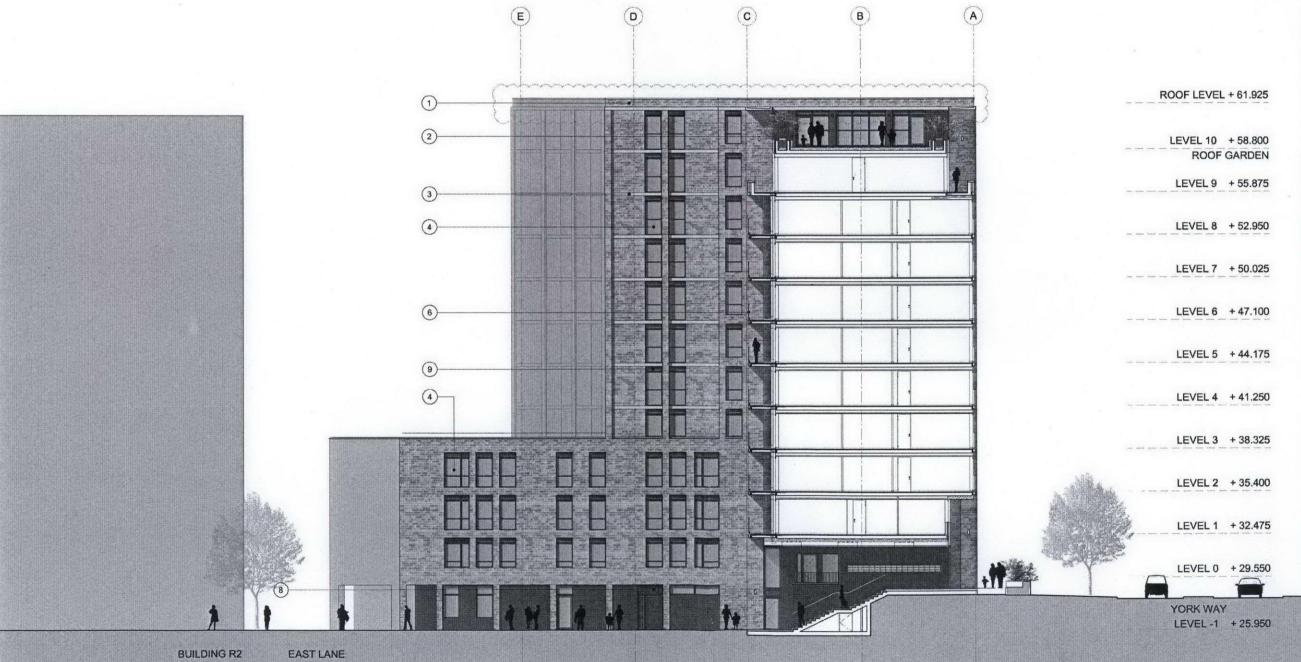

## PROPOSED MATERIALS KEY

- 1) Facing brick
- (2) Glazed red brick
- Aluminium framed double glazed windows and doors.

- Polyester Powder Coated aluminium spandrel with integral ventilation grille.

(3) Pre-cast concrete spandrels with a Portland stone colour and smooth finish.

Aluminium framed double glazed shopfronts.

(6) Polyester Powder Coated aluminium balustrades.

(7) Polyester Powder Coated aluminium Juliette balcony.

Polyester Powder Coated aluminium louvres.

purpose of issue FOR APPROVAL

KINGS CROSS CENTRAL **BLOCK R4** 

SOUTH EAST ELEVATION

A6308-2.3-203

KL checked JP scale @ A3 1:250 dale

rev D