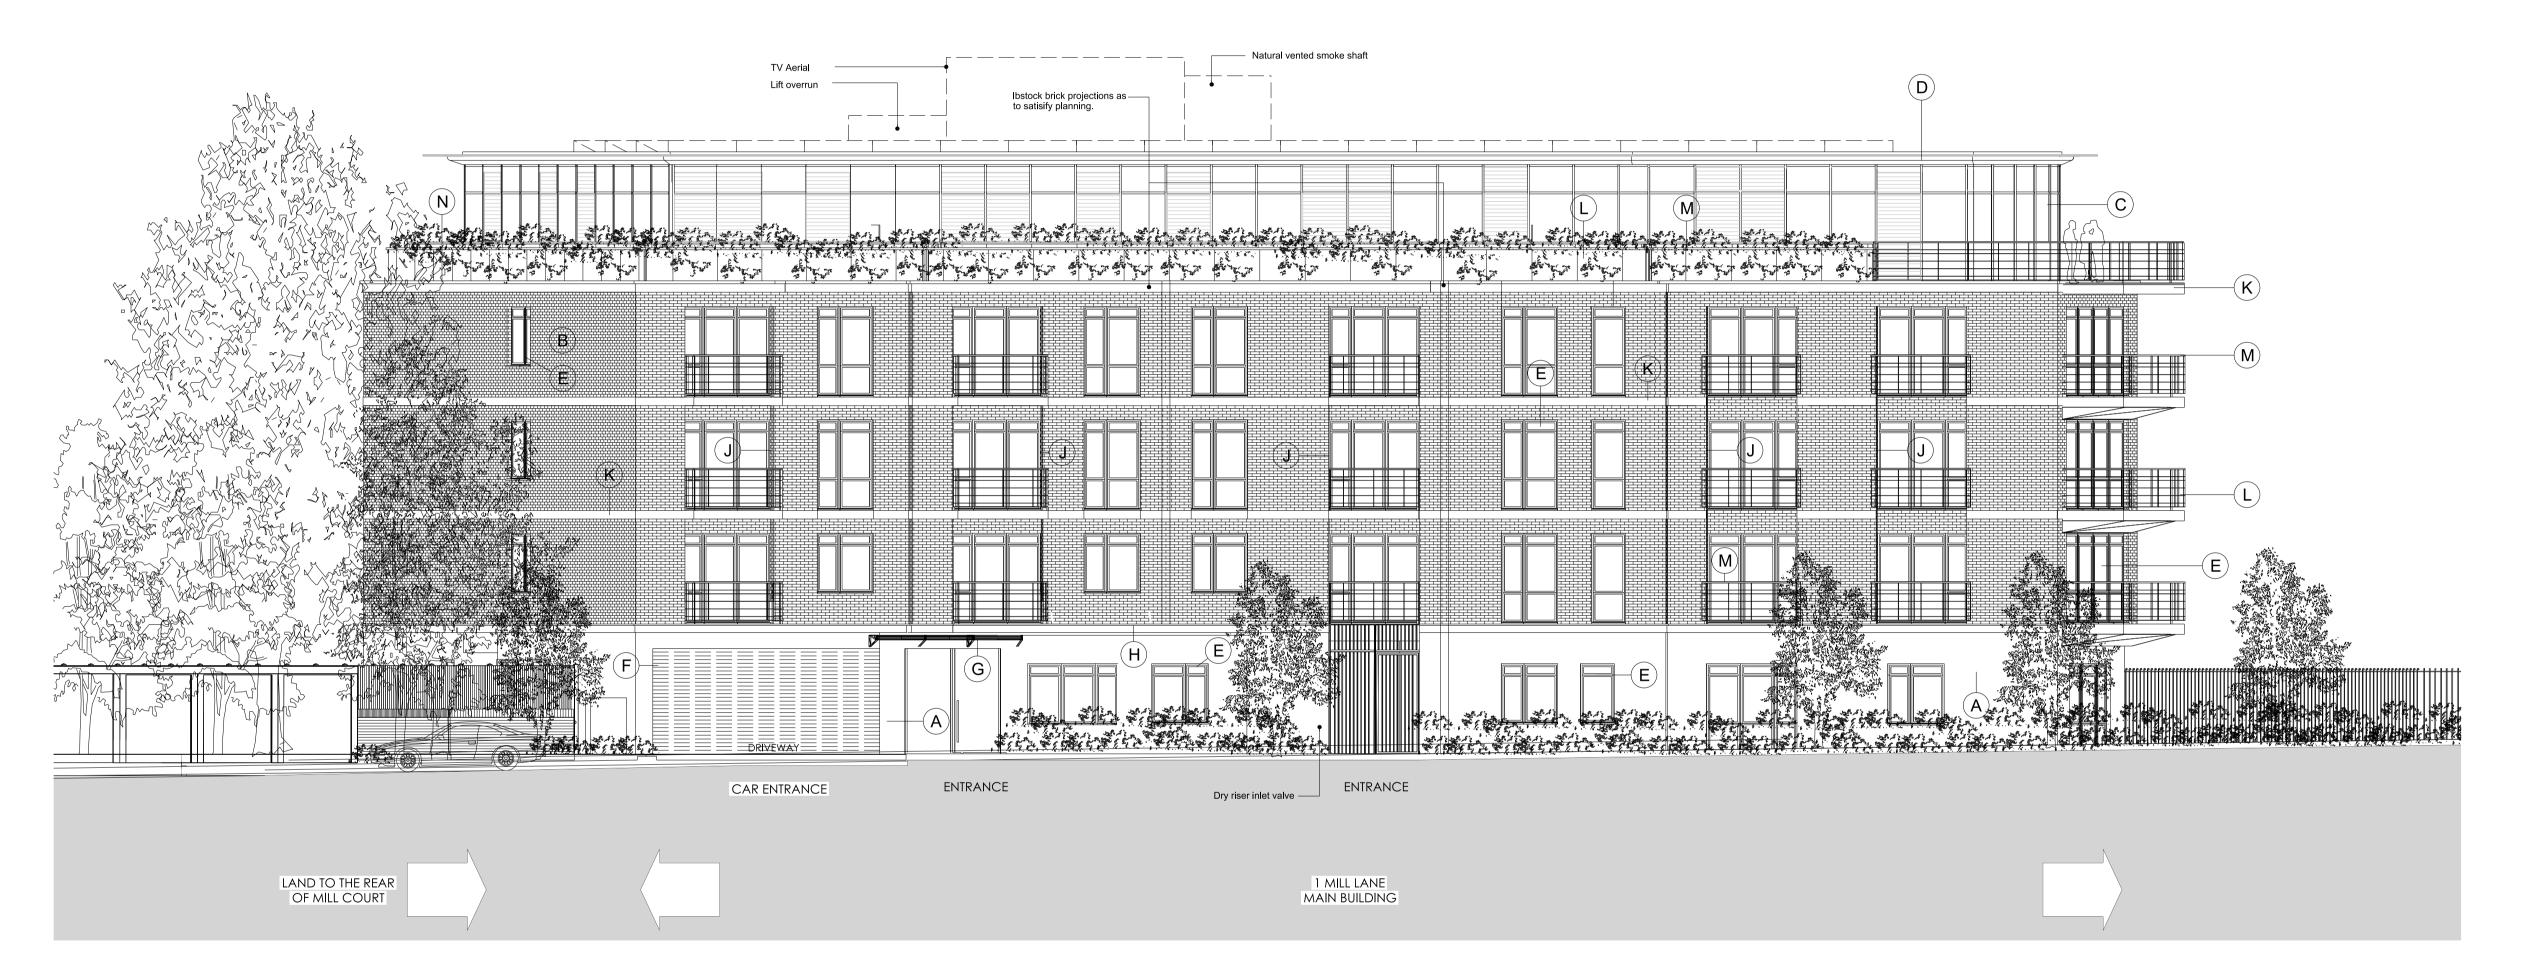

## Important Note: Drawings will be subject to change until Building Control approval is received.

- A Render by Weber Pral M or Similar Approved Colour Grey
- Brick by Ibstock Staffordshire Smooth Red Smooth Finish
- Curtain Walling by Duplus Domes Lightspan Curtain Walling/ Metal Tech 420 windows & doors, Colour RAL 8019
- Horizontal Solar Shading by ALPS/ Colt System Solarfin Aerofoils
- External Windows & Doors by Rationel Windows Aldus Timber / Aluminium Composite Range, Colour RAL 8019
- Garage Door by Hormann Doors Timber Cedar to size & align with brick coursing
- Metal Canopy & Entrance Upright by Contractors Choice PPC Colour Gun Metal Grey
- H Horizontal Render Beading by Wemico Colour RAL 8014
- Metal Security Downpipe by Guttermaster Color RAL 8019
- Banding in abeyance yet to be resolved
- External Steel Vertical Balcony Ballustrades by Contractors Choice PPC RAL 8014
- M External Cedar Balcony Handrail by Contractors Choice
- N Parapet Coping by Bailey C Fix Range, Colour PPC RAL 8014

PLEASE REFER TO MANUFACTURES LITERATURE FOR FURTHER DETAIL

|    | Construction elevalion replaced with Approved Planning Elevation (Planning Ref: 2010/ 6754/ P) as requested by Camden Planning for partial discharge of Condition 11 Materials updated in accordance to Client Approval | 22.12.2011<br>07.11.2011 | AMG<br>AMG | JK     |
|----|-------------------------------------------------------------------------------------------------------------------------------------------------------------------------------------------------------------------------|--------------------------|------------|--------|
| ′. | DESCRIPTION                                                                                                                                                                                                             | DATE                     | DRN BY     | CKD BY |