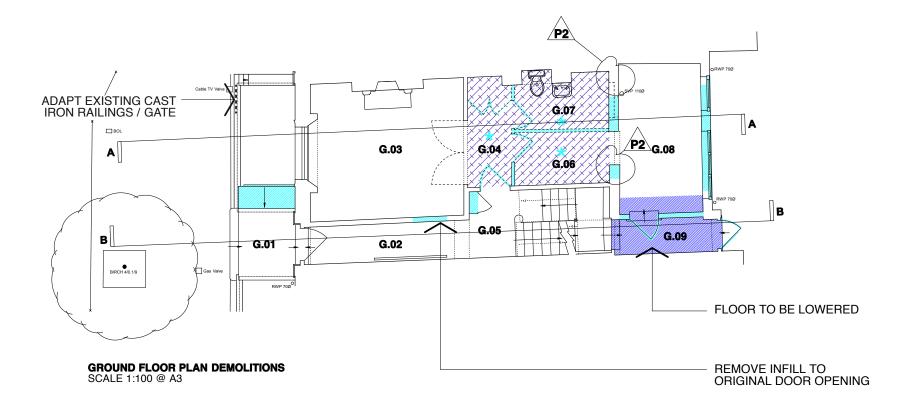

## DO NOT SCALE OFF THIS DRAW

BURRELL . FOLEY . FISCHER . LLP

21 DELANCEY STREET LONDON NW1 7NP

21 DELANCEY STREET LONDON NW1 7NP

GROUND FLOOR DEMOLITIONS

| DATE:     | 19.09.11 | SCALE:            | 1:100@A3<br>1:50@A1 |   |
|-----------|----------|-------------------|---------------------|---|
| DRAWN BY: | FWD      | CHECKED BY:<br>SF |                     |   |
| JOB NO.   | BFF/1088 | DWG NO.           | AL(0)102.P2         |   |
| Copyright |          |                   |                     | C |