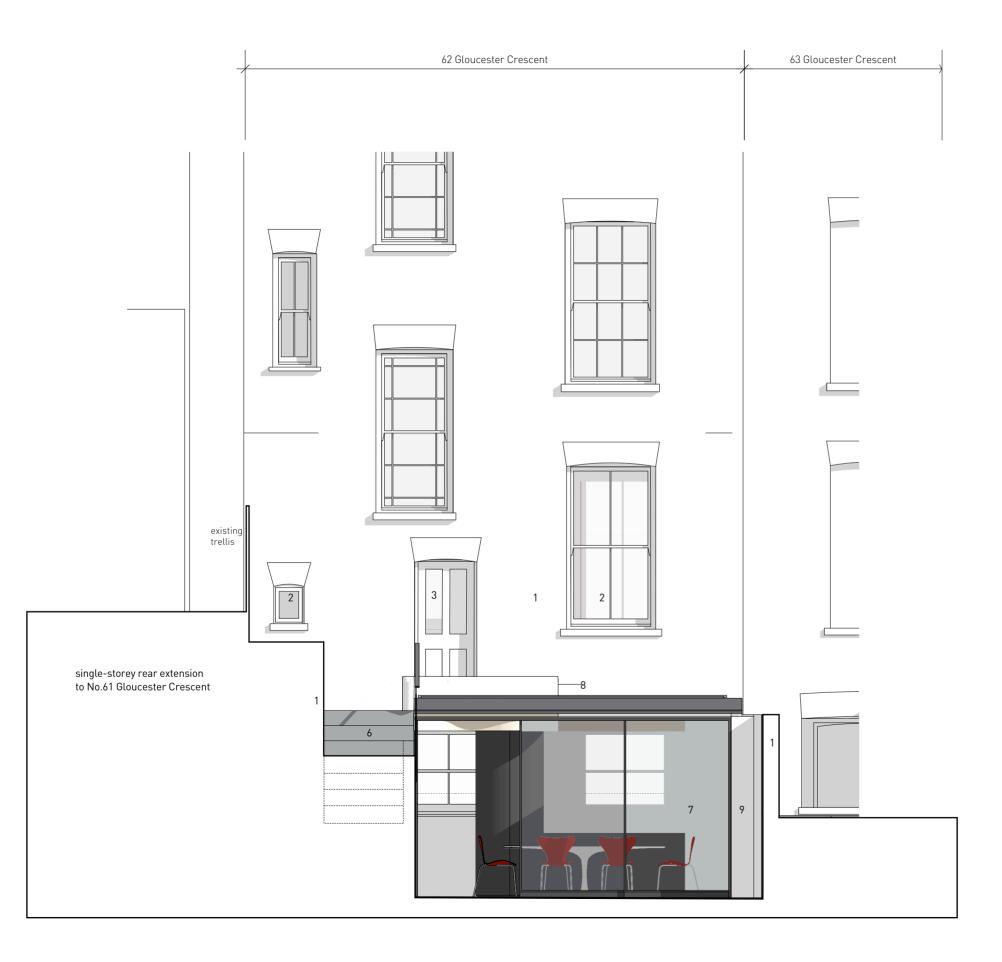

## 170\_G\_025

## Rear Elevation: Proposed

Scale: 1:50 @ A3

20 December 2011 Revision: B

62 Gloucester Crescent London NW1 7EG

## PLANNING

The information on this drawing is copyright of Barnaby Gunning Architects. Do not scale from this drawing. Dimensions are to be verified on site prior to construction.

## Notes

Materials Key

- 1 London stock brickwork
- 2 Painted timber frame sash window
- 3 Timber panelled door with vision panels
- 4 Precast stone paving
- 5 Painted steel stair
- 6 Concrete steps
- 7 Powder-coated aluminium sliding doors
- 8 Beam clad in solid surfacing material
- 9 Slate tiling
- 10 Glazed roof
- 11 glass balustrade
- 12 Lead sheet capping / gutter