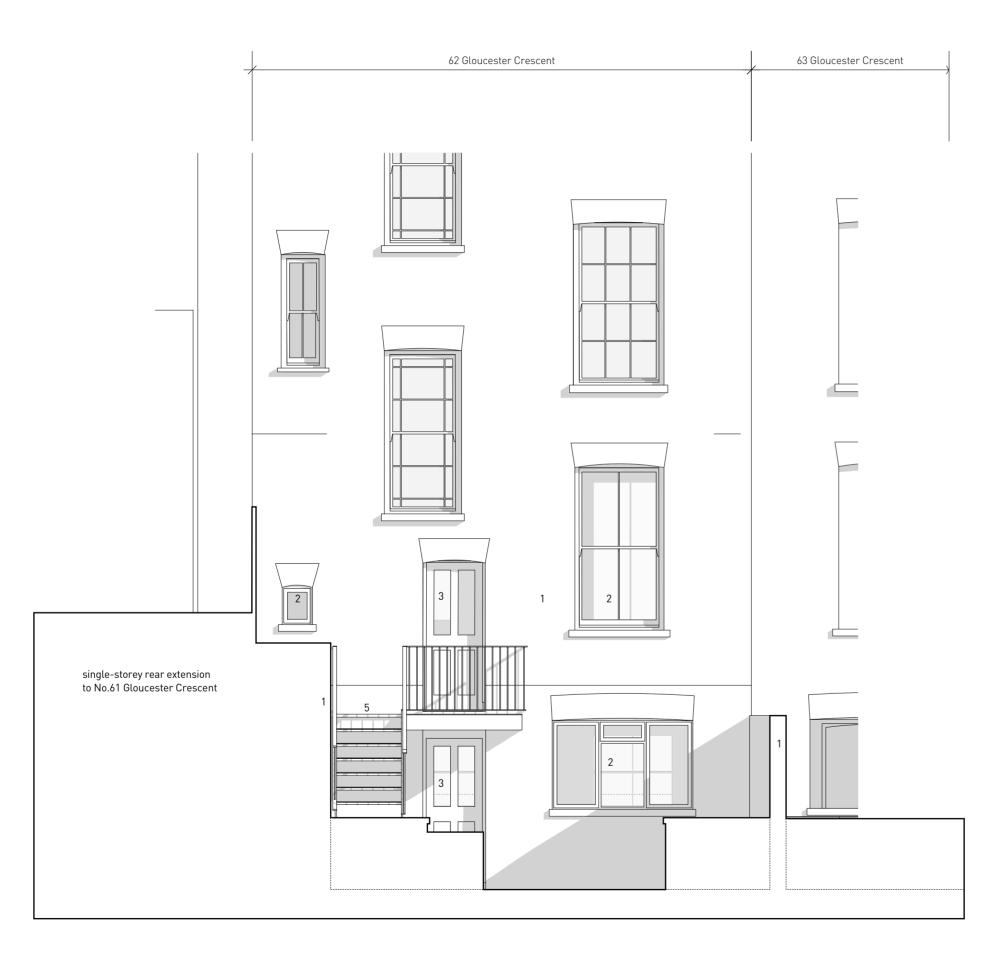

## 170\_G\_015

## Rear Elevation: Existing

Scale: 1:50 @ A3

30 September 2011 Revision: A

62 Gloucester Crescent London NW1 7EG

## Notes

Materials Key

- 1 London stock brickwork
- 2 Painted timber frame sash window
- 3 Timber panelled door with vision panels
- 4 Precast stone paving
- 5 Painted steel stair
- 6 Concrete steps
- 7 Powder-coated aluminium sliding doors
- 8 Beam clad in solid surfacing material
- 9 Slate tiling
- 10 Glazed roof
- 11 glass balustrade
- 12 Lead sheet capping / gutter