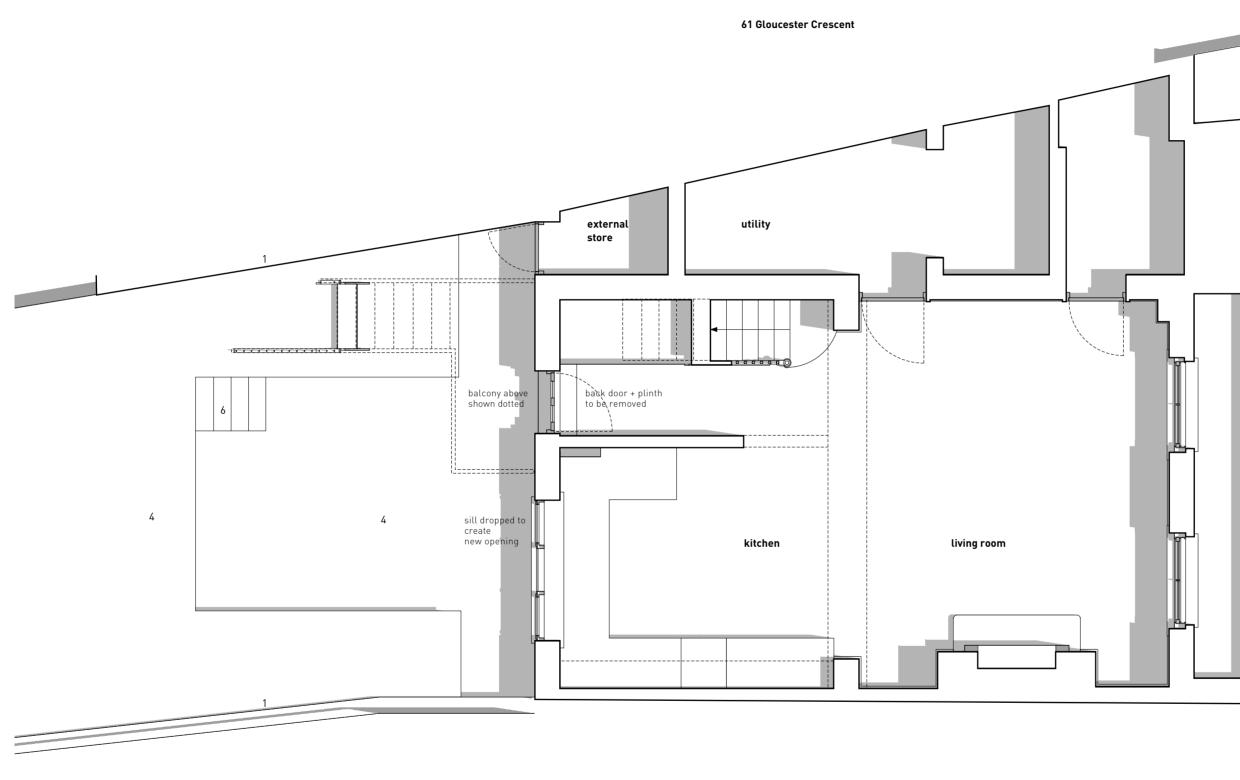

63 Gloucester Crescent

## 170\_G\_010

Lower Ground Floor Plan: Existing

Scale: 1:50 @ A3

30 Septembert 2011 Revision: A

62 Gloucester Crescent London NW1 7EG

## Notes

Materials Key

- 1 London stock brickwork
- 2 Painted timber frame sash window
- 3 Timber panelled door with vision panels
- 4 Precast stone paving
- 5 Painted steel stair
- 6 Concrete steps
- 7 Powder-coated aluminium sliding doors
- 8 Beam clad in solid surfacing material
- 9 Slate tiling
- 10 Glazed roof
- 11 glass balustrade
- 12 Lead sheet capping / gutter