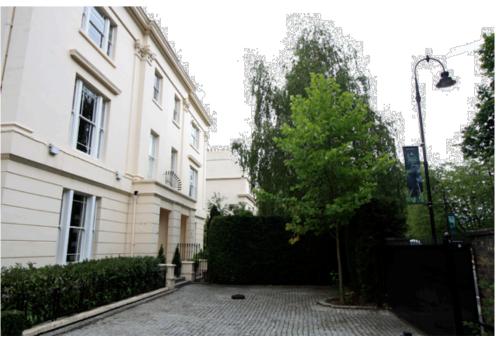

12-13 Prince Albert Road - Street View

13 Prince Albert Road - Front elevation

Front Elevation - Entrance

Stair to rear garden

Rear elevation

Rear elevation

Front Drive Way - Looking West

Front Drive Way - Looking East