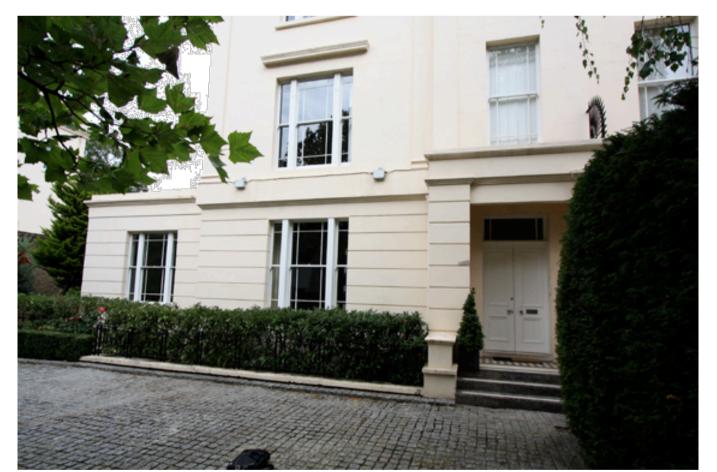

12-13 Prince Albert Road - Street View

13 Prince Albert Road - Front elevation

Front Elevation - Entrance

Stair to rear garden

Rear elevation

Rear elevation

Front Drive Way - Looking West

Front Drive Way - Looking East