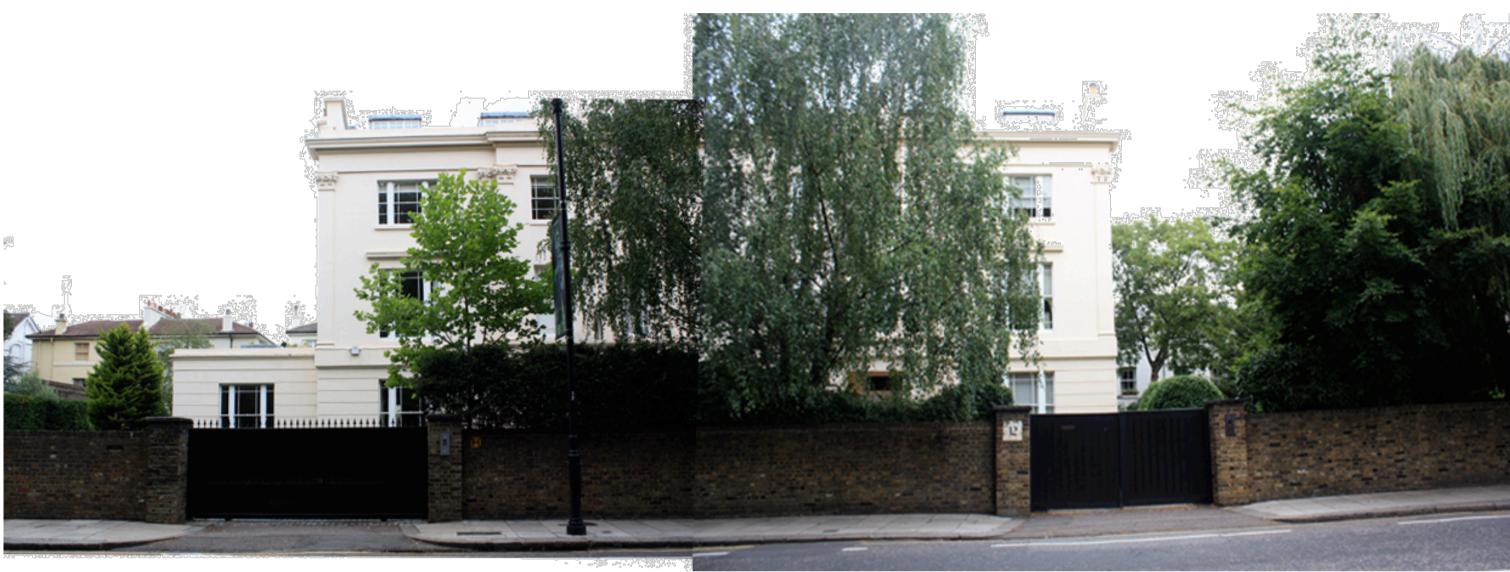

12-13 Prince Albert Road - Street View

13 Prince Albert Road - Front elevation

Front Elevation - Entrance

Stair to rear garden

Rear elevation

Rear elevation

Front Drive Way - Looking West

Front Drive Way - Looking East