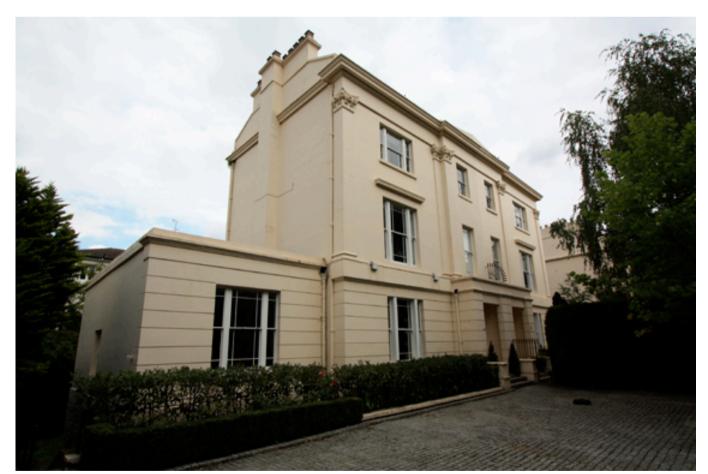

12-13 Prince Albert Road - Street View

13 Prince Albert Road - Front elevation

Front Elevation - Entrance

Stair to rear garden

Rear elevation

Rear elevation

Front Drive Way - Looking West

Front Drive Way - Looking East