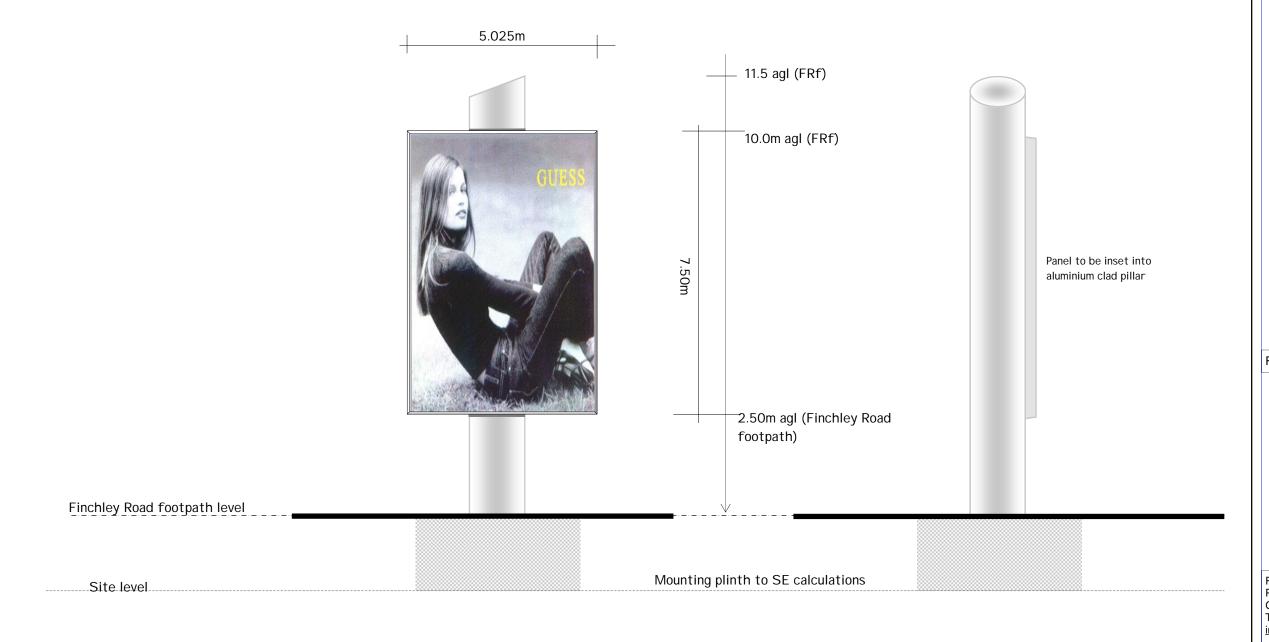

## NOTES Monopole Mounting—central steel core—high grade steel RSJs clad in aluminium. Display Frame - fabricated from aluminium extrusions; alloy EN-AW-6063 T6 or 6082 T6. Cladding—Aluminium plate Visual surfaces anodized 10my. Backing—High grade steel painted to suit site Composite unit is designed to withstand wind forces according to European \* The European standard that is referred to is Eurocode 1 which specifies wind and terrain parameters. The wind parameters used are 26m/s as reference wind speed, terrain type 3 - city or hilly country side – and location between 8-12m above ground REVISIONS R M W Associates P.O. Box 237, 47 Green Street Gillingham, Kent, ME7 5DT Tel: 01634 280908 info@rmwassociates.co.uk CLIENT Adapted Standard drawing Library—PL380—special TITLE PL380 Monopole for Quintain Estates Swiss Cottage SCALE 1:100 @ A.3 December 2011 DRN. By RH