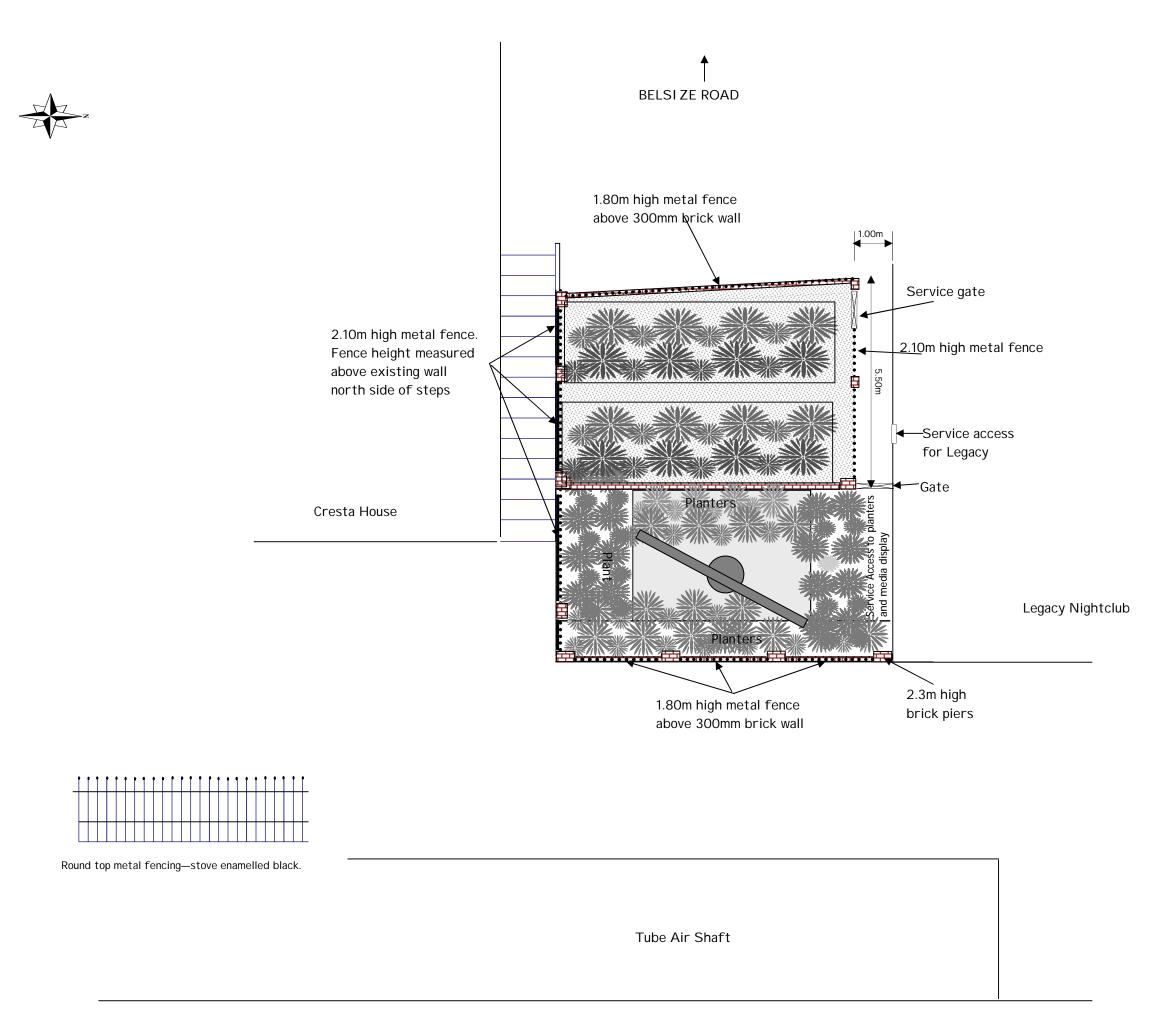

FINCHLEY ROAD

| NOILO |
|-------|
|-------|

| NOTES | >                                                                                      |         |  |
|-------|----------------------------------------------------------------------------------------|---------|--|
| · ·   | ion 1—Media Di<br>30 7.50m x 5.0                                                       |         |  |
|       | orickwork to ma<br>sta House.                                                          | atch    |  |
|       |                                                                                        |         |  |
|       |                                                                                        |         |  |
| REVIS | IONS                                                                                   |         |  |
|       |                                                                                        |         |  |
|       |                                                                                        |         |  |
| C     | 2UINTAIN ESTA                                                                          | TES LTD |  |
| ЈОВ   | PL380 media dis<br>works<br>Land adj. 135 Fi<br>Swiss Cottage<br>London                | splay & |  |
|       | PL380 media dis<br>works<br>Land adj. 135 Fi<br>Swiss Cottage                          | splay & |  |
| JOB   | PL380 media dis<br>works<br>Land adj. 135 Fi<br>Swiss Cottage<br>London<br>Ground Plan | splay & |  |