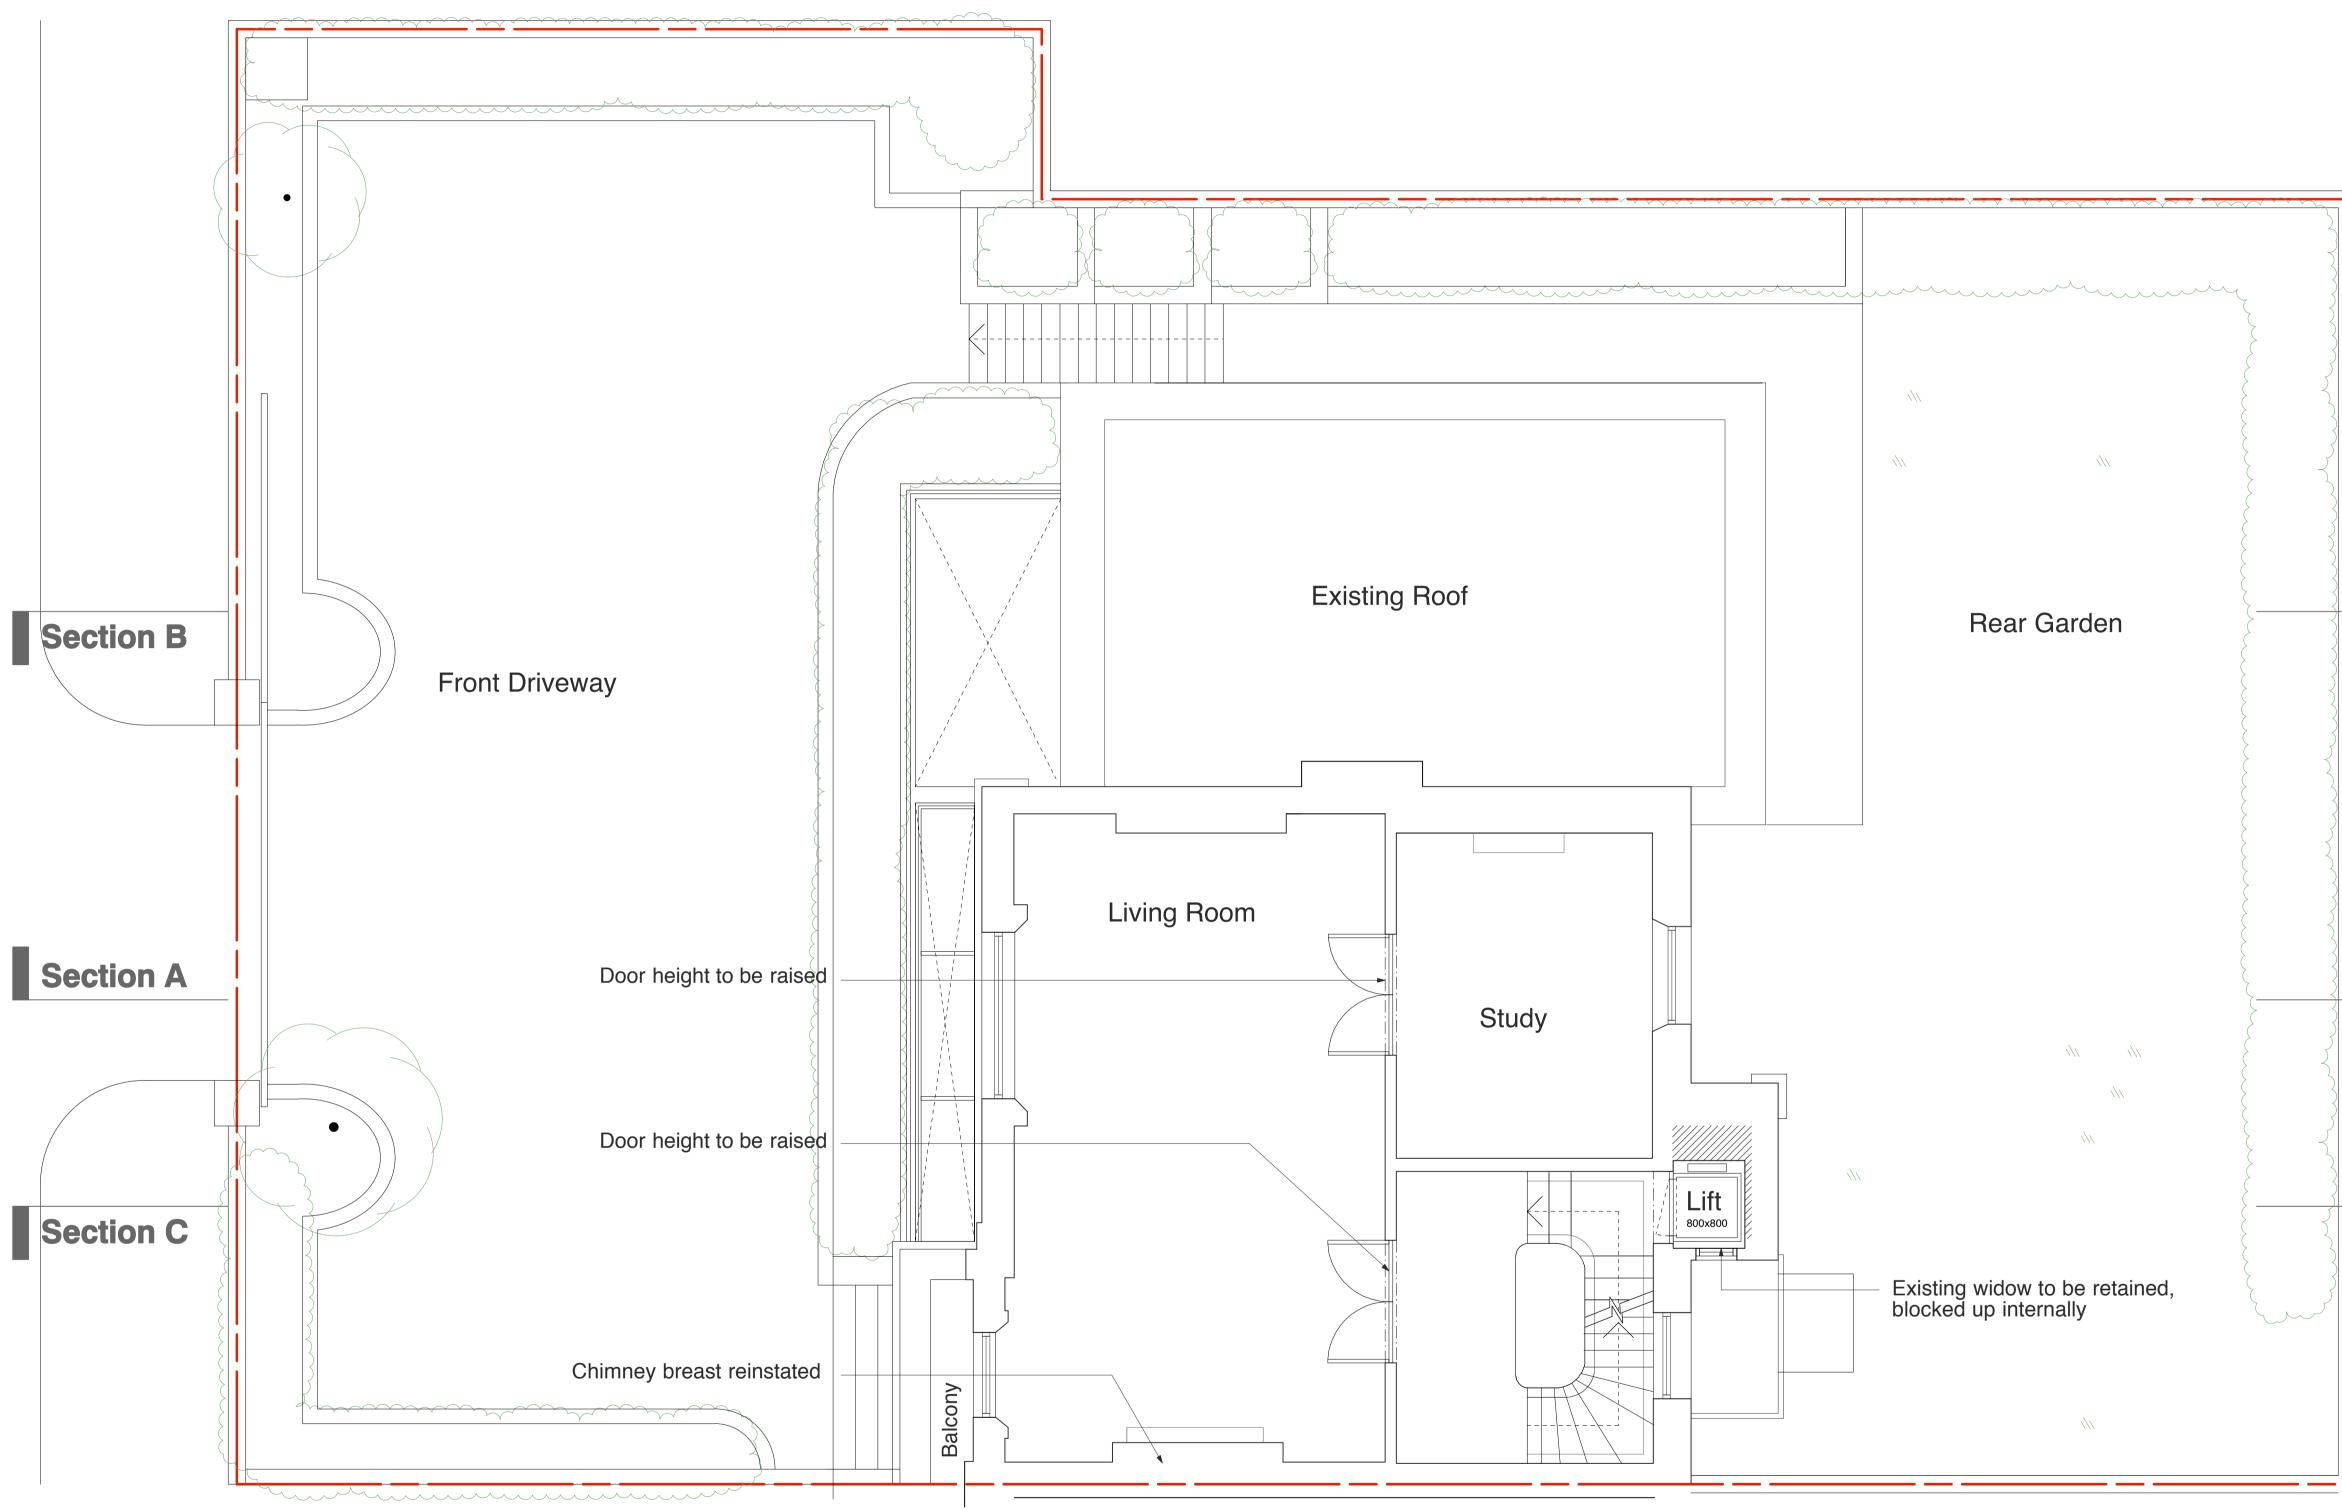

#### 13 Prince Albert Road

Demolished

Existing

Proposed

General Notes

Ground Floor

ARCHITECTS LTD Bloomsbury Design 61b Judd Street London WC1H9QT t 02073837647 f 02073877645 mail@hughcullum.com Planning: Proposals Ground Floor Plan 1:50@A1 November 2011 PA013-P503(\_)