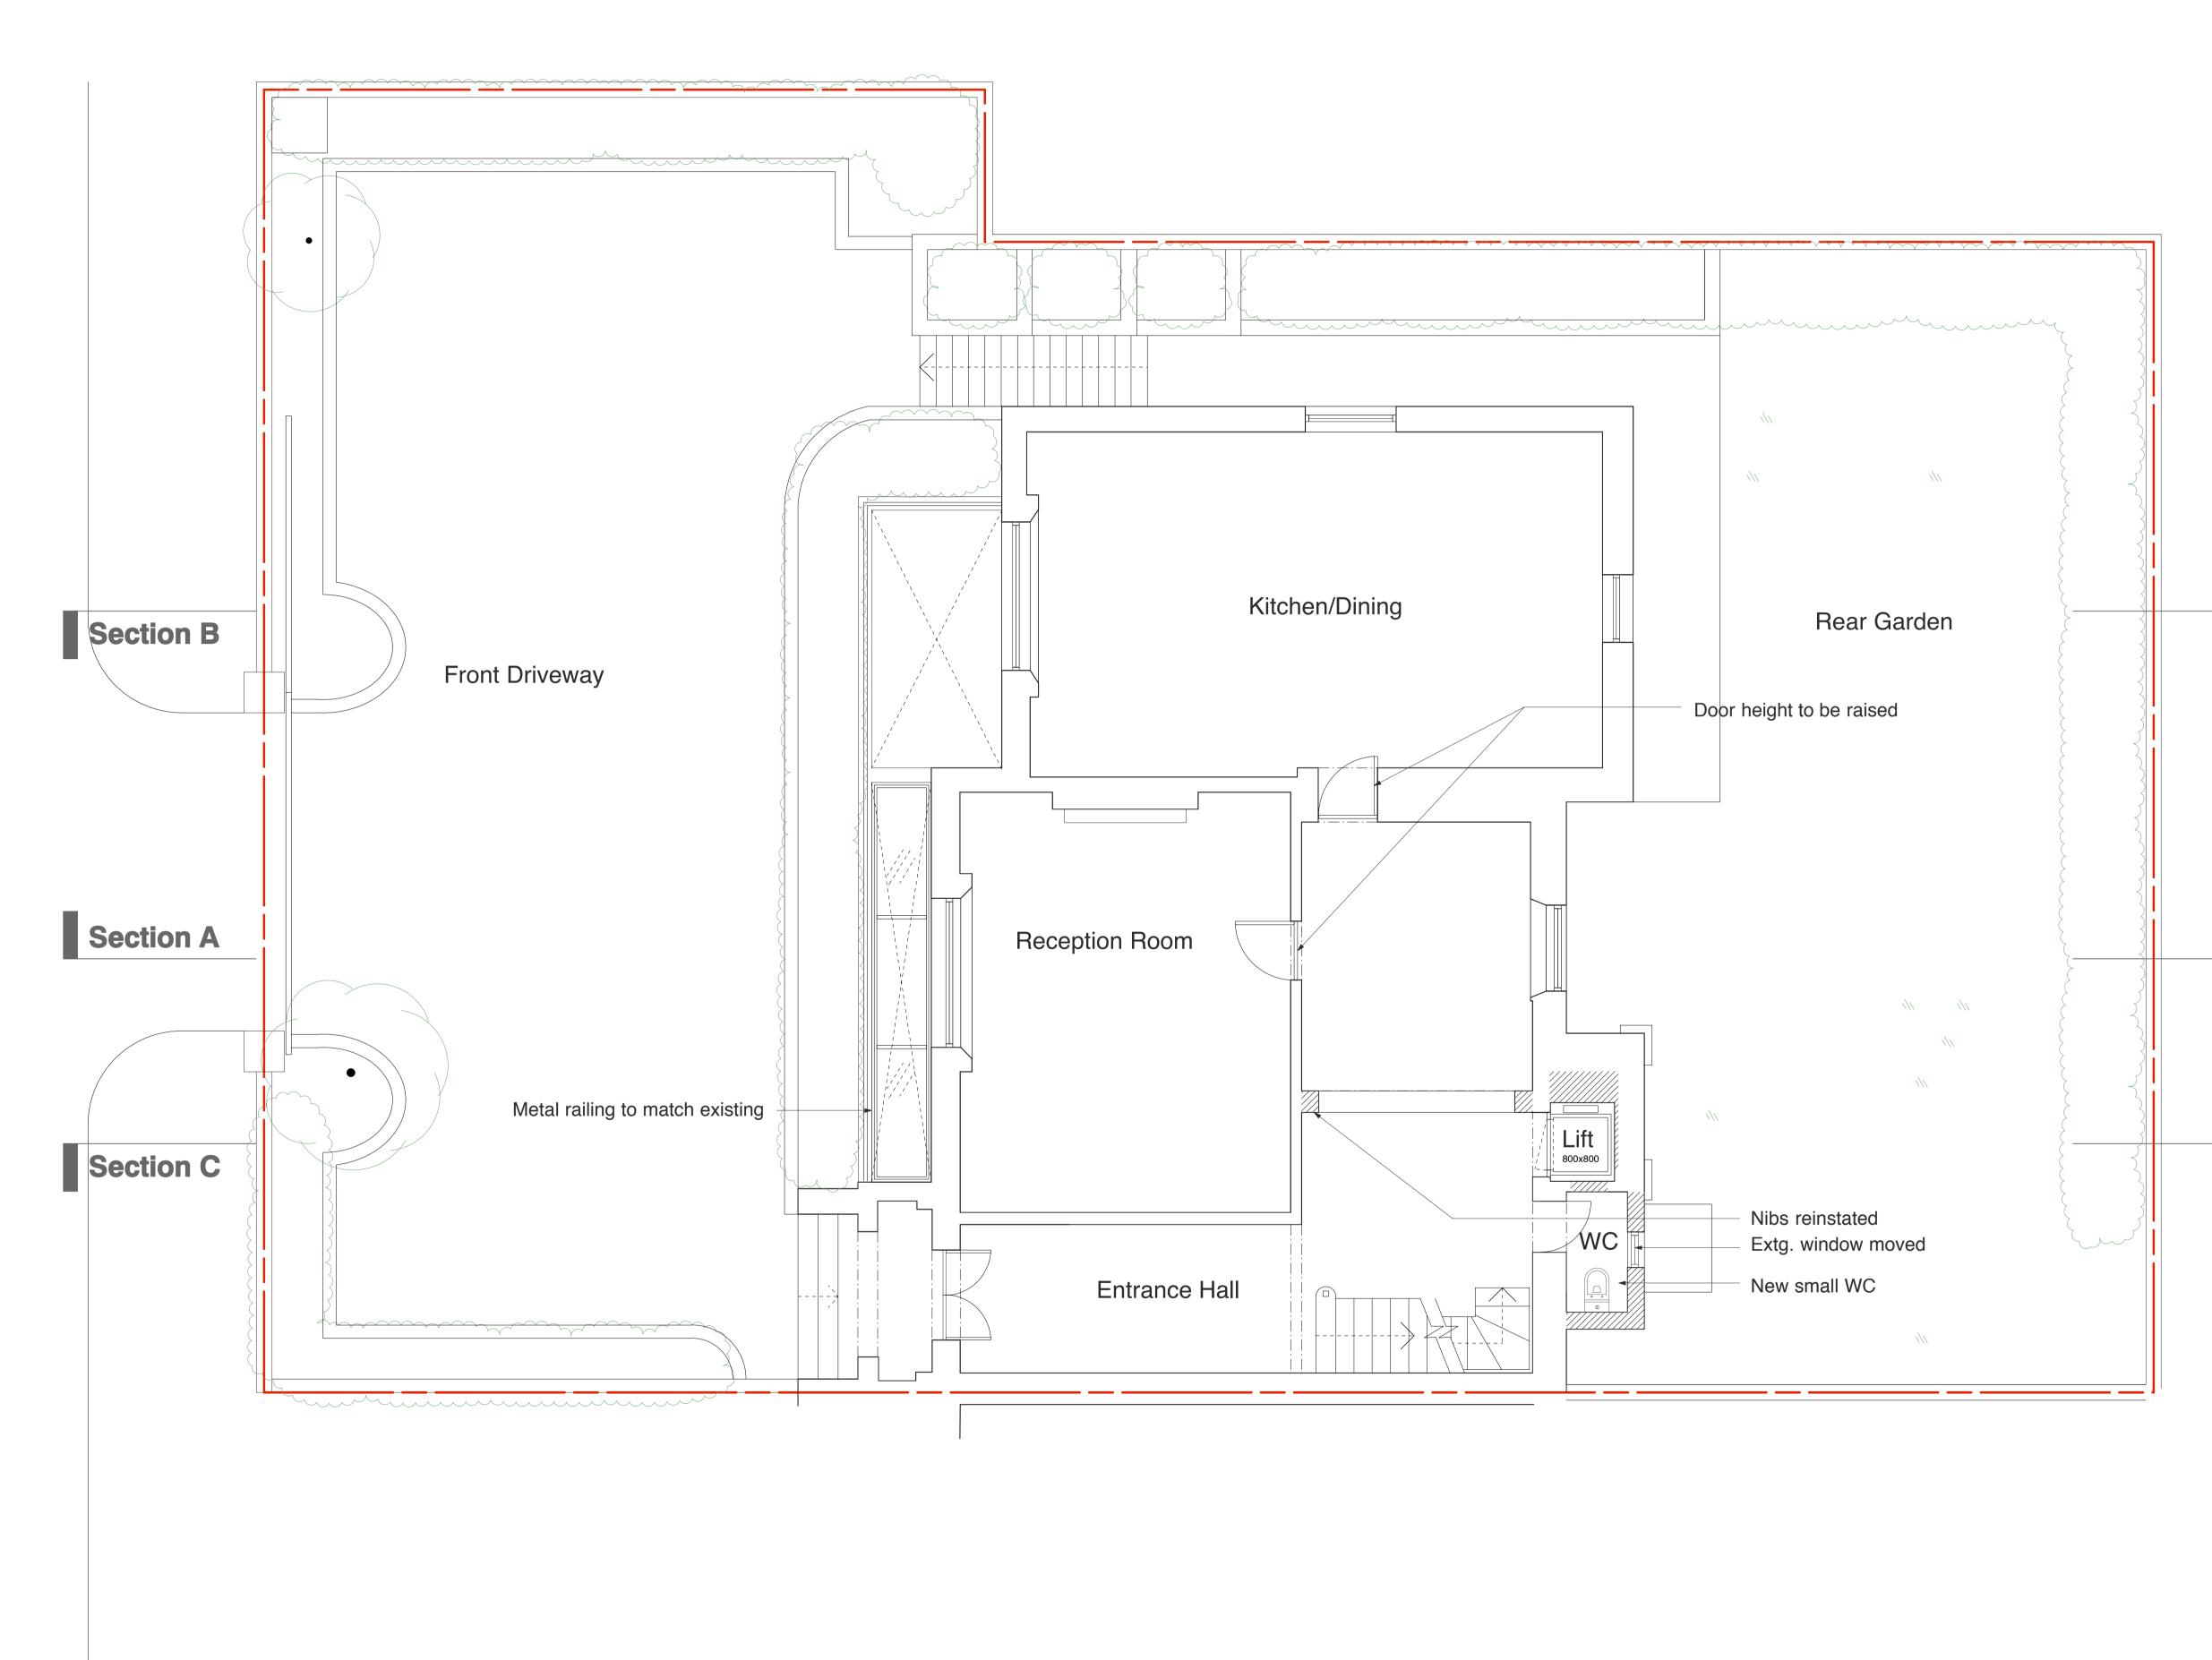

#### 13 Prince Albert Road

Demolished

Existing

Proposed

General Notes

Ground Floor

ARCHITECTS LTD Bloomsbury Design 61b Judd Street London WC1H9QT t 02073837647 f 02073877645 mail@hughcullum.com Planning: Proposals Ground Floor Plan 1:50@A1 November 2011 PA013-P503(\_)