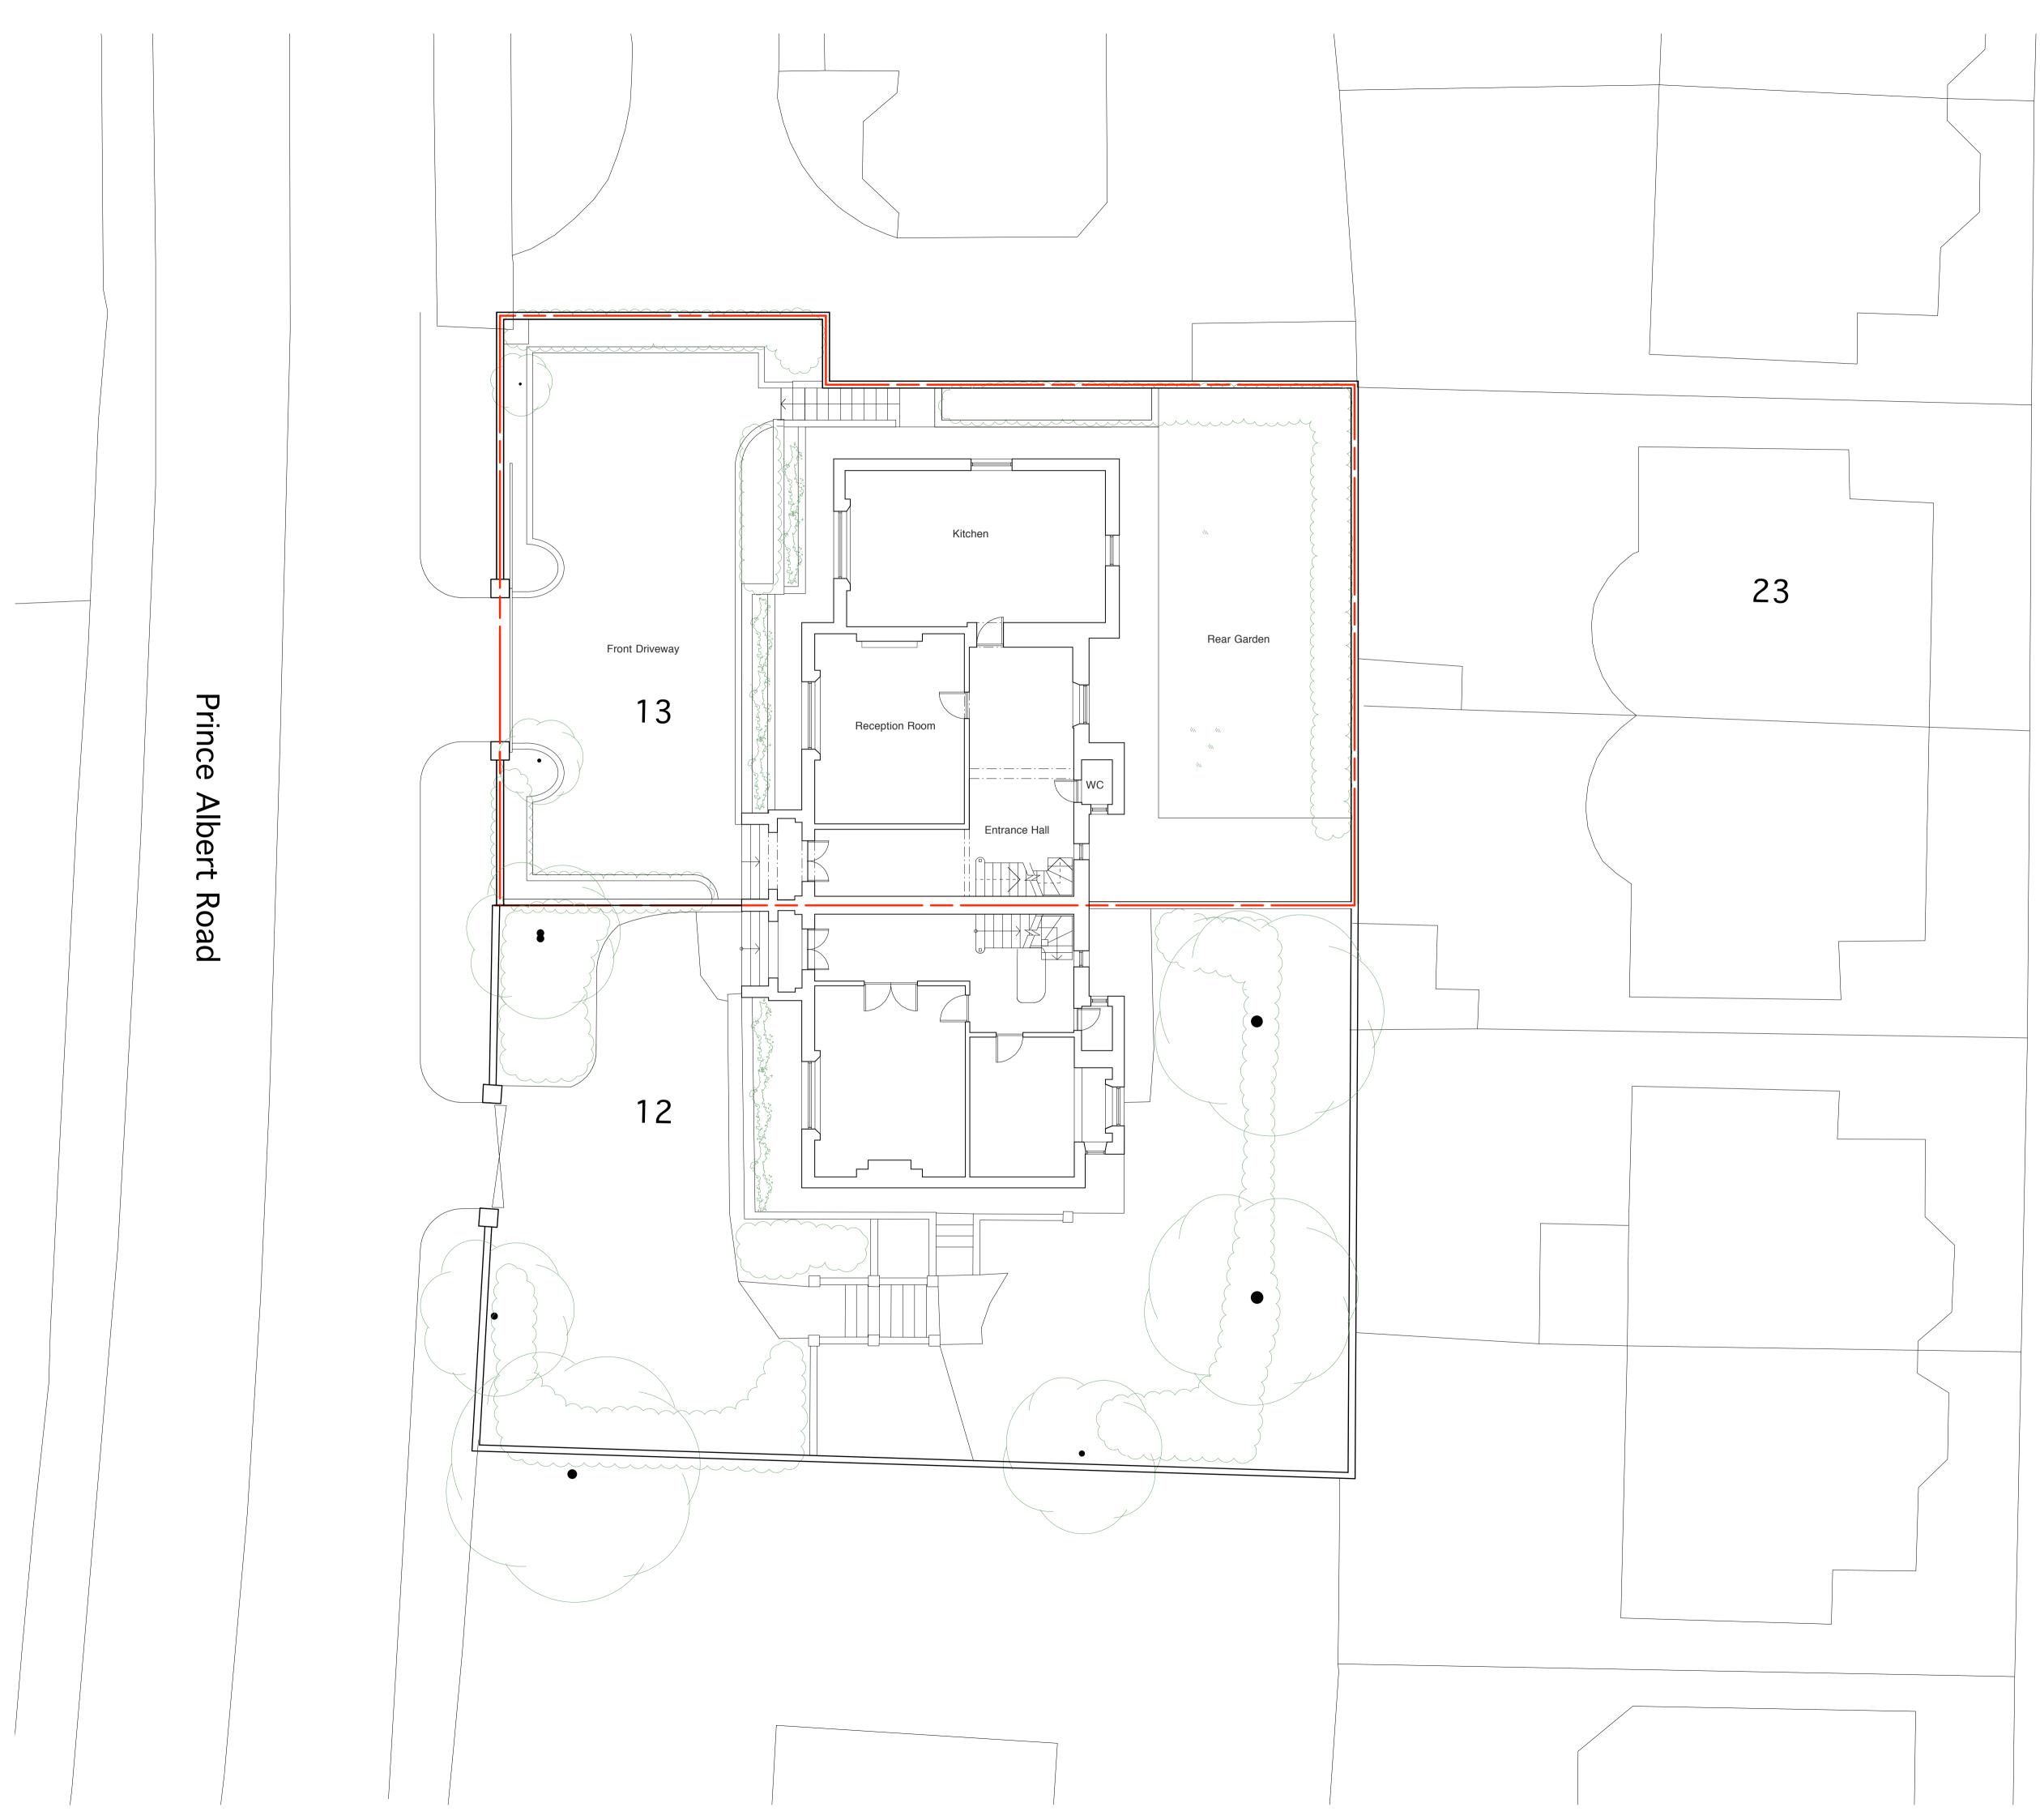

## HUGHCULLUM 13 Prince Albert Road

Planning: Existing conditions Site Plan

1:100@A1 November 2011