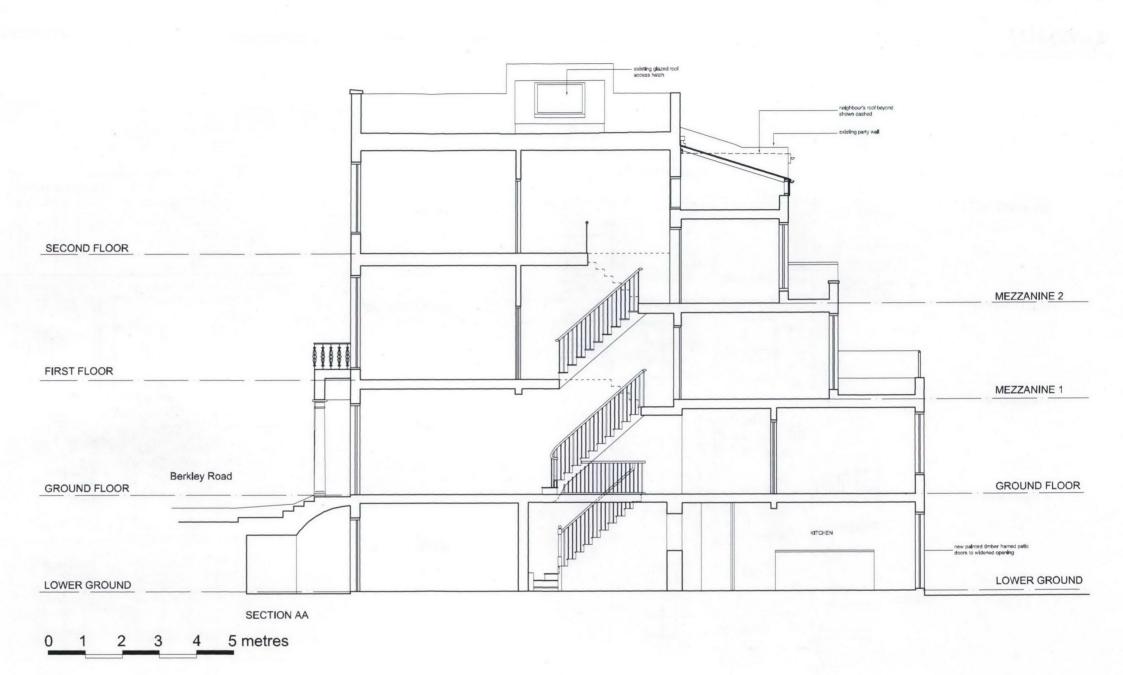

rev date Info
A 20,05,09 Planning Issue; minor revisions to notes
B 21,05,09 Planning Issue; minor revisions to notes
C 02,12,09 Planning Issue; alteration to rear window
Planning Issue; all works except for lower ground extension omitted; new glazed doors changed from aluminium to timber

NOTES:
Refer to Engineers data for structural works.
Use figured dimensions in preference to scali
Check all dimensions on site.

| 1 Bermondsey Exchange<br>179-181 Bermondsey Street<br>London SE1 3UW<br>020 7407 3336<br>020 7407 3340 Fax | cillent<br>project | Robert Anderson<br>7 Berkley Road<br>London<br>NW1 8XX |       |           | drawlng | Proposed Section<br>AA & BB | S        | - 2 |
|------------------------------------------------------------------------------------------------------------|--------------------|--------------------------------------------------------|-------|-----------|---------|-----------------------------|----------|-----|
| drawn MN                                                                                                   | date               | 18,05,09                                               | scale | 1;50 @ A1 | number  | 764/007                     | revision | C   |