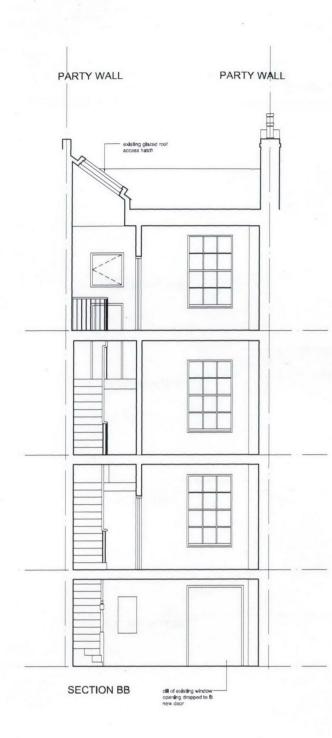

rev date Info
A 20,05,09 Planning Issue; minor revisions to notes
B 21,05,09 Planning Issue; minor revisions to notes
C 02,12,09 Planning Issue; alteration to rear window
Planning Issue; all works except for lower ground extension omitted; new glazed doors changed from aluminium to timber

NOTES:
Refer to Engineers data for structural works.
Use figured dimensions in preference to scali
Check all dimensions on site.

| 1 Bermondsey Exchange<br>179-181 Bermondsey Street<br>London SE1 3UW<br>020 7407 3336<br>020 7407 3340 Fax | cillent<br>project | Robert Anderson<br>7 Berkley Road<br>London<br>NW1 8XX |       |           | drawlng | Proposed Section<br>AA & BB | S        | - 2 |
|------------------------------------------------------------------------------------------------------------|--------------------|--------------------------------------------------------|-------|-----------|---------|-----------------------------|----------|-----|
| drawn MN                                                                                                   | date               | 18,05,09                                               | scale | 1;50 @ A1 | number  | 764/007                     | revision | C   |