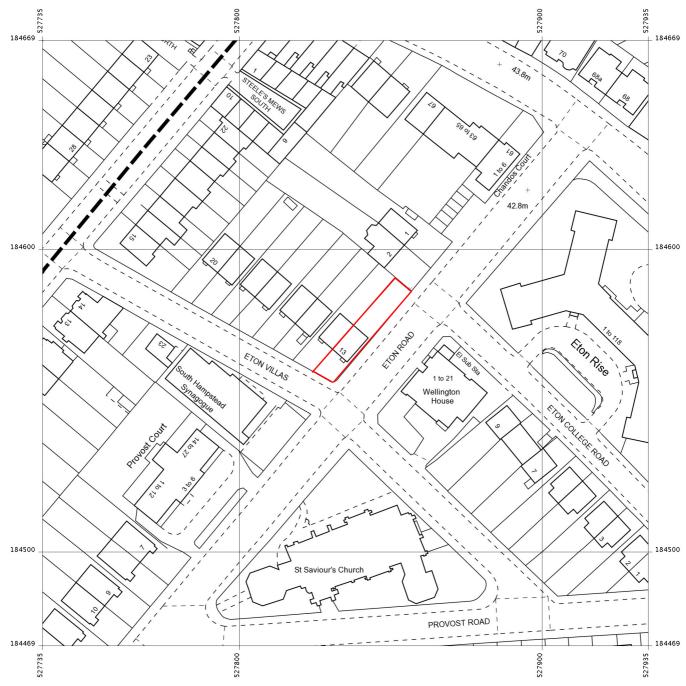

13 ETON VILLAS LONDON NW3 4SG

Supplied by: **Stanfords** Reference: Ol338549 Centre coordinates: 527835 184569