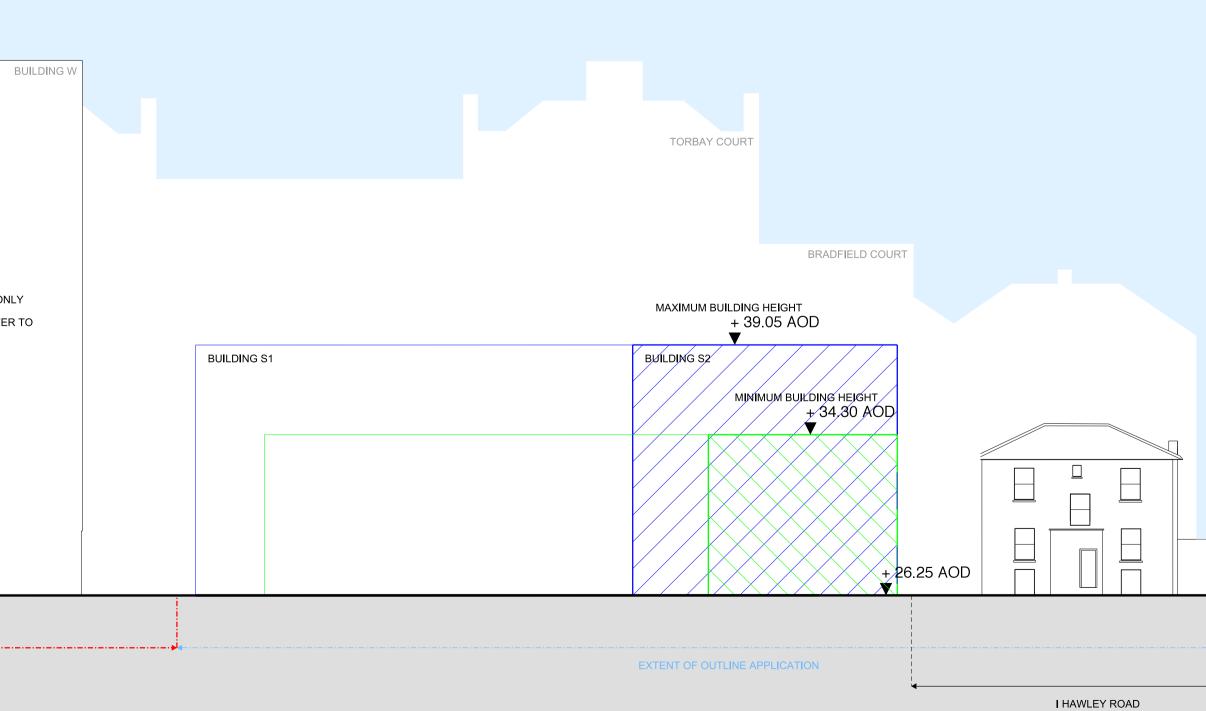

| Maximum Extents of North<br>Elevation of Building S1<br>Minimum Extents of North<br>Elevation of Building S1<br>Maximum Extents of Building Projection                                                                                                     | on                                                                                                           |                                                    |                                                                                                     |
|------------------------------------------------------------------------------------------------------------------------------------------------------------------------------------------------------------------------------------------------------------|--------------------------------------------------------------------------------------------------------------|----------------------------------------------------|-----------------------------------------------------------------------------------------------------|
| BUILDING D                                                                                                                                                                                                                                                 | RIDGE HEIGHT                                                                                                 | UILDING HEIGHT<br>+ 39.05 AOD<br>▼<br>BUILDING \$1 | МАХІМ                                                                                               |
|                                                                                                                                                                                                                                                            | + 35.4m AOD<br>EAVES HEIGHT<br>+ 33.5m AOD                                                                   | MINIMUM BUILDING HEIGHT<br>+ 34.30 AOD             |                                                                                                     |
|                                                                                                                                                                                                                                                            | EXTENTS OF DETAILED<br>APPLICATION<br>(1 HAWLEY ROAD)                                                        | EXTENT OF                                          | OUTLINE APPLICATION                                                                                 |
| 01 NORTH ELEVATION   Image: Maximum Extents of South Elevation of Building S2 Image: Minimum Extents of South Elevation of Building S2   Image: Minimum Extents of South Elevation of Building S2 Image: Minimum Extents of South Elevation of Building S2 | Maximum Extents of South<br>Elevation of Building S1<br>Minimum Extents of South<br>Elevation of Building S1 |                                                    |                                                                                                     |
|                                                                                                                                                                                                                                                            |                                                                                                              |                                                    | RESIDENTIAL OUTLINE IS INDICATIVE ON<br>FOR MORE INFORMATION PLEASE REFER<br>DRAWINGS B4100 & B4101 |
|                                                                                                                                                                                                                                                            |                                                                                                              |                                                    |                                                                                                     |
|                                                                                                                                                                                                                                                            |                                                                                                              | EXTENT OF D                                        | ETAILED APPLICATION                                                                                 |
| 02 SOUTH ELEVATION                                                                                                                                                                                                                                         |                                                                                                              |                                                    |                                                                                                     |