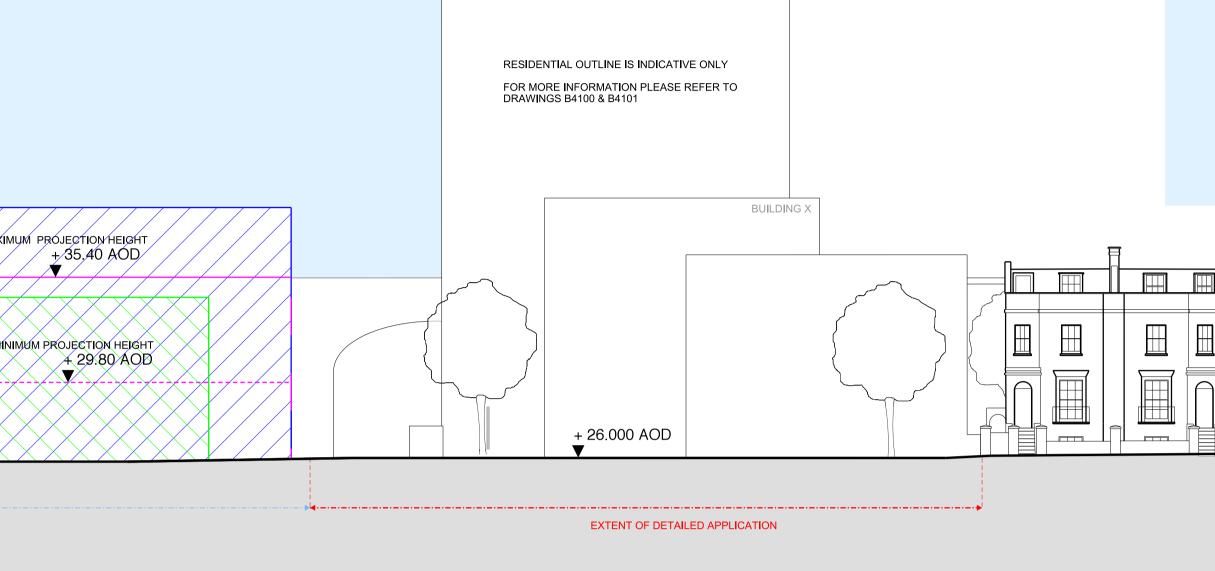

| Maximum Extents of North<br>Elevation of Building S1<br>Minimum Extents of North<br>Elevation of Building S1<br>Maximum Extents of Building Projection                                                                                                     | on                                                                                                           |                                                    |                                                                                                     |
|------------------------------------------------------------------------------------------------------------------------------------------------------------------------------------------------------------------------------------------------------------|--------------------------------------------------------------------------------------------------------------|----------------------------------------------------|-----------------------------------------------------------------------------------------------------|
| BUILDING D                                                                                                                                                                                                                                                 | RIDGE HEIGHT                                                                                                 | UILDING HEIGHT<br>+ 39.05 AOD<br>▼<br>BUILDING \$1 | МАХІМ                                                                                               |
|                                                                                                                                                                                                                                                            | + 35.4m AOD<br>EAVES HEIGHT<br>+ 33.5m AOD                                                                   | MINIMUM BUILDING HEIGHT<br>+ 34.30 AOD             |                                                                                                     |
|                                                                                                                                                                                                                                                            | EXTENTS OF DETAILED<br>APPLICATION<br>(1 HAWLEY ROAD)                                                        | EXTENT OF                                          | OUTLINE APPLICATION                                                                                 |
| 01 NORTH ELEVATION   Image: Maximum Extents of South Elevation of Building S2 Image: Minimum Extents of South Elevation of Building S2   Image: Minimum Extents of South Elevation of Building S2 Image: Minimum Extents of South Elevation of Building S2 | Maximum Extents of South<br>Elevation of Building S1<br>Minimum Extents of South<br>Elevation of Building S1 |                                                    |                                                                                                     |
|                                                                                                                                                                                                                                                            |                                                                                                              |                                                    | RESIDENTIAL OUTLINE IS INDICATIVE ON<br>FOR MORE INFORMATION PLEASE REFER<br>DRAWINGS B4100 & B4101 |
|                                                                                                                                                                                                                                                            |                                                                                                              |                                                    |                                                                                                     |
|                                                                                                                                                                                                                                                            |                                                                                                              | EXTENT OF D                                        | ETAILED APPLICATION                                                                                 |
| 02 SOUTH ELEVATION                                                                                                                                                                                                                                         |                                                                                                              |                                                    |                                                                                                     |