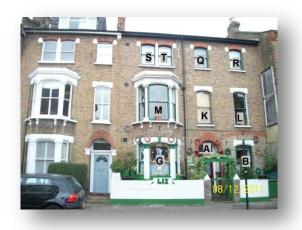

1. Front Elevation

3. Rear Elevation

2. Rear Elevation

4. Rear Elevation

5. Rear Elevation French Doors

General notes: 59 Chetwynd Road is a three storey terrace property split into 3 flats. The photographs above are of the existing windows to the buildings. The size, type and finishes are listed below. The proposed new windows will match the existing in respect of size, colour and number of fixed lights and opening sashes. The total is the number of that window type for the whole building.

| Existing    | Existing                         | Existing                           | Existing                          |       | Proposed                                                                                      |
|-------------|----------------------------------|------------------------------------|-----------------------------------|-------|-----------------------------------------------------------------------------------------------|
| Window Type | Window Size                      | Description                        | Finish                            | Total | The proposed windows will match the existing size and fenestration. New windows to be timber. |
| Flat A      |                                  |                                    |                                   |       |                                                                                               |
| A           | 1975mm (h) x 760 front door      | Front door                         | Burgundy paint and white frame    | 1     |                                                                                               |
| В           | 1200mm (h) x 790mm               | Vertical sliding sash              | Green painted frame               | 1     |                                                                                               |
| С           | 2030mm (h) x 800mm rear door     | Vertical sliding sash              | Painted burgundy with white frame | 1     |                                                                                               |
| D           | 1075mm (h) x 790mm               | Timber French doors with fanlight  | Painted burgundy with white frame | 1     |                                                                                               |
| E           | 2520mm (h) x 1110mm French doors | Rear door                          | Painted burgundy with white frame | 1     |                                                                                               |
| F           | 1980mm (h) x 1000mm              | Vertical sliding sash              | White painted frame               | 1     |                                                                                               |
| G           | 1990mm (h) x 520/1030mm          | Vertical sliding 3 sash bay window | Green painted frame               | 1     |                                                                                               |
| Flat B      |                                  |                                    |                                   |       |                                                                                               |
| I           | 1840mm (h) x 1080mm              | Vertical sliding sash              | White painted frame               | 1     |                                                                                               |
| J           | 1860mm (h) x 1020mm              | Vertical sliding sash              | White painted frame               | 1     |                                                                                               |
| K           | 1980mm (h) x 890mm               | Vertical sliding sash              | Green painted frame               | 1     |                                                                                               |
| L           | 1930mm (h) x 850mm               | Vertical sliding sash              | Green painted frame               | 1     |                                                                                               |
| M           | 1980mm (h) x 600mm and 1140mm    | Vertical sliding 3 sash bay window | Green painted frame               | 1     |                                                                                               |
| Flat C      |                                  |                                    |                                   |       |                                                                                               |
| N           | 1500mm (h) x 1080mm              | Vertical sliding sash              | White painted frame               | 1     |                                                                                               |
| 0           | 1520mm (h) x 1070mm              | Vertical sliding sash              | White painted frame               | 1     |                                                                                               |

| Р | 1930mm (h) x 850mm | Side hung single casement | White painted frame | 1 |
|---|--------------------|---------------------------|---------------------|---|
| Q | 1370mm (h) x 870mm | Vertical sliding sash     | Green painted frame | 1 |
| R | 1330mm (h) x 850mm | Vertical sliding sash     | Green painted frame | 1 |
| S | 1330mm (h) x 850mm | Vertical sliding sash     | Green painted frame | 1 |
| Т | 1330mm (h) x 850mm | Vertical sliding sash     | Green painted frame | 1 |