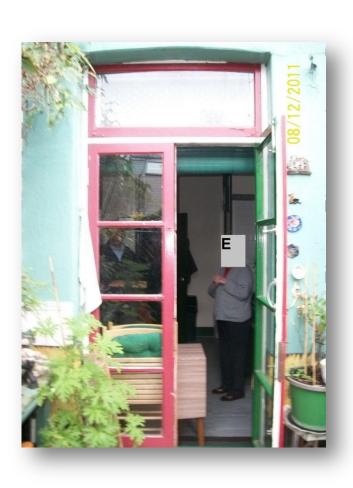

1. Front Elevation

3. Rear Elevation

2. Rear Elevation

4. Rear Elevation

5. Rear Elevation French Doors

General notes: 59 Chetwynd Road is a three storey terrace property split into 3 flats. The photographs above are of the existing windows to the buildings. The size, type and finishes are listed below. The proposed new windows will match the existing in respect of size, colour and number of fixed lights and opening sashes. The total is the number of that window type for the whole building.

| Existing    | Existing                         | Existing                           | Existing                          |       | Proposed                                                                                      |
|-------------|----------------------------------|------------------------------------|-----------------------------------|-------|-----------------------------------------------------------------------------------------------|
| Window Type | Window Size                      | Description                        | Finish                            | Total | The proposed windows will match the existing size and fenestration. New windows to be timber. |
| Flat A      |                                  |                                    |                                   |       |                                                                                               |
| A           | 1975mm (h) x 760 front door      | Front door                         | Burgundy paint and white frame    | 1     |                                                                                               |
| В           | 1200mm (h) x 790mm               | Vertical sliding sash              | Green painted frame               | 1     |                                                                                               |
| С           | 2030mm (h) x 800mm rear door     | Vertical sliding sash              | Painted burgundy with white frame | 1     |                                                                                               |
| D           | 1075mm (h) x 790mm               | Timber French doors with fanlight  | Painted burgundy with white frame | 1     |                                                                                               |
| E           | 2520mm (h) x 1110mm French doors | Rear door                          | Painted burgundy with white frame | 1     |                                                                                               |
| F           | 1980mm (h) x 1000mm              | Vertical sliding sash              | White painted frame               | 1     |                                                                                               |
| G           | 1990mm (h) x 520/1030mm          | Vertical sliding 3 sash bay window | Green painted frame               | 1     |                                                                                               |
| Flat B      |                                  |                                    |                                   |       |                                                                                               |
| I           | 1840mm (h) x 1080mm              | Vertical sliding sash              | White painted frame               | 1     |                                                                                               |
| J           | 1860mm (h) x 1020mm              | Vertical sliding sash              | White painted frame               | 1     |                                                                                               |
| K           | 1980mm (h) x 890mm               | Vertical sliding sash              | Green painted frame               | 1     |                                                                                               |
| L           | 1930mm (h) x 850mm               | Vertical sliding sash              | Green painted frame               | 1     |                                                                                               |
| M           | 1980mm (h) x 600mm and 1140mm    | Vertical sliding 3 sash bay window | Green painted frame               | 1     |                                                                                               |
| Flat C      |                                  |                                    |                                   |       |                                                                                               |
| N           | 1500mm (h) x 1080mm              | Vertical sliding sash              | White painted frame               | 1     |                                                                                               |
| 0           | 1520mm (h) x 1070mm              | Vertical sliding sash              | White painted frame               | 1     |                                                                                               |