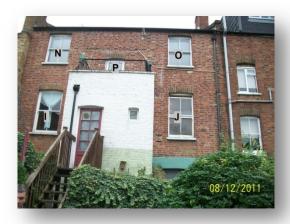

| Existing    | Existing                         | Existing                           | Existing                          |       | Proposed                                                                                      |
|-------------|----------------------------------|------------------------------------|-----------------------------------|-------|-----------------------------------------------------------------------------------------------|
| Window Type | Window Size                      | Description                        | Finish                            | Total | The proposed windows will match the existing size and fenestration. New windows to be timber. |
| Flat A      |                                  |                                    |                                   |       |                                                                                               |
| A           | 1975mm (h) x 760 front door      | Front door                         | Burgundy paint and white frame    | 1     |                                                                                               |
| В           | 1200mm (h) x 790mm               | Vertical sliding sash              | Green painted frame               | 1     |                                                                                               |
| С           | 2030mm (h) x 800mm rear door     | Vertical sliding sash              | Painted burgundy with white frame | 1     |                                                                                               |
| D           | 1075mm (h) x 790mm               | Timber French doors with fanlight  | Painted burgundy with white frame | 1     |                                                                                               |
| E           | 2520mm (h) x 1110mm French doors | Rear door                          | Painted burgundy with white frame | 1     |                                                                                               |
| F           | 1980mm (h) x 1000mm              | Vertical sliding sash              | White painted frame               | 1     |                                                                                               |
| G           | 1990mm (h) x 520/1030mm          | Vertical sliding 3 sash bay window | Green painted frame               | 1     |                                                                                               |
| Flat B      |                                  |                                    |                                   |       |                                                                                               |
| I           | 1840mm (h) x 1080mm              | Vertical sliding sash              | White painted frame               | 1     |                                                                                               |
| J           | 1860mm (h) x 1020mm              | Vertical sliding sash              | White painted frame               | 1     |                                                                                               |
| K           | 1980mm (h) x 890mm               | Vertical sliding sash              | Green painted frame               | 1     |                                                                                               |
| L           | 1930mm (h) x 850mm               | Vertical sliding sash              | Green painted frame               | 1     |                                                                                               |
| M           | 1980mm (h) x 600mm and 1140mm    | Vertical sliding 3 sash bay window | Green painted frame               | 1     |                                                                                               |
| Flat C      |                                  |                                    |                                   |       |                                                                                               |
| N           | 1500mm (h) x 1080mm              | Vertical sliding sash              | White painted frame               | 1     |                                                                                               |
| 0           | 1520mm (h) x 1070mm              | Vertical sliding sash              | White painted frame               | 1     |                                                                                               |

| Р | 1930mm (h) x 850mm | Side hung single casement | White painted frame | 1 |
|---|--------------------|---------------------------|---------------------|---|
| Q | 1370mm (h) x 870mm | Vertical sliding sash     | Green painted frame | 1 |
| R | 1330mm (h) x 850mm | Vertical sliding sash     | Green painted frame | 1 |
| S | 1330mm (h) x 850mm | Vertical sliding sash     | Green painted frame | 1 |
| Т | 1330mm (h) x 850mm | Vertical sliding sash     | Green painted frame | 1 |