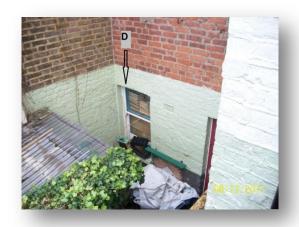

| Existing    | Existing                         | Existing                           | Existing                          |       | Proposed                                                                                      |
|-------------|----------------------------------|------------------------------------|-----------------------------------|-------|-----------------------------------------------------------------------------------------------|
| Window Type | Window Size                      | Description                        | Finish                            | Total | The proposed windows will match the existing size and fenestration. New windows to be timber. |
| Flat A      |                                  |                                    |                                   |       |                                                                                               |
| A           | 1975mm (h) x 760 front door      | Front door                         | Burgundy paint and white frame    | 1     |                                                                                               |
| В           | 1200mm (h) x 790mm               | Vertical sliding sash              | Green painted frame               | 1     |                                                                                               |
| С           | 2030mm (h) x 800mm rear door     | Vertical sliding sash              | Painted burgundy with white frame | 1     |                                                                                               |
| D           | 1075mm (h) x 790mm               | Timber French doors with fanlight  | Painted burgundy with white frame | 1     |                                                                                               |
| E           | 2520mm (h) x 1110mm French doors | Rear door                          | Painted burgundy with white frame | 1     |                                                                                               |
| F           | 1980mm (h) x 1000mm              | Vertical sliding sash              | White painted frame               | 1     |                                                                                               |
| G           | 1990mm (h) x 520/1030mm          | Vertical sliding 3 sash bay window | Green painted frame               | 1     |                                                                                               |
| Flat B      |                                  |                                    |                                   |       |                                                                                               |
| I           | 1840mm (h) x 1080mm              | Vertical sliding sash              | White painted frame               | 1     |                                                                                               |
| J           | 1860mm (h) x 1020mm              | Vertical sliding sash              | White painted frame               | 1     |                                                                                               |
| K           | 1980mm (h) x 890mm               | Vertical sliding sash              | Green painted frame               | 1     |                                                                                               |
| L           | 1930mm (h) x 850mm               | Vertical sliding sash              | Green painted frame               | 1     |                                                                                               |
| M           | 1980mm (h) x 600mm and 1140mm    | Vertical sliding 3 sash bay window | Green painted frame               | 1     |                                                                                               |
| Flat C      |                                  |                                    |                                   |       |                                                                                               |
| N           | 1500mm (h) x 1080mm              | Vertical sliding sash              | White painted frame               | 1     |                                                                                               |
| 0           | 1520mm (h) x 1070mm              | Vertical sliding sash              | White painted frame               | 1     |                                                                                               |