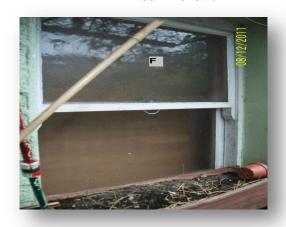

| Existing    | Existing                         | Existing                           | Existing                          |       | Proposed                                                                                      |
|-------------|----------------------------------|------------------------------------|-----------------------------------|-------|-----------------------------------------------------------------------------------------------|
| Window Type | Window Size                      | Description                        | Finish                            | Total | The proposed windows will match the existing size and fenestration. New windows to be timber. |
| Flat A      |                                  |                                    |                                   |       |                                                                                               |
| A           | 1975mm (h) x 760 front door      | Front door                         | Burgundy paint and white frame    | 1     |                                                                                               |
| В           | 1200mm (h) x 790mm               | Vertical sliding sash              | Green painted frame               | 1     |                                                                                               |
| С           | 2030mm (h) x 800mm rear door     | Vertical sliding sash              | Painted burgundy with white frame | 1     |                                                                                               |
| D           | 1075mm (h) x 790mm               | Timber French doors with fanlight  | Painted burgundy with white frame | 1     |                                                                                               |
| E           | 2520mm (h) x 1110mm French doors | Rear door                          | Painted burgundy with white frame | 1     |                                                                                               |
| F           | 1980mm (h) x 1000mm              | Vertical sliding sash              | White painted frame               | 1     |                                                                                               |
| G           | 1990mm (h) x 520/1030mm          | Vertical sliding 3 sash bay window | Green painted frame               | 1     |                                                                                               |
| Flat B      |                                  |                                    |                                   |       |                                                                                               |
| I           | 1840mm (h) x 1080mm              | Vertical sliding sash              | White painted frame               | 1     |                                                                                               |
| J           | 1860mm (h) x 1020mm              | Vertical sliding sash              | White painted frame               | 1     |                                                                                               |
| K           | 1980mm (h) x 890mm               | Vertical sliding sash              | Green painted frame               | 1     |                                                                                               |
| L           | 1930mm (h) x 850mm               | Vertical sliding sash              | Green painted frame               | 1     |                                                                                               |
| M           | 1980mm (h) x 600mm and 1140mm    | Vertical sliding 3 sash bay window | Green painted frame               | 1     |                                                                                               |
| Flat C      |                                  |                                    |                                   |       |                                                                                               |
| N           | 1500mm (h) x 1080mm              | Vertical sliding sash              | White painted frame               | 1     |                                                                                               |
| 0           | 1520mm (h) x 1070mm              | Vertical sliding sash              | White painted frame               | 1     |                                                                                               |