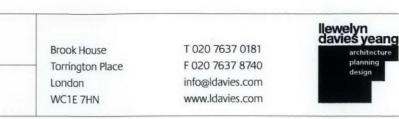

| Client:<br>UCLH Charities | Drawing title:<br>Existing & Proposed Huntley Street Rear Elevations | Date:<br>11-10-24 | Scale:<br>1:100 @ / | 43        |
|---------------------------|----------------------------------------------------------------------|-------------------|---------------------|-----------|
| Project title:            |                                                                      | Project number:   | Drawing number:     | Revision: |
| 56 Huntley Street         |                                                                      | 104300            | PA - ELEV - 002     | -         |

DATUM LINE VALUE: 20.00M

DATUM LINE VALUE: 20.00M

**Existing window to** be replaced and new window frame & glazing added to match existing.