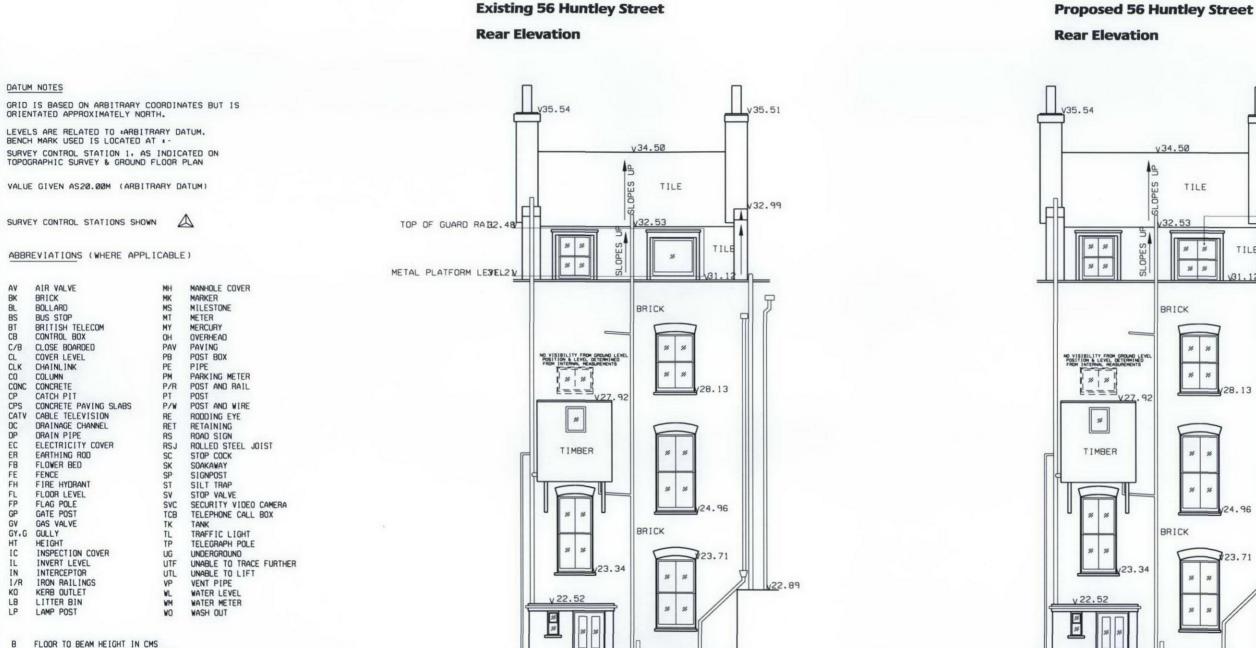

| Client:<br>UCLH Charities | Drawing title:<br>Existing & Proposed Huntley Street Rear Elevations | Date:<br>11-10-24 | Scale:<br>1:100 @ / | 43        |
|---------------------------|----------------------------------------------------------------------|-------------------|---------------------|-----------|
| Project title:            |                                                                      | Project number:   | Drawing number:     | Revision: |
| 56 Huntley Street         |                                                                      | 104300            | PA - ELEV - 002     | -         |

DATUM LINE VALUE: 20.00M

DATUM LINE VALUE: 20.00M

**Existing window to** be replaced and new window frame & glazing added to match existing.