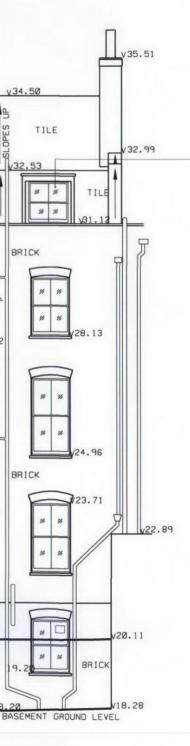

| Client:<br>UCLH Charities | Drawing title:<br>Existing & Proposed Huntley Street Rear Elevations | Date:<br>11-10-24 | Scale:<br>1:100 @ / | 43        |
|---------------------------|----------------------------------------------------------------------|-------------------|---------------------|-----------|
| Project title:            |                                                                      | Project number:   | Drawing number:     | Revision: |
| 56 Huntley Street         |                                                                      | 104300            | PA - ELEV - 002     | -         |

DATUM LINE VALUE: 20.00M

DATUM LINE VALUE: 20.00M

**Existing window to** be replaced and new window frame & glazing added to match existing.