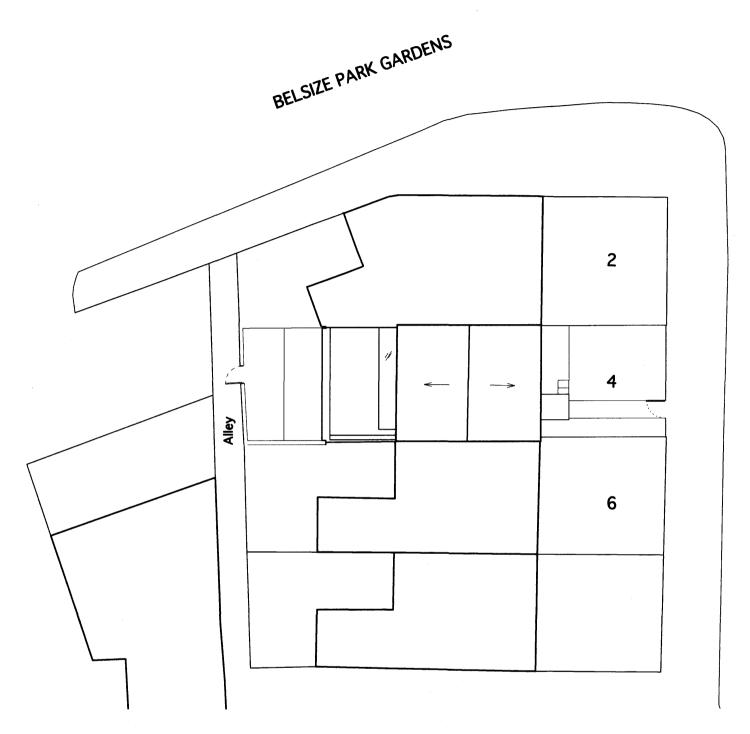

| Notes                                                                                                                                                            |               | Rev | Date | Notes | robertdye                                                                        |                                |
|------------------------------------------------------------------------------------------------------------------------------------------------------------------|---------------|-----|------|-------|----------------------------------------------------------------------------------|--------------------------------|
| These plans and specifications prepared by Robert Dye Associates<br>as instruments of professional service shall remain the property of<br>Robert Dye Associates |               |     |      |       | Robert Dye Associates<br>Unit A2 Linton House 39-51 Highgate Road London NW5 1RS |                                |
| These plans may not be copied or re-used without the express<br>written consent of<br>Robert Dye Associates. The use of these plans for construction is          | 0 1 2 3 4 5 6 |     |      |       |                                                                                  | robertdye.com<br>robertdye.com |
| permitted only<br>when specifically released for construction reference by a dated<br>authorised signature.                                                      |               |     |      |       | 4 Belsize avenue                                                                 | project no<br>215              |
| These plans are project and site specific and shall only be used for<br>their intended<br>purpose unless otherwise permitted by written consent of Robert Dye    |               |     |      |       |                                                                                  | scale                          |
| Associates.<br>All dimensions shown are indicative and must be double checked on                                                                                 |               |     |      |       | Proposed Site Context                                                            | 1:200@PA3<br>drawn by JS       |
| site by<br>the contractor. Any inconsistencies found must be reported to Robert<br>Dye Associates.                                                               |               |     |      |       | drawing no rev<br>PA 100 -                                                       | 21.07.2011                     |
| DO NOT SCALE FROM THE DRAWING                                                                                                                                    |               |     |      |       | FA 100 -                                                                         | dwg status<br>planning         |