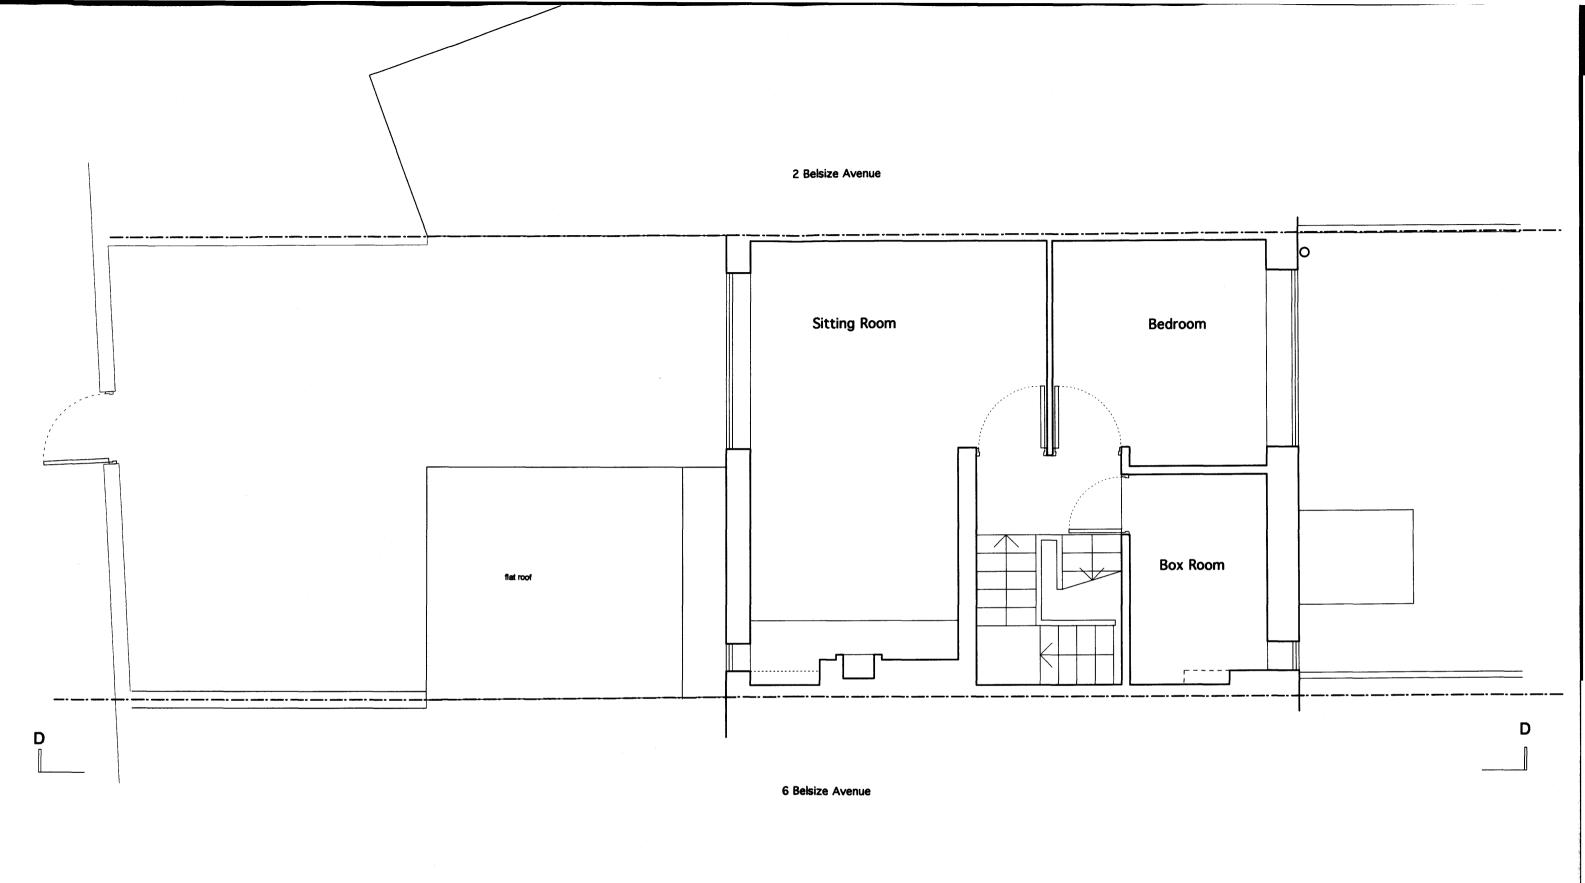

| Notes | robertdye<br>Robert Dye Associates<br>Unit A2 Linton House 39-51 Highgate Road London NW5 1RS |          |                        |  |  |
|-------|-----------------------------------------------------------------------------------------------|----------|------------------------|--|--|
|       |                                                                                               |          |                        |  |  |
|       | tel: 020 7267 9368 www.robertdys.co<br>fax: 020 7267 9345 email: info@robertdys.co            |          |                        |  |  |
|       | project                                                                                       |          | project no             |  |  |
|       | 4 Belsize avenue                                                                              |          | 215                    |  |  |
|       | Existing First floor Plan                                                                     |          | acale<br>1:50@A3       |  |  |
|       |                                                                                               | I I IGII | drawn by JS            |  |  |
|       | drawing no                                                                                    | rev      | delle<br>21.07.2011    |  |  |
|       | EX 002                                                                                        | -        | dwg status<br>planning |  |  |