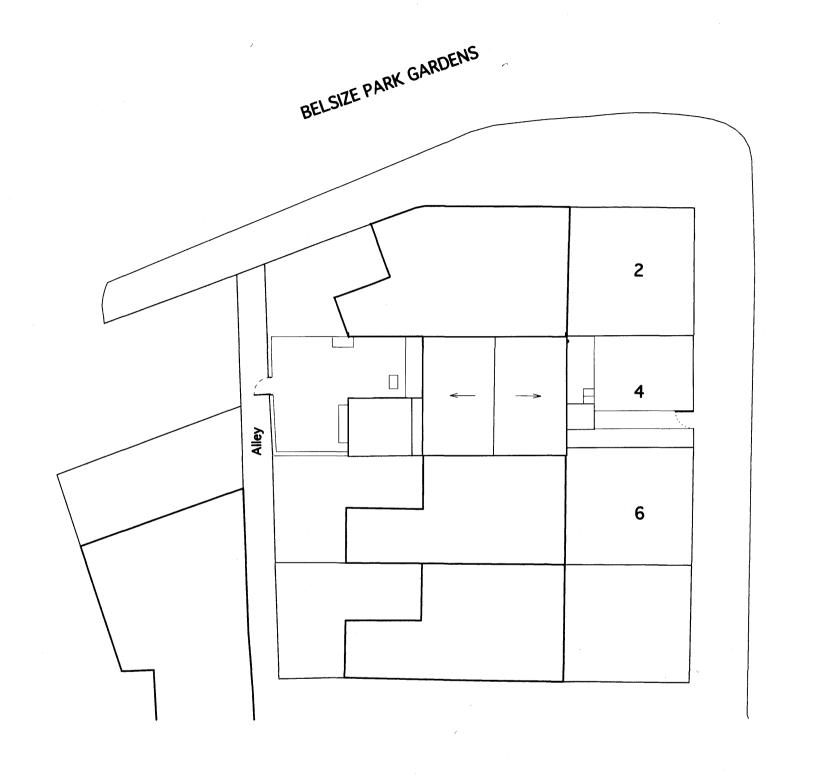

| • | Date | Notes | robertdye  Robert Dye Associates Unit A2 Linton House 39-51 Highgate Road London NW5 1RS  tel: 020 7267 9388 fex: 020 7267 9345  www.robertdye |          |                                  |
|---|------|-------|------------------------------------------------------------------------------------------------------------------------------------------------|----------|----------------------------------|
|   |      |       | 4 Belsize avenue  drawing Existing Site Context                                                                                                |          | project no<br>215                |
|   |      |       |                                                                                                                                                |          | 1:200@A3<br>drawn by<br>JS       |
|   |      |       | Grawing no EX 100                                                                                                                              | rev<br>- | 21.07.2011<br>dwg status<br>info |