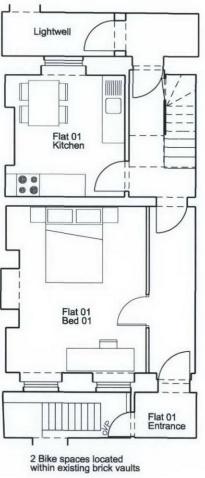

| Client:                             | Drawing title:                               | Date:                            | Scale:                           | 3         |
|-------------------------------------|----------------------------------------------|----------------------------------|----------------------------------|-----------|
| UCLH Charities                      | Existing & Proposed Lower Ground Floor Plans | 11-10-24                         | 1:100 @ A                        |           |
| Project title:<br>56 Huntley Street |                                              | Project number:<br><b>104300</b> | Drawing number:<br>PA - LG - 001 | Revision: |

**Existing Lower Ground Floor Plan** 



×



Brook House Torrington Place London WC1E 7HN

T 020 7637 0181 F 020 7637 8740 info@ldavies.com www.ldavies.com



## **Proposed Lower Ground Floor Plan**