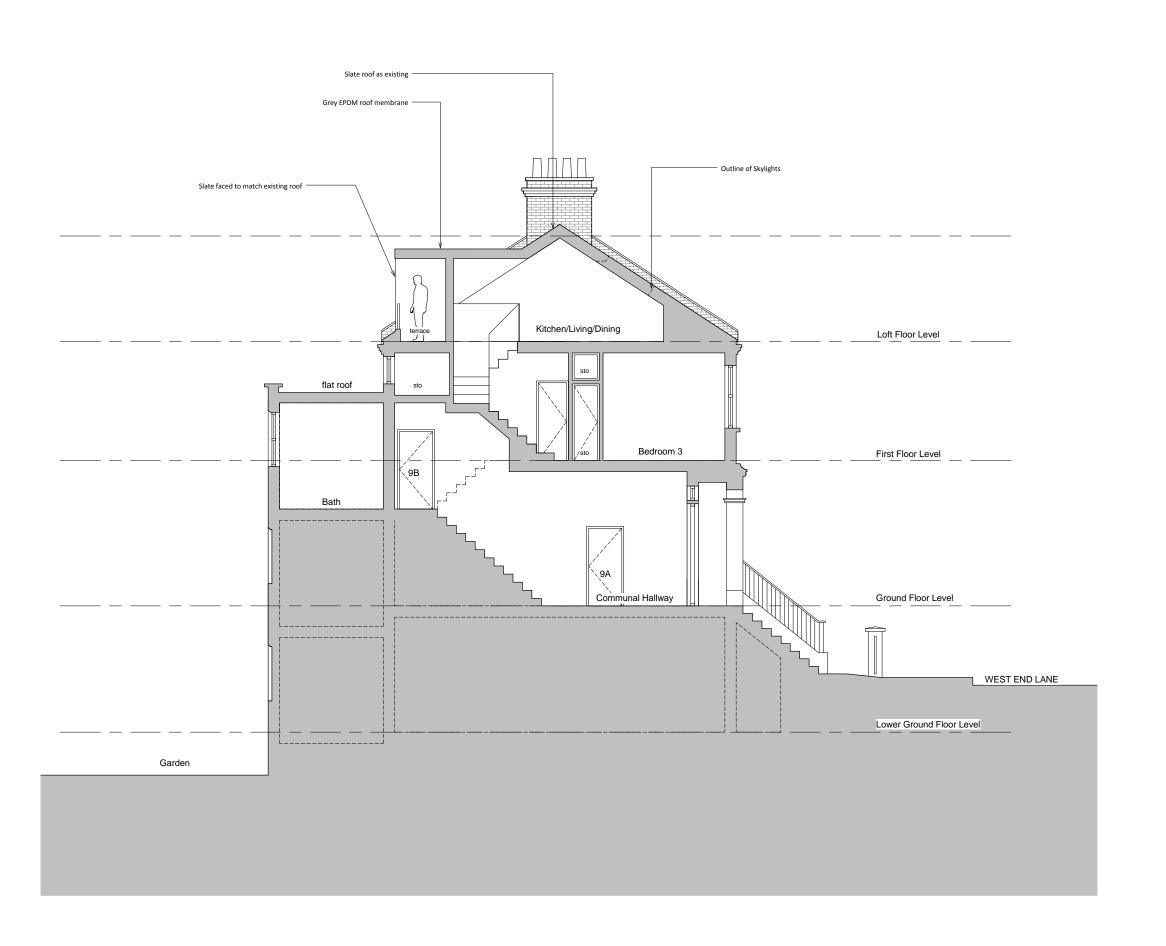

© COPYRIGHT
The copyright in this drawing is vested in smith lam architects and no licence or assignment
of any kind has been, or is, granted to any third party whether by provision of copies or originate of the drawings or otherwise unless otherwise agreed in writing.
DO NOT ECALE FROM THIS DRAWING.
DO NOT ECALE FROM THIS DRAWING.
Sideropenical half check and vurily all dimensions on site and report any discrepanicals in writing to smith lam architects before proceeding with work.

FOR ELECTRONIC DATA ISSUE Electronic data / drawings are issued as "read only" and should not be interrogated for measurement. All dimensions and levels should be read, only from those values stated in text, on the drawing.



REV DATE AMENDMENT

> 9A WEST END LANE LONDON NW6 4NU

## **Smith Lam Architects Lt