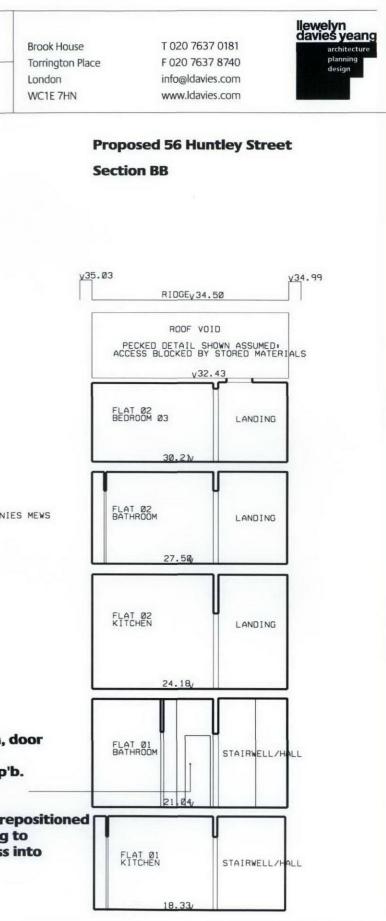

| MAY NOT                                            |                                                   |                                                                     |        |                                                                  |

DATUM LINE VALUE: 20.00M

• KERB LEVELS HAVE BEEN TAKEN IN THE BOTTOM OF THE CHANNEL. • AREAS OF DENSE UNDERGROWTH CANNOT BE SURVEYED IN DETAIL. THESE AREAS WILL BE SHOWN IN OUTLINE ONLY AND MARKED AS 'DENSE UNDERGROWTH' ON THE PLAN.



DATUM LINE VALUE: 20.00M