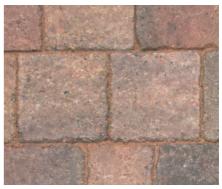

## Drivesett Tegula

- Known for its quality and durability, Drivesett Tegula will help ensure your driveway looks great for years to come
- Timeworn appearance gives a classic, traditional look enhancing the character of properties
- A broad variety of colours and block sizes can be used to create a truly individual look
- Optimum mix for 3 size random course is 13 large, 18 medium and 3 small blocks per square metre (other mixes will work satisfactorily)
- Take blocks from a number of packs to ensure a variegated, multi-shade effect
- Blocks are supplied shrink-wrapped. Each pack contains blocks of 1 size only
- Joint filling sand and Keybond are recommended (see p.155)
- For co-ordinating channels, kerbs and edgings (see p.150-155)

Tegula Kerb, Pennant Grey (PG)

Traditional (TR)

Harvest (H)

Pennant Grey (PG)

Hazelnut (HA)