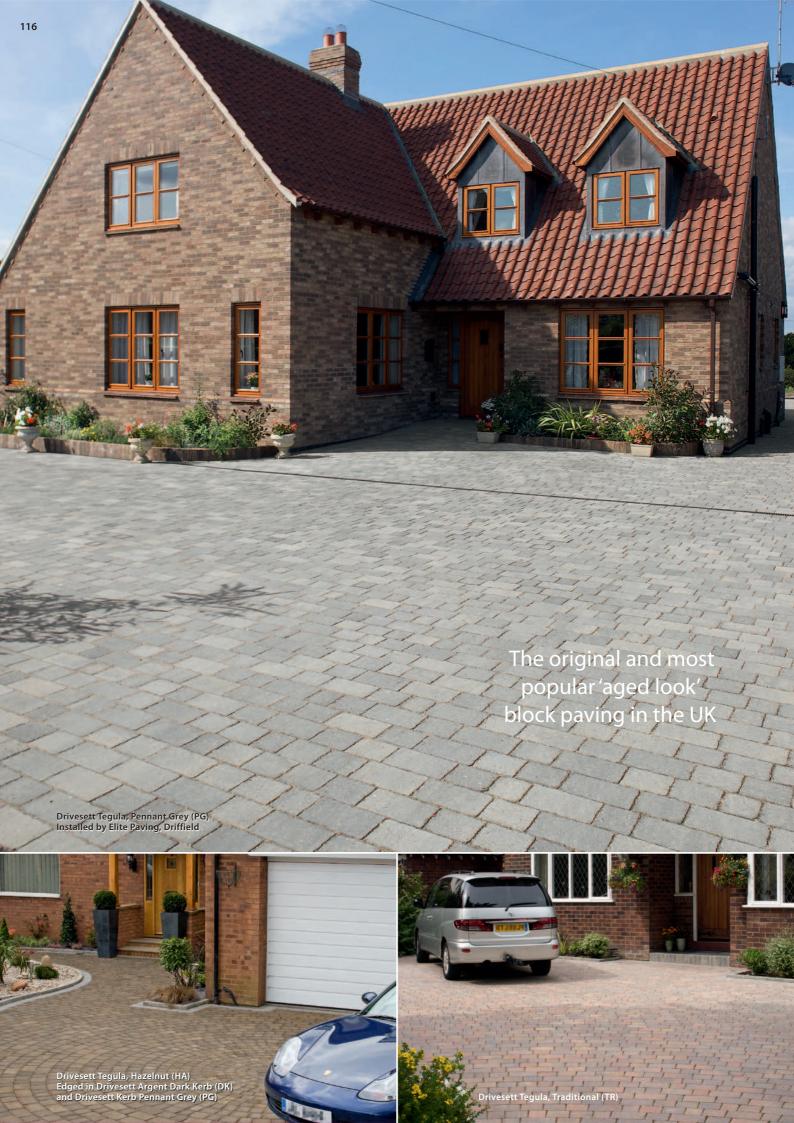

## Drivesett<sup>®</sup> Tegula<sup>®</sup>

Classic block paving for a lasting high quality look

## Drivesett Tegula

- Known for its quality and durability, Drivesett Tegula will help ensure your driveway looks great for years to come
- Timeworn appearance gives a classic, traditional look enhancing the character of properties
- A broad variety of colours and block sizes can be used to create a truly individual look
- Optimum mix for 3 size random course is 13 large, 18 medium and 3 small blocks per square metre (other mixes will work satisfactorily)
- Take blocks from a number of packs to ensure a variegated, multi-shade effect
- Blocks are supplied shrink-wrapped. Each pack contains blocks of 1 size only
- Joint filling sand and Keybond are recommended (see p.155)
- For co-ordinating channels, kerbs and edgings (see p.150-155)