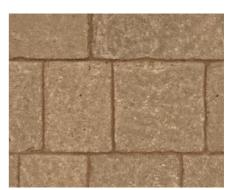

## Drivesett Tegula

- Known for its quality and durability, Drivesett Tegula will help ensure your driveway looks great for years to come
- Timeworn appearance gives a classic, traditional look enhancing the character of properties
- A broad variety of colours and block sizes can be used to create a truly individual look
- Optimum mix for 3 size random course is 13 large, 18 medium and 3 small blocks per square metre (other mixes will work satisfactorily)
- Take blocks from a number of packs to ensure a variegated, multi-shade effect
- Blocks are supplied shrink-wrapped. Each pack contains blocks of 1 size only
- Joint filling sand and Keybond are recommended (see p.155)
- For co-ordinating channels, kerbs and edgings (see p.150-155)

Tegula Kerb, Pennant Grey (PG)

Traditional (TR)

Harvest (H)

Pennant Grey (PG)

Hazelnut (HA)