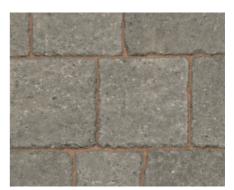

## Drivesett Tegula

- Known for its quality and durability, Drivesett Tegula will help ensure your driveway looks great for years to come
- Timeworn appearance gives a classic, traditional look enhancing the character of properties
- A broad variety of colours and block sizes can be used to create a truly individual look
- Optimum mix for 3 size random course is 13 large, 18 medium and 3 small blocks per square metre (other mixes will work satisfactorily)
- Take blocks from a number of packs to ensure a variegated, multi-shade effect
- Blocks are supplied shrink-wrapped. Each pack contains blocks of 1 size only
- Joint filling sand and Keybond are recommended (see p.155)
- For co-ordinating channels, kerbs and edgings (see p.150-155)

Tegula is a trademark of SF Corporation.

| Drivesett<br>Tegula | Sizes mm<br>(nominal) | No./pack | Weight<br>(kg/pack) | Area<br>(m²/pack) | Colours          | kg CO <sub>2</sub><br>per m <sup>2</sup> |
|---------------------|-----------------------|----------|---------------------|-------------------|------------------|------------------------------------------|
| Large               | 240 x 160 x 50        | 284      | 1256                | 10.91             | TR, H,<br>HA, PG | 18                                       |
| Medium              | 160 x 160 x 50        | 426      | 1256                | 10.91             |                  | 18                                       |
| Small               | 120 x 160 x 50        | 606      | 1340                | 11.64             |                  | 18                                       |
| Jumper              | 320 x 240 x 50        | 108      | 1030                | 8.29              |                  | 18                                       |