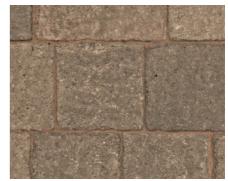

## Drivesett Tegula

- Known for its quality and durability, Drivesett Tegula will help ensure your driveway looks great for years to come
- Timeworn appearance gives a classic, traditional look enhancing the character of properties
- A broad variety of colours and block sizes can be used to create a truly individual look
- Optimum mix for 3 size random course is 13 large, 18 medium and 3 small blocks per square metre (other mixes will work satisfactorily)
- Take blocks from a number of packs to ensure a variegated, multi-shade effect
- Blocks are supplied shrink-wrapped. Each pack contains blocks of 1 size only
- Joint filling sand and Keybond are recommended (see p.155)
- For co-ordinating channels, kerbs and edgings (see p.150-155)

Tegula is a trademark of SF Corporation.

| Drivesett<br>Tegula | Sizes mm<br>(nominal) | No./pack | Weight<br>(kg/pack) | Area<br>(m²/pack) | Colours          | kg CO <sub>2</sub><br>per m <sup>2</sup> |
|---------------------|-----------------------|----------|---------------------|-------------------|------------------|------------------------------------------|
| Large               | 240 x 160 x 50        | 284      | 1256                | 10.91             | TR, H,<br>HA, PG | 18                                       |
| Medium              | 160 x 160 x 50        | 426      | 1256                | 10.91             |                  | 18                                       |
| Small               | 120 x 160 x 50        | 606      | 1340                | 11.64             |                  | 18                                       |
| Jumper              | 320 x 240 x 50        | 108      | 1030                | 8.29              |                  | 18                                       |