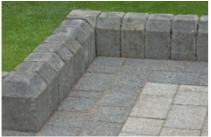

## Tegula Kerb

- Versatile in use
- Use to make restraining edges for Drivesett Tegula,
  Drivesett Duo and any other block paving
- Use to make steps and other landscape features
- Supplied shrink-wrapped
- Tegula Kerb, Returns and Radials now available (see p.152)

Tegula Kerb, Pennant Grey (PG)

Traditional (TR)

Harvest (H)

Pennant Grey (PG)

Hazelnut (HA)