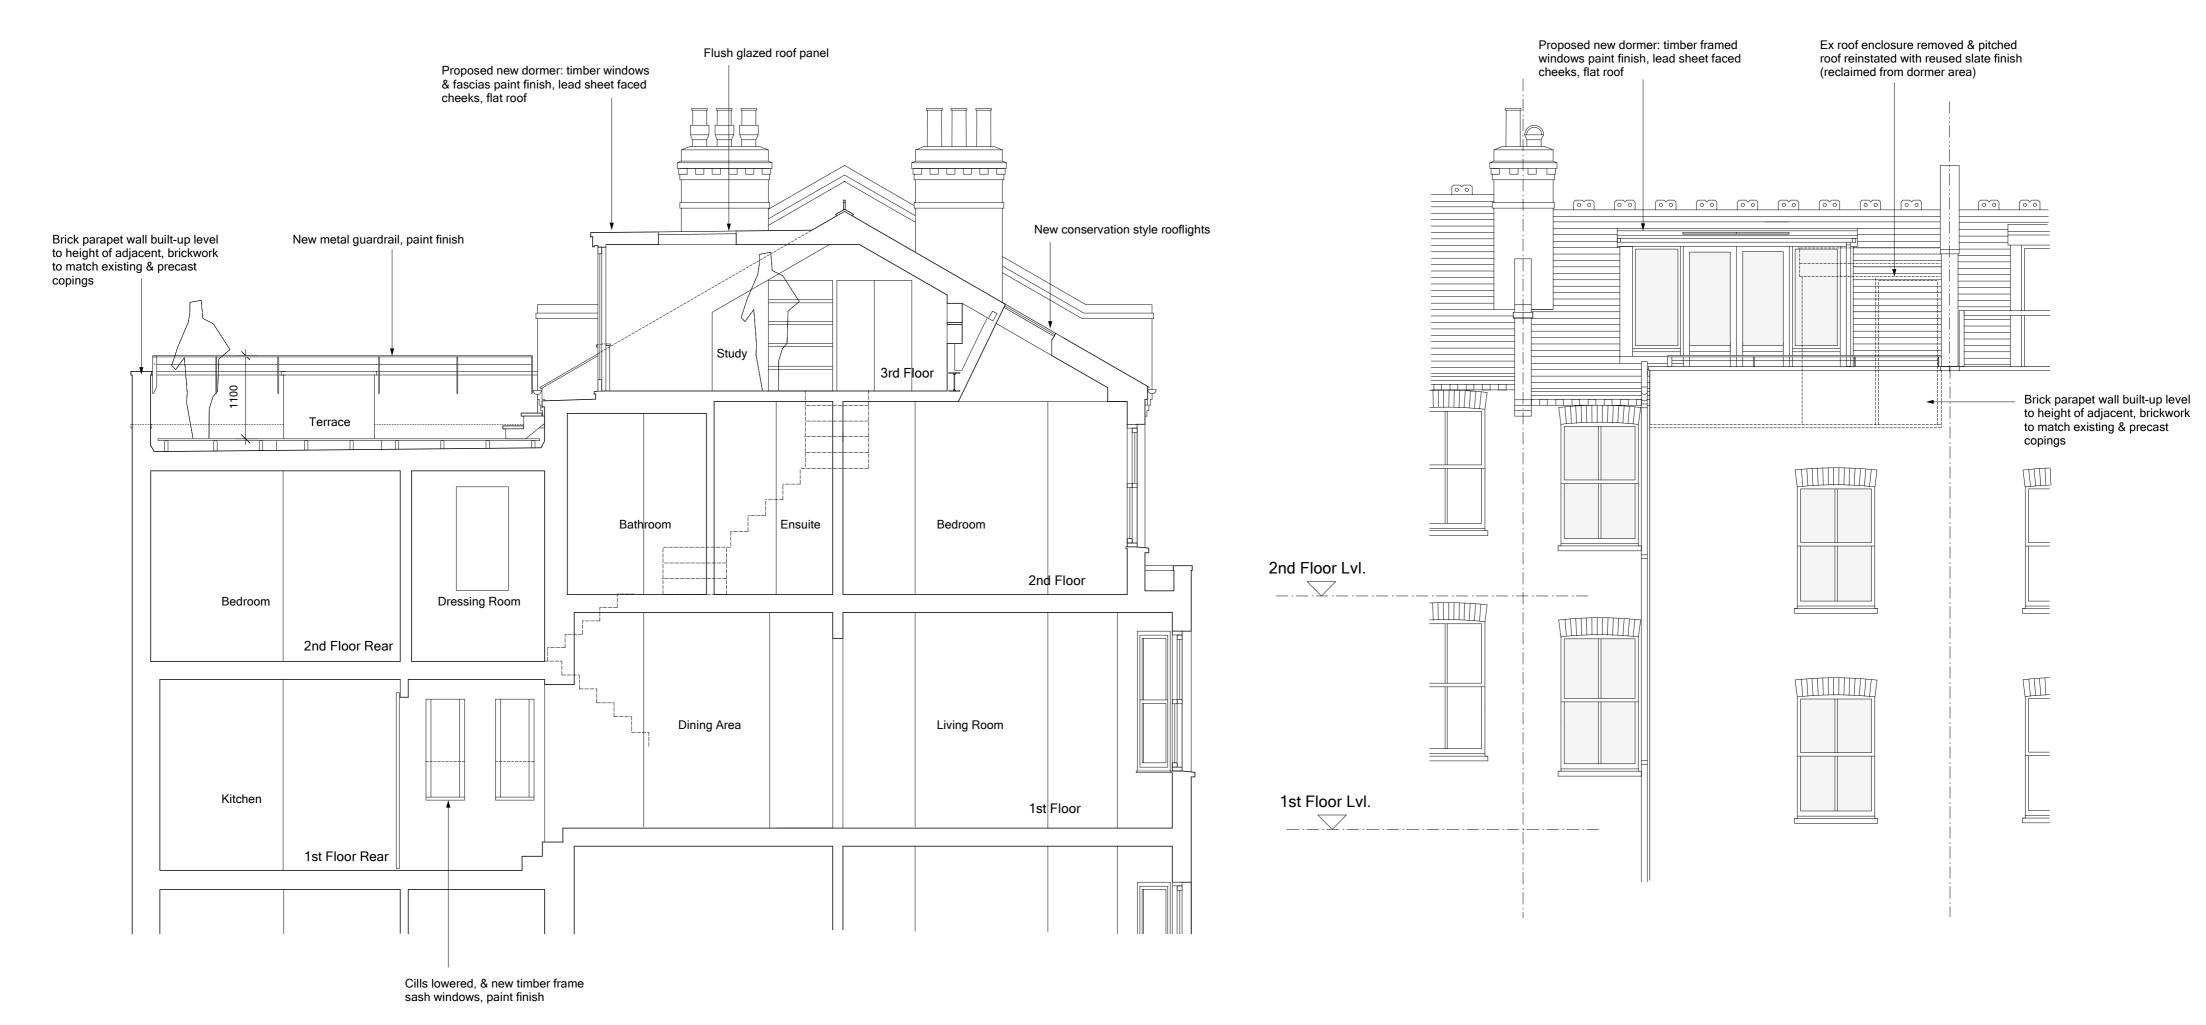

Proposed Section A-A scale 1:50@A3

Proposed Rear Elevation

0 1.0 2.0 3.0 4.0 5.0m

| Note: All dimensions to be checked on site. Any discrepancies to be reported to the Contract Administrator. | Date 27.10.11 | Description  Ex roof enclosure & prop. rooflight removed, dormer centred on roof, | Rev. | Project:  102c Constantine Road, London NW3                                                            | i Toposed Oecilon & Near                  |        |
|-------------------------------------------------------------------------------------------------------------|---------------|-----------------------------------------------------------------------------------|------|--------------------------------------------------------------------------------------------------------|-------------------------------------------|--------|
|                                                                                                             |               | terrace parapet walls built-up, front rooflights reduced in size.                 |      | Client:                                                                                                | Elevation  Date: 20.07.11 Scale: 1:50 @ A |        |
|                                                                                                             |               |                                                                                   |      | Drwg no.: 042-012 Rev: A                                                                               |                                           | ANNING |
|                                                                                                             |               |                                                                                   |      | ben lumley Architect  43 Molewood Road, Hertford, Herts SG14 3AQ. T 019 email: ben.lumley@ntlworld.com | 92 303693                                 |        |