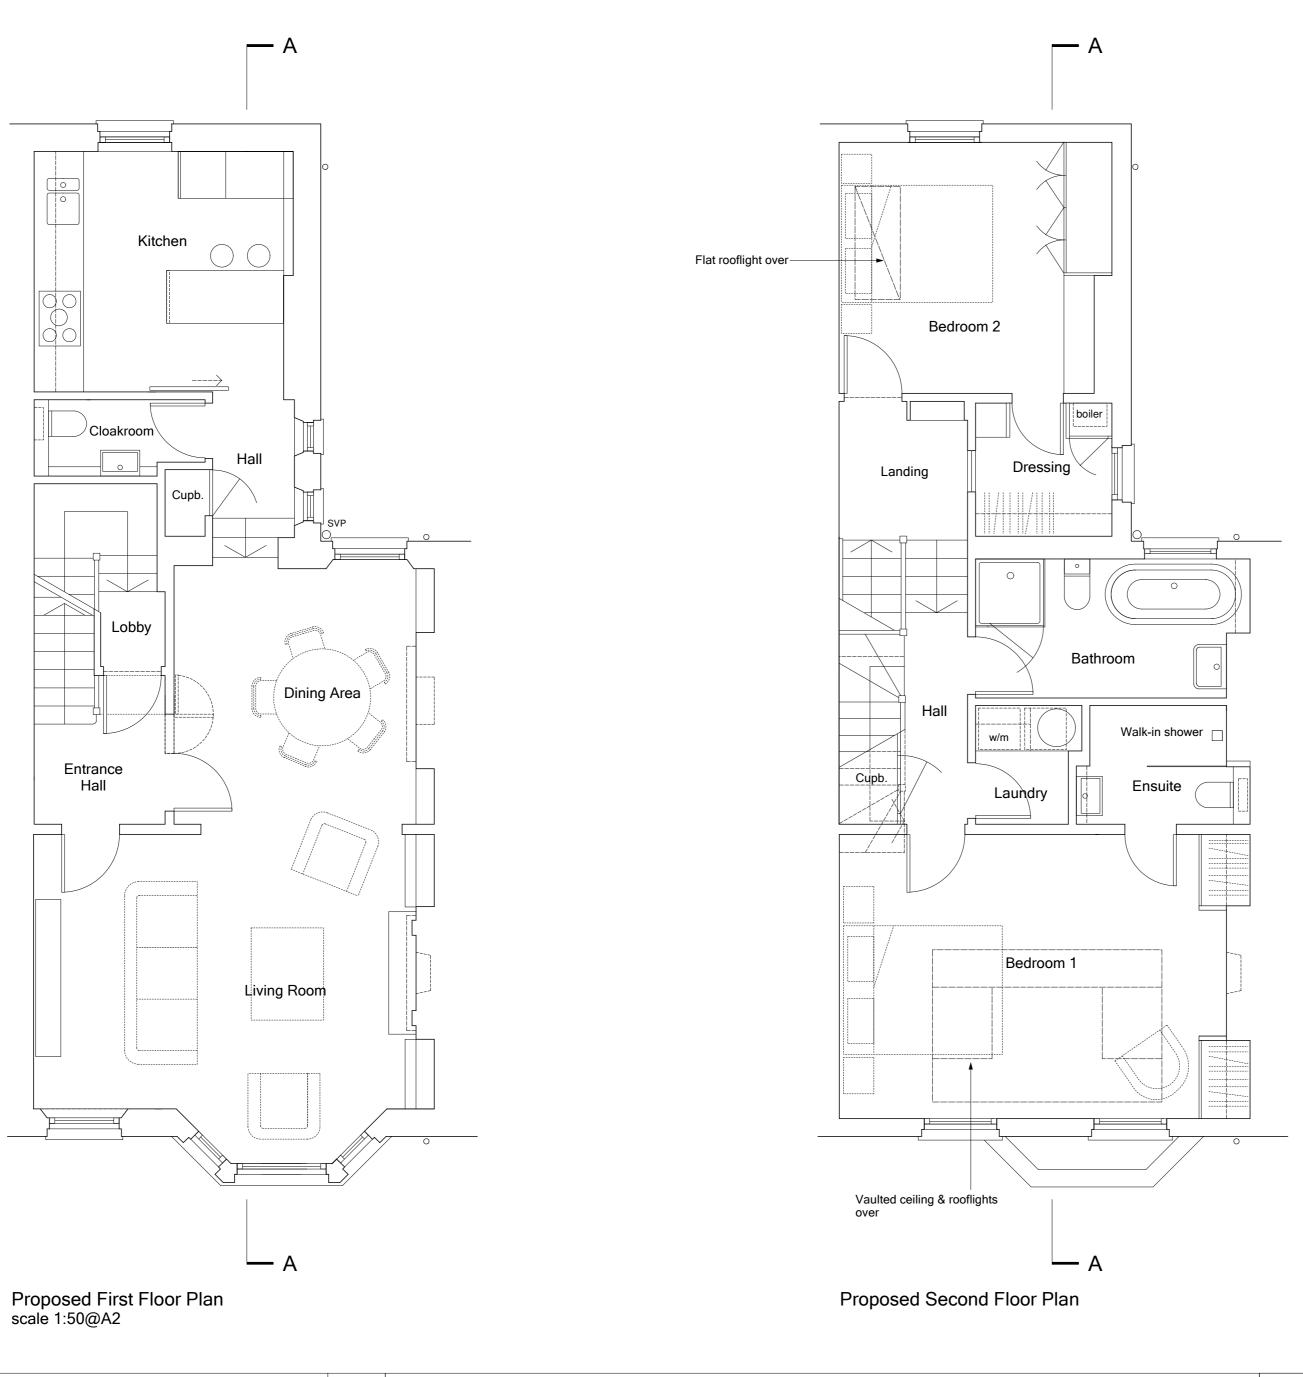

Scale: 1:50 @ A2

PLANNING

| Note: All dimensions to be checked on site. Any discrepancies to be reported to the Contract Administrator. | Date     | Description                                                          | Rev. |
|-------------------------------------------------------------------------------------------------------------|----------|----------------------------------------------------------------------|------|
|                                                                                                             | 12.08.11 | Third Floor plan shown on separate drawing                           | Α    |
|                                                                                                             | 29.10.11 | Revised stair to 3rd Floor, front rooflights reduced in size & moved | В    |
|                                                                                                             |          |                                                                      |      |
|                                                                                                             |          |                                                                      |      |
|                                                                                                             |          |                                                                      |      |
|                                                                                                             |          |                                                                      |      |
|                                                                                                             |          |                                                                      |      |
|                                                                                                             |          |                                                                      |      |
|                                                                                                             |          |                                                                      | I    |

Proposed First & Second Floor Plans 102c Constantine Road, London NW3 Date: 28.07.11 Rev: B Drwg no.: Status: 042-010

ben lumley Architect
43 Molewood Road, Hertford, Herts SG14 3AQ. T 01992 303693
email: ben.lumley@ntlworld.com