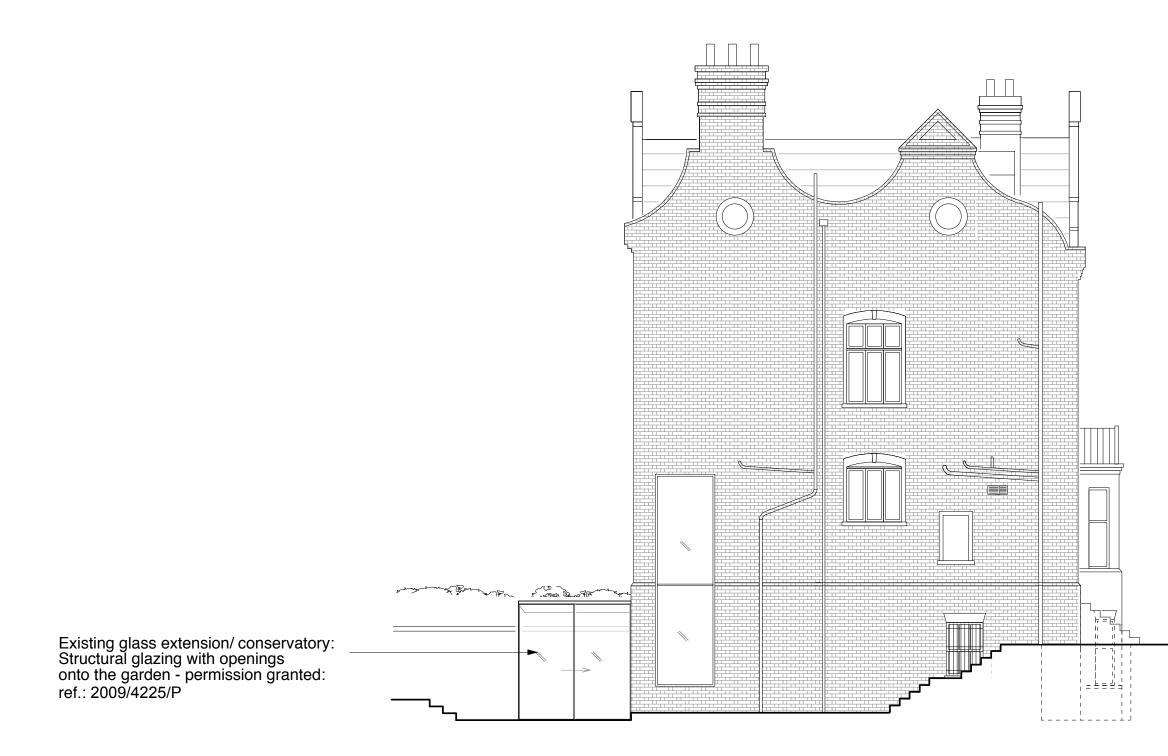

| Rev No.                                                                            | А                         | 12.01.12        | Title changed to 'Existing' |         |         |   |
|------------------------------------------------------------------------------------|---------------------------|-----------------|-----------------------------|---------|---------|---|
|                                                                                    | Peter and Gyongyver Kadas |                 |                             |         |         |   |
| is '3 Holford Road '                                                               |                           |                 |                             |         |         |   |
|                                                                                    |                           |                 |                             |         |         |   |
|                                                                                    |                           | Date : 29/10/10 | Existing Side Elevation     |         | 44      |   |
|                                                                                    |                           | Scale : 1/100   | (North)                     | dwg no: | HO PP-B |   |
| ZAC MONRO ARCHITECTS 40 EFFRA ROAD LONDON SW218Z T. 0207 328 0779 F. 0207 328 0779 |                           |                 |                             |         |         | _ |