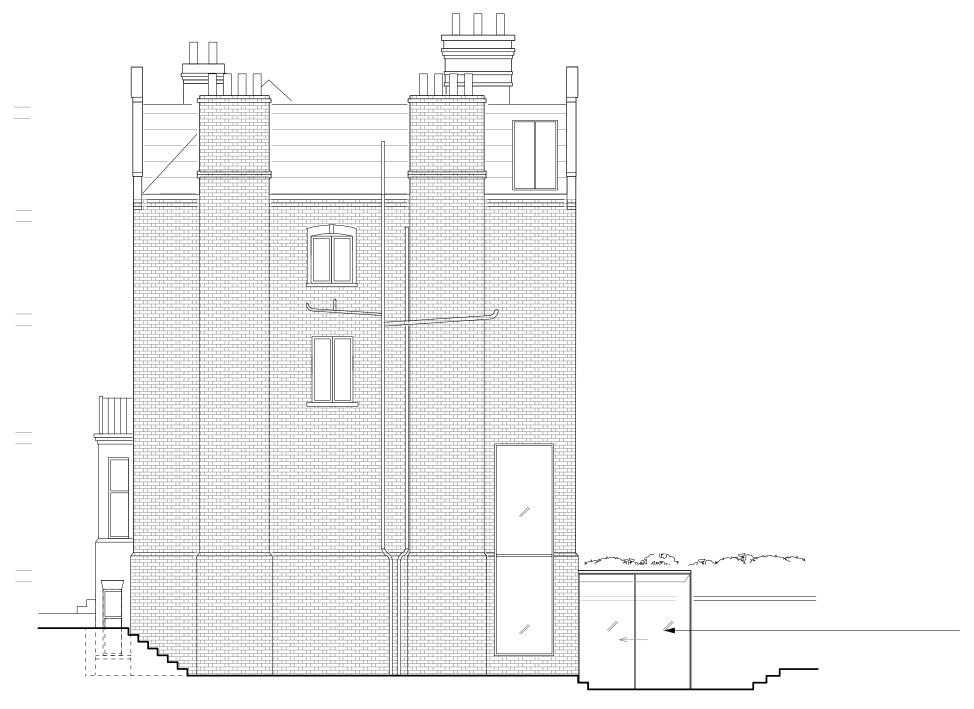

Existing glass extension/ conservatory: Structural glazing with openings onto the garden - permission granted: ref.: 2009/4225/P