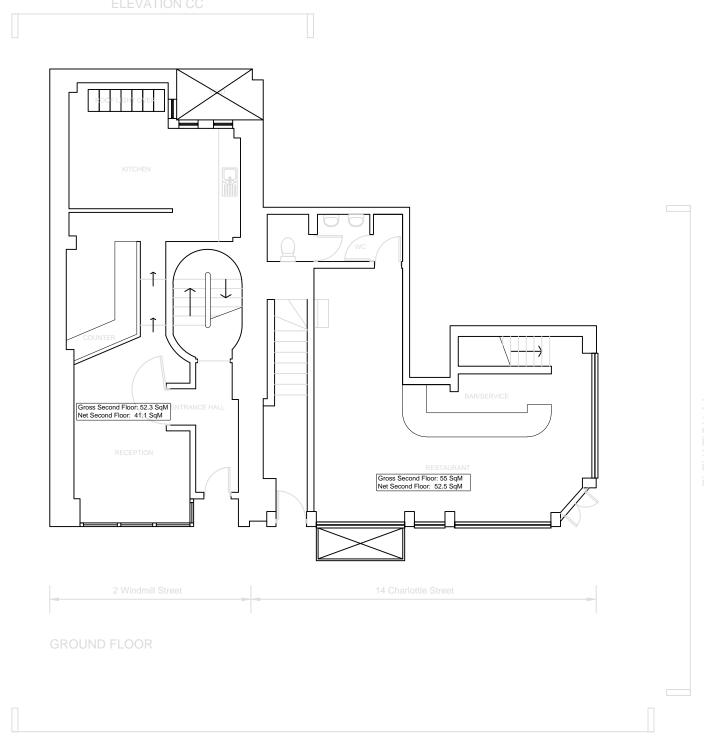

M Ltd. Floor Drawing No: ect Title: 2 Windmill Street -14 Charlotte Street | 2WS/14CS/101 | 23/02/11

Drawing Title:
Existing Basement & Ground