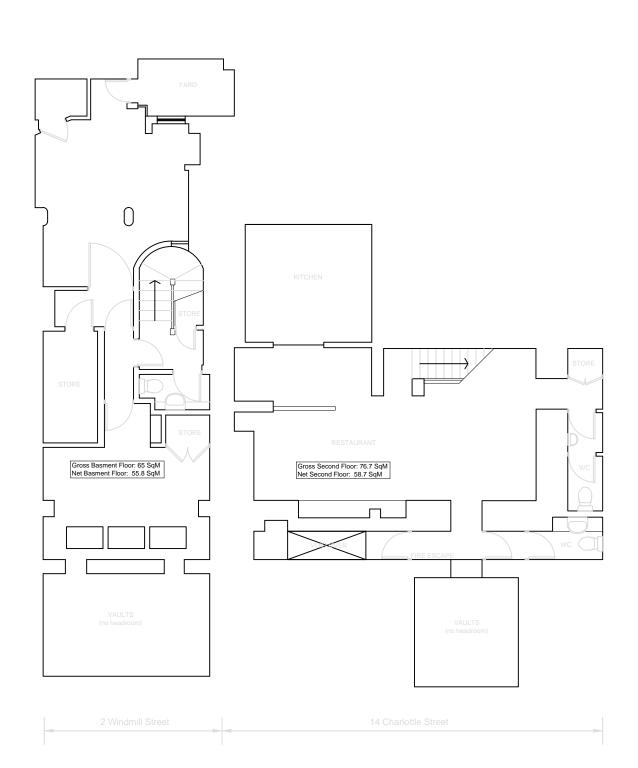

M Ltd. Floor Drawing No: ect Title: 2 Windmill Street -14 Charlotte Street | 2WS/14CS/101 | 23/02/11

Drawing Title:
Existing Basement & Ground