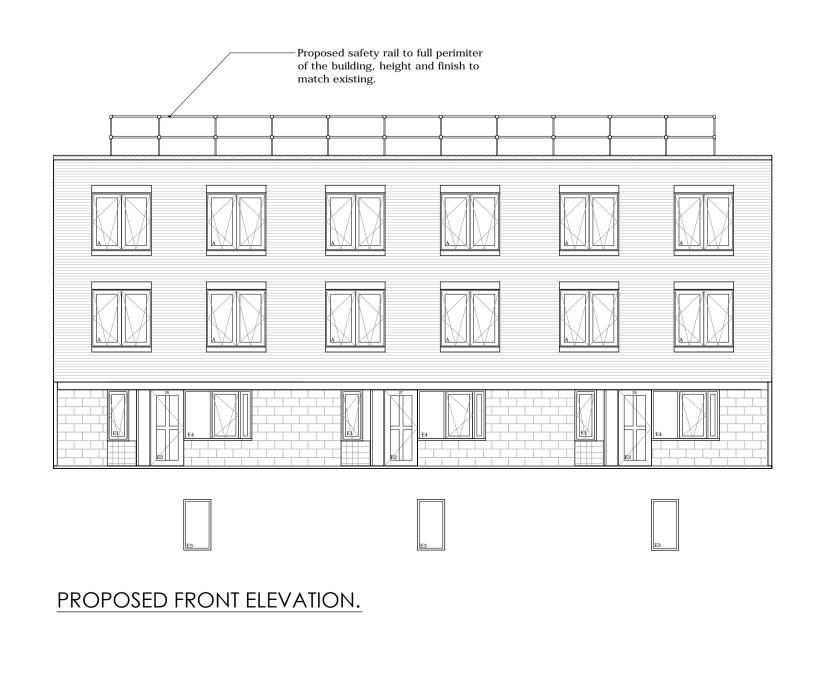

PROPOSED SECTION SHOWING RAIL EYE LINE.

EXISTING FRONT ELEVATION.

PROPOSED PLAN SHOWING HAND-RAIL POSITION.

© This drawing is copyright.

Do not scale from this drawing. AKDP to be informed of any discrepancies. Contractor to check all dimensions on site.