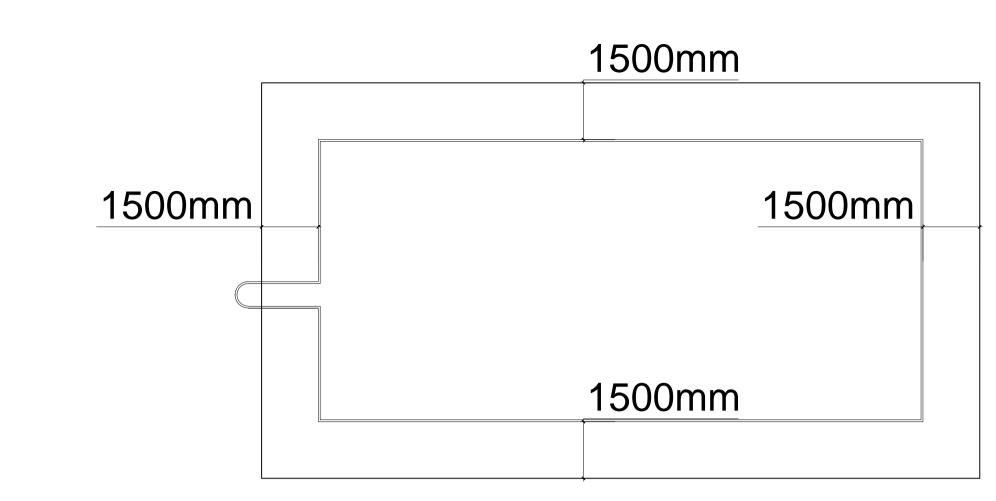

PROPOSED SECTION SHOWING RAIL EYE LINE.

EXISTING FRONT ELEVATION.

PROPOSED PLAN SHOWING HAND-RAIL POSITION.

© This drawing is copyright.

Do not scale from this drawing. AKDP to be informed of any discrepancies. Contractor to check all dimensions on site.

| A                                                                                                                                                                                                                                                                          | 12/12/2012 | ROOF PLAN AND SECTION ADDED TO SHOW<br>HAND RAIL POSITION AND VISIBILITY. |         |               | TPL  |       |
|----------------------------------------------------------------------------------------------------------------------------------------------------------------------------------------------------------------------------------------------------------------------------|------------|---------------------------------------------------------------------------|---------|---------------|------|-------|
| REV                                                                                                                                                                                                                                                                        | DATE       | DESCR                                                                     | RIPTION |               | BY   | APP'D |
| CLIENT Apollo London Limited<br>Conquest House,<br>Church Street,<br>Waltham Abbey,<br>Essex EN9 1DX.<br>Tel: 01992 650333<br>Fax: 01992 650999                                                                                                                            |            |                                                                           |         |               |      |       |
| PROJECT<br>PLANNING DRAWING FOR THE<br>REFURBISHMENT OF;<br>13-29 BELMONT STREET,<br>CAMDEN, NW1 8HJ                                                                                                                                                                       |            |                                                                           |         |               |      |       |
| EXISTING AND PROPOSED ELEVATIONS.                                                                                                                                                                                                                                          |            |                                                                           |         |               |      |       |
| DATE 22/11/2011                                                                                                                                                                                                                                                            |            |                                                                           | 2011    | DWG. No.      | REV. |       |
| SC/                                                                                                                                                                                                                                                                        | ale 1:1    | 00 @                                                                      | @(A1)   | 3190/01       | А    |       |
| DR/                                                                                                                                                                                                                                                                        | AWN BY:    | T                                                                         | AL      | DATED 22/11/2 | 2011 |       |
| СНІ                                                                                                                                                                                                                                                                        | ECKED B    | r: (                                                                      | 00      | dated 00      |      |       |
| APF                                                                                                                                                                                                                                                                        | PROVAL E   | вү: (                                                                     | 00      | dated 00      |      |       |
| AK DESIGN PARTNERSHIP LLP<br>CHARTERED BUILDING CONSULTANCY<br>BUILDING SURVEYORS<br>BUILDING DESIGNERS<br>PROJECT MANAGERS<br>111-113 VICTORIA ROAD TEL: 01708 751772<br>ROMFORD FAX: 01708 764056<br>ESSEX E-MAIL: office@akdesign.co.uk<br>WEB SITE: www.akdesign.co.uk |            |                                                                           |         |               |      |       |