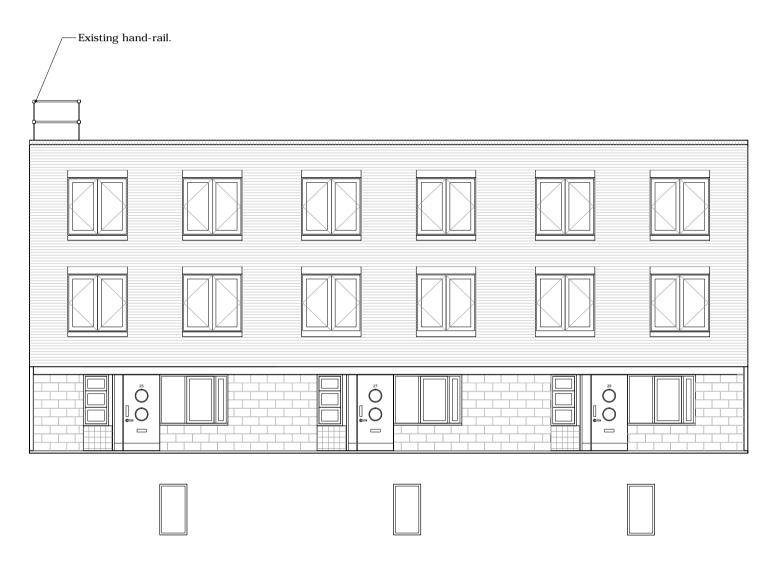

PROPOSED SECTION SHOWING RAIL EYE LINE.

EXISTING FRONT ELEVATION.

PROPOSED PLAN SHOWING HAND-RAIL POSITION.

© This drawing is copyright.

Do not scale from this drawing. AKDP to be informed of any discrepancies. Contractor to check all dimensions on site.