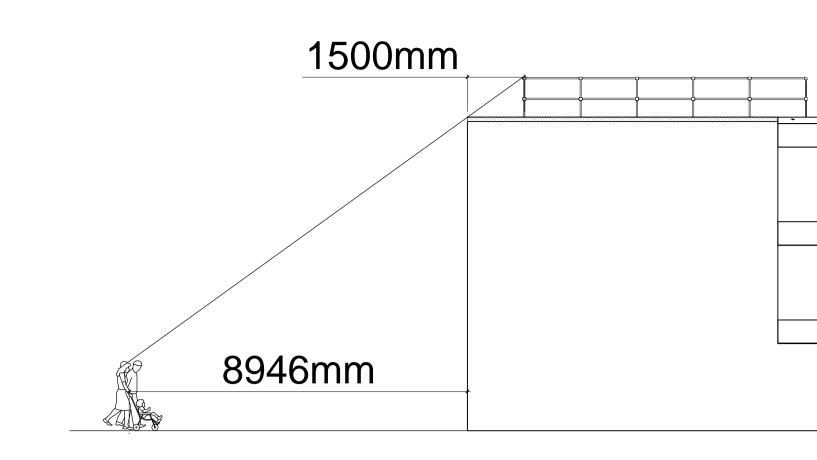

PROPOSED SECTION SHOWING RAIL EYE LINE.

EXISTING FRONT ELEVATION.

PROPOSED PLAN SHOWING HAND-RAIL POSITION.

© This drawing is copyright.

Do not scale from this drawing. AKDP to be informed of any discrepancies. Contractor to check all dimensions on site.