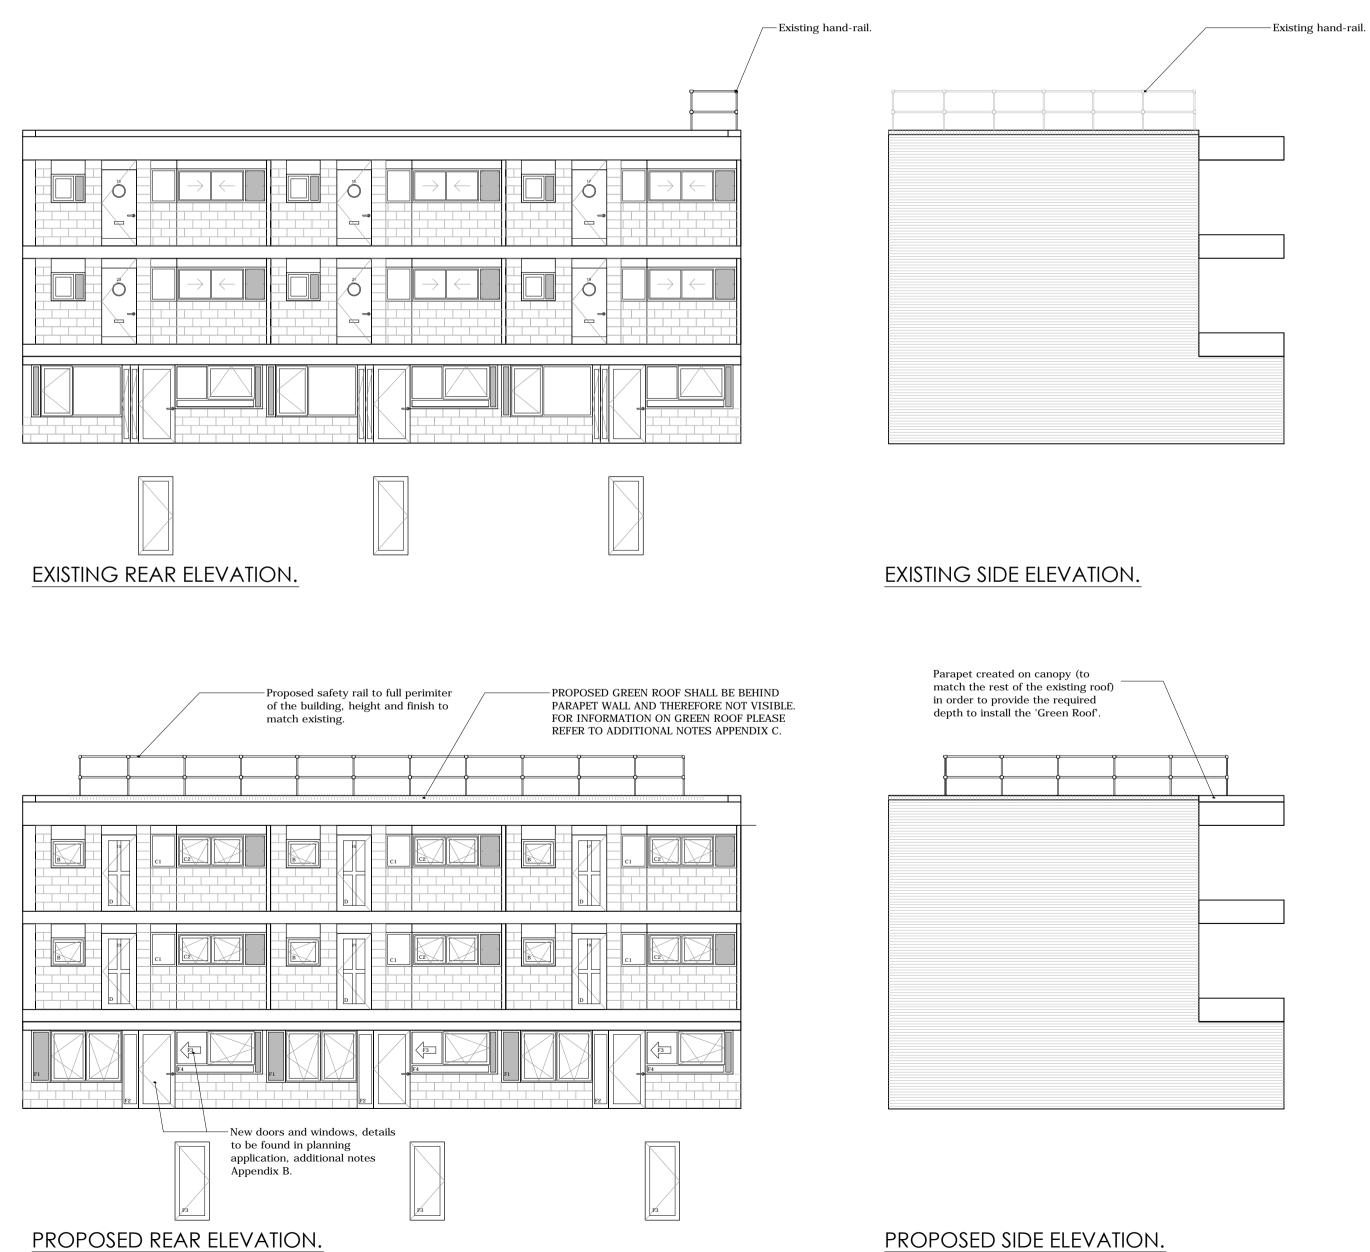

PROPOSED SECTION SHOWING RAIL EYE LINE.

EXISTING FRONT ELEVATION.

PROPOSED PLAN SHOWING HAND-RAIL POSITION.

© This drawing is copyright.

Do not scale from this drawing. AKDP to be informed of any discrepancies. Contractor to check all dimensions on site.

Please Note: opening orientationfor doors and windows as shown on this drawing. the Flairlane information was produced in Europe where the symbols are opposite, i.e. the dashed line points to the handle and not the hinge as on this drawing.

| A                                                                                                                                                                                                                                                                          | 12/12/2012 | ROOF PLAN AND SECTION ADDED TO SHOW<br>HAND RAIL POSITION AND VISIBILITY. |         |               | TPL  |       |
|----------------------------------------------------------------------------------------------------------------------------------------------------------------------------------------------------------------------------------------------------------------------------|------------|---------------------------------------------------------------------------|---------|---------------|------|-------|
| REV                                                                                                                                                                                                                                                                        | DATE       | DESCR                                                                     | RIPTION |               | BY   | APP'D |
| CLIENT Apollo London Limited<br>Conquest House,<br>Church Street,<br>Waltham Abbey,<br>Essex EN9 1DX.<br>Tel: 01992 650333<br>Fax: 01992 650999                                                                                                                            |            |                                                                           |         |               |      |       |
| PROJECT<br>PLANNING DRAWING FOR THE<br>REFURBISHMENT OF;<br>13-29 BELMONT STREET,<br>CAMDEN, NW1 8HJ                                                                                                                                                                       |            |                                                                           |         |               |      |       |
| EXISTING AND PROPOSED ELEVATIONS.                                                                                                                                                                                                                                          |            |                                                                           |         |               |      |       |
| DATE 22/11/2011                                                                                                                                                                                                                                                            |            |                                                                           | 2011    | DWG. No.      | REV. |       |
| SC/                                                                                                                                                                                                                                                                        | ale 1:1    | 00 @                                                                      | @(A1)   | 3190/01       | А    |       |
| DR/                                                                                                                                                                                                                                                                        | AWN BY:    | T                                                                         | AL      | DATED 22/11/2 | 2011 |       |
| СНІ                                                                                                                                                                                                                                                                        | ECKED B    | r: (                                                                      | 00      | dated 00      |      |       |
| APF                                                                                                                                                                                                                                                                        | PROVAL E   | вү: (                                                                     | 00      | dated 00      |      |       |
| AK DESIGN PARTNERSHIP LLP<br>CHARTERED BUILDING CONSULTANCY<br>BUILDING SURVEYORS<br>BUILDING DESIGNERS<br>PROJECT MANAGERS<br>111-113 VICTORIA ROAD TEL: 01708 751772<br>ROMFORD FAX: 01708 764056<br>ESSEX E-MAIL: office@akdesign.co.uk<br>WEB SITE: www.akdesign.co.uk |            |                                                                           |         |               |      |       |