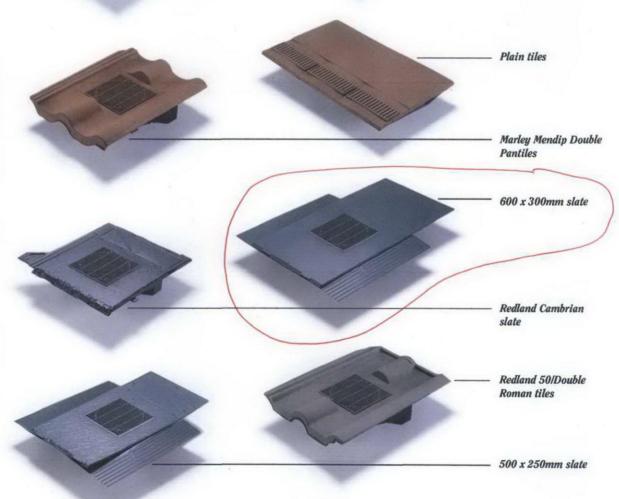

### **Appearance**

Premier In-Line™ Tile and Slate Ventilators are available for use with the roof tile manufacturers' profiles listed on page 31, colour-matched to any of the standard colours for that tile. Other profiles available on request.

Tile ventilators have silica sand entrained in the polymeric resin surface to help them to weather more closely with the surrounding tiles over time. Slate ventilators have a smooth surface.

Examples of ventilators, with tiles/slates for which they are designed to be compatible