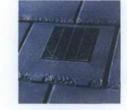

### **Appearance**

Premier In-Line™ Tile and Slate Ventilators are available for use with the roof tile manufacturers' profiles listed on page 31, colour-matched to any of the standard colours for that tile. Other profiles available on request.

Tile ventilators have silica sand entrained in the polymeric resin surface to help them to weather more closely with the surrounding tiles over time. Slate ventilators have a smooth surface.

Examples of ventilators, with tiles/slates for which they are designed to be compatible