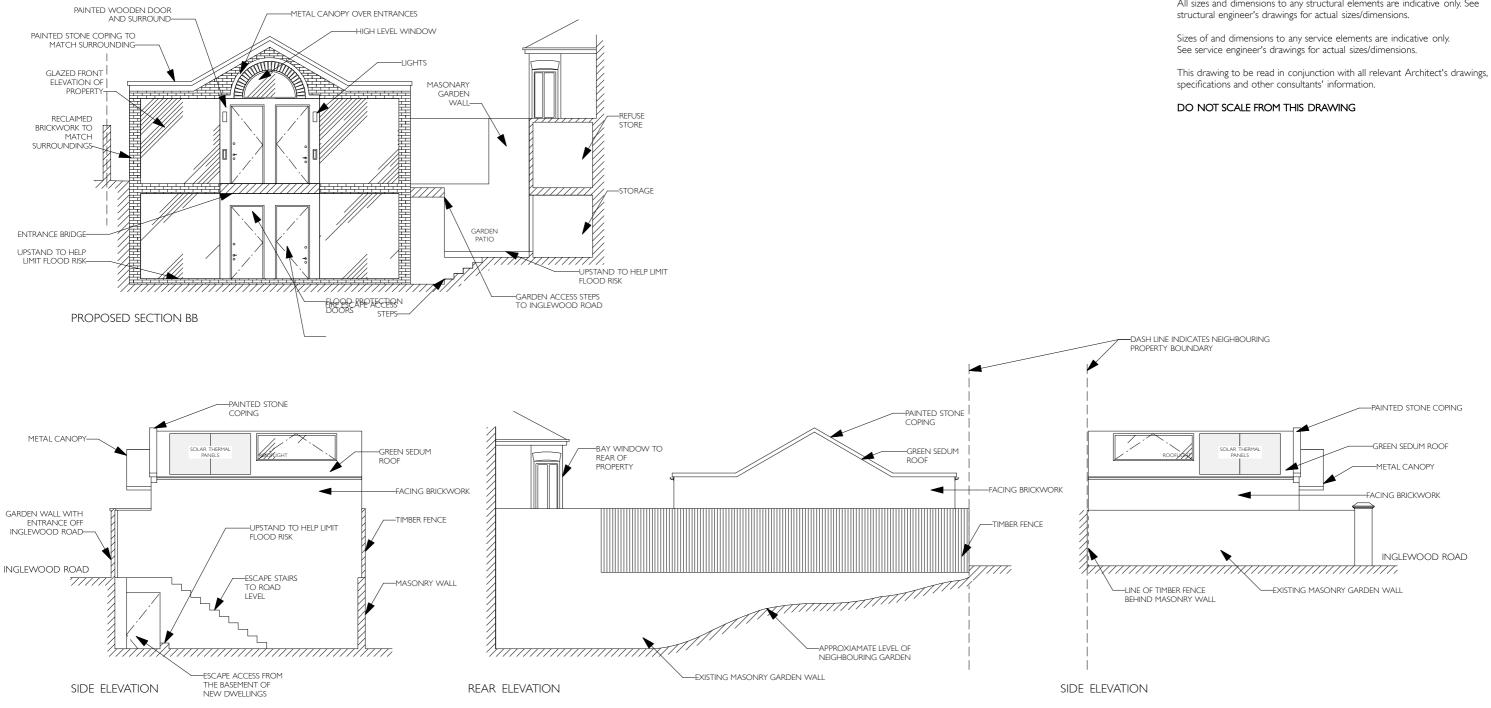

| REV: DATE:                   | DESCRIPTION:                   |          | INITIALS: |  |  |
|------------------------------|--------------------------------|----------|-----------|--|--|
|                              |                                |          |           |  |  |
| PROJECT:                     | I I Holmdale Road, London, NW6 |          |           |  |  |
| CLIENT:                      | Gareth & Elisabeth Cala        |          |           |  |  |
| DRAWING:                     | Proposed Elevations            |          |           |  |  |
| SCALE:                       | 1:100@A3                       | DRAWN:   | JB        |  |  |
| DATE:                        | Nov-11                         | CHECKED: | SW        |  |  |
| CAD FILE:                    | 1119-PL-104                    |          |           |  |  |
| DRAWING NO:                  | 1119-PL-104                    | REV:     | А         |  |  |
| ARCHITECTS AND DESIGNERS LTD |                                |          |           |  |  |