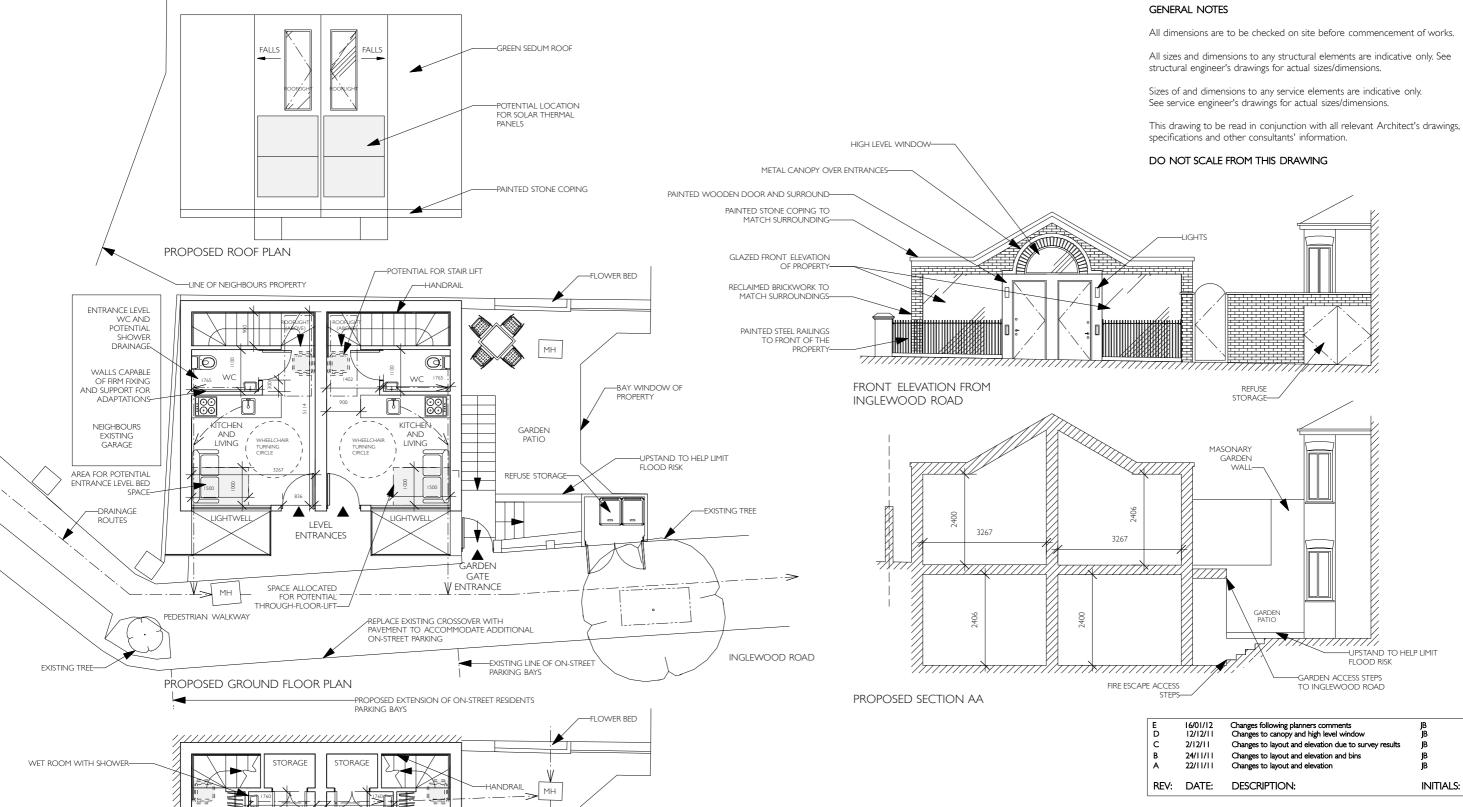

15 Hoopers Yard London NW6 7EJ t: 020 7328 2576 f: 0207 624 7811 Email: info@hubarchitects.co.uk

STORAGE

BAY WINDOW OF PROPERTY

-UPSTAND TO HELP LIMIT FLOOD RISK

WARDROBE SPACE

SPACE FOR POTENTIAL HOISTS BETWEEN BEDROOM AND WET