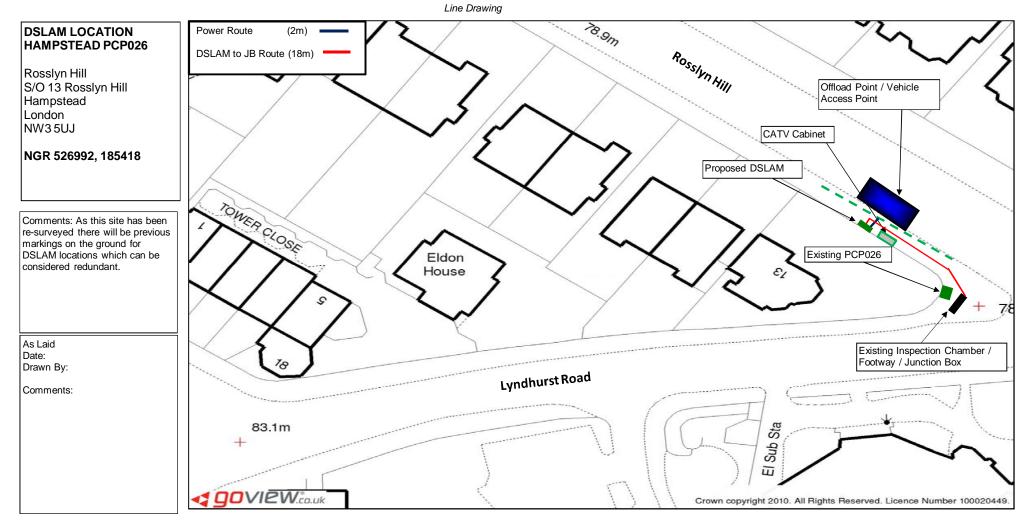

| Project:- BT Openreach             |            |             | Date:-        | 01.04.11         | CT Order No:- | PCP No.:-   |               |
|------------------------------------|------------|-------------|---------------|------------------|---------------|-------------|---------------|
| Exchange:- Hampstead               | Location:- | Post Code:- | NW3 5UJ       |                  |               | DSLAM NGR:- | 526992 185418 |
| Rosslyn Hill, O/S 13 Rosslyn Hill, |            |             | stead, London | Carillion/Telent | 01732 229 700 | PCP NGR:-   | 526955 185413 |

| Project:-  | BT Openreach |             |                   |               |               | Date:            | 01.04.11 | CT Order No:- | 5000342692 | PCP NGR:-   | 526955 185413 |
|------------|--------------|-------------|-------------------|---------------|---------------|------------------|----------|---------------|------------|-------------|---------------|
| Exchange:- | Hampstead    | Location:-  |                   | Post Code:-   | NW3 5UJ       |                  |          |               |            | DSLAM NGR:- | 526992 185418 |
| Carillion  |              | Rosslyn Hil | l, O/S 13 Rosslyr | n Hill, Hamps | stead, London | Carillion/Telent |          |               |            | PCP No:-    | 26            |

| Project:-  | BT Openreach              |                   |              | Date:-                  | 01.04.11         | Ct Order No:- |             | 526955 185413 |
|------------|---------------------------|-------------------|--------------|-------------------------|------------------|---------------|-------------|---------------|
| Exchange:- | Hampstead                 | Location:-        | Post Code:-  | NW3 5UJ                 |                  |               | DSLAM NGR:- | 526992 185418 |
| Carillion  | telent<br>www.commerc.val | Rosslyn Hill, O/S | 13 Rosslyn H | lill, Hampstead, London | Carillion/Telent | 01732 229 700 | PCP No:-    | 26            |

Hampstead \_PCP 26 \_LD