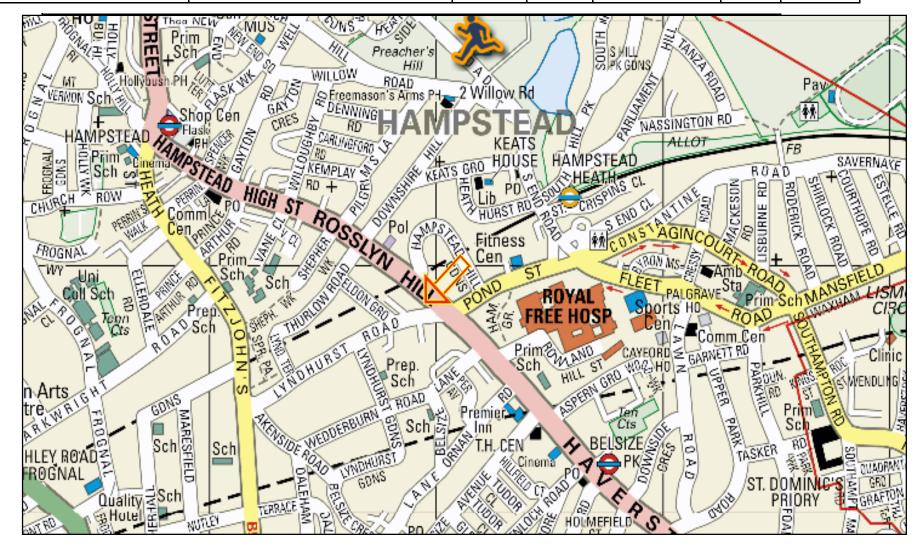

| Project:- BT Openreach             |            |             | Date:-        | 01.04.11         | CT Order No:- | PCP No.:-   |               |
|------------------------------------|------------|-------------|---------------|------------------|---------------|-------------|---------------|
| Exchange:- Hampstead               | Location:- | Post Code:- | NW3 5UJ       |                  |               | DSLAM NGR:- | 526992 185418 |
| Rosslyn Hill, O/S 13 Rosslyn Hill, |            |             | stead, London | Carillion/Telent | 01732 229 700 | PCP NGR:-   | 526955 185413 |

| Project:-  | BT Openreach |             |                   |               |               | Date:            | 01.04.11 | CT Order No:- | 5000342692 | PCP NGR:-   | 526955 185413 |
|------------|--------------|-------------|-------------------|---------------|---------------|------------------|----------|---------------|------------|-------------|---------------|
| Exchange:- | Hampstead    | Location:-  |                   | Post Code:-   | NW3 5UJ       |                  |          |               |            | DSLAM NGR:- | 526992 185418 |
| Carillion  |              | Rosslyn Hil | l, O/S 13 Rosslyr | n Hill, Hamps | stead, London | Carillion/Telent |          |               |            | PCP No:-    | 26            |

| Project:-  | BT Openreach              |                   |              | Date:-                  | 01.04.11         | Ct Order No:- |             | 526955 185413 |
|------------|---------------------------|-------------------|--------------|-------------------------|------------------|---------------|-------------|---------------|
| Exchange:- | Hampstead                 | Location:-        | Post Code:-  | NW3 5UJ                 |                  |               | DSLAM NGR:- | 526992 185418 |
| Carillion  | telent<br>www.commerc.val | Rosslyn Hill, O/S | 13 Rosslyn H | lill, Hampstead, London | Carillion/Telent | 01732 229 700 | PCP No:-    | 26            |