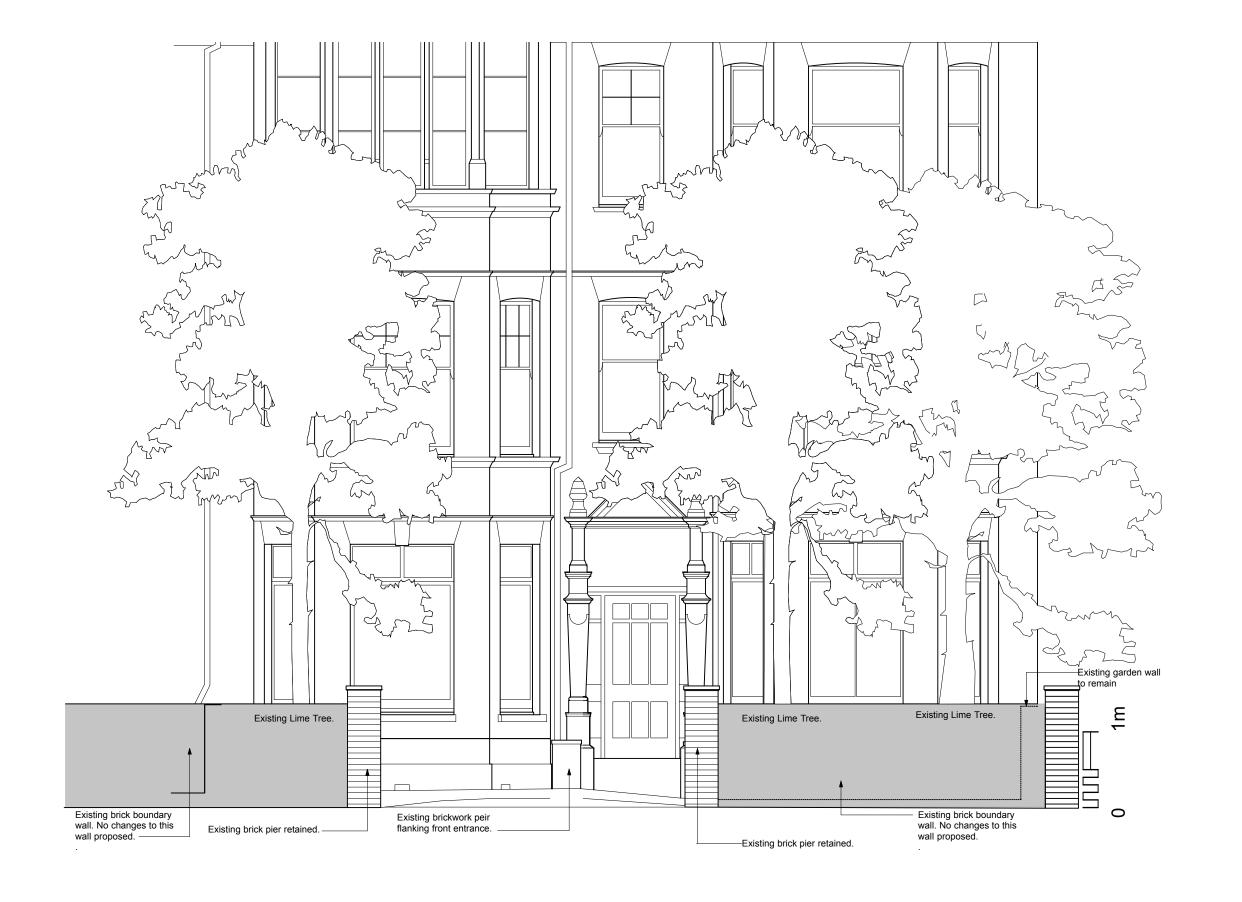

Do not scale this drawing.
 All dimensions and levels to be checked on site.
 Discrepancies to be reported to Richard Mitzman Architects before proceeding.
 If in any doubt about information on this drawing contact Richard Mitzman Architects.



## Richard Mitzman architects

| - | 020 | 7722 | 8525 |  |
|---|-----|------|------|--|
|   | 020 | 7449 | 0428 |  |

Mrs Kara Bailey Mr James Pelham-Burn

## 5 Compagne Gardens London NW6

drawing title
Existing Front
Elevation

## PLANNING

| scale at AI scale at A3<br>I:25 I:50 | drawn by        |
|--------------------------------------|-----------------|
| date created                         | file reference  |
| 18.01.12                             | 10-189 GA Plans |
| drawing no.                          | revision        |