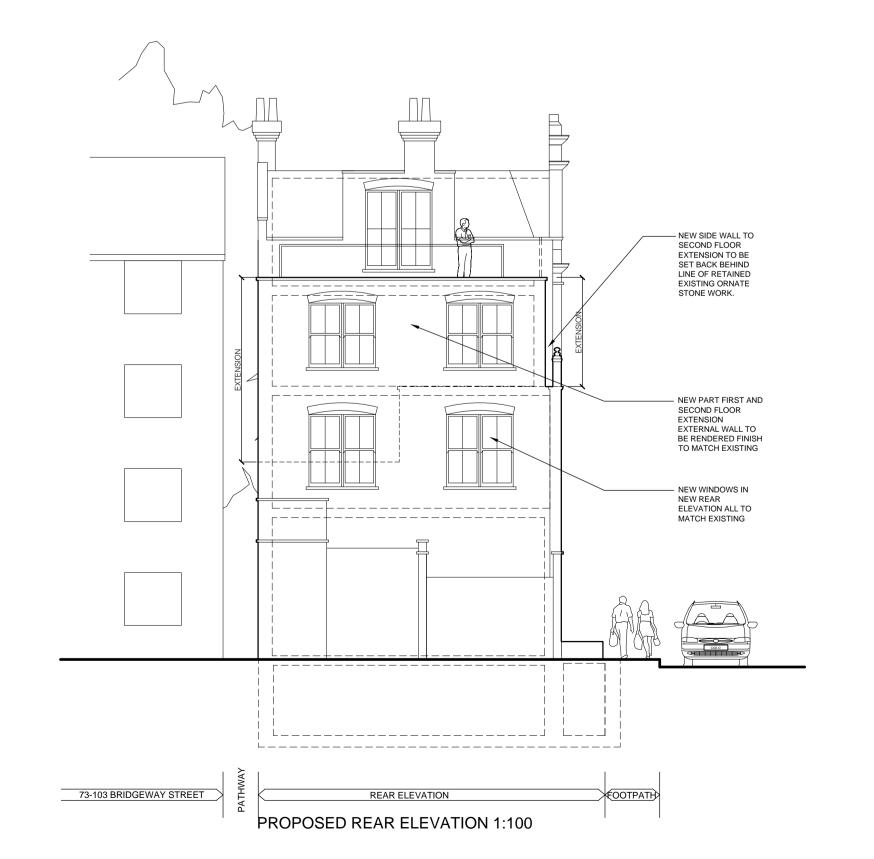

SCALE 1:100

NOTES REVISED
REVISED FOLLOWING DETAILED CONSULTATION WITH PLANNING DETAILED CONSULTATION WITH PLANNING DESCRIPTION DEPARTMENT

description data

Do not scale from this drawing

on site, or off-site fabrication

Subject to site survey and inspection

All dimensions to be checked on site and any discrepancies reported to the Architect/Contract Administrator before proceeding with the works

GENESIS ARCHITECTS LTD
7 St Margarets Road, Stanstead Abbot
Ware Hertfordshire SG12 8EP

T: 01920 877998
F: 01920 877998
E: genesisarchitects@btconnect.com
W: www.genesisarchitects.ltd.uk

DOLTAN LTD

REFURBISHMENT AND EXTENSION AT 51 WERRINGTON STREET LONDON NW1 1QN

PROPOSED ELEVATIONS

NOV 11 scale AS SHOWN drawn IRMB

re

GAL 146 (PC) 004 B