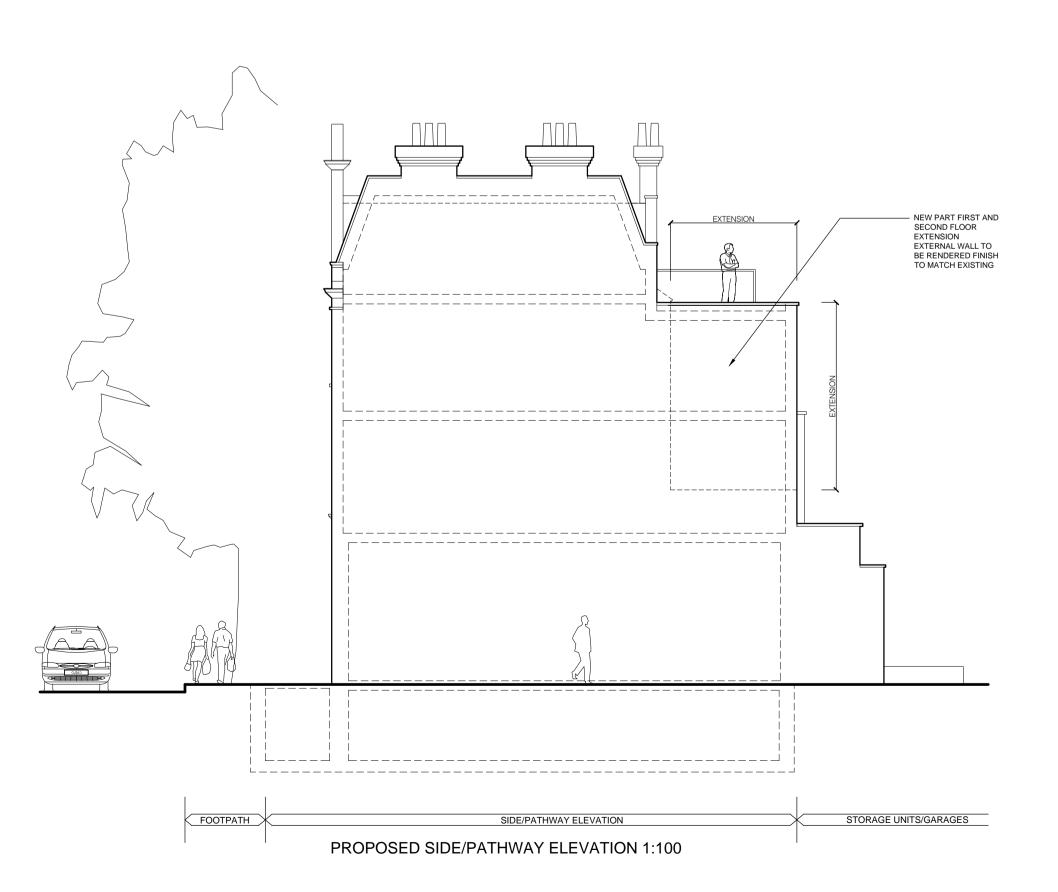

SCALE 1:100

NOTES REVISED
REVISED FOLLOWING DETAILED CONSULTATION WITH PLANNING DETAILED CONSULTATION WITH PLANNING DESCRIPTION DEPARTMENT

description data

Do not scale from this drawing

on site, or off-site fabrication

Subject to site survey and inspection

All dimensions to be checked on site and any discrepancies reported to the Architect/Contract Administrator before proceeding with the works

GENESIS ARCHITECTS LTD
7 St Margarets Road, Stanstead Abbot
Ware Hertfordshire SG12 8EP

T: 01920 877998
F: 01920 877998
E: genesisarchitects@btconnect.com
W: www.genesisarchitects.ltd.uk

DOLTAN LTD

REFURBISHMENT AND EXTENSION AT 51 WERRINGTON STREET LONDON NW1 1QN

PROPOSED ELEVATIONS

NOV 11 scale AS SHOWN drawn IRMB

re

GAL 146 (PC) 004 B