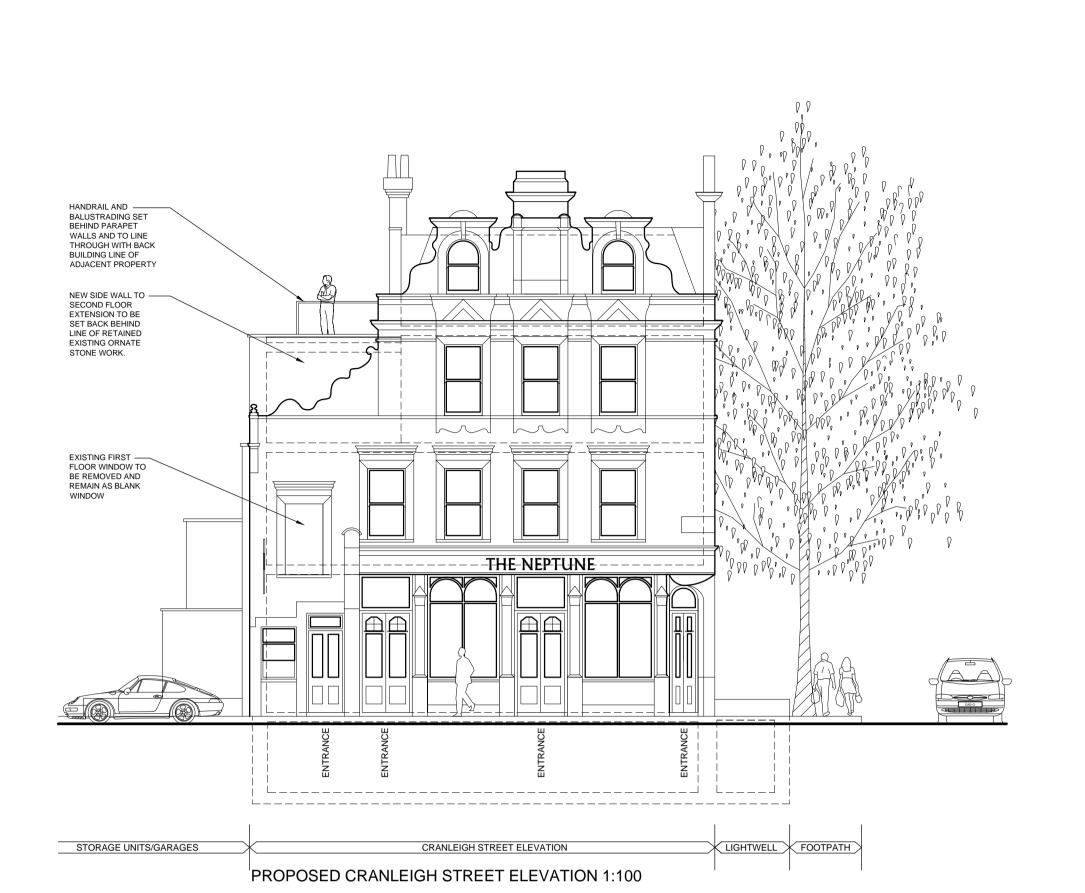

SCALE 1:100

NOTES REVISED
REVISED FOLLOWING DETAILED CONSULTATION WITH PLANNING DETAILED CONSULTATION WITH PLANNING DESCRIPTION DEPARTMENT

description data

Do not scale from this drawing

on site, or off-site fabrication

Subject to site survey and inspection

All dimensions to be checked on site and any discrepancies reported to the Architect/Contract Administrator before proceeding with the works

GENESIS ARCHITECTS LTD
7 St Margarets Road, Stanstead Abbot
Ware Hertfordshire SG12 8EP

T: 01920 877998
F: 01920 877998
E: genesisarchitects@btconnect.com
W: www.genesisarchitects.ltd.uk

DOLTAN LTD

REFURBISHMENT AND EXTENSION AT 51 WERRINGTON STREET LONDON NW1 1QN

PROPOSED ELEVATIONS

NOV 11 scale AS SHOWN drawn IRMB

re

GAL 146 (PC) 004 B