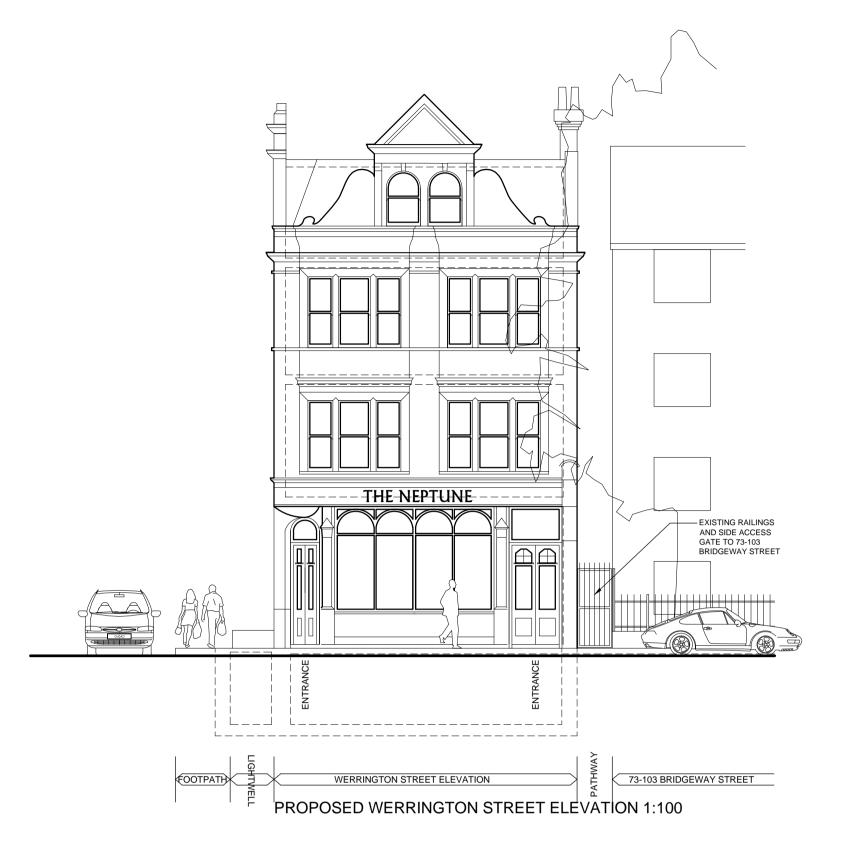

SCALE 1:100

NOTES REVISED
REVISED FOLLOWING DETAILED CONSULTATION WITH PLANNING DETAILED CONSULTATION WITH PLANNING DESCRIPTION DEPARTMENT

description data

Do not scale from this drawing

on site, or off-site fabrication

Subject to site survey and inspection

All dimensions to be checked on site and any discrepancies reported to the Architect/Contract Administrator before proceeding with the works

GENESIS ARCHITECTS LTD
7 St Margarets Road, Stanstead Abbot
Ware Hertfordshire SG12 8EP

T: 01920 877998
F: 01920 877998
E: genesisarchitects@btconnect.com
W: www.genesisarchitects.ltd.uk

DOLTAN LTD

REFURBISHMENT AND EXTENSION AT 51 WERRINGTON STREET LONDON NW1 1QN

PROPOSED ELEVATIONS

NOV 11 scale AS SHOWN drawn IRMB

re

GAL 146 (PC) 004 B