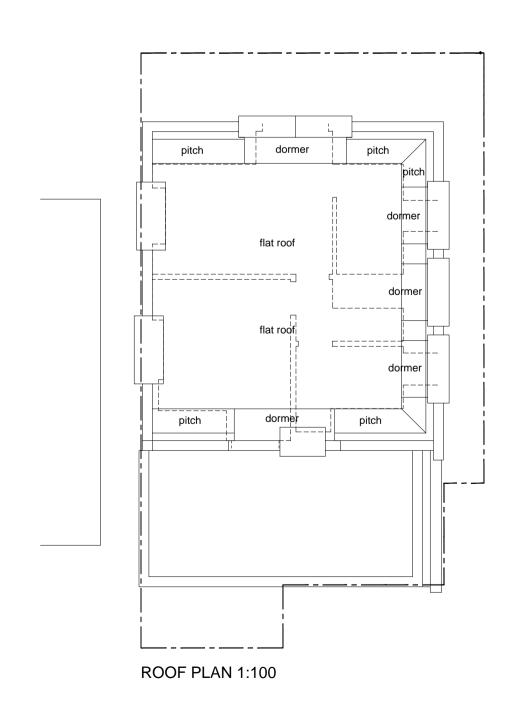

BASEMENT FLOOR PLAN 1:100



**SCALE 1:100** 











notes:

Do not scale from this drawing

All dimensions to be checked on site and any discrepancies reported to the Architect/Contract Administrator before proceeding with the works on site, or off-site fabrication

Subject to site survey and inspection

## SCHEDULE OF RESIDENTIAL ACCOMMODATION

FIRST - 1 x 1BED 1P FLAT - 32sqm (32)

- 1 x 1BED 2P FLAT - 46sqm (48)

## SECOND/THIRD

- 2 x 2BED 3P MAISONETTES - 62sqm (61)

THE ABOVE SCHEDULE OF RESIDENTIAL ACCOMMODATION SHOWS THAT ALL UNITS INDICATED ARE WITHIN OR VERY CLOSE TO THE LOCAL AUTHORITIES GUIDELINES FOR MINIMUM UNIT SIZES (MIN SIZE IN BRACKETS).

THE UNITS HAVE BEEN CAREFULLY PLANNED WITH MINIMUM CIRCULATION SPACE AND INDICATE THAT ALL ROOM SIZES AS SHOWN ARE WELL WITHIN THE NATIONAL HOUSING FEDERATIONS SPACE STANDARDS.