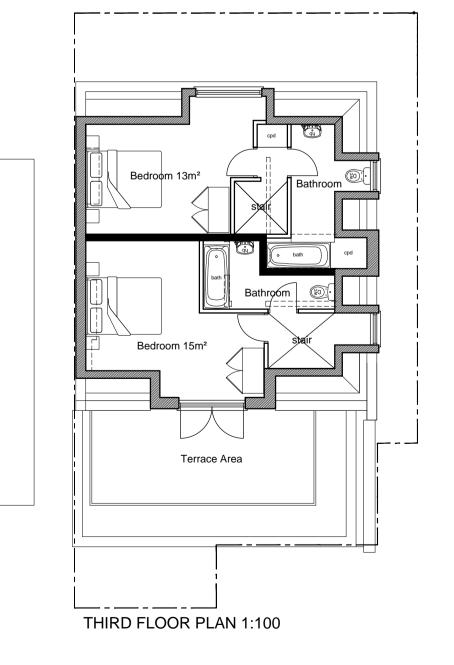

## SECOND/THIRD

- 2 x 2BED 3P MAISONETTES - 62sqm (61)

THE ABOVE SCHEDULE OF RESIDENTIAL ACCOMMODATION SHOWS THAT ALL UNITS INDICATED ARE WITHIN OR VERY CLOSE TO THE LOCAL AUTHORITIES GUIDELINES FOR MINIMUM UNIT SIZES (MIN SIZE IN BRACKETS).

THE UNITS HAVE BEEN CAREFULLY PLANNED WITH MINIMUM CIRCULATION SPACE AND INDICATE THAT ALL ROOM SIZES AS SHOWN ARE WELL WITHIN THE NATIONAL HOUSING FEDERATIONS SPACE STANDARDS.

THIS DEVELOPMENT INDICATES A MIX OF ONE AND TWO BEDROOM ACCOMMODATION. NO THREE BEDROOM UNITS ARE INDICATED WITHIN THIS DEVELOPMENT AS THE EXISTING PROPERTY DOES NOT LEND ITSELF TO THIS SIZE OF FAMILY ACCOMMODATION AND THERE IS NO OUTSIDE GARDEN SPACE WHICH YOU WOULD IDEALLY EXPECT AS PART OF A FAMILY UNIT.