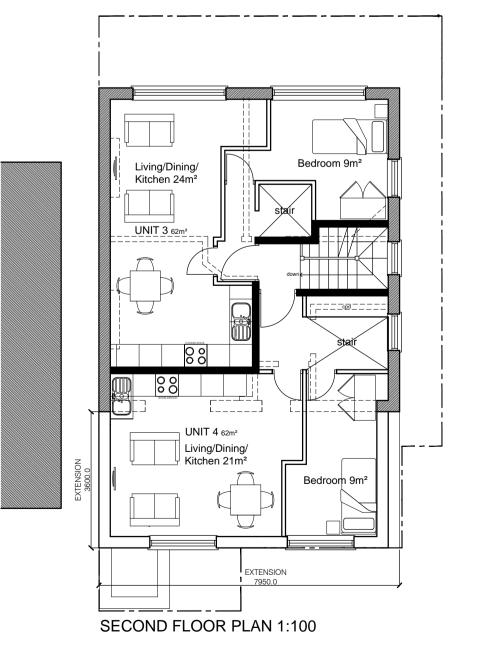

## SCHEDULE OF RESIDENTIAL ACCOMMODATION

FIRST - 1 x 1BED 1P FLAT - 32sqm (32)

- 1 x 1BED 2P FLAT - 46sqm (48)

## SECOND/THIRD

- 2 x 2BED 3P MAISONETTES - 62sqm (61)

THE ABOVE SCHEDULE OF RESIDENTIAL ACCOMMODATION SHOWS THAT ALL UNITS INDICATED ARE WITHIN OR VERY CLOSE TO THE LOCAL AUTHORITIES GUIDELINES FOR MINIMUM UNIT SIZES (MIN SIZE IN BRACKETS).

THE UNITS HAVE BEEN CAREFULLY PLANNED WITH MINIMUM CIRCULATION SPACE AND INDICATE THAT ALL ROOM SIZES AS SHOWN ARE WELL WITHIN THE NATIONAL HOUSING FEDERATIONS SPACE STANDARDS.

THIS DEVELOPMENT INDICATES A MIX OF ONE AND TWO BEDROOM ACCOMMODATION. NO THREE BEDROOM UNITS ARE INDICATED WITHIN THIS DEVELOPMENT AS THE EXISTING PROPERTY DOES NOT LEND ITSELF TO THIS SIZE OF FAMILY ACCOMMODATION AND THERE IS NO OUTSIDE GARDEN SPACE WHICH YOU WOULD IDEALLY EXPECT AS PART OF A FAMILY UNIT.