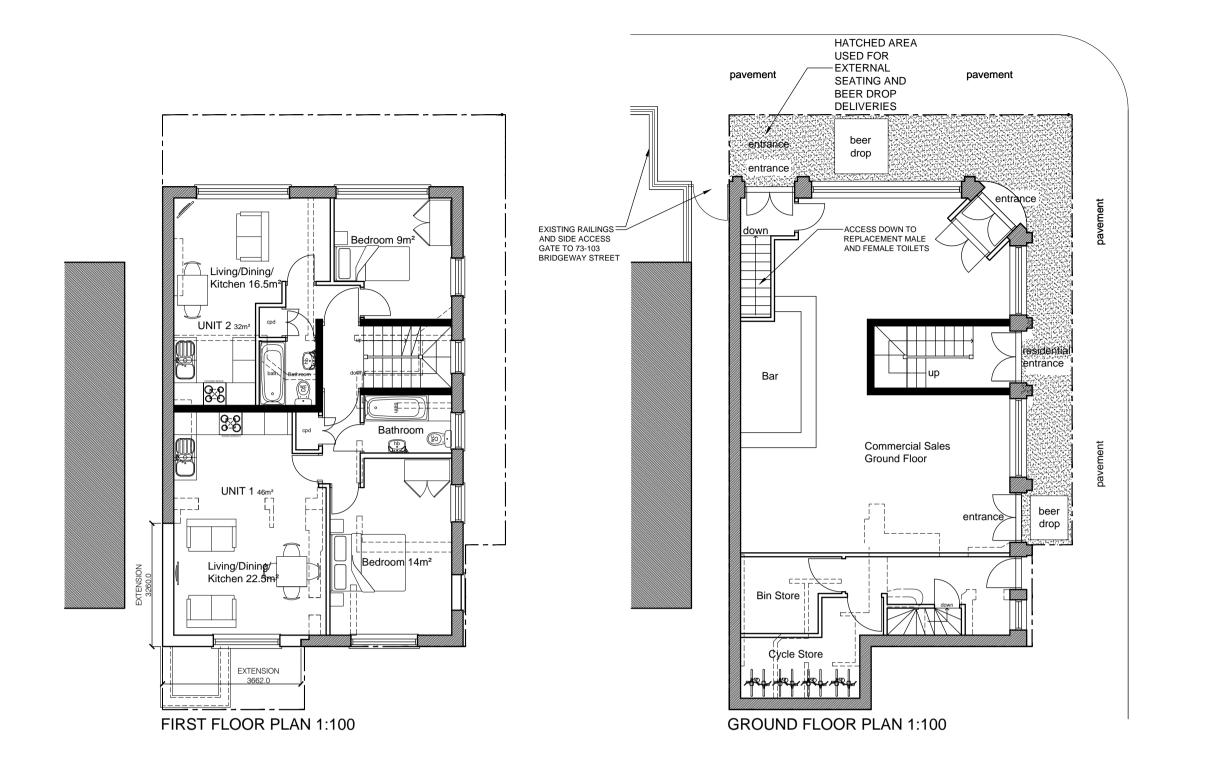

## SCHEDULE OF RESIDENTIAL ACCOMMODATION

FIRST - 1 x 1BED 1P FLAT - 32sqm (32)

- 1 x 1BED 2P FLAT - 46sqm (48)

## SECOND/THIRD

- 2 x 2BED 3P MAISONETTES - 62sqm (61)

THE ABOVE SCHEDULE OF RESIDENTIAL ACCOMMODATION SHOWS THAT ALL UNITS INDICATED ARE WITHIN OR VERY CLOSE TO THE LOCAL AUTHORITIES GUIDELINES FOR MINIMUM UNIT SIZES (MIN SIZE IN BRACKETS).

THE UNITS HAVE BEEN CAREFULLY PLANNED WITH MINIMUM CIRCULATION SPACE AND INDICATE THAT ALL ROOM SIZES AS SHOWN ARE WELL WITHIN THE NATIONAL HOUSING FEDERATIONS SPACE STANDARDS.

THIS DEVELOPMENT INDICATES A MIX OF ONE AND TWO BEDROOM ACCOMMODATION. NO THREE BEDROOM UNITS ARE INDICATED WITHIN THIS DEVELOPMENT AS THE EXISTING PROPERTY DOES NOT LEND ITSELF TO THIS SIZE OF FAMILY ACCOMMODATION AND THERE IS NO OUTSIDE GARDEN SPACE WHICH YOU WOULD IDEALLY EXPECT AS PART OF A FAMILY UNIT.