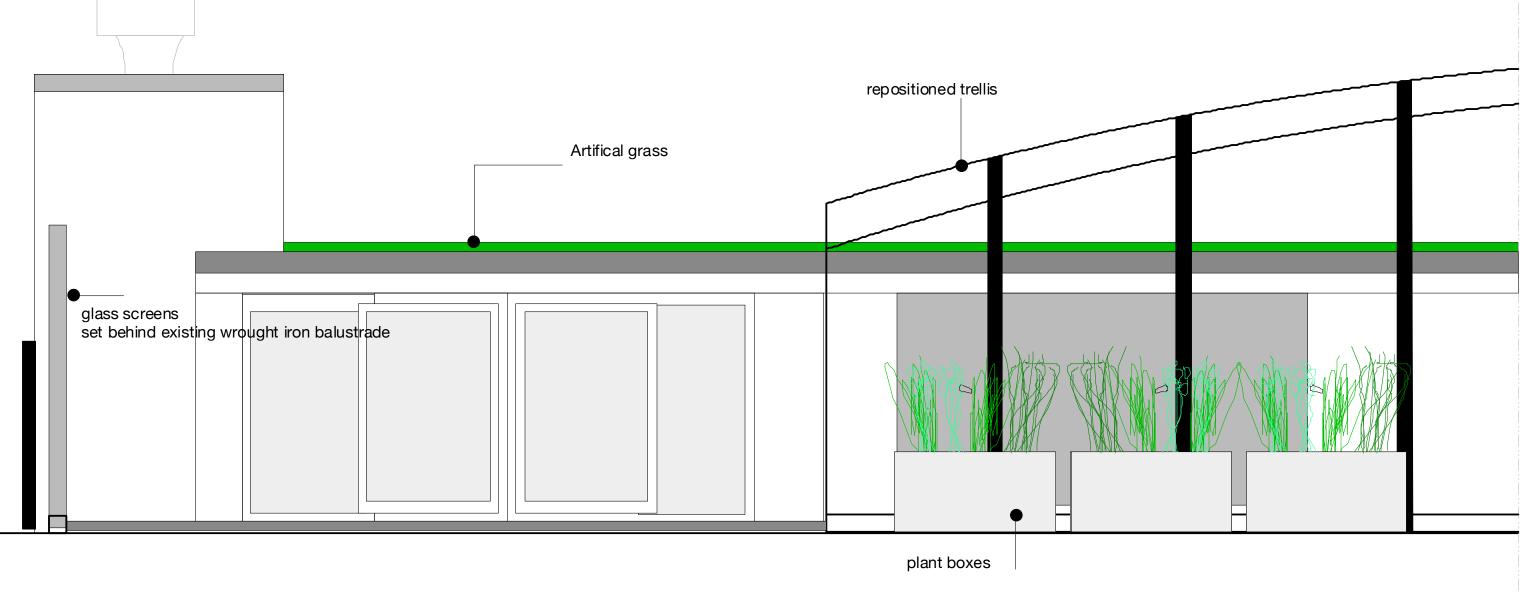

PROPOSED PART CROSS ELEVATION SHOWING NEW TRELLIS POSTION ARTIFICAL GRASS OVER STORAGE AND PLANT ROOF, END VIEW OF STEEL UPRIGHT FOR GLASS PANEL

## PLANNING

| Title                                                                                                             | Proposed Part Cross Elevation BB          |     |
|-------------------------------------------------------------------------------------------------------------------|-------------------------------------------|-----|
| Project                                                                                                           | Flat 10<br>29-31 JOHNS MEWS WC1<br>LONDON |     |
| Date                                                                                                              | October 2011                              |     |
| Project No 071                                                                                                    |                                           |     |
| Scale                                                                                                             | 1:100                                     |     |
| Dwn No 06                                                                                                         |                                           |     |
|                                                                                                                   |                                           | REV |
|                                                                                                                   |                                           |     |
| Copyright: NicholasJohnArchitects                                                                                 |                                           |     |
| This drawing should not be used to calculate areas for<br>the purpose of valuations. All dimensions to be checked |                                           |     |