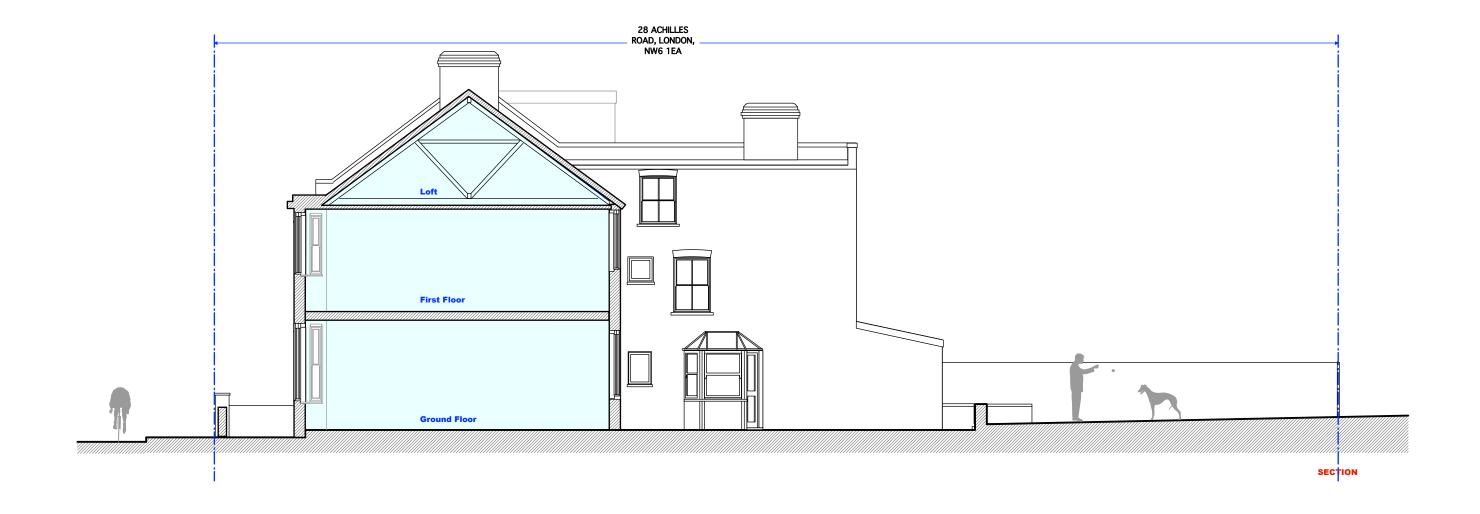

| DO NOT SCALE THIS DRAWING WRITTEN DIMENSIONS ONLY TO BE USED              | Job No <b>5161</b>           | PAD Consultancy Ltd<br>4 Abbot's Place<br>London NW6 4NP |                              | t: 07779 230003<br>e: ben@pad.eu.com<br>w: www.pad.eu.com |                 | PAD |  |
|---------------------------------------------------------------------------|------------------------------|----------------------------------------------------------|------------------------------|-----------------------------------------------------------|-----------------|-----|--|
| ALL DIMENSIONS ARE IN MILLIMETRES                                         |                              |                                                          |                              |                                                           |                 |     |  |
| ALL DIMENSIONS TO BE VERIFIED ON SITE  ANY INCONSISTENCIES TO BE REPORTED | 28 ACHILLES ROAD,<br>LONDON, | title                                                    | Existing section through bay |                                                           |                 |     |  |
| TO THE ARCHITECT IMMEDIATELY                                              | NW6 1EA                      | drawn by<br>BB                                           | scale 1 - 100                | @ A3                                                      | number<br>AR-L- | 07  |  |