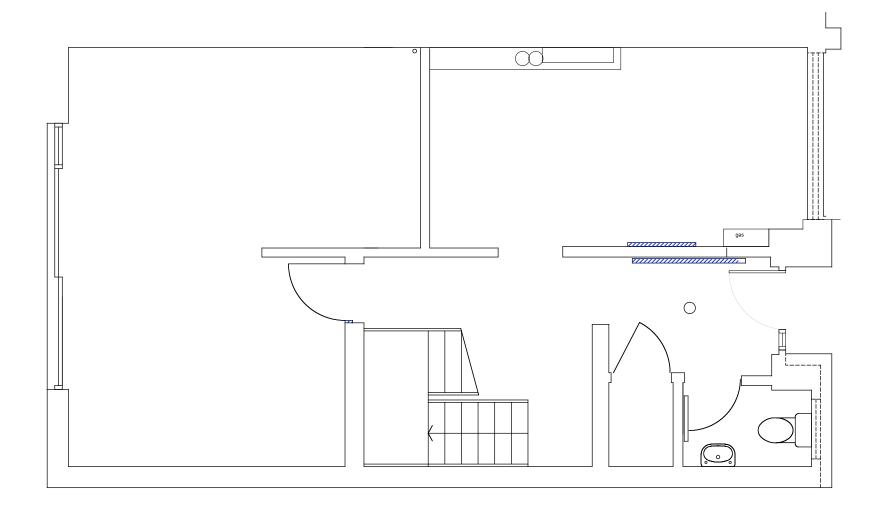

client name and address:

GOLDSOBEL 38 ELLIOTT SQUARE LONDON NW3 3SU

sophia marriott interiors 28 elliott square london nw3 3su 07984205480 sophia@sophiamarriott.co.uk www.sophiamarriott.co.uk

date: 13 12 11
drawing number: GOLD-EX-GA-02
GROUND FLOOR PLAN EXISTING
scale: 1:50
do NOT scale from this drawing
dimensions to be confirmed on site