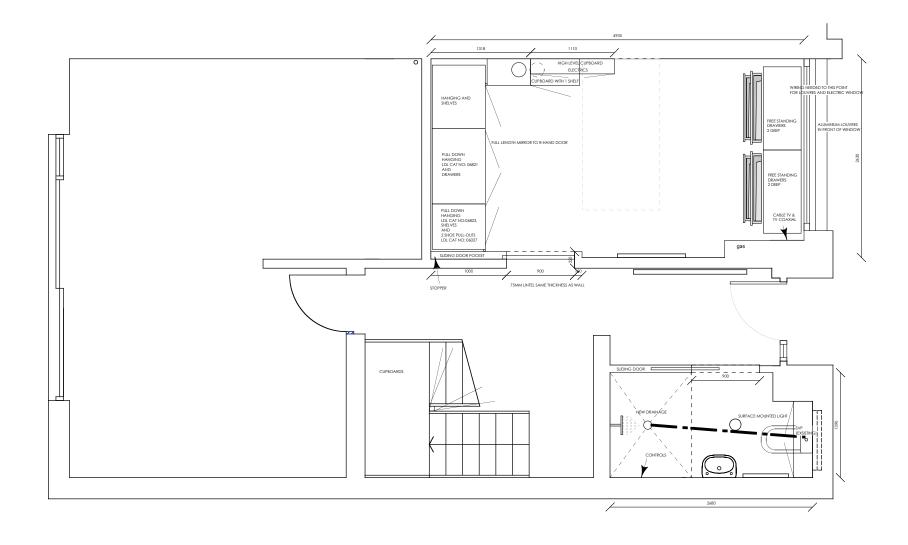

client name and address: GOLDSOBEL 38 ELLIOTT SQUARE LONDON NW3 3SU

sophia marriott interiors 28 elliott square london nw3 3su 07984205480 sophia@sophiamarriott.co.uk www.sophiamarriott.co.uk