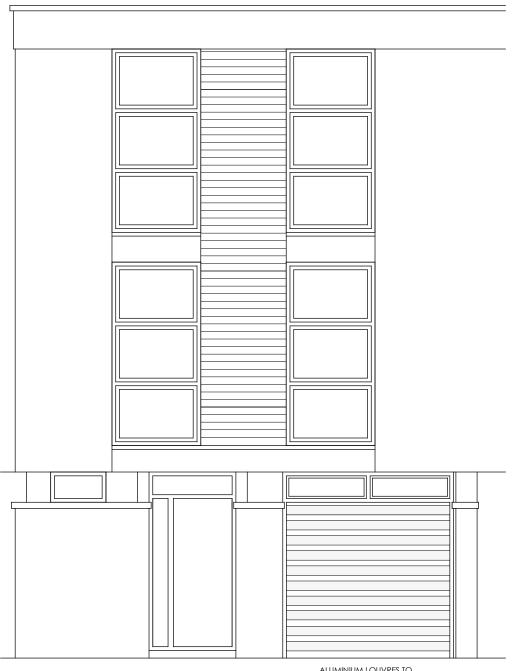

## **EXISTING**

## PROPOSED

ALUMINIUM LOUVRES TO FULL SIZE WINDOW BEHIND

date: 13 12 11

drawing number: GOLD-EX/PL-GA-03 FRONT ELEVATION EXSISTING / PROPOSED scale: 1:50
do NOT scale from this drawing dimensions to be confirmed on site