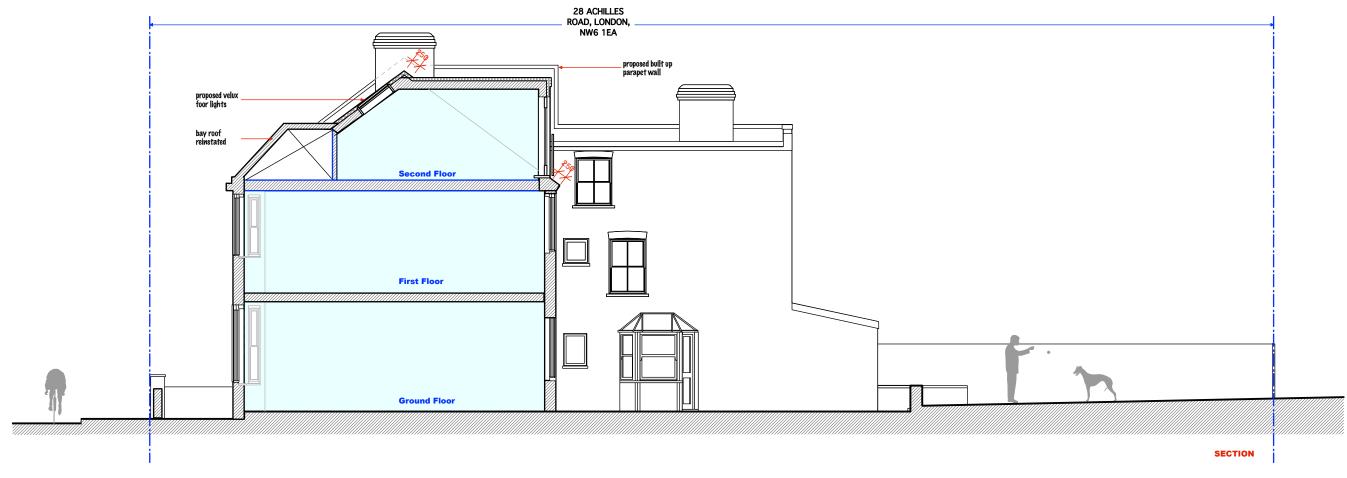

## TOTAL VOLUME OF ROOF EXTENSIONS = 27 cubic meters

TOTAL VOLUME OF BAY ROOF = 2.2 cubic meters

TOTAL VOLUME OF ROOF EXTENSION = 24.8 cubic meters

| DO NOT SCALE THIS DRAWING             | Job No <b>5161</b>           | PAD Consultancy Ltd<br>4 Abbot's Place<br>London NW6 4NP |                                                                                                                                                                                                                                                                                                                                                                                                                                                                                                                                                                                                                                                                                                                                                                                                                                                                                                                                                                                                                                                                                                                                                                                                                                                                                                                                                                                                                                                                                                                                                                                                                                                                                                                                                                                                                                                                                                                                                                                                                                                                                                                                | t: 07779 230003<br>e: ben@pad.eu.com<br>w:www.pad.eu.com |        | PAD |
|---------------------------------------|------------------------------|----------------------------------------------------------|--------------------------------------------------------------------------------------------------------------------------------------------------------------------------------------------------------------------------------------------------------------------------------------------------------------------------------------------------------------------------------------------------------------------------------------------------------------------------------------------------------------------------------------------------------------------------------------------------------------------------------------------------------------------------------------------------------------------------------------------------------------------------------------------------------------------------------------------------------------------------------------------------------------------------------------------------------------------------------------------------------------------------------------------------------------------------------------------------------------------------------------------------------------------------------------------------------------------------------------------------------------------------------------------------------------------------------------------------------------------------------------------------------------------------------------------------------------------------------------------------------------------------------------------------------------------------------------------------------------------------------------------------------------------------------------------------------------------------------------------------------------------------------------------------------------------------------------------------------------------------------------------------------------------------------------------------------------------------------------------------------------------------------------------------------------------------------------------------------------------------------|----------------------------------------------------------|--------|-----|
| WRITTEN DIMENSIONS ONLY TO BE USED    | 335 115 0.01                 |                                                          |                                                                                                                                                                                                                                                                                                                                                                                                                                                                                                                                                                                                                                                                                                                                                                                                                                                                                                                                                                                                                                                                                                                                                                                                                                                                                                                                                                                                                                                                                                                                                                                                                                                                                                                                                                                                                                                                                                                                                                                                                                                                                                                                |                                                          |        |     |
| ALL DIMENSIONS ARE IN MILLIMETRES     | 28 ACHILLES ROAD,<br>LONDON, |                                                          |                                                                                                                                                                                                                                                                                                                                                                                                                                                                                                                                                                                                                                                                                                                                                                                                                                                                                                                                                                                                                                                                                                                                                                                                                                                                                                                                                                                                                                                                                                                                                                                                                                                                                                                                                                                                                                                                                                                                                                                                                                                                                                                                |                                                          |        |     |
| ALL DIMENSIONS TO BE VERIFIED ON SITE |                              | title                                                    | Daniel and the state of the sta |                                                          |        |     |
| ANY INCONSISTENCIES TO BE REPORTED    |                              | Licic                                                    | Proposed section through bay                                                                                                                                                                                                                                                                                                                                                                                                                                                                                                                                                                                                                                                                                                                                                                                                                                                                                                                                                                                                                                                                                                                                                                                                                                                                                                                                                                                                                                                                                                                                                                                                                                                                                                                                                                                                                                                                                                                                                                                                                                                                                                   |                                                          |        |     |
| TO THE ARCHITECT IMMEDIATELY          | NW6 1EA                      | drawn by<br>BB                                           | scale 1 100                                                                                                                                                                                                                                                                                                                                                                                                                                                                                                                                                                                                                                                                                                                                                                                                                                                                                                                                                                                                                                                                                                                                                                                                                                                                                                                                                                                                                                                                                                                                                                                                                                                                                                                                                                                                                                                                                                                                                                                                                                                                                                                    | @ A3                                                     | number | rev |
|                                       |                              | l BB                                                     | 1 - 100                                                                                                                                                                                                                                                                                                                                                                                                                                                                                                                                                                                                                                                                                                                                                                                                                                                                                                                                                                                                                                                                                                                                                                                                                                                                                                                                                                                                                                                                                                                                                                                                                                                                                                                                                                                                                                                                                                                                                                                                                                                                                                                        | @ A3                                                     | AR-L-  | 08  |