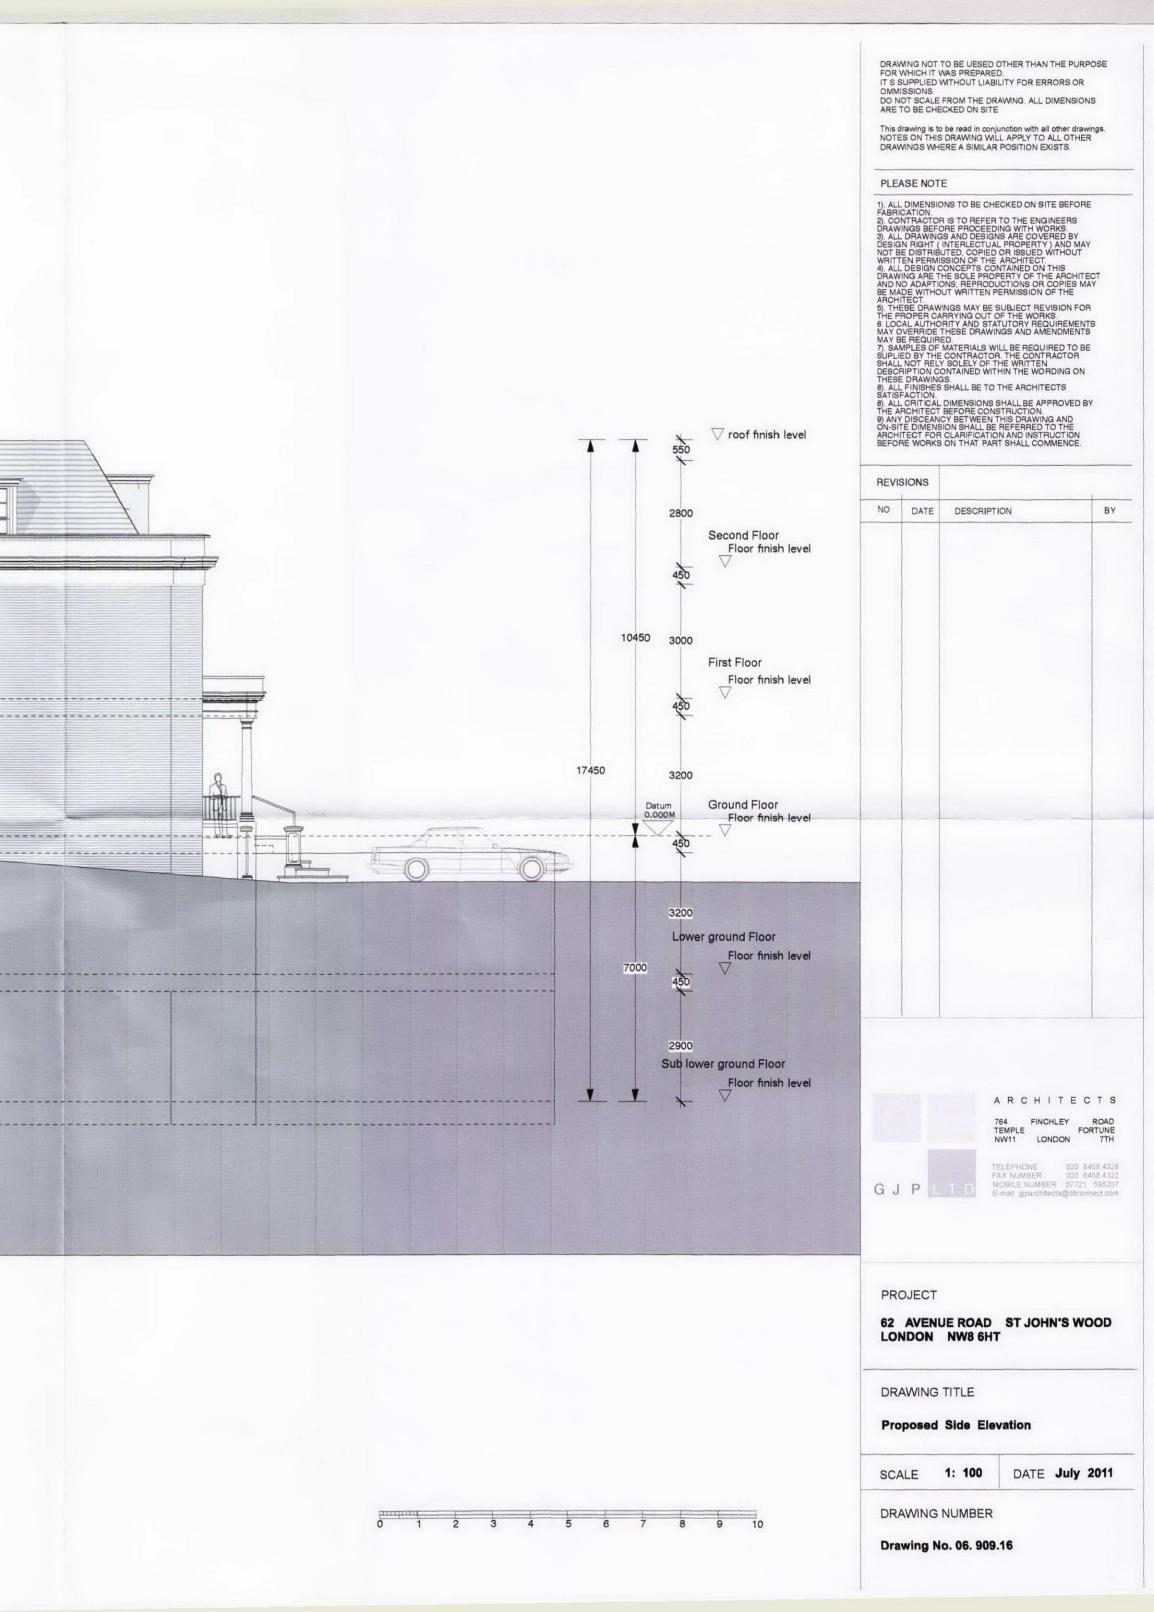

| lead cheeks and top to<br>traditional dormer construction<br>sand faced clay roof tiles<br>by Keymer or similar                            |                                                             |  |
|--------------------------------------------------------------------------------------------------------------------------------------------|-------------------------------------------------------------|--|
| Haddenstone Portland<br>stone projecting cornice                                                                                           | Red facing brick similar<br>to bricks used in this locality |  |
| Haddenstone projecting<br>course at floor level<br>Haddenstone Portland<br>stone window surrounds<br>and stone cladding to<br>Ground floor |                                                             |  |
|                                                                                                                                            |                                                             |  |
|                                                                                                                                            |                                                             |  |
| Datum: 95.00m.                                                                                                                             |                                                             |  |
|                                                                                                                                            |                                                             |  |