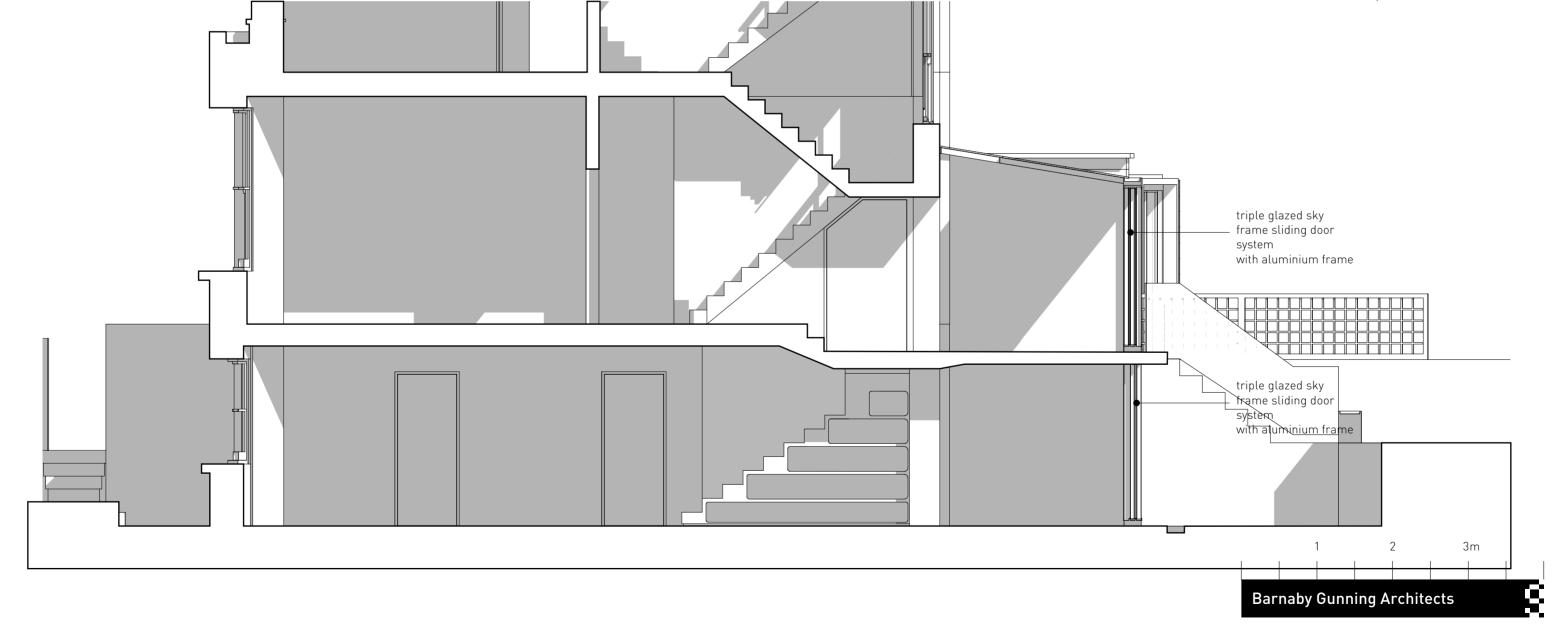

### 223\_G\_028

Section AA Proposed

Scale: 1:50 @ A3

20 January 2012 Revision: E

53 Gloucester Crescent London NW1 7EG

Drawing Purpose: Planning

63 Loudoun Road, London NW8 0DQ, UK via Bellezza 7, 20136 Milano, Italy +[44] 20 73 72 24 24 www.barnabygunning.com

### 223\_G\_029

Section BB Proposed

Scale: 1:50 @ A3

20 January 2012 Revision: E

53 Gloucester Crescent London NW1 7EG

#### Drawing Purpose: Planning

The information on this drawing is copyright of Barnaby Gunning Architects. Do not scale from this drawing. Dimensions are to be verified on site prior to construction.

63 Loudoun Road, London NW8 0DQ, UK via Bellezza 7, 20136 Milano, Italy +[44] 20 73 72 24 24 www.barnabygunning.com