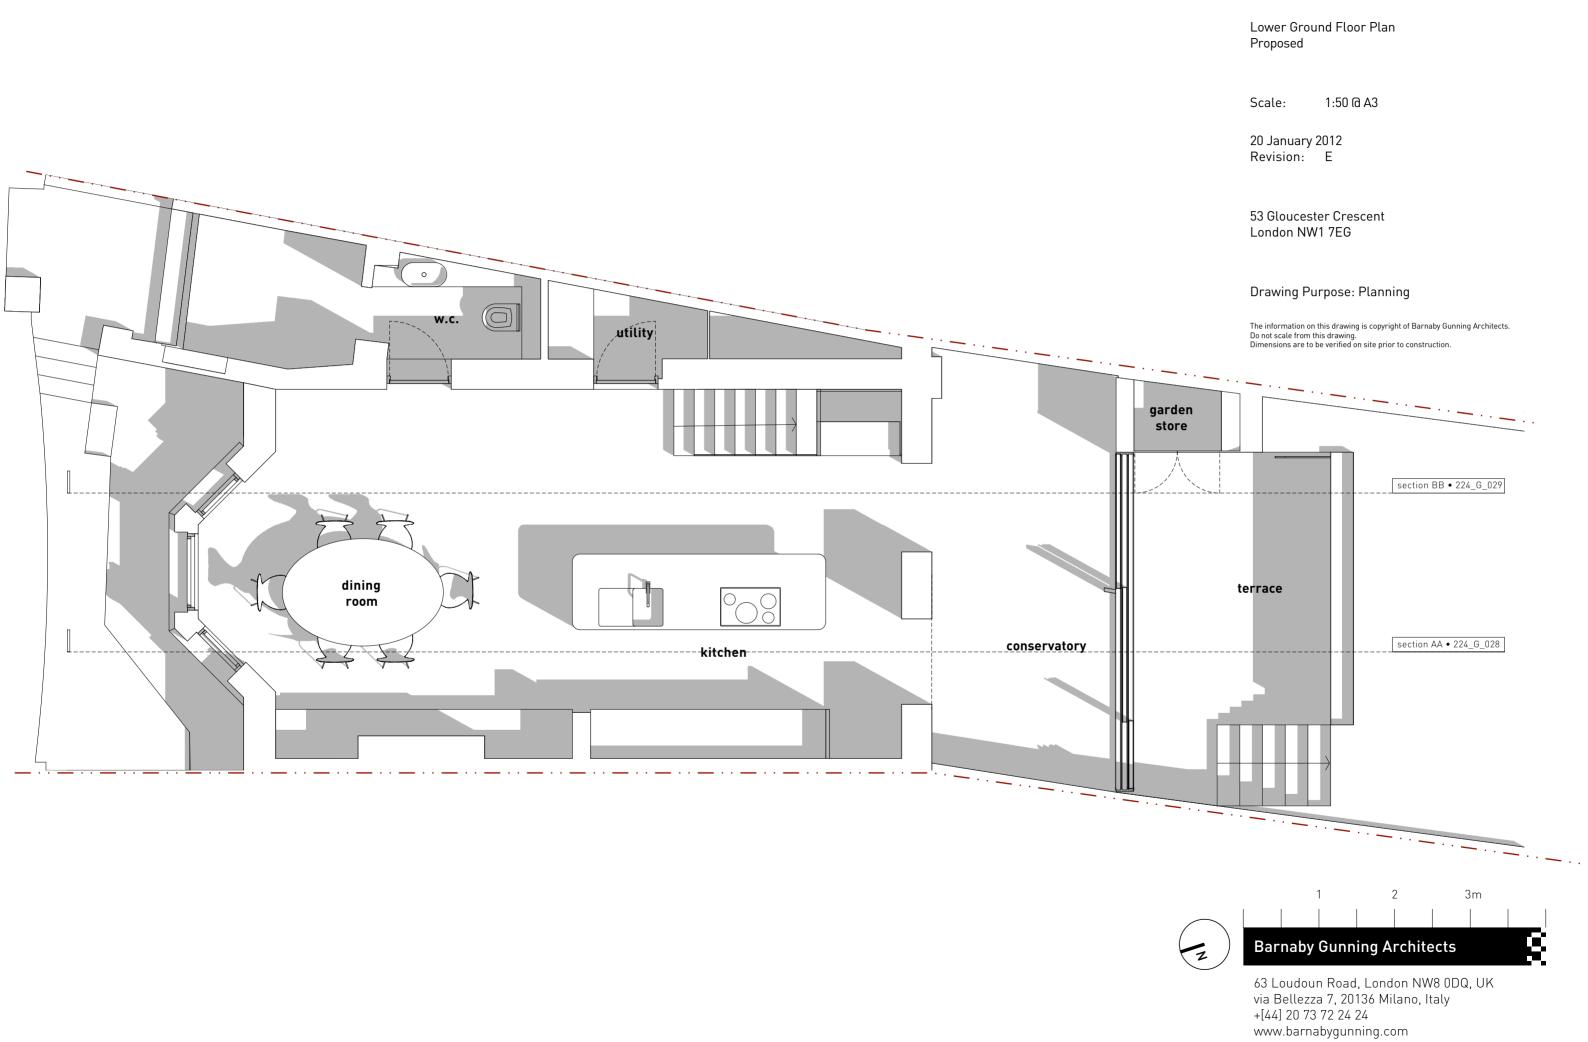

224\_G\_020





### 223\_G\_028

Section AA Proposed

Scale: 1:50 @ A3

20 January 2012 Revision: E

53 Gloucester Crescent London NW1 7EG

Drawing Purpose: Planning



63 Loudoun Road, London NW8 0DQ, UK via Bellezza 7, 20136 Milano, Italy +[44] 20 73 72 24 24 www.barnabygunning.com

### 223\_G\_029

Section BB Proposed

Scale: 1:50 @ A3

20 January 2012 Revision: E

53 Gloucester Crescent London NW1 7EG

#### Drawing Purpose: Planning

The information on this drawing is copyright of Barnaby Gunning Architects. Do not scale from this drawing. Dimensions are to be verified on site prior to construction.



63 Loudoun Road, London NW8 0DQ, UK via Bellezza 7, 20136 Milano, Italy +[44] 20 73 72 24 24 www.barnabygunning.com



### 223\_V\_120

View From Rear Garden Proposed

Scale: NTS

20