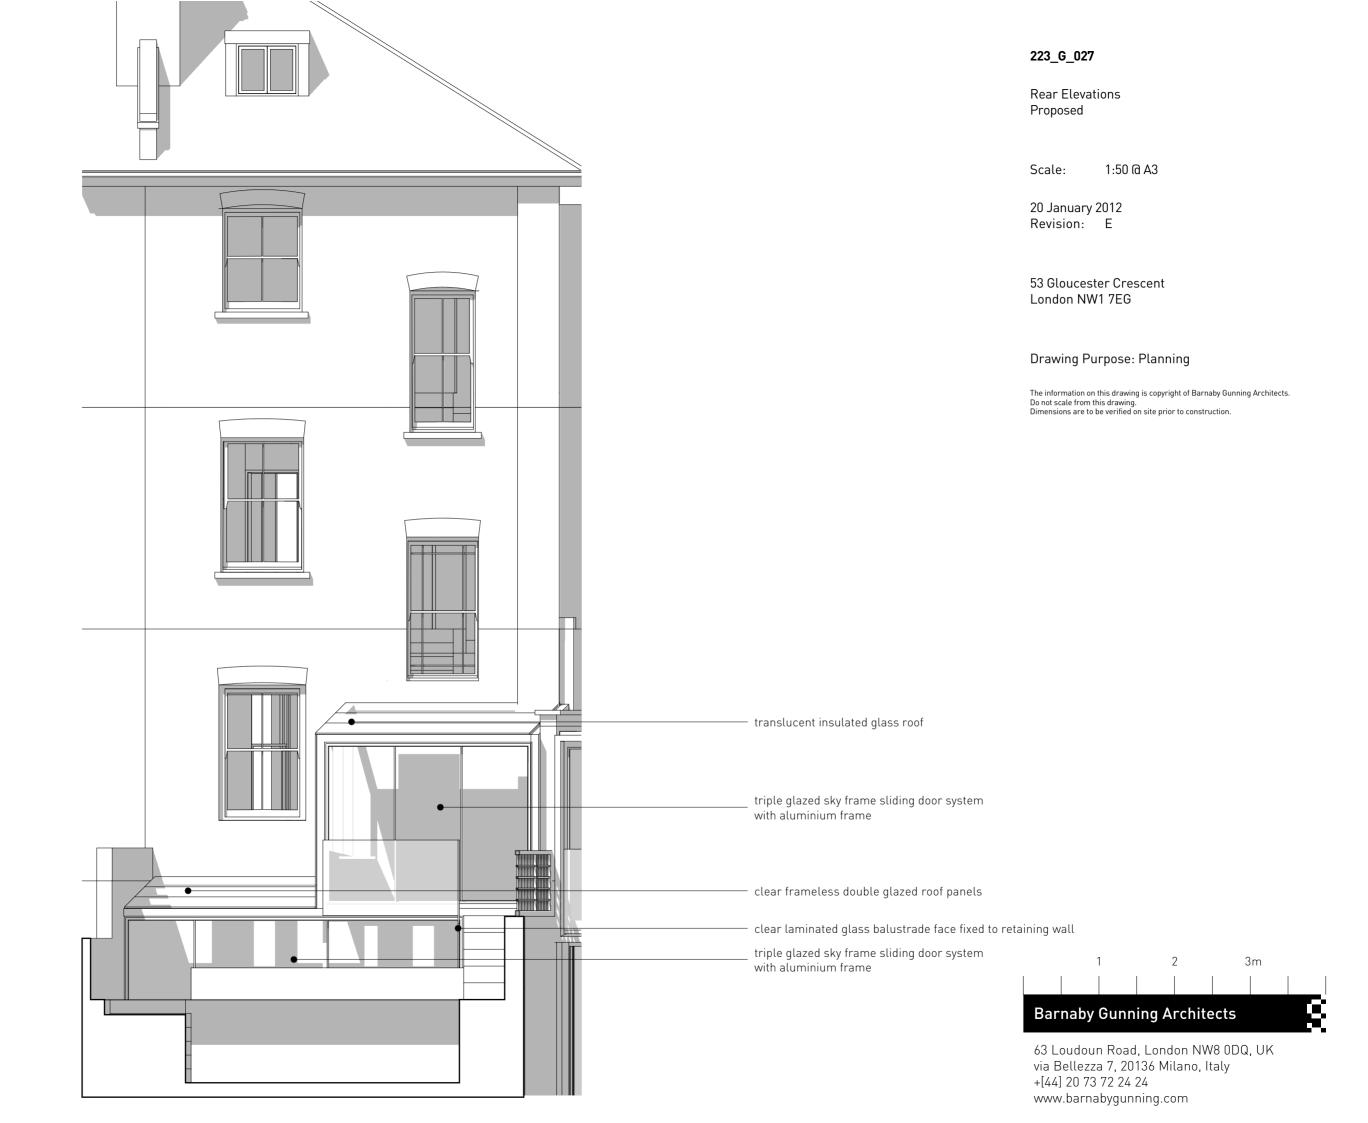

### 223\_G\_028

Section AA Proposed

Scale: 1:50 @ A3

20 January 2012 Revision: E

53 Gloucester Crescent London NW1 7EG

Drawing Purpose: Planning

63 Loudoun Road, London NW8 0DQ, UK via Bellezza 7, 20136 Milano, Italy +[44] 20 73 72 24 24 www.barnabygunning.com

#### Drawing Purpose: Planning

The information on this drawing is copyright of Barnaby Gunning Architects. Do not scale from this drawing. Dimensions are to be verified on site prior to construction.

63 Loudoun Road, London NW8 0DQ, UK via Bellezza 7, 20136 Milano, Italy +[44] 20 73 72 24 24 www.barnabygunning.com