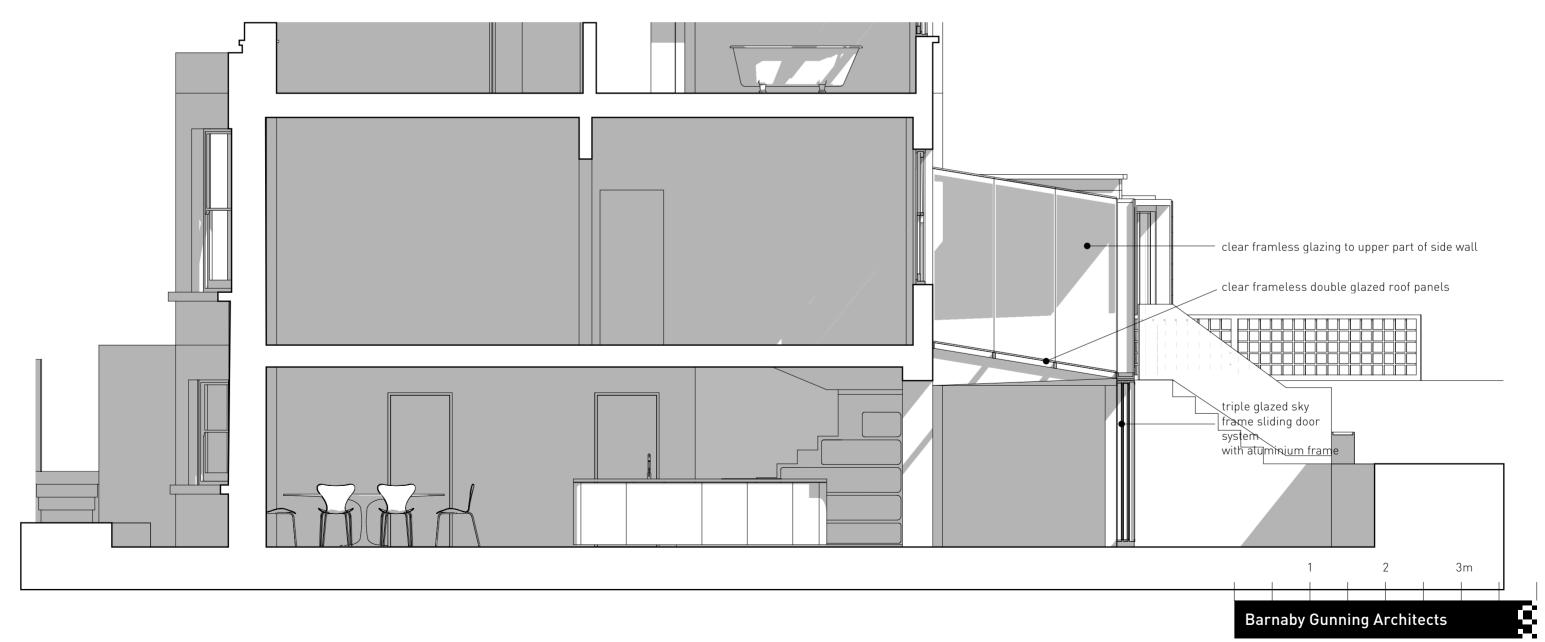

### 223\_G\_029

Section BB Proposed

Scale: 1:50 @ A3

20 January 2012 Revision: E

53 Gloucester Crescent London NW1 7EG

#### Drawing Purpose: Planning

The information on this drawing is copyright of Barnaby Gunning Architects. Do not scale from this drawing. Dimensions are to be verified on site prior to construction.

63 Loudoun Road, London NW8 0DQ, UK via Bellezza 7, 20136 Milano, Italy +[44] 20 73 72 24 24 www.barnabygunning.com