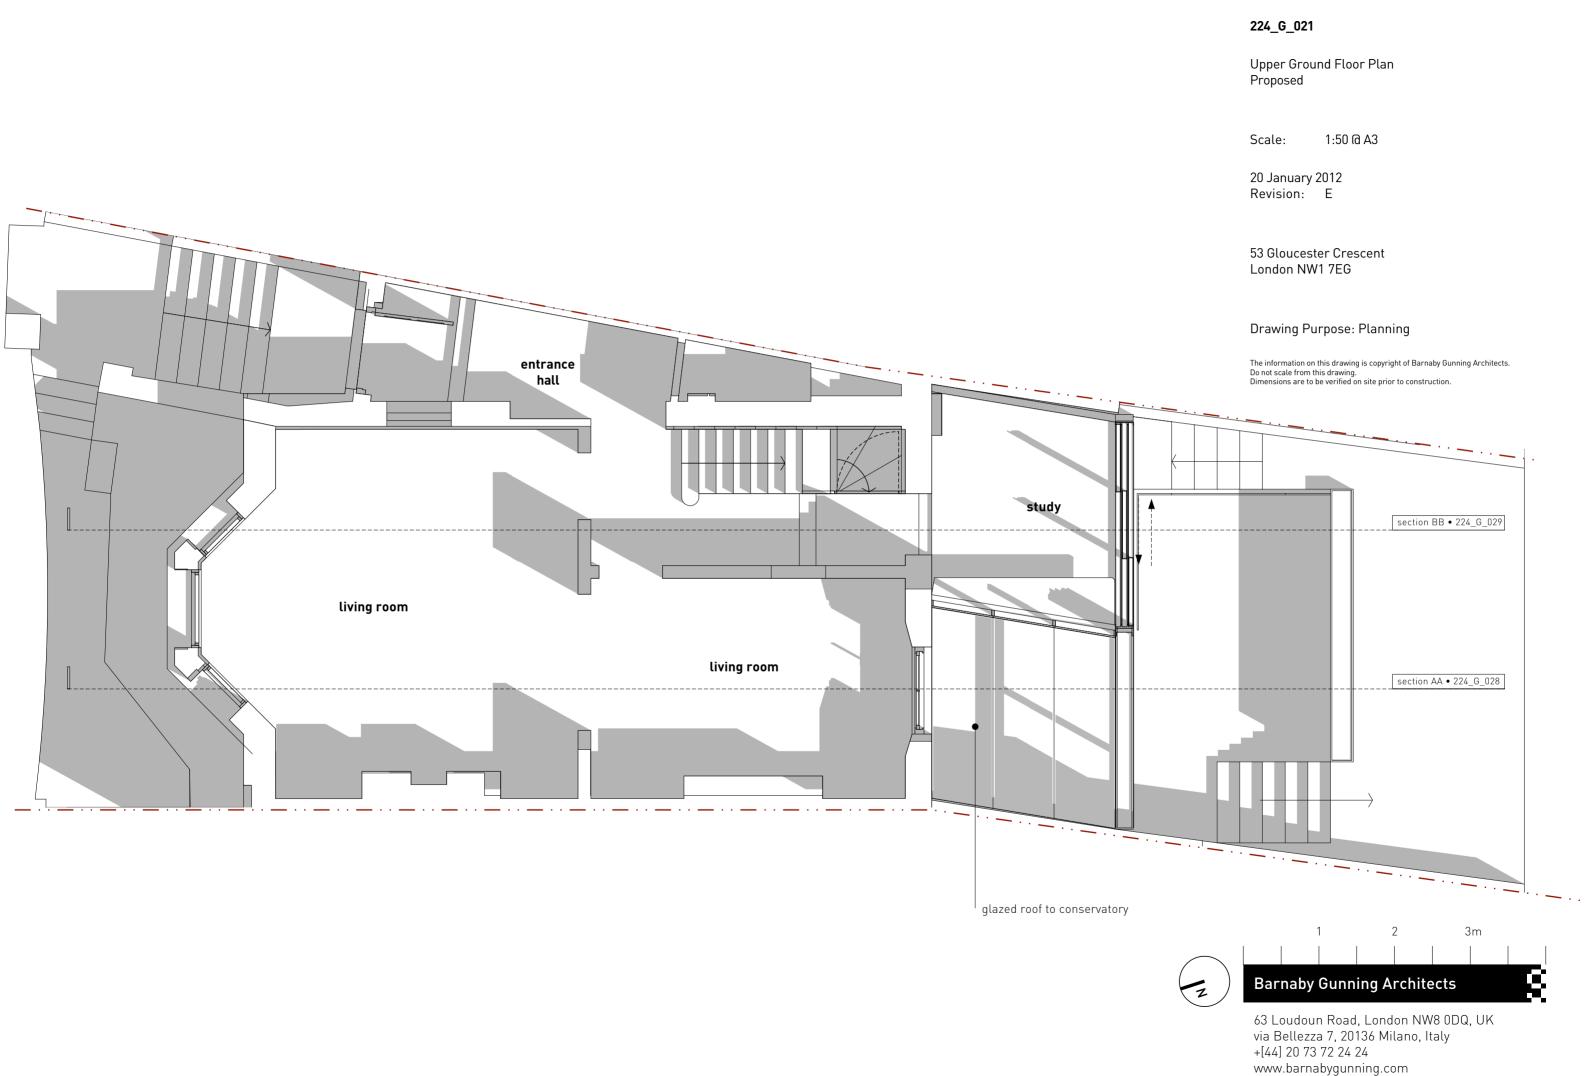

224\_G\_020





### 223\_G\_028

Section AA Proposed

Scale: 1:50 @ A3

20 January 2012 Revision: E

53 Gloucester Crescent London NW1 7EG

Drawing Purpose: Planning



63 Loudoun Road, London NW8 0DQ, UK via Bellezza 7, 20136 Milano, Italy +[44] 20 73 72 24 24 www.barnabygunning.com

### 223\_G\_029

Section BB Proposed

Scale: 1:50 @ A3

20 January 2012 Revision: E

53 Gloucester Crescent London NW1 7EG

#### Drawing Purpose: Planning

The information on this drawing is copyright of Barnaby Gunning Architects. Do not scale from this drawing. Dimensions are to be verified on site prior to construction.



63 Loudoun Road, London NW8 0DQ, UK via Bellezza 7, 20136 Milano, Italy +[44] 20 73 72 24 24 www.barnabygunning.com



### 223\_V\_120

View From Rear Garden Proposed

Scale: NTS

20 January 2012 Re