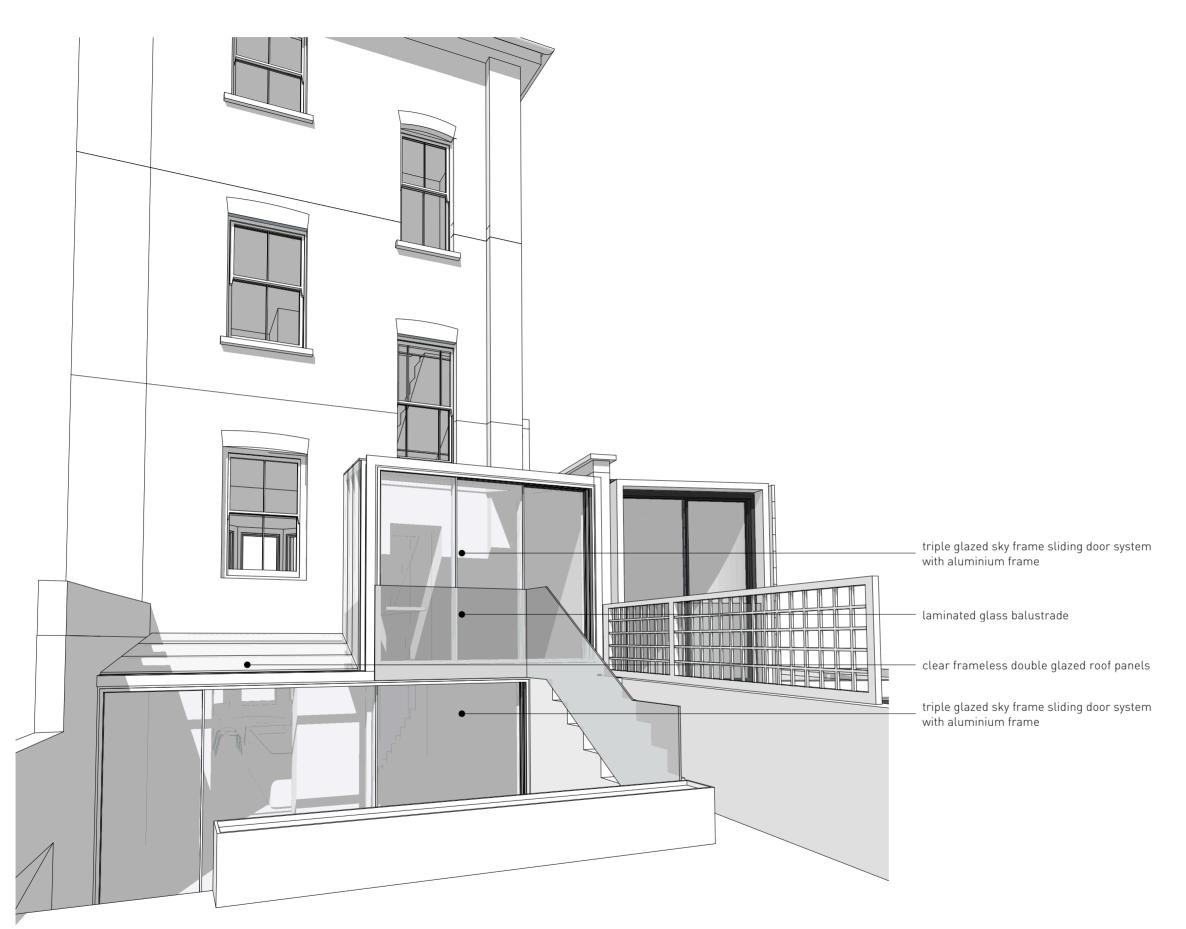

### 223\_V\_120

View From Rear Garden Proposed

Scale: NTS

20 January 2012 Revision: B

53 Gloucester Crescent London NW1 7EG

Drawing Purpose: Planning

The information on this drawing is copyright of Barnaby Gunning Architects. Do not scale from this drawing.

Dimensions are to be verified on site prior to construction.