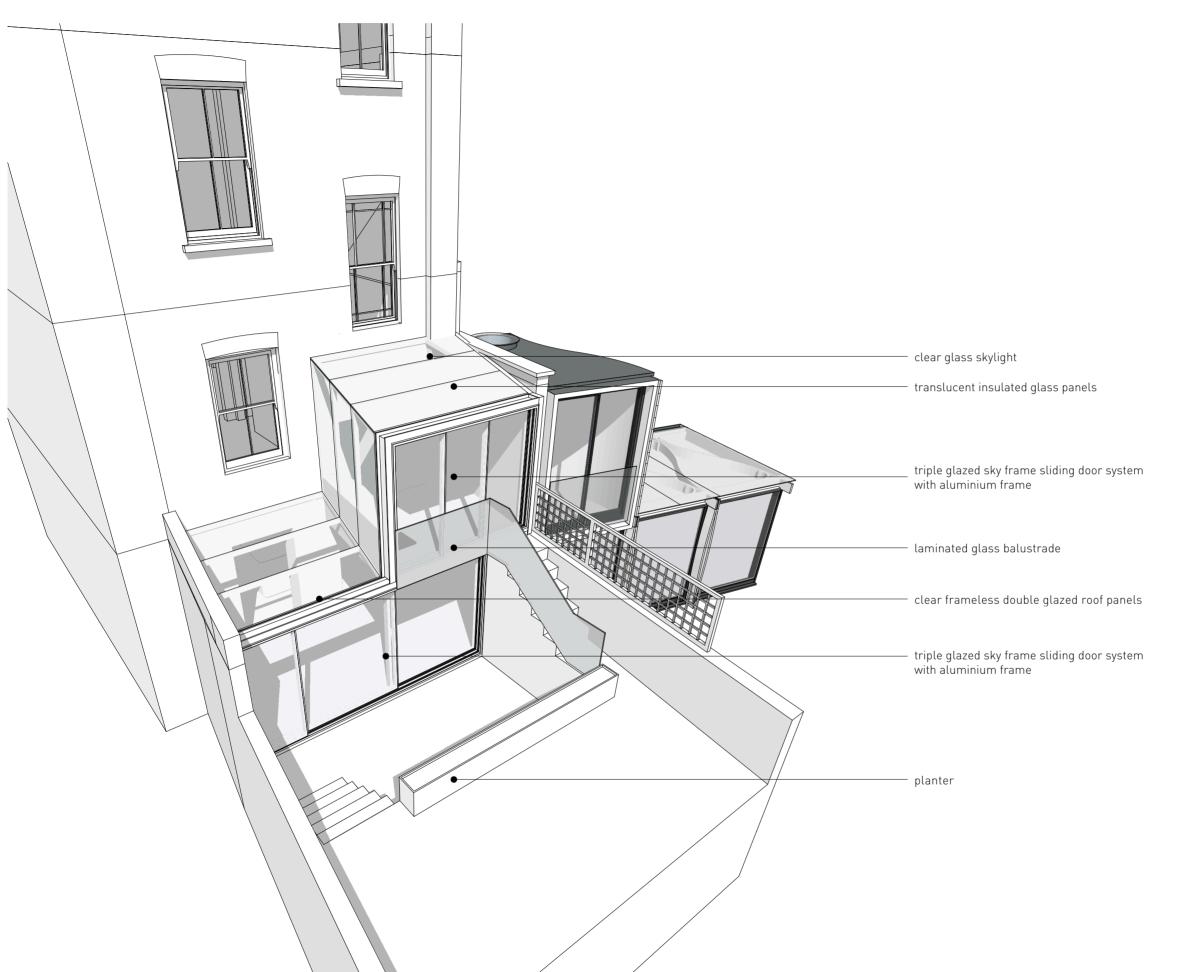

### 223\_V\_121

Overview From Rear Proposed

Scale: NTS

20 January 2012 Revision: B

53 Gloucester Crescent London NW1 7EG

Drawing Purpose: Planning

The information on this drawing is copyright of Barnaby Gunning Architects. Do not scale from this drawing.

Dimensions are to be verified on site prior to construction.