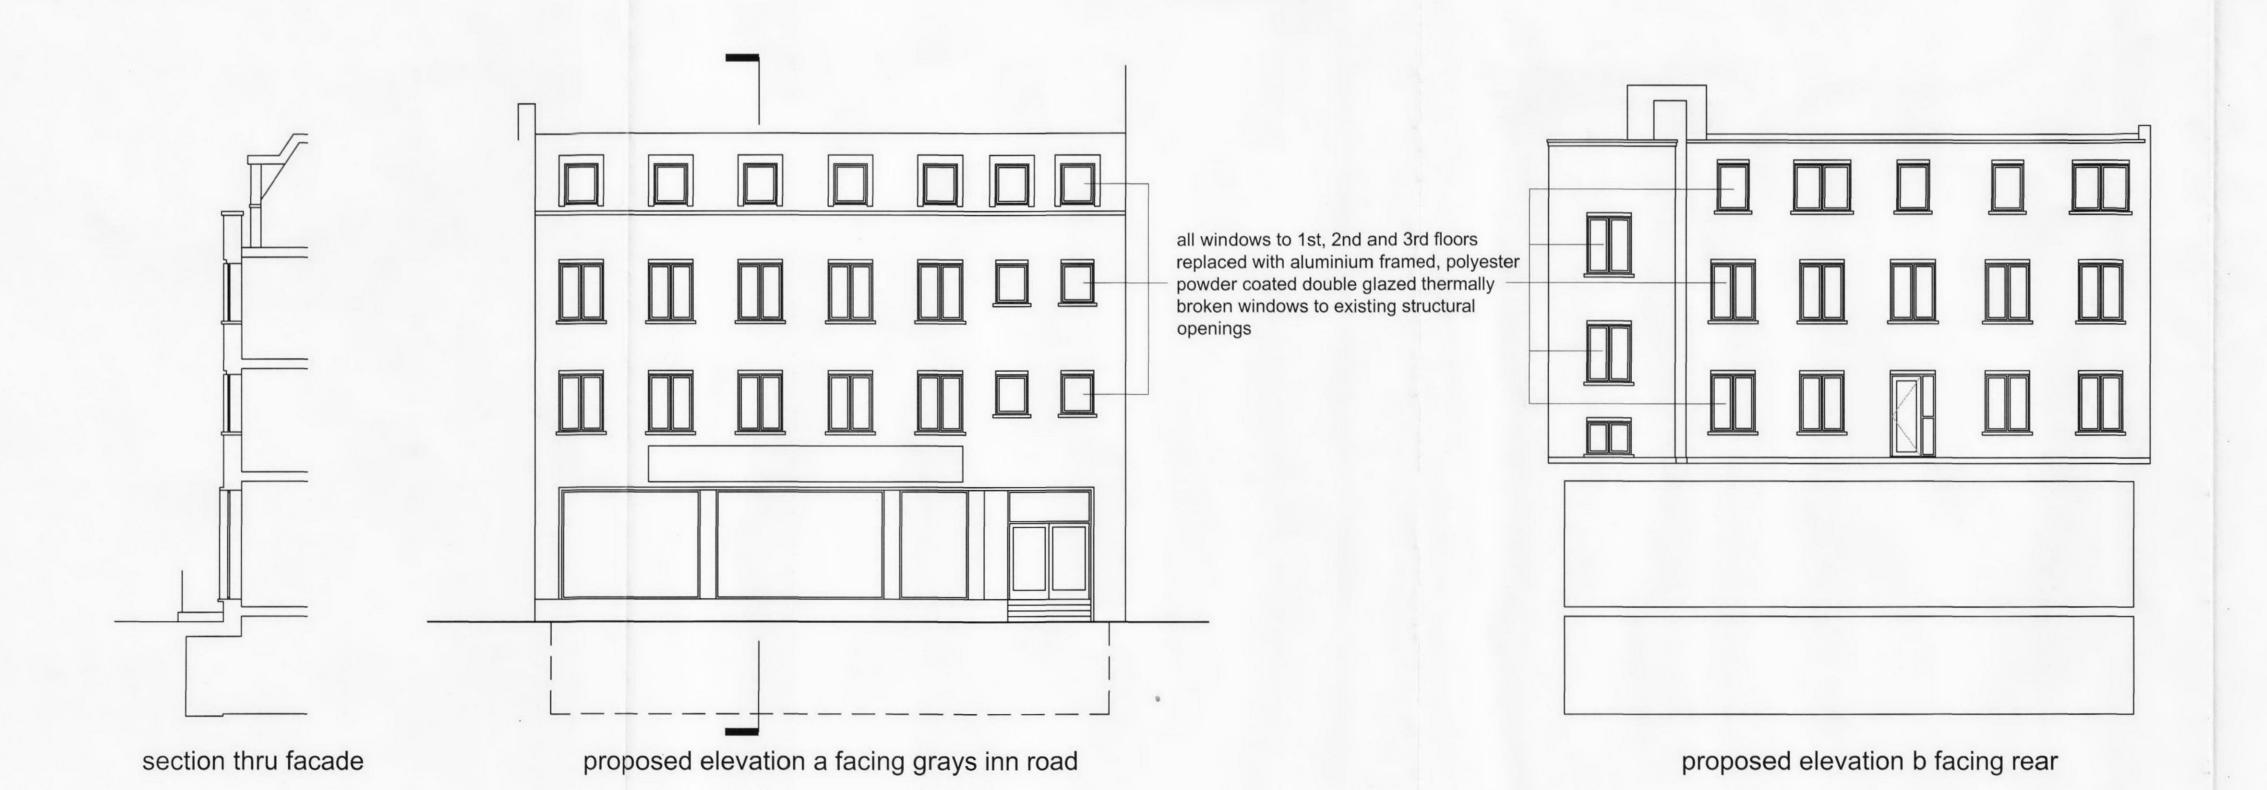

Proposal for replacement windows

Stanhope Investments Ltd

**Drawing Title** 

Existing and Proposed Elevations

| Scale  | 1:100 @ A1 | Date | Jan 2012 |
|--------|------------|------|----------|
| Drawn  | CJ         | CHKD | -        |
| DWG No | 3139/pl02  | Rev. | -        |