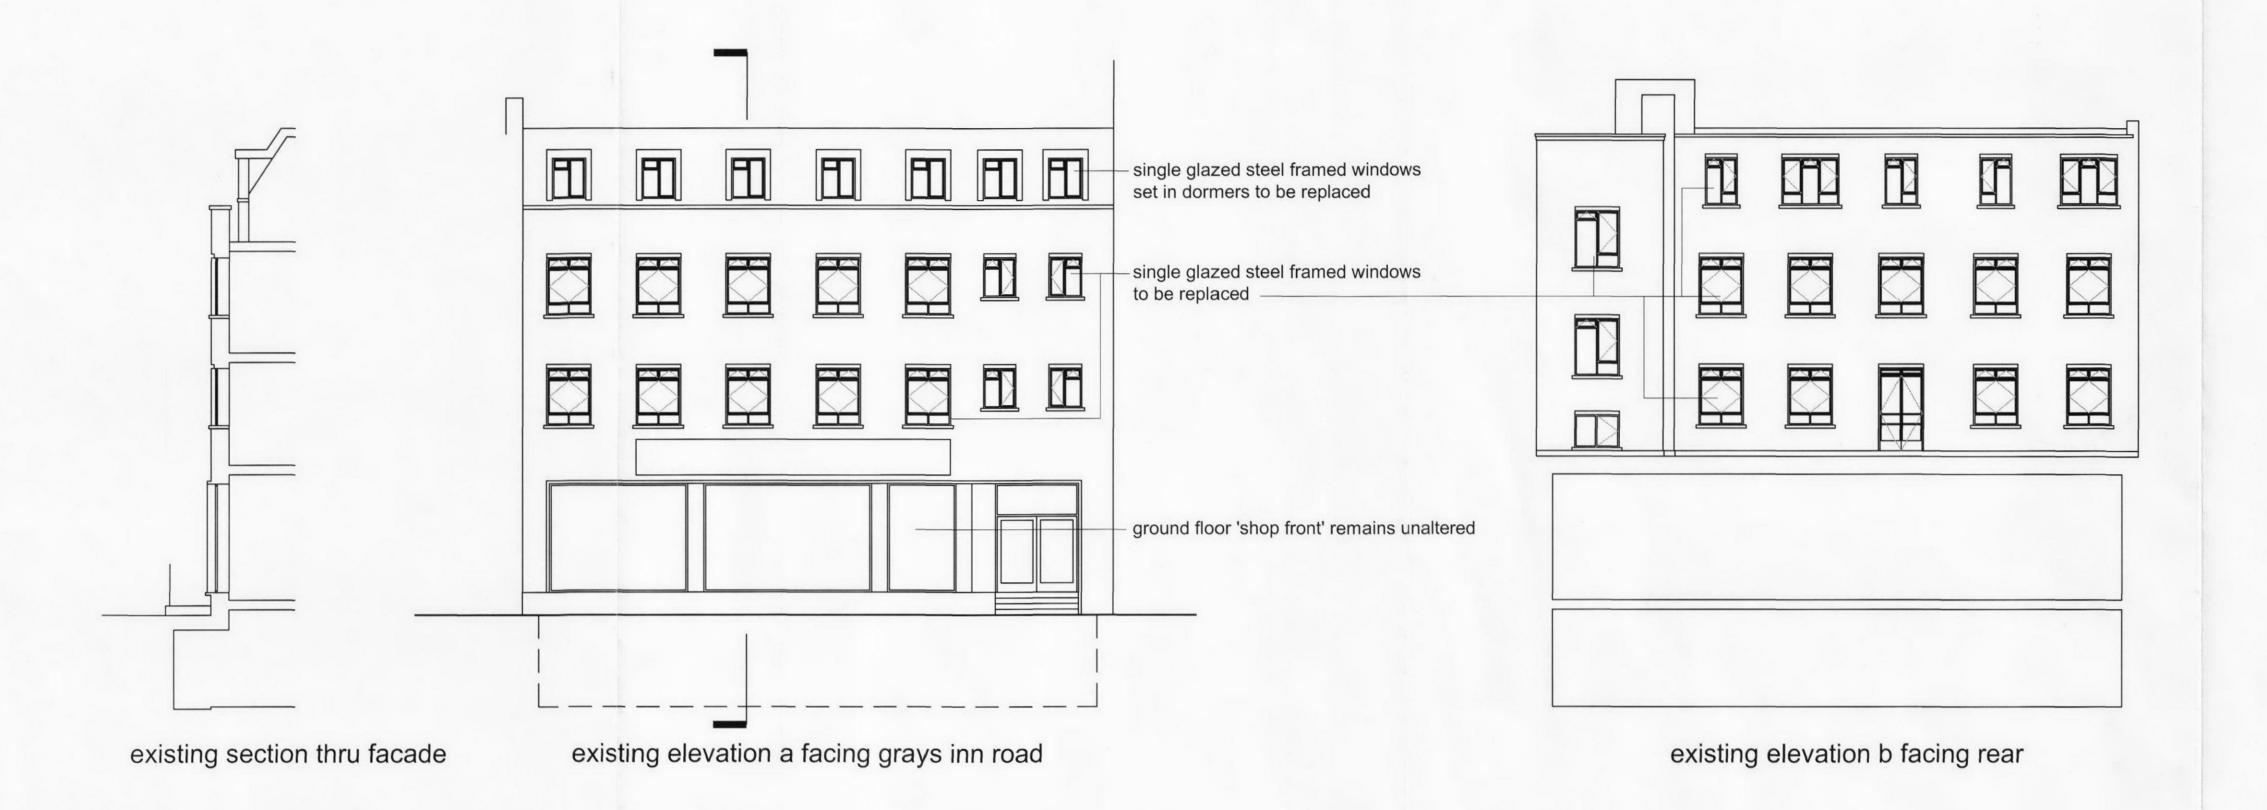

Proposal for replacement windows

Stanhope Investments Ltd

**Drawing Title** 

Existing and Proposed Elevations

| Scale  | 1:100 @ A1 | Date | Jan 2012 |
|--------|------------|------|----------|
| Drawn  | CJ         | CHKD | -        |
| DWG No | 3139/pl02  | Rev. | -        |