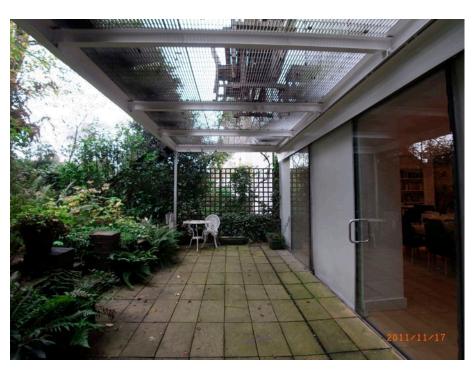

1. REAR ELEVATION SHOWING EXISTING PATIO AND METAL DECK TERRACE

2. VIEW OF EXISTING METAL DECK TERRACE AT UPPER GROUND LEVEL

3. VIEW OF PATIO UNDER METAL DECK TERRACE AT LOWER GROUND LEVEL

4. VIEW OF NOS. 9 & 10 THURLOW ROAD FROM REAR GARDEN