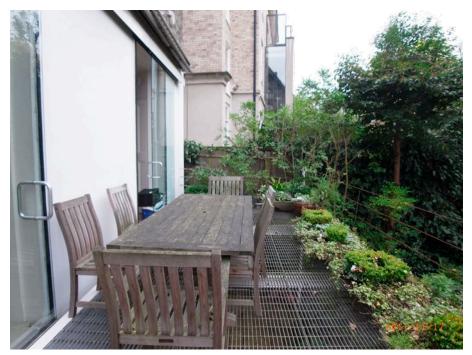

1. REAR ELEVATION SHOWING EXISTING PATIO AND METAL DECK TERRACE

2. VIEW OF EXISTING METAL DECK TERRACE AT UPPER GROUND LEVEL

3. VIEW OF PATIO UNDER METAL DECK TERRACE AT LOWER GROUND LEVEL

4. VIEW OF NOS. 9 & 10 THURLOW ROAD FROM REAR GARDEN