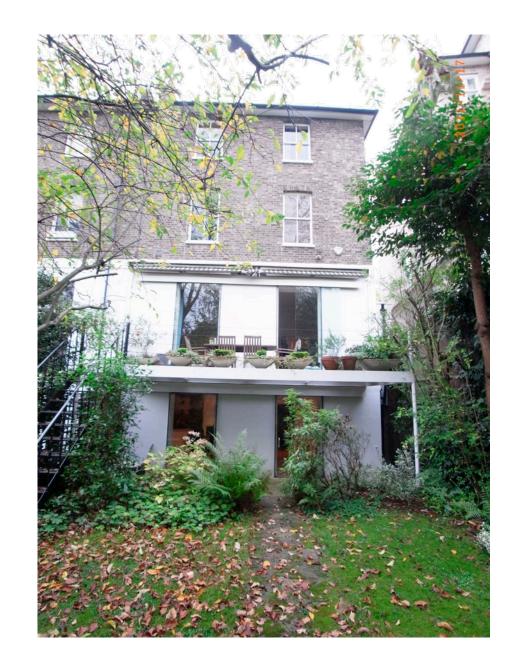

1. REAR ELEVATION SHOWING EXISTING PATIO AND METAL DECK TERRACE

2. VIEW OF EXISTING METAL DECK TERRACE AT UPPER GROUND LEVEL

3. VIEW OF PATIO UNDER METAL DECK TERRACE AT LOWER GROUND LEVEL

4. VIEW OF NOS. 9 & 10 THURLOW ROAD FROM REAR GARDEN