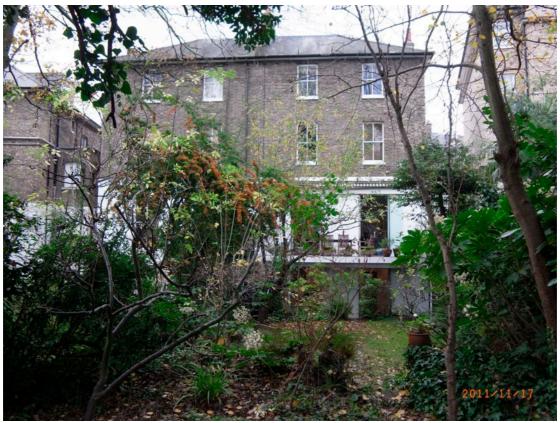

#### Exterior:

Rear elevation: The centre line of the new dormer is proposed to line with the centre of the left hand-side sash windows of this elevations. Materials and finishes wll be to match existing.