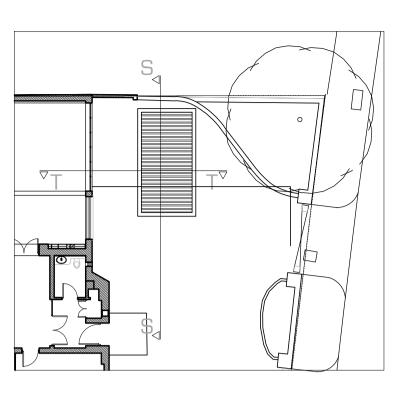

3 Kidderpore Avenue Proposed Section S-S through front light well 1:50 on A1

3 Kidderpore Avenue Proposed section through front light well 1:50 on A1

3 Kidderpore Avenue Proposed section through side light well 1:50 on A1

SECTION S-S FRONT LIGHTWELL 1:50

SECTION T-T FRONT LIGHTWELL 1:50

SECTION P-P SIDE LIGHTWELL 1:50

work on site or preparing any shop drawings.

All materials, components and workmanship are to comply with the relevant British Standarts, Codes of Practice and appropriate manufacturers' recommendations that from time to time shall apply.