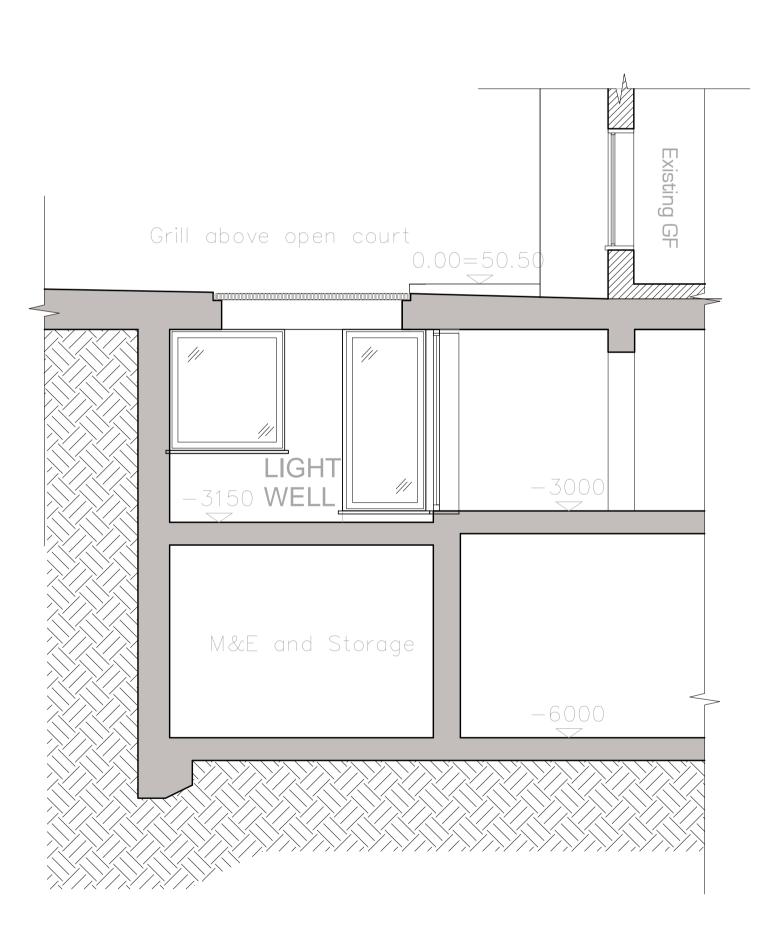

3 Kidderpore Avenue Proposed Section S-S through front light well 1:50 on A1

3 Kidderpore Avenue Proposed section through front light well 1:50 on A1

3 Kidderpore Avenue Proposed section through side light well 1:50 on A1

SECTION S-S FRONT LIGHTWELL 1:50

SECTION T-T FRONT LIGHTWELL 1:50

SECTION P-P SIDE LIGHTWELL 1:50

work on site or preparing any shop drawings.

All materials, components and workmanship are to comply with the relevant British Standarts, Codes of Practice and appropriate manufacturers' recommendations that from time to time shall apply.