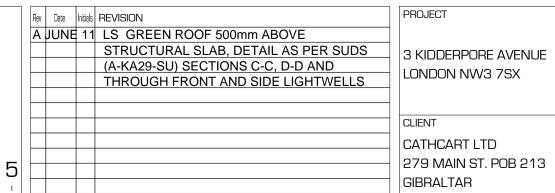

3 Kidderpore Avenue Proposed Section S-S through front light well 1:50 on A1

3 Kidderpore Avenue Proposed section through front light well 1:50 on A1

3 Kidderpore Avenue Proposed section through side light well 1:50 on A1

SECTION S-S FRONT LIGHTWELL 1:50

SECTION T-T FRONT LIGHTWELL 1:50

SECTION P-P SIDE LIGHTWELL 1:50

work on site or preparing any shop drawings.

All materials, components and workmanship are to comply with the relevant British Standarts, Codes of Practice and appropriate manufacturers' recommendations that from time to time shall apply.