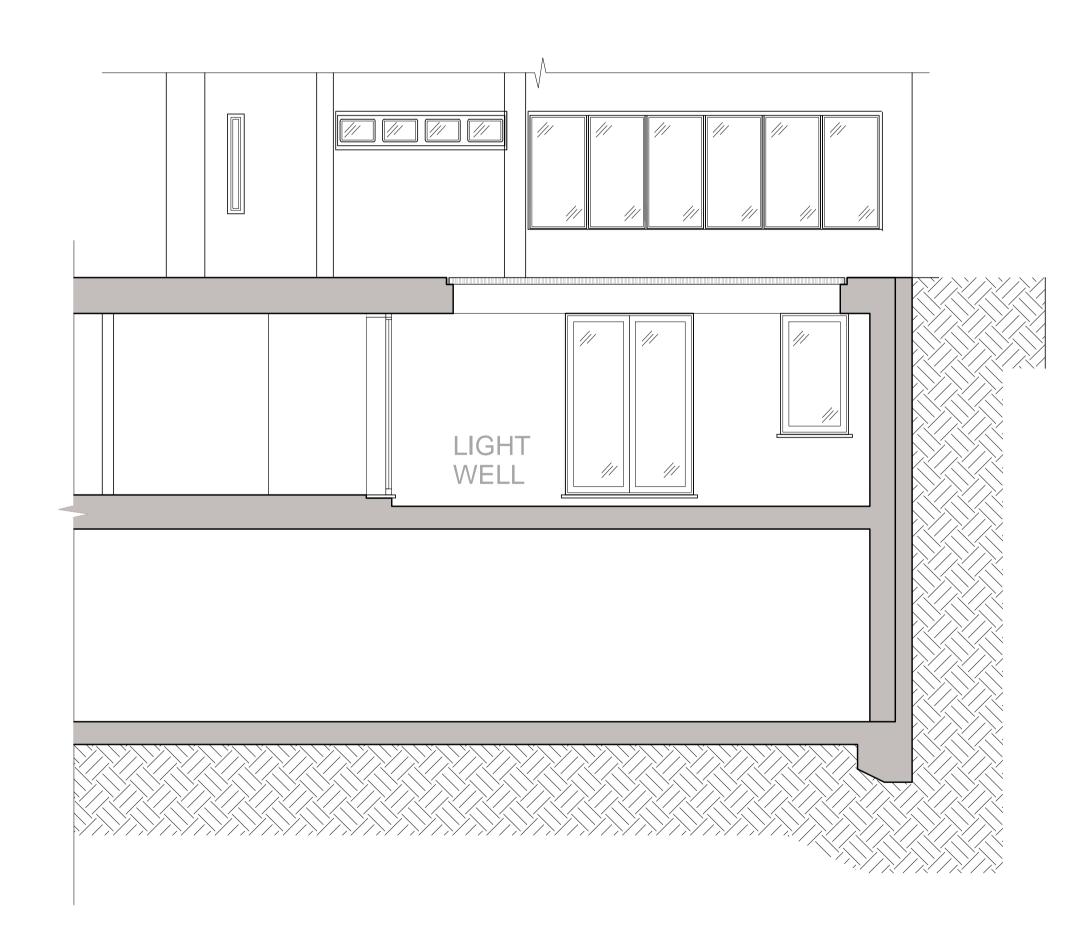

3 Kidderpore Avenue Proposed Section S-S through front light well 1:50 on A1

3 Kidderpore Avenue Proposed section through front light well 1:50 on A1

3 Kidderpore Avenue Proposed section through side light well 1:50 on A1

SECTION S-S FRONT LIGHTWELL 1:50

SECTION T-T FRONT LIGHTWELL 1:50

SECTION P-P SIDE LIGHTWELL 1:50

work on site or preparing any shop drawings.

All materials, components and workmanship are to comply with the relevant British Standarts, Codes of Practice and appropriate manufacturers' recommendations that from time to time shall apply.