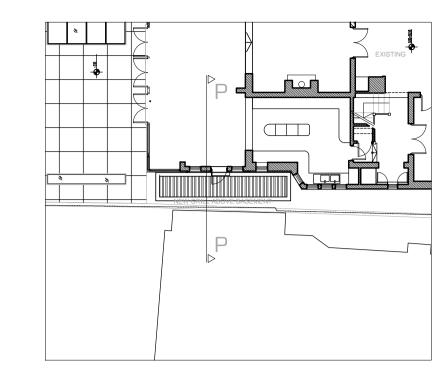

3 Kidderpore Avenue Proposed Section S-S through front light well 1:50 on A1

3 Kidderpore Avenue Proposed section through front light well 1:50 on A1

3 Kidderpore Avenue Proposed section through side light well 1:50 on A1

SECTION S-S FRONT LIGHTWELL 1:50

SECTION T-T FRONT LIGHTWELL 1:50

SECTION P-P SIDE LIGHTWELL 1:50

work on site or preparing any shop drawings.

All materials, components and workmanship are to comply with the relevant British Standarts, Codes of Practice and appropriate manufacturers' recommendations that from time to time shall apply.