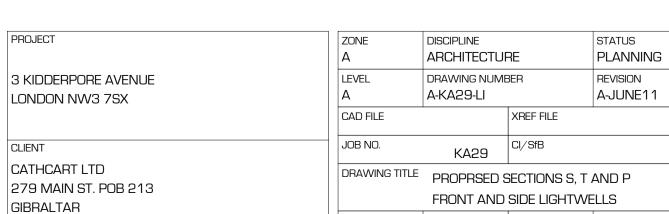

3 Kidderpore Avenue Proposed Section S-S through front light well 1:50 on A1

3 Kidderpore Avenue Proposed section through front light well 1:50 on A1

3 Kidderpore Avenue Proposed section through side light well 1:50 on A1

SECTION S-S FRONT LIGHTWELL 1:50

SECTION T-T FRONT LIGHTWELL 1:50

SECTION P-P SIDE LIGHTWELL 1:50

work on site or preparing any shop drawings.

All materials, components and workmanship are to comply with the relevant British Standarts, Codes of Practice and appropriate manufacturers' recommendations that from time to time shall apply.

SCALE

1:50

DATE

SEP 09

DRAWN

HB

Winston House, Suite 332, 2 Dollis Park, London, N3 1HF
T. 020 8346 0628 F. 020 8346 0635 E. info@siaw.co.uk

PROJECT TITLE
3 KIDDERPORE AVENUE