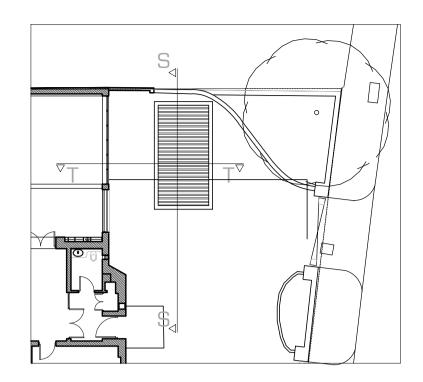

3 Kidderpore Avenue Proposed Section S-S through front light well 1:50 on A1

3 Kidderpore Avenue Proposed section through front light well 1:50 on A1

3 Kidderpore Avenue Proposed section through side light well 1:50 on A1

SECTION S-S FRONT LIGHTWELL 1:50

SECTION T-T FRONT LIGHTWELL 1:50

SECTION P-P SIDE LIGHTWELL 1:50

work on site or preparing any shop drawings.

All materials, components and workmanship are to comply with the relevant British Standarts, Codes of Practice and appropriate manufacturers' recommendations that from time to time shall apply.