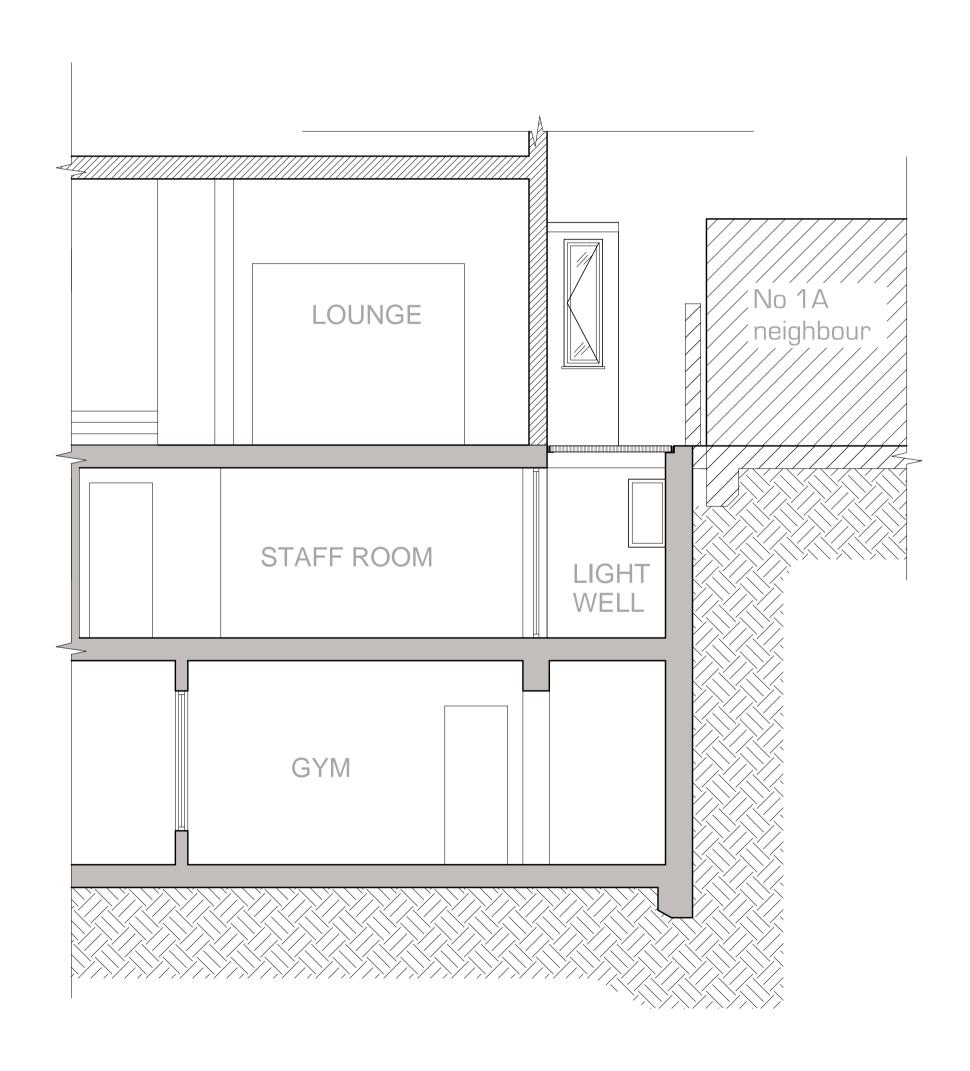

3 Kidderpore Avenue Proposed Section S-S through front light well 1:50 on A1

3 Kidderpore Avenue Proposed section through front light well 1:50 on A1

3 Kidderpore Avenue Proposed section through side light well 1:50 on A1

SECTION S-S FRONT LIGHTWELL 1:50

SECTION T-T FRONT LIGHTWELL 1:50

SECTION P-P SIDE LIGHTWELL 1:50

work on site or preparing any shop drawings.

All materials, components and workmanship are to comply with the relevant British Standarts, Codes of Practice and appropriate manufacturers' recommendations that from time to time shall apply.