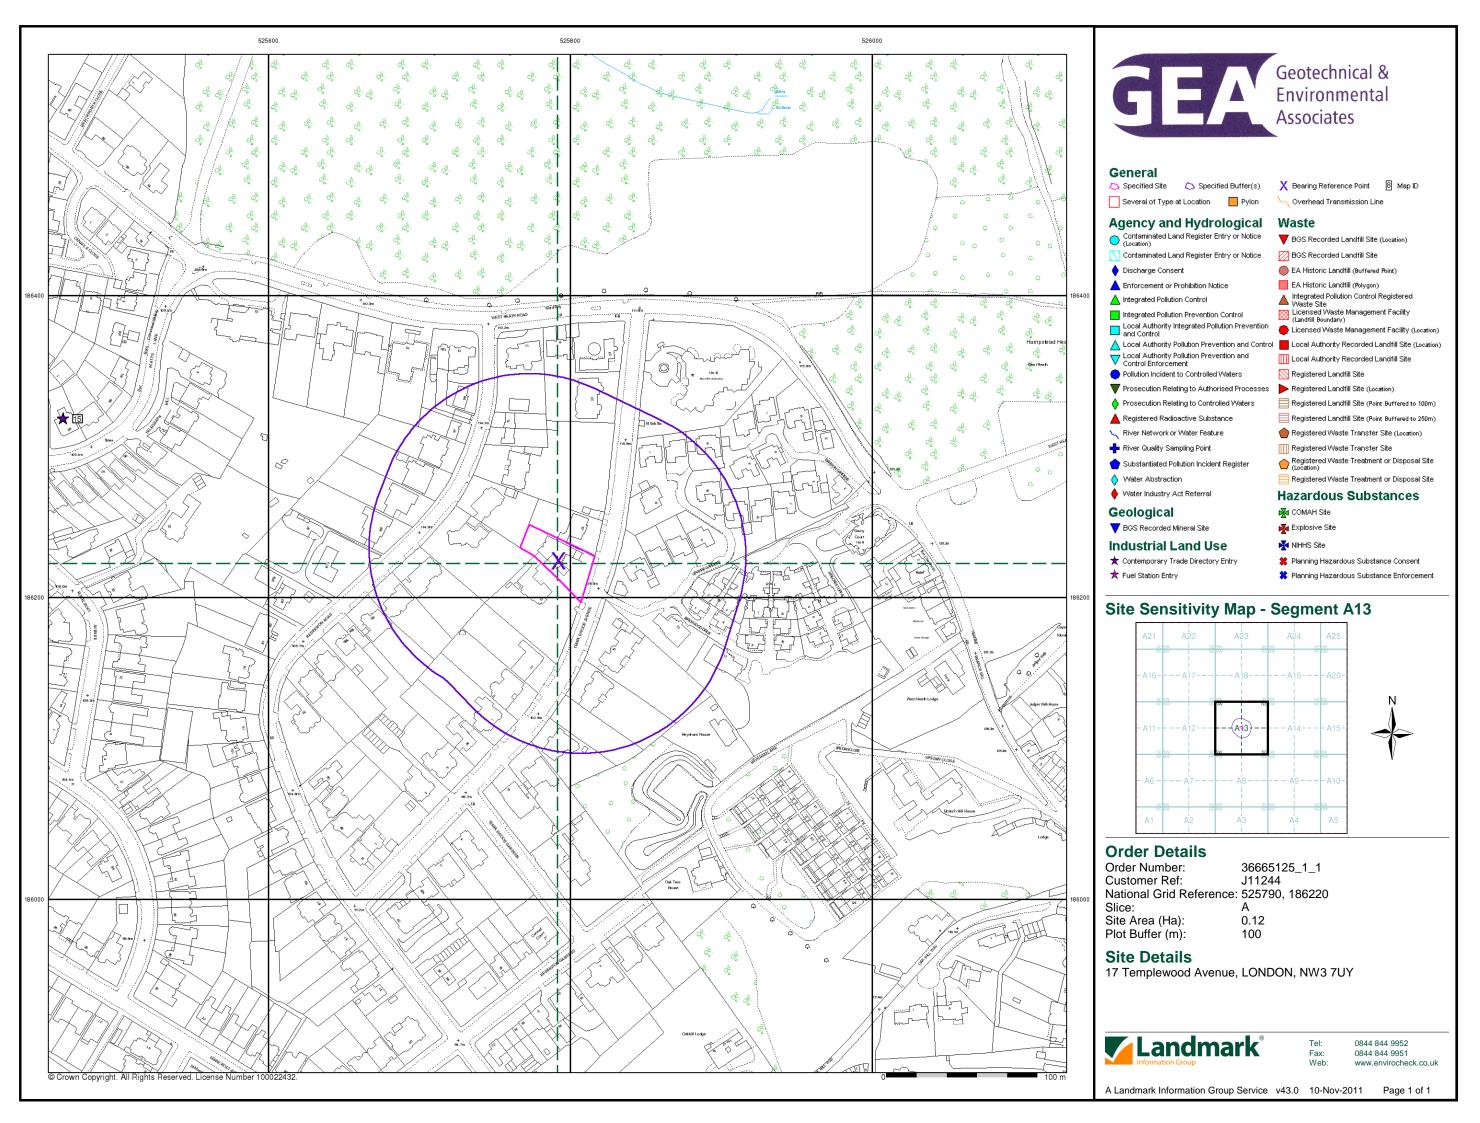

## **Order Details:**

**Order Number:** 

36665125\_1\_1

**Customer Reference:** 

J11244

**National Grid Reference:** 

525790, 186220

Slice:

Α

Site Area (Ha):

0.12

Search Buffer (m):

1000

### **Site Details:**

17 Templewood Avenue LONDON NW3 7UY

### Site Sensitivity Context Map - Slice A

#### **Order Details**

Order Number: Customer Ref: 36665125\_1\_1 J11244 525790, 186220 National Grid Reference:

A 0.12 1000 Site Area (Ha): Search Buffer (m):

#### Site Details

17 Templewood Avenue, LONDON, NW3 7UY

0844 844 9952 0844 844 9951

A Landmark Information Group Service v15.0 10-Nov-2011