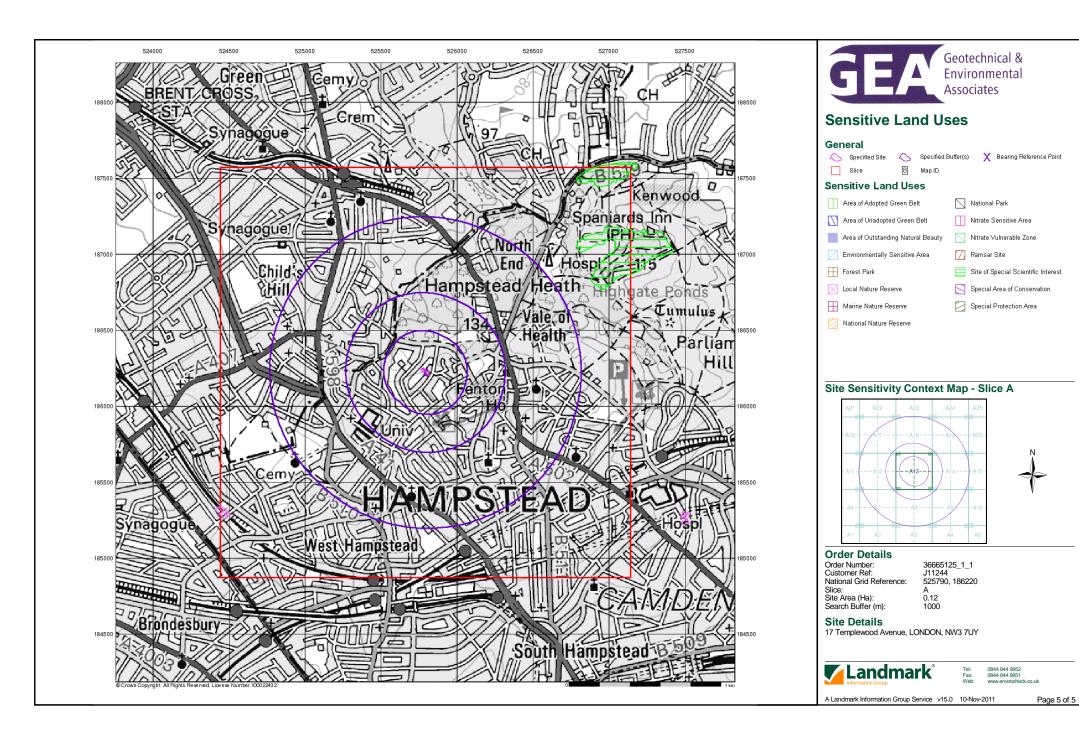

## **Summary**

| Data Type                            | Page<br>Number | On Site | 0 to 250m | 251 to 500m | 501 to 1000m<br>(*up to 2000m) |
|--------------------------------------|----------------|---------|-----------|-------------|--------------------------------|
| Sensitive Land Use                   |                |         |           |             |                                |
| Areas of Adopted Green Belt          |                |         |           |             |                                |
| Areas of Unadopted Green Belt        |                |         |           |             |                                |
| Areas of Outstanding Natural Beauty  |                |         |           |             |                                |
| Environmentally Sensitive Areas      |                |         |           |             |                                |
| Forest Parks                         |                |         |           |             |                                |
| Local Nature Reserves                |                |         |           |             |                                |
| Marine Nature Reserves               |                |         |           |             |                                |
| National Nature Reserves             |                |         |           |             |                                |
| National Parks                       |                |         |           |             |                                |
| Nitrate Sensitive Areas              |                |         |           |             |                                |
| Nitrate Vulnerable Zones             |                |         |           |             |                                |
| Ramsar Sites                         |                |         |           |             |                                |
| Sites of Special Scientific Interest |                |         |           |             |                                |
| Special Areas of Conservation        |                |         |           |             |                                |
| Special Protection Areas             |                |         |           |             |                                |