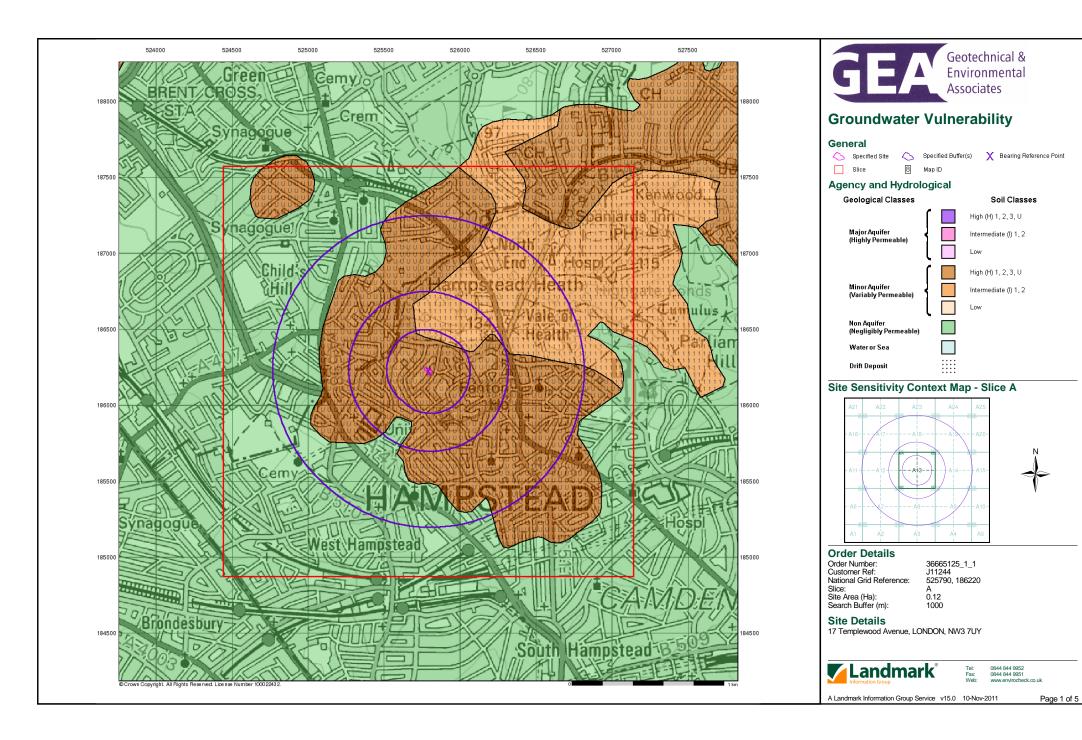

#### General

Specified Site
Specified Buffer(s)
X Bearing Reference Point 8 Map ID

## Agency and Hydrological

### Geological Classes

Principal Aquifer

Secondary A Aquifer

Secondary B Aquifer

Secondary Undifferentiated

Unproductive Strata

Unknown

### Site Sensitivity Context Map - Slice A

#### **Order Details**

Order Number: Customer Ref: 36665125\_1\_1 J11244 525790, 186220 National Grid Reference:

A 0.12 1000 Site Area (Ha): Search Buffer (m):

#### Site Details

17 Templewood Avenue, LONDON, NW3 7UY

0844 844 9952 0844 844 9951

A Landmark Information Group Service v15.0 10-Nov-2011