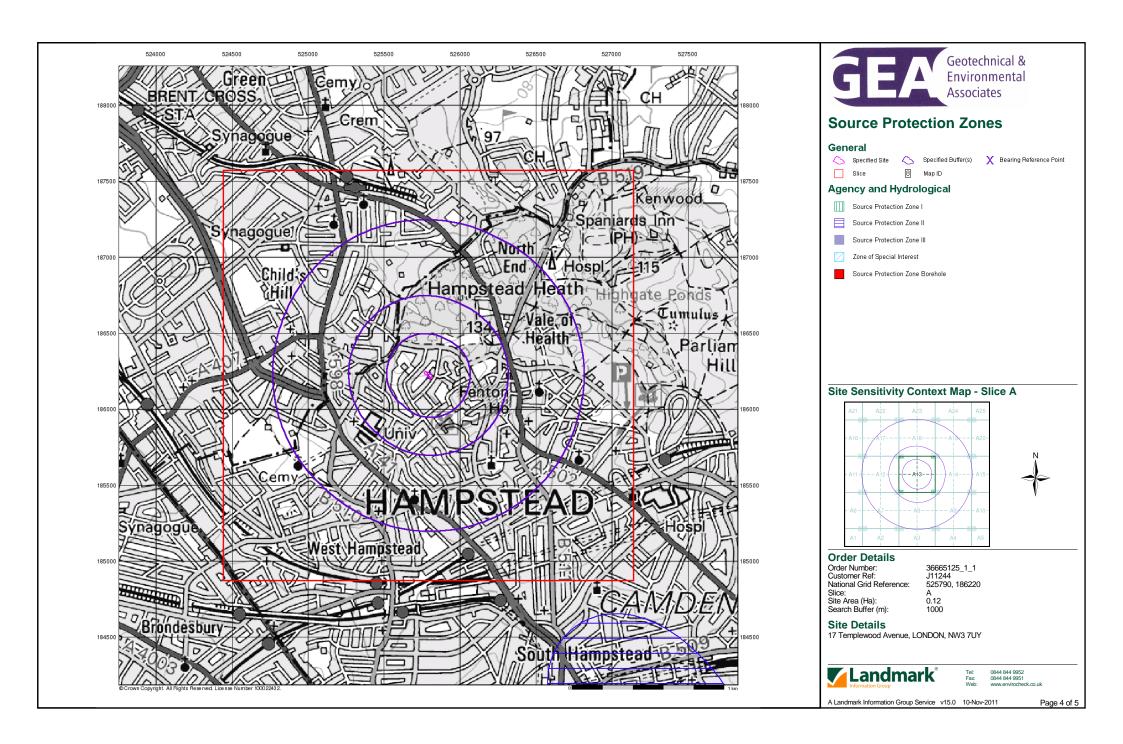

#### General

Specified Site
Specified Buffer(s)
X Bearing Reference Point 8 Map ID

## Agency and Hydrological

### Geological Classes

Principal Aquifer

Secondary A Aquifer

Secondary B Aquifer

Secondary Undifferentiated

Unproductive Strata

Unknown

### Site Sensitivity Context Map - Slice A