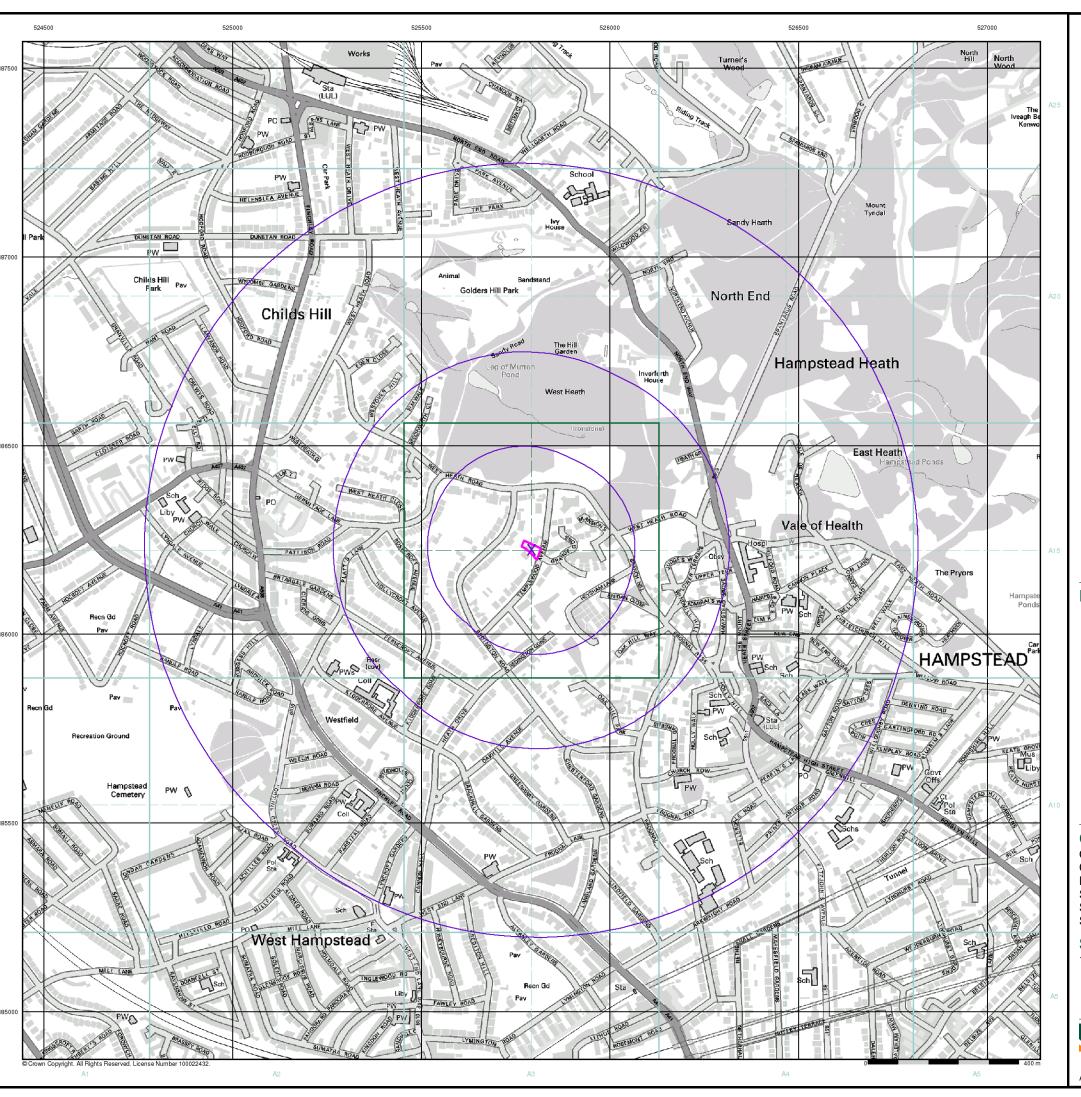

Page 1 of 21

| Map<br>ID |                                                                                                                                                                                                                                               | Details                                                                                                                                                                                                                                                                                                                                  | Quadrant<br>Reference<br>(Compass<br>Direction) | Estimated<br>Distance<br>From Site | Contact | NGR              |
|-----------|-----------------------------------------------------------------------------------------------------------------------------------------------------------------------------------------------------------------------------------------------|------------------------------------------------------------------------------------------------------------------------------------------------------------------------------------------------------------------------------------------------------------------------------------------------------------------------------------------|-------------------------------------------------|------------------------------------|---------|------------------|
|           | Discharge Consent                                                                                                                                                                                                                             | s                                                                                                                                                                                                                                                                                                                                        |                                                 |                                    |         |                  |
| 1         | Operator: Property Type: Location: Authority: Catchment Area: Reference: Permit Version: Effective Date: Issued Date: Revocation Date: Discharge Type: Discharge Environment: Receiving Water: Status: Positional Accuracy:                   | Thames Water Utilities Ltd Reservoir/Borehole Site Hampstead Environment Agency, Thames Region Not Supplied Temp.0140 1 15th September 1989 15th September 1989 5th October 2000 Trade Effluent Freshwater Stream/River River Thames Authorisation revokedRevoked Located by supplier to within 100m                                     | A14SW<br>(E)                                    | 405                                | 1       | 526200<br>186100 |
| 2         | Discharge Consent Operator: Property Type: Location: Authority: Catchment Area: Reference: Permit Version: Effective Date: Issued Date: Revocation Date: Discharge Type: Discharge Environment: Receiving Water: Status: Positional Accuracy: | Thames Water Utilities Ltd Reservoir/Borehole Site Kidderpore Environment Agency, Thames Region Not Supplied Temp.0165 1 15th September 1989 15th September 1989 5th October 2000 Trade Effluent Freshwater Stream/River  River Thames Authorisation revokedRevoked Located by supplier to within 100m                                   | A12SE<br>(SW)                                   | 496                                | 1       | 525400<br>185900 |
| 3         | Name:<br>Location:<br>Authority:<br>Permit Reference:<br>Dated:<br>Process Type:<br>Description:<br>Status:                                                                                                                                   | Iution Prevention and Controls Starcraft 394 Finchley Road, Hampstead, London, Nw2 2hr London Borough of Barnet, Environmental Health Department PPCDC031 2nd August 2006 Local Authority Pollution Prevention and Control PG6/46 Dry cleaning Permitted Located by supplier to within 10m                                               | A12NW<br>(W)                                    | 684                                | 2       | 525083<br>186245 |
|           | ,                                                                                                                                                                                                                                             | 7 11                                                                                                                                                                                                                                                                                                                                     |                                                 |                                    |         |                  |
| 4         | Name:<br>Location:<br>Authority:<br>Permit Reference:<br>Dated:<br>Process Type:<br>Description:<br>Status:                                                                                                                                   | Iution Prevention and Controls  Speedy Motors Unit 1 6 Devonshire Place, London, Nw2 2hx London Borough of Barnet, Environmental Health Department PPC61 12th February 2010 Local Authority Pollution Prevention and Control PG1/1Waste oil burners, less than 0.4MW net rated thermal input Permitted Located by supplier to within 10m | A12NW<br>(W)                                    | 696                                | 2       | 525081<br>186351 |
|           | Local Authority Pol                                                                                                                                                                                                                           | lution Prevention and Controls                                                                                                                                                                                                                                                                                                           |                                                 |                                    |         |                  |
| 5         | Name:<br>Location:<br>Authority:<br>Permit Reference:<br>Dated:<br>Process Type:<br>Description:<br>Status:                                                                                                                                   | Crystalline Dry Cleaners 450 Finchley Road, London, Nw2 2hy London Borough of Barnet, Environmental Health Department PPCDC036 24th August 2006 Local Authority Pollution Prevention and Control PG6/46 Dry cleaning Permitted Located by supplier to within 10m                                                                         | A12NW<br>(W)                                    | 719                                | 2       | 525072<br>186416 |
|           | Local Authority Pol                                                                                                                                                                                                                           | lution Prevention and Controls                                                                                                                                                                                                                                                                                                           |                                                 |                                    |         |                  |
| 6         | Name:<br>Location:<br>Authority:<br>Permit Reference:<br>Dated:<br>Process Type:<br>Description:<br>Status:                                                                                                                                   | Perkins Dry Cleaners 40 Heath Street, London, Nw3 6te London Borough of Camden, Pollution Projects Team PPC/DC9 12th January 2007 Local Authority Pollution Prevention and Control PG6/46 Dry cleaning Permitted Located by supplier to within 10m                                                                                       | A9NW<br>(SE)                                    | 739                                | 3       | 526374<br>185724 |

| Map<br>ID |                                                                                                             | Details                                                                                                                                                                                                                                                                                                    | Quadrant<br>Reference<br>(Compass<br>Direction) | Estimated<br>Distance<br>From Site | Contact | NGR              |
|-----------|-------------------------------------------------------------------------------------------------------------|------------------------------------------------------------------------------------------------------------------------------------------------------------------------------------------------------------------------------------------------------------------------------------------------------------|-------------------------------------------------|------------------------------------|---------|------------------|
| 7         | Name:<br>Location:<br>Authority:                                                                            | lution Prevention and Controls EssoTower Service Station 617 Finchley Road, LONDON, NW3 7BS London Borough of Camden, Pollution Projects Team                                                                                                                                                              | A12SW<br>(W)                                    | 745                                | 3       | 525052<br>186022 |
|           | Permit Reference: Dated: Process Type: Description: Status: Positional Accuracy:                            | Not Given 1st December 1999 Local Authority Air Pollution Control PG1/14 Petrol filling station Authorised Automatically positioned to the address                                                                                                                                                         |                                                 |                                    |         |                  |
|           | Local Authority Pol                                                                                         | lution Prevention and Controls                                                                                                                                                                                                                                                                             |                                                 |                                    |         |                  |
| 7         | Name: Location: Authority: Permit Reference: Dated: Process Type: Description: Status: Positional Accuracy: | Tower Service StationRoc Uk Ltd 617 Finchley Road, Fortune Green, London, NW3 7BS London Borough of Barnet, Environmental Health Department PPC53 1st January 1999 Local Authority Pollution Prevention and Control PG1/14 Petrol filling station Permitted Manually positioned to the address or location | A12SW<br>(W)                                    | 746                                | 2       | 525052<br>186022 |
|           | Local Authority Pol                                                                                         | lution Prevention and Controls                                                                                                                                                                                                                                                                             |                                                 |                                    |         |                  |
| 8         | Name: Location: Authority: Permit Reference: Dated: Process Type: Description: Status: Positional Accuracy: | Castle Service Station 713 Finchley Road, LONDON, NW11 8DH London Borough of Barnet, Environmental Health Department PPC31 13th January 1999 Local Authority Pollution Prevention and Control PG1/14 Petrol filling station Authorisation revokedRevoked Manually positioned to the address or location    | A12NW<br>(W)                                    | 768                                | 2       | 525037<br>186471 |
|           | Local Authority Pol                                                                                         | lution Prevention and Controls                                                                                                                                                                                                                                                                             |                                                 |                                    |         |                  |
| 9         | Name: Location: Authority: Permit Reference: Dated: Process Type: Description: Status: Positional Accuracy: | The London Dry Cleaning Company 519a Finchley Road, London, Nw3 7bb London Borough of Camden, Pollution Projects Team PPC/DC51 1st March 2008 Local Authority Pollution Prevention and Control PG6/46 Dry cleaning Permitted Manually positioned to the address or location                                | A7SE<br>(SW)                                    | 782                                | 3       | 525432<br>185511 |
|           | Local Authority Pol                                                                                         | lution Prevention and Controls                                                                                                                                                                                                                                                                             |                                                 |                                    |         |                  |
| 9         | Name: Location: Authority: Permit Reference: Dated: Process Type: Description: Status: Positional Accuracy: | Cottontail Cleaners 509 Finchley Road, London, Nw3 7bb London Borough of Camden, Pollution Projects Team PPC/DC19 5th February 2007 Local Authority Pollution Prevention and Control PG6/46 Dry cleaning Permitted Located by supplier to within 10m                                                       | A8SW<br>(SW)                                    | 795                                | 3       | 525456<br>185484 |
|           | Local Authority Pol                                                                                         | lution Prevention and Controls                                                                                                                                                                                                                                                                             |                                                 |                                    |         |                  |
| 9         | Name: Location: Authority: Permit Reference: Dated: Process Type: Description: Status: Positional Accuracy: | Cottontail Cleaners 509 Finchley Road, London, Nw3 7bb London Borough of Camden, Pollution Projects Team PPC/DC48 1st January 2007 Local Authority Pollution Prevention and Control PG6/46 Dry cleaning Permitted Manually positioned to the address or location                                           | A8SW<br>(SW)                                    | 796                                | 3       | 525454<br>185484 |
|           | _                                                                                                           | lution Prevention and Controls                                                                                                                                                                                                                                                                             |                                                 |                                    |         |                  |
| 10        | Name:<br>Location:<br>Authority:<br>Permit Reference:<br>Dated:<br>Process Type:<br>Description:<br>Status: | D & T Dry Cleaners 336 Cricklewood Lane, London, NW2 2QH London Borough of Barnet, Environmental Health Department PPCDC020 25th April 2006 Local Authority Pollution Prevention and Control PG6/46 Dry cleaning Permitted Manually positioned to the address or location                                  | A12NW<br>(W)                                    | 879                                | 2       | 524908<br>186421 |

| Map<br>ID |                                                                                                                                                                | Details                                                                                                                                                                                                                                                                                | Quadrant<br>Reference<br>(Compass<br>Direction) | Estimated<br>Distance<br>From Site | Contact | NGR              |
|-----------|----------------------------------------------------------------------------------------------------------------------------------------------------------------|----------------------------------------------------------------------------------------------------------------------------------------------------------------------------------------------------------------------------------------------------------------------------------------|-------------------------------------------------|------------------------------------|---------|------------------|
| 11        | Local Authority Pol<br>Name:<br>Location:<br>Authority:<br>Permit Reference:<br>Dated:<br>Process Type:<br>Description:<br>Status:                             | Iution Prevention and Controls Texaco 63 Fortune Green, LONDON, NW6 1DR London Borough of Camden, Pollution Projects Team Not Given 16th September 1998 Local Authority Air Pollution Control PG1/14 Petrol filling station Authorisation revokedRevoked                               | A7NW<br>(SW)                                    | 935                                | 3       | 525083<br>185596 |
|           | Positional Accuracy:                                                                                                                                           | Manually positioned to the address or location                                                                                                                                                                                                                                         |                                                 |                                    |         |                  |
| 11        | Name:<br>Location:<br>Authority:<br>Permit Reference:<br>Dated:<br>Process Type:<br>Description:<br><b>Status:</b><br>Positional Accuracy:                     | Fortune Green Filling Station (Texaco) 63 Fortune Green Road, LONDON, NW6 1DR London Borough of Camden, Pollution Projects Team Not Given 24th June 1998 Local Authority Air Pollution Control PG1/14 Petrol filling station Authorised Manually positioned to the address or location | A7NW<br>(SW)                                    | 935                                | 3       | 525083<br>185596 |
| 12        | Location:<br>Type:<br>Reference:<br>Date Issued:<br>Enforcement Date:<br>Details:                                                                              | lution Prevention and Control Enforcements 394 Finchley Road, Hampstead, London, Nw2 2hr Air Pollution Control Enforcement Notice PPCDC031 7th November 2008 Not Supplied Not Supplied Located by supplier to within 10m                                                               | A12NW<br>(W)                                    | 684                                | 2       | 525083<br>186245 |
|           | Nearest Surface Wa                                                                                                                                             | ater Feature                                                                                                                                                                                                                                                                           | A13NE                                           | 299                                | -       | 525866<br>186533 |
| 13        | Property Type: Location: Authority: Pollutant: Note: Incident Date: Incident Reference: Catchment Area: Receiving Water: Cause of Incident: Incident Severity: | to Controlled Waters  Not Given HAMPSTEAD HEATH Environment Agency, Thames Region Unknown Sewage Confirmed incident 2nd June 1999 THNE1999043207 Not Given Not Given Not Given Category 3 - Minor Incident Located by supplier to within 10m                                           | (N)<br>A18NE<br>(N)                             | 786                                | 1       | 526000<br>187000 |
| 14        | Property Type: Location: Authority: Pollutant: Note: Incident Date: Incident Reference: Catchment Area: Receiving Water: Cause of Incident: Incident Severity: | to Controlled Waters  Not Given Northend Road, GOLDERS GREEN Environment Agency, Thames Region Oils - Unknown Not Supplied 18th June 1996 N1960311 Not Given Not Given Not Given Category 3 - Minor Incident Located by supplier to within 100m                                        | A23SW<br>(N)                                    | 997                                | 1       | 525750<br>187245 |
|           | Groundwater Vulne<br>Soil Classification:<br>Map Sheet:<br>Scale:                                                                                              | rability  Soils of High Leaching Potential (U) - Soil information for restored mineral workings and urban areas is based on fewer observations than elsewhere. A worst case vulnerability classification (H) assumed, until proved otherwise Sheet 39 West London 1:100,000            | A13NE<br>(S)                                    | 0                                  | 1       | 525792<br>186224 |
|           | Drift Deposits None                                                                                                                                            |                                                                                                                                                                                                                                                                                        |                                                 |                                    |         |                  |
|           | Bedrock Aquifer De<br>Aquifer Desination:                                                                                                                      | signations<br>Secondary Aquifer - A                                                                                                                                                                                                                                                    | A13NE                                           | 0                                  | 4       | 525792           |
|           | Superficial Aquifer<br>No Data Available                                                                                                                       | Designations                                                                                                                                                                                                                                                                           | (S)                                             |                                    |         | 186224           |
|           | Extreme Flooding for None                                                                                                                                      | rom Rivers or Sea without Defences                                                                                                                                                                                                                                                     |                                                 |                                    |         |                  |

# Geological

| Map<br>ID |                                                                            | Details                                                                                                                                                           | Quadrant<br>Reference<br>(Compass<br>Direction) | Estimated<br>Distance<br>From Site | Contact | NGR              |
|-----------|----------------------------------------------------------------------------|-------------------------------------------------------------------------------------------------------------------------------------------------------------------|-------------------------------------------------|------------------------------------|---------|------------------|
|           | BGS 1:625,000 Soli                                                         | d Geology                                                                                                                                                         |                                                 |                                    |         |                  |
|           | Description:                                                               | Barton, Bracklesham and Bagshot Beds                                                                                                                              | A13NE<br>(S)                                    | 0                                  | 4       | 525792<br>186224 |
|           | Coal Mining Affects                                                        | ed Areas                                                                                                                                                          | (0)                                             |                                    |         | .0022            |
|           | In an area which mag                                                       | y not be affected by coal mining                                                                                                                                  |                                                 |                                    |         |                  |
|           | Non Coal Mining Ar                                                         | reas of Great Britain                                                                                                                                             |                                                 |                                    |         |                  |
|           | No Hazard                                                                  |                                                                                                                                                                   |                                                 |                                    |         |                  |
|           | Potential for Collap                                                       | sible Ground Stability Hazards                                                                                                                                    |                                                 |                                    |         |                  |
|           | Hazard Potential:<br>Source:                                               | Very Low<br>British Geological Survey, National Geoscience Information Service                                                                                    | A13NE<br>(S)                                    | 0                                  | 4       | 525792<br>186224 |
|           | Potential for Comp                                                         | ressible Ground Stability Hazards                                                                                                                                 |                                                 |                                    |         |                  |
|           | Hazard Potential:<br>Source:                                               | No Hazard<br>British Geological Survey, National Geoscience Information Service                                                                                   | A13NE<br>(S)                                    | 0                                  | 4       | 525792<br>18622  |
|           | Potential for Groun                                                        | d Dissolution Stability Hazards                                                                                                                                   |                                                 |                                    |         |                  |
|           | No Hazard                                                                  |                                                                                                                                                                   |                                                 |                                    |         |                  |
|           | Potential for Lands                                                        | lide Ground Stability Hazards                                                                                                                                     |                                                 |                                    |         |                  |
|           | Hazard Potential:<br>Source:                                               | Very Low<br>British Geological Survey, National Geoscience Information Service                                                                                    | A13NE<br>(S)                                    | 0                                  | 4       | 525792<br>18622  |
|           | Potential for Runni                                                        | ng Sand Ground Stability Hazards                                                                                                                                  |                                                 |                                    |         |                  |
|           | Hazard Potential:<br>Source:                                               | Very Low<br>British Geological Survey, National Geoscience Information Service                                                                                    | A13SW<br>(S)                                    | 0                                  | 4       | 52579<br>18620   |
|           | Potential for Runni                                                        | ng Sand Ground Stability Hazards                                                                                                                                  |                                                 |                                    |         |                  |
|           | Hazard Potential:<br>Source:                                               | Low<br>British Geological Survey, National Geoscience Information Service                                                                                         | A13NE<br>(S)                                    | 0                                  | 4       | 525792<br>18622  |
|           | Potential for Shrink                                                       | ing or Swelling Clay Ground Stability Hazards                                                                                                                     |                                                 |                                    |         |                  |
|           | Hazard Potential:<br>Source:                                               | Moderate<br>British Geological Survey, National Geoscience Information Service                                                                                    | A13SW<br>(S)                                    | 0                                  | 4       | 52579<br>18620   |
|           | Potential for Shrink                                                       | ing or Swelling Clay Ground Stability Hazards                                                                                                                     |                                                 |                                    |         |                  |
|           | Hazard Potential:<br>Source:                                               | No Hazard<br>British Geological Survey, National Geoscience Information Service                                                                                   | A13NE<br>(S)                                    | 0                                  | 4       | 525792<br>186224 |
|           | Radon Potential - R                                                        | adon Affected Areas                                                                                                                                               |                                                 |                                    |         |                  |
|           | Affected Area:                                                             | The property is in a lower probability radon area, as less than 1% of homes are above the action level                                                            | A13NE<br>(S)                                    | 0                                  | 4       | 525792<br>186224 |
|           | Source: British Geological Survey, National Geoscience Information Service |                                                                                                                                                                   |                                                 |                                    |         |                  |
|           |                                                                            | adon Protection Measures                                                                                                                                          | A 40NE                                          |                                    |         | 505-2            |
|           | Protection Measure: Source:                                                | No radon protective measures are necessary in the construction of new dwellings or extensions  British Geological Survey, National Geoscience Information Service | A13NE<br>(S)                                    | 0                                  | 4       | 52579:<br>18622  |

## **Industrial Land Use**

| Map<br>ID |                                                                                               | Details                                                                                                                                                        | Quadrant<br>Reference<br>(Compass<br>Direction) | Estimated<br>Distance<br>From Site | Contact | NGR              |
|-----------|-----------------------------------------------------------------------------------------------|----------------------------------------------------------------------------------------------------------------------------------------------------------------|-------------------------------------------------|------------------------------------|---------|------------------|
|           | Contemporary Trad                                                                             | e Directory Entries                                                                                                                                            |                                                 |                                    |         |                  |
| 15        | Name:<br>Location:<br>Classification:<br>Status:                                              | Ravtex 95 Platts La, London, NW3 7NH Packaging & Wrapping Equipment & Supplies Active Manually positioned to the address or location                           | A13NW<br>(W)                                    | 315                                | -       | 525464<br>186318 |
| 16        | Contemporary Trad<br>Name:<br>Location:<br>Classification:<br>Status:                         | e Directory Entries Grand Products Ltd A, 20, Hollycroft Avenue, London, NW3 7QL Furniture Manufacturers - Home & Office Active                                | A12SE<br>(W)                                    | 406                                | -       | 525381<br>186106 |
|           | Positional Accuracy:                                                                          | Automatically positioned to the address                                                                                                                        |                                                 |                                    |         |                  |
| 17        | Contemporary Trad<br>Name:<br>Location:<br>Classification:<br>Status:<br>Positional Accuracy: | le Directory Entries All Rubbish Cleared Redington Rd, London, NW3 7QX Rubbish Clearance Active Manually positioned to the road within the address or location | A8NE<br>(S)                                     | 516                                | •       | 525919<br>185694 |
| 18        | Contemporary Trad<br>Name:<br>Location:<br>Classification:<br>Status:<br>Positional Accuracy: | e Directory Entries  Hampstead Auto Centre Ltd A, 1, Pattison Road, London, NW2 2HL Car Body Repairs Inactive Automatically positioned to the address          | A12NW<br>(W)                                    | 656                                | -       | 525111<br>186236 |
| 18        | Contemporary Trad<br>Name:<br>Location:<br>Classification:<br>Status:<br>Positional Accuracy: | e Directory Entries Twinspark Hampstead Ltd A, 1, Pattison Road, London, NW2 2HL Garage Services Inactive Automatically positioned to the address              | A12NW<br>(W)                                    | 656                                | -       | 525111<br>186236 |
|           | Contemporary Trad                                                                             | · · · · · · · · · · · · · · · · · · ·                                                                                                                          |                                                 |                                    |         |                  |
| 18        | Name:<br>Location:<br>Classification:<br>Status:                                              | Twinspark Hampstead Ltd  1, Pattison Road, London, NW2 2HL Garage Services  Active  Automatically positioned to the address                                    | A12NW<br>(W)                                    | 656                                | -       | 525111<br>186236 |
|           | Contemporary Trad                                                                             | · · · · · · · · · · · · · · · · · · ·                                                                                                                          |                                                 |                                    |         |                  |
| 18        | Name:<br>Location:<br>Classification:<br>Status:                                              | Lesley Laundry Dry Cleaning 386, Finchley Road, London, NW2 2HP Dry Cleaners Inactive Automatically positioned to the address                                  | A12SW<br>(W)                                    | 676                                | -       | 525092<br>186209 |
| 18        | Contemporary Trad<br>Name:<br>Location:<br>Classification:<br>Status:<br>Positional Accuracy: | le Directory Entries Starcraft 394, Finchley Road, London, NW2 2HR Dry Cleaners Active Automatically positioned to the address                                 | A12NW<br>(W)                                    | 682                                | -       | 525085<br>186245 |
| 18        | Contemporary Trad<br>Name:<br>Location:<br>Classification:<br>Status:<br>Positional Accuracy: | Ultimate Sonics 392, Finchley Road, London, NW2 2HR Hi-Fi Equipment Manufacturers & Distributors Inactive Automatically positioned to the address              | A12NW<br>(W)                                    | 682                                | -       | 525086<br>186241 |
| 18        | Contemporary Trad<br>Name:<br>Location:<br>Classification:<br>Status:                         |                                                                                                                                                                | A12NW<br>(W)                                    | 719                                | -       | 525048<br>186263 |
| 18        | Contemporary Trad<br>Name:<br>Location:<br>Classification:<br>Status:                         | •••                                                                                                                                                            | A12NW<br>(W)                                    | 719                                | -       | 525048<br>186263 |
|           | Contemporary Trad                                                                             |                                                                                                                                                                |                                                 |                                    |         |                  |
| 18        | Name:<br>Location:<br>Classification:<br>Status:                                              | Rigde Garage Prospect Road, London, NW2 2JT Garage Services Active Automatically positioned to the address                                                     | A12NW<br>(W)                                    | 729                                | -       | 525038<br>186234 |

## **Industrial Land Use**

| Map<br>ID |                                         | Details                                                                                                                                                                              | Quadrant<br>Reference<br>(Compass<br>Direction) | Estimated<br>Distance<br>From Site | Contact | NGR              |
|-----------|-----------------------------------------|--------------------------------------------------------------------------------------------------------------------------------------------------------------------------------------|-------------------------------------------------|------------------------------------|---------|------------------|
| 46        | Location:<br>Classification:<br>Status: | e Directory Entries It'S Done Ltd 56b, Crewys Road, London, NW2 2AD Automation Systems & Equipment Active Automatically positioned to the address                                    | A17SW<br>(NW)                                   | 925                                | -       | 524940<br>186651 |
| 47        | Classification:<br>Status:              | E Directory Entries  Hampstead Waste Flat 68, Henderson Court, 102, Fitzjohns Avenue, London, NW3 6NR Medical Waste Disposal Active  Automatically positioned to the address         | A9SE<br>(SE)                                    | 980                                | -       | 526493<br>185498 |
| 48        | Location:<br>Classification:<br>Status: | E Directory Entries  Amberjack Print Services 74, Crewys Road, London, NW2 2AD Printers Active  Automatically positioned to the address                                              | A17SW<br>(NW)                                   | 988                                | -       | 524894<br>186698 |
| 49        | Brand:<br>Premises Type:<br>Status:     | The Tower Service Station 617, Finchley Road, London, NW3 7BS ESSO Petrol Station Open Automatically positioned to the address                                                       | A12SW<br>(W)                                    | 745                                | -       | 525052<br>186022 |
| 50        | Brand:<br>Premises Type:<br>Status:     | Castle Service Centre 713 Finchley Road, Cricklewood Lane, Golders Green, London, NW2 2DP Unbranded Not Applicable Obsolete Located by supplier to within 10m                        | A12NW<br>(W)                                    | 759                                | -       | 525042<br>186458 |
| 51        | Brand:<br>Premises Type:<br>Status:     | Fortune Green Service Station 63-65 Fortune Green Road, Fortune Green, LONDON, NW6 1DR Texaco Not Applicable Obsolete Manually positioned to the road within the address or location | A7NW<br>(SW)                                    | 904                                | -       | 525113<br>185609 |

#### General

Specified Site
Specified Buffer(s)
X Bearing Reference Point 8 Map ID

## Agency and Hydrological

## Site Sensitivity Map - Slice A

36665125\_1\_1

17 Templewood Avenue, LONDON, NW3 7UY

0844 844 9952 0844 844 9951 www.envirocheck.co.uk

A Landmark Information Group Service v43.0 10-Nov-2011 Page 1 of 3