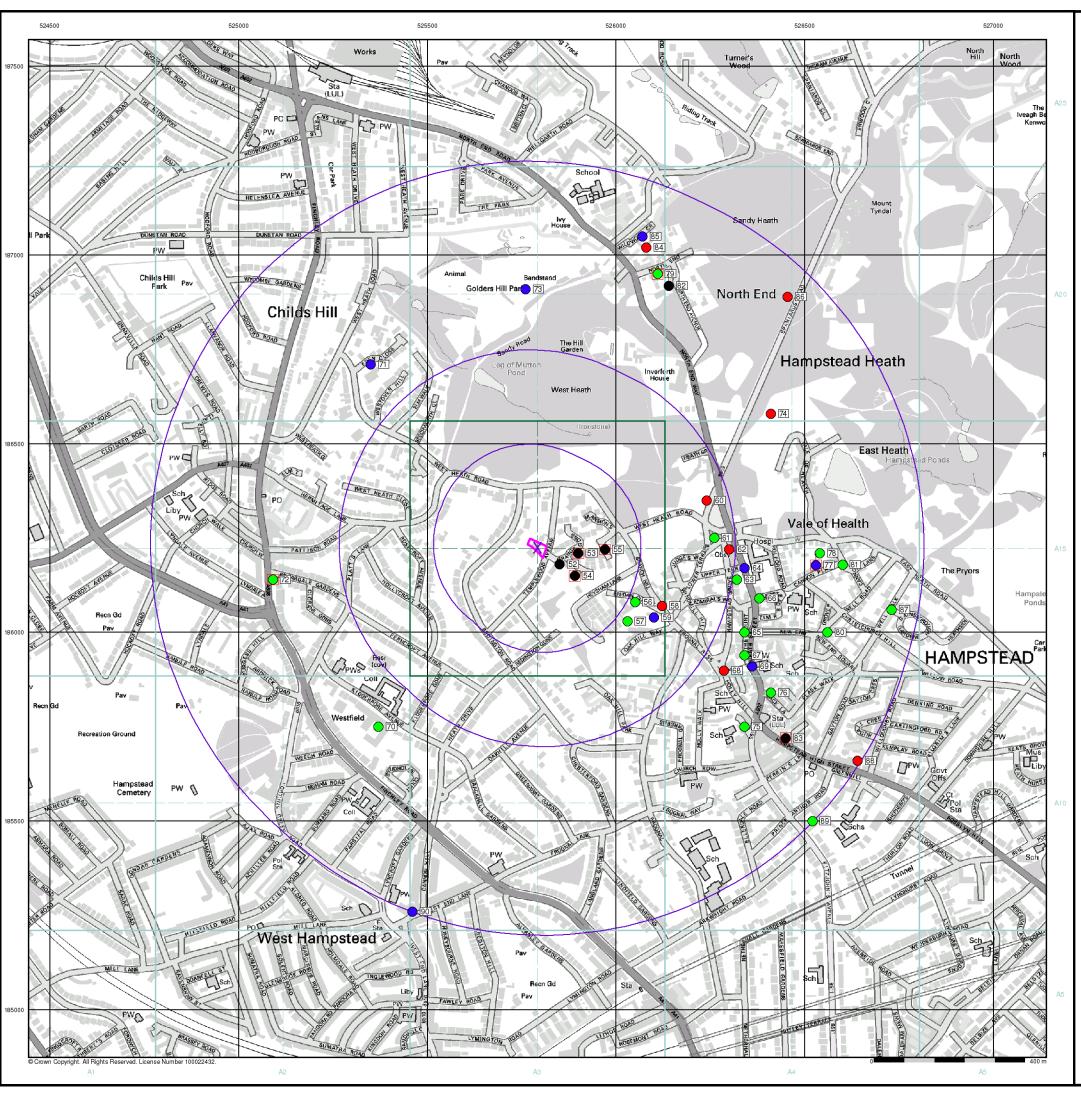

Page 1 of 21

| Map<br>ID |                                                                                                                                                                                                                                               | Details                                                                                                                                                                                                                                                                                                                                  | Quadrant<br>Reference<br>(Compass<br>Direction) | Estimated<br>Distance<br>From Site | Contact | NGR              |
|-----------|-----------------------------------------------------------------------------------------------------------------------------------------------------------------------------------------------------------------------------------------------|------------------------------------------------------------------------------------------------------------------------------------------------------------------------------------------------------------------------------------------------------------------------------------------------------------------------------------------|-------------------------------------------------|------------------------------------|---------|------------------|
|           | Discharge Consent                                                                                                                                                                                                                             | s                                                                                                                                                                                                                                                                                                                                        |                                                 |                                    |         |                  |
| 1         | Operator: Property Type: Location: Authority: Catchment Area: Reference: Permit Version: Effective Date: Issued Date: Revocation Date: Discharge Type: Discharge Environment: Receiving Water: Status: Positional Accuracy:                   | Thames Water Utilities Ltd Reservoir/Borehole Site Hampstead Environment Agency, Thames Region Not Supplied Temp.0140 1 15th September 1989 15th September 1989 5th October 2000 Trade Effluent Freshwater Stream/River River Thames Authorisation revokedRevoked Located by supplier to within 100m                                     | A14SW<br>(E)                                    | 405                                | 1       | 526200<br>186100 |
| 2         | Discharge Consent Operator: Property Type: Location: Authority: Catchment Area: Reference: Permit Version: Effective Date: Issued Date: Revocation Date: Discharge Type: Discharge Environment: Receiving Water: Status: Positional Accuracy: | Thames Water Utilities Ltd Reservoir/Borehole Site Kidderpore Environment Agency, Thames Region Not Supplied Temp.0165 1 15th September 1989 15th September 1989 5th October 2000 Trade Effluent Freshwater Stream/River  River Thames Authorisation revokedRevoked Located by supplier to within 100m                                   | A12SE<br>(SW)                                   | 496                                | 1       | 525400<br>185900 |
| 3         | Name:<br>Location:<br>Authority:<br>Permit Reference:<br>Dated:<br>Process Type:<br>Description:<br>Status:                                                                                                                                   | Iution Prevention and Controls Starcraft 394 Finchley Road, Hampstead, London, Nw2 2hr London Borough of Barnet, Environmental Health Department PPCDC031 2nd August 2006 Local Authority Pollution Prevention and Control PG6/46 Dry cleaning Permitted Located by supplier to within 10m                                               | A12NW<br>(W)                                    | 684                                | 2       | 525083<br>186245 |
|           | ,                                                                                                                                                                                                                                             | 7 11                                                                                                                                                                                                                                                                                                                                     |                                                 |                                    |         |                  |
| 4         | Name:<br>Location:<br>Authority:<br>Permit Reference:<br>Dated:<br>Process Type:<br>Description:<br>Status:                                                                                                                                   | Iution Prevention and Controls  Speedy Motors Unit 1 6 Devonshire Place, London, Nw2 2hx London Borough of Barnet, Environmental Health Department PPC61 12th February 2010 Local Authority Pollution Prevention and Control PG1/1Waste oil burners, less than 0.4MW net rated thermal input Permitted Located by supplier to within 10m | A12NW<br>(W)                                    | 696                                | 2       | 525081<br>186351 |
|           | Local Authority Pol                                                                                                                                                                                                                           | lution Prevention and Controls                                                                                                                                                                                                                                                                                                           |                                                 |                                    |         |                  |
| 5         | Name:<br>Location:<br>Authority:<br>Permit Reference:<br>Dated:<br>Process Type:<br>Description:<br>Status:                                                                                                                                   | Crystalline Dry Cleaners 450 Finchley Road, London, Nw2 2hy London Borough of Barnet, Environmental Health Department PPCDC036 24th August 2006 Local Authority Pollution Prevention and Control PG6/46 Dry cleaning Permitted Located by supplier to within 10m                                                                         | A12NW<br>(W)                                    | 719                                | 2       | 525072<br>186416 |
|           | Local Authority Pol                                                                                                                                                                                                                           | lution Prevention and Controls                                                                                                                                                                                                                                                                                                           |                                                 |                                    |         |                  |
| 6         | Name:<br>Location:<br>Authority:<br>Permit Reference:<br>Dated:<br>Process Type:<br>Description:<br>Status:                                                                                                                                   | Perkins Dry Cleaners 40 Heath Street, London, Nw3 6te London Borough of Camden, Pollution Projects Team PPC/DC9 12th January 2007 Local Authority Pollution Prevention and Control PG6/46 Dry cleaning Permitted Located by supplier to within 10m                                                                                       | A9NW<br>(SE)                                    | 739                                | 3       | 526374<br>185724 |

| Map<br>ID |                                                                                                             | Details                                                                                                                                                                                                                                                                                                    | Quadrant<br>Reference<br>(Compass<br>Direction) | Estimated<br>Distance<br>From Site | Contact | NGR              |
|-----------|-------------------------------------------------------------------------------------------------------------|------------------------------------------------------------------------------------------------------------------------------------------------------------------------------------------------------------------------------------------------------------------------------------------------------------|-------------------------------------------------|------------------------------------|---------|------------------|
| 7         | Name:<br>Location:<br>Authority:                                                                            | lution Prevention and Controls EssoTower Service Station 617 Finchley Road, LONDON, NW3 7BS London Borough of Camden, Pollution Projects Team                                                                                                                                                              | A12SW<br>(W)                                    | 745                                | 3       | 525052<br>186022 |
|           | Permit Reference: Dated: Process Type: Description: Status: Positional Accuracy:                            | Not Given 1st December 1999 Local Authority Air Pollution Control PG1/14 Petrol filling station Authorised Automatically positioned to the address                                                                                                                                                         |                                                 |                                    |         |                  |
|           | Local Authority Pol                                                                                         | lution Prevention and Controls                                                                                                                                                                                                                                                                             |                                                 |                                    |         |                  |
| 7         | Name: Location: Authority: Permit Reference: Dated: Process Type: Description: Status: Positional Accuracy: | Tower Service StationRoc Uk Ltd 617 Finchley Road, Fortune Green, London, NW3 7BS London Borough of Barnet, Environmental Health Department PPC53 1st January 1999 Local Authority Pollution Prevention and Control PG1/14 Petrol filling station Permitted Manually positioned to the address or location | A12SW<br>(W)                                    | 746                                | 2       | 525052<br>186022 |
|           | Local Authority Pol                                                                                         | lution Prevention and Controls                                                                                                                                                                                                                                                                             |                                                 |                                    |         |                  |
| 8         | Name: Location: Authority: Permit Reference: Dated: Process Type: Description: Status: Positional Accuracy: | Castle Service Station 713 Finchley Road, LONDON, NW11 8DH London Borough of Barnet, Environmental Health Department PPC31 13th January 1999 Local Authority Pollution Prevention and Control PG1/14 Petrol filling station Authorisation revokedRevoked Manually positioned to the address or location    | A12NW<br>(W)                                    | 768                                | 2       | 525037<br>186471 |
|           | Local Authority Pol                                                                                         | lution Prevention and Controls                                                                                                                                                                                                                                                                             |                                                 |                                    |         |                  |
| 9         | Name: Location: Authority: Permit Reference: Dated: Process Type: Description: Status: Positional Accuracy: | The London Dry Cleaning Company 519a Finchley Road, London, Nw3 7bb London Borough of Camden, Pollution Projects Team PPC/DC51 1st March 2008 Local Authority Pollution Prevention and Control PG6/46 Dry cleaning Permitted Manually positioned to the address or location                                | A7SE<br>(SW)                                    | 782                                | 3       | 525432<br>185511 |
|           | Local Authority Pol                                                                                         | lution Prevention and Controls                                                                                                                                                                                                                                                                             |                                                 |                                    |         |                  |
| 9         | Name: Location: Authority: Permit Reference: Dated: Process Type: Description: Status: Positional Accuracy: | Cottontail Cleaners 509 Finchley Road, London, Nw3 7bb London Borough of Camden, Pollution Projects Team PPC/DC19 5th February 2007 Local Authority Pollution Prevention and Control PG6/46 Dry cleaning Permitted Located by supplier to within 10m                                                       | A8SW<br>(SW)                                    | 795                                | 3       | 525456<br>185484 |
|           | Local Authority Pol                                                                                         | lution Prevention and Controls                                                                                                                                                                                                                                                                             |                                                 |                                    |         |                  |
| 9         | Name: Location: Authority: Permit Reference: Dated: Process Type: Description: Status: Positional Accuracy: | Cottontail Cleaners 509 Finchley Road, London, Nw3 7bb London Borough of Camden, Pollution Projects Team PPC/DC48 1st January 2007 Local Authority Pollution Prevention and Control PG6/46 Dry cleaning Permitted Manually positioned to the address or location                                           | A8SW<br>(SW)                                    | 796                                | 3       | 525454<br>185484 |
|           | _                                                                                                           | lution Prevention and Controls                                                                                                                                                                                                                                                                             |                                                 |                                    |         |                  |
| 10        | Name:<br>Location:<br>Authority:<br>Permit Reference:<br>Dated:<br>Process Type:<br>Description:<br>Status: | D & T Dry Cleaners 336 Cricklewood Lane, London, NW2 2QH London Borough of Barnet, Environmental Health Department PPCDC020 25th April 2006 Local Authority Pollution Prevention and Control PG6/46 Dry cleaning Permitted Manually positioned to the address or location                                  | A12NW<br>(W)                                    | 879                                | 2       | 524908<br>186421 |

| Map<br>ID |                                                                                                                                                                | Details                                                                                                                                                                                                                                                                                | Quadrant<br>Reference<br>(Compass<br>Direction) | Estimated<br>Distance<br>From Site | Contact | NGR              |
|-----------|----------------------------------------------------------------------------------------------------------------------------------------------------------------|----------------------------------------------------------------------------------------------------------------------------------------------------------------------------------------------------------------------------------------------------------------------------------------|-------------------------------------------------|------------------------------------|---------|------------------|
| 11        | Local Authority Pol<br>Name:<br>Location:<br>Authority:<br>Permit Reference:<br>Dated:<br>Process Type:<br>Description:<br>Status:                             | Iution Prevention and Controls Texaco 63 Fortune Green, LONDON, NW6 1DR London Borough of Camden, Pollution Projects Team Not Given 16th September 1998 Local Authority Air Pollution Control PG1/14 Petrol filling station Authorisation revokedRevoked                               | A7NW<br>(SW)                                    | 935                                | 3       | 525083<br>185596 |
|           | Positional Accuracy:                                                                                                                                           | Manually positioned to the address or location                                                                                                                                                                                                                                         |                                                 |                                    |         |                  |
| 11        | Name:<br>Location:<br>Authority:<br>Permit Reference:<br>Dated:<br>Process Type:<br>Description:<br><b>Status:</b><br>Positional Accuracy:                     | Fortune Green Filling Station (Texaco) 63 Fortune Green Road, LONDON, NW6 1DR London Borough of Camden, Pollution Projects Team Not Given 24th June 1998 Local Authority Air Pollution Control PG1/14 Petrol filling station Authorised Manually positioned to the address or location | A7NW<br>(SW)                                    | 935                                | 3       | 525083<br>185596 |
| 12        | Location:<br>Type:<br>Reference:<br>Date Issued:<br>Enforcement Date:<br>Details:                                                                              | lution Prevention and Control Enforcements 394 Finchley Road, Hampstead, London, Nw2 2hr Air Pollution Control Enforcement Notice PPCDC031 7th November 2008 Not Supplied Not Supplied Located by supplier to within 10m                                                               | A12NW<br>(W)                                    | 684                                | 2       | 525083<br>186245 |
|           | Nearest Surface Wa                                                                                                                                             | ater Feature                                                                                                                                                                                                                                                                           | A13NE                                           | 299                                | -       | 525866<br>186533 |
| 13        | Property Type: Location: Authority: Pollutant: Note: Incident Date: Incident Reference: Catchment Area: Receiving Water: Cause of Incident: Incident Severity: | to Controlled Waters  Not Given HAMPSTEAD HEATH Environment Agency, Thames Region Unknown Sewage Confirmed incident 2nd June 1999 THNE1999043207 Not Given Not Given Not Given Category 3 - Minor Incident Located by supplier to within 10m                                           | (N)<br>A18NE<br>(N)                             | 786                                | 1       | 526000<br>187000 |
| 14        | Property Type: Location: Authority: Pollutant: Note: Incident Date: Incident Reference: Catchment Area: Receiving Water: Cause of Incident: Incident Severity: | to Controlled Waters  Not Given Northend Road, GOLDERS GREEN Environment Agency, Thames Region Oils - Unknown Not Supplied 18th June 1996 N1960311 Not Given Not Given Not Given Category 3 - Minor Incident Located by supplier to within 100m                                        | A23SW<br>(N)                                    | 997                                | 1       | 525750<br>187245 |
|           | Groundwater Vulne<br>Soil Classification:<br>Map Sheet:<br>Scale:                                                                                              | rability  Soils of High Leaching Potential (U) - Soil information for restored mineral workings and urban areas is based on fewer observations than elsewhere. A worst case vulnerability classification (H) assumed, until proved otherwise Sheet 39 West London 1:100,000            | A13NE<br>(S)                                    | 0                                  | 1       | 525792<br>186224 |
|           | Drift Deposits None                                                                                                                                            |                                                                                                                                                                                                                                                                                        |                                                 |                                    |         |                  |
|           | Bedrock Aquifer De<br>Aquifer Desination:                                                                                                                      | signations<br>Secondary Aquifer - A                                                                                                                                                                                                                                                    | A13NE                                           | 0                                  | 4       | 525792           |
|           | Superficial Aquifer<br>No Data Available                                                                                                                       | Designations                                                                                                                                                                                                                                                                           | (S)                                             |                                    |         | 186224           |
|           | Extreme Flooding for None                                                                                                                                      | rom Rivers or Sea without Defences                                                                                                                                                                                                                                                     |                                                 |                                    |         |                  |

## **Industrial Land Use**

| Map<br>ID |                                                                                               | Details                                                                                                                                                        | Quadrant<br>Reference<br>(Compass<br>Direction) | Estimated<br>Distance<br>From Site | Contact | NGR              |
|-----------|-----------------------------------------------------------------------------------------------|----------------------------------------------------------------------------------------------------------------------------------------------------------------|-------------------------------------------------|------------------------------------|---------|------------------|
|           | Contemporary Trad                                                                             | e Directory Entries                                                                                                                                            |                                                 |                                    |         |                  |
| 15        | Name:<br>Location:<br>Classification:<br>Status:                                              | Ravtex 95 Platts La, London, NW3 7NH Packaging & Wrapping Equipment & Supplies Active Manually positioned to the address or location                           | A13NW<br>(W)                                    | 315                                | -       | 525464<br>186318 |
| 16        | Contemporary Trad<br>Name:<br>Location:<br>Classification:<br>Status:                         | e Directory Entries Grand Products Ltd A, 20, Hollycroft Avenue, London, NW3 7QL Furniture Manufacturers - Home & Office Active                                | A12SE<br>(W)                                    | 406                                | -       | 525381<br>186106 |
|           | Positional Accuracy:                                                                          | Automatically positioned to the address                                                                                                                        |                                                 |                                    |         |                  |
| 17        | Contemporary Trad<br>Name:<br>Location:<br>Classification:<br>Status:<br>Positional Accuracy: | le Directory Entries All Rubbish Cleared Redington Rd, London, NW3 7QX Rubbish Clearance Active Manually positioned to the road within the address or location | A8NE<br>(S)                                     | 516                                | •       | 525919<br>185694 |
| 18        | Contemporary Trad<br>Name:<br>Location:<br>Classification:<br>Status:<br>Positional Accuracy: | e Directory Entries  Hampstead Auto Centre Ltd A, 1, Pattison Road, London, NW2 2HL Car Body Repairs Inactive Automatically positioned to the address          | A12NW<br>(W)                                    | 656                                | -       | 525111<br>186236 |
| 18        | Contemporary Trad<br>Name:<br>Location:<br>Classification:<br>Status:<br>Positional Accuracy: | e Directory Entries Twinspark Hampstead Ltd A, 1, Pattison Road, London, NW2 2HL Garage Services Inactive Automatically positioned to the address              | A12NW<br>(W)                                    | 656                                | -       | 525111<br>186236 |
|           | Contemporary Trad                                                                             | · · · · · · · · · · · · · · · · · · ·                                                                                                                          |                                                 |                                    |         |                  |
| 18        | Name:<br>Location:<br>Classification:<br>Status:                                              | Twinspark Hampstead Ltd  1, Pattison Road, London, NW2 2HL Garage Services  Active  Automatically positioned to the address                                    | A12NW<br>(W)                                    | 656                                | -       | 525111<br>186236 |
|           | Contemporary Trad                                                                             | · · · · · · · · · · · · · · · · · · ·                                                                                                                          |                                                 |                                    |         |                  |
| 18        | Name:<br>Location:<br>Classification:<br>Status:                                              | Lesley Laundry Dry Cleaning 386, Finchley Road, London, NW2 2HP Dry Cleaners Inactive Automatically positioned to the address                                  | A12SW<br>(W)                                    | 676                                | -       | 525092<br>186209 |
| 18        | Contemporary Trad<br>Name:<br>Location:<br>Classification:<br>Status:<br>Positional Accuracy: | le Directory Entries Starcraft 394, Finchley Road, London, NW2 2HR Dry Cleaners Active Automatically positioned to the address                                 | A12NW<br>(W)                                    | 682                                | -       | 525085<br>186245 |
| 18        | Contemporary Trad<br>Name:<br>Location:<br>Classification:<br>Status:<br>Positional Accuracy: | Ultimate Sonics 392, Finchley Road, London, NW2 2HR Hi-Fi Equipment Manufacturers & Distributors Inactive Automatically positioned to the address              | A12NW<br>(W)                                    | 682                                | -       | 525086<br>186241 |
| 18        | Contemporary Trad<br>Name:<br>Location:<br>Classification:<br>Status:                         |                                                                                                                                                                | A12NW<br>(W)                                    | 719                                | -       | 525048<br>186263 |
| 18        | Contemporary Trad<br>Name:<br>Location:<br>Classification:<br>Status:                         | •••                                                                                                                                                            | A12NW<br>(W)                                    | 719                                | -       | 525048<br>186263 |
|           | Contemporary Trad                                                                             |                                                                                                                                                                |                                                 |                                    |         |                  |
| 18        | Name:<br>Location:<br>Classification:<br>Status:                                              | Rigde Garage Prospect Road, London, NW2 2JT Garage Services Active Automatically positioned to the address                                                     | A12NW<br>(W)                                    | 729                                | -       | 525038<br>186234 |

## **Industrial Land Use**

| Map<br>ID |                                         | Details                                                                                                                                                                              | Quadrant<br>Reference<br>(Compass<br>Direction) | Estimated<br>Distance<br>From Site | Contact | NGR              |
|-----------|-----------------------------------------|--------------------------------------------------------------------------------------------------------------------------------------------------------------------------------------|-------------------------------------------------|------------------------------------|---------|------------------|
| 46        | Location:<br>Classification:<br>Status: | e Directory Entries It'S Done Ltd 56b, Crewys Road, London, NW2 2AD Automation Systems & Equipment Active Automatically positioned to the address                                    | A17SW<br>(NW)                                   | 925                                | -       | 524940<br>186651 |
| 47        | Classification:<br>Status:              | E Directory Entries  Hampstead Waste Flat 68, Henderson Court, 102, Fitzjohns Avenue, London, NW3 6NR Medical Waste Disposal Active  Automatically positioned to the address         | A9SE<br>(SE)                                    | 980                                | -       | 526493<br>185498 |
| 48        | Location:<br>Classification:<br>Status: | E Directory Entries  Amberjack Print Services 74, Crewys Road, London, NW2 2AD Printers Active  Automatically positioned to the address                                              | A17SW<br>(NW)                                   | 988                                | -       | 524894<br>186698 |
| 49        | Brand:<br>Premises Type:<br>Status:     | The Tower Service Station 617, Finchley Road, London, NW3 7BS ESSO Petrol Station Open Automatically positioned to the address                                                       | A12SW<br>(W)                                    | 745                                | -       | 525052<br>186022 |
| 50        | Brand:<br>Premises Type:<br>Status:     | Castle Service Centre 713 Finchley Road, Cricklewood Lane, Golders Green, London, NW2 2DP Unbranded Not Applicable Obsolete Located by supplier to within 10m                        | A12NW<br>(W)                                    | 759                                | -       | 525042<br>186458 |
| 51        | Brand:<br>Premises Type:<br>Status:     | Fortune Green Service Station 63-65 Fortune Green Road, Fortune Green, LONDON, NW6 1DR Texaco Not Applicable Obsolete Manually positioned to the road within the address or location | A7NW<br>(SW)                                    | 904                                | -       | 525113<br>185609 |