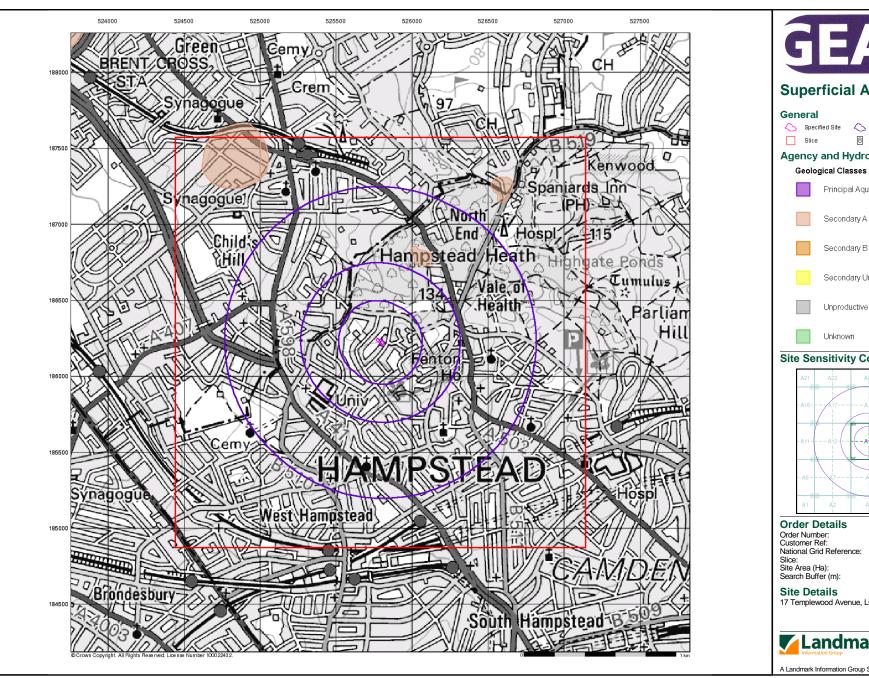

## **Superficial Aquifer Designation**

Specified Site
Specified Buffer(s)
X Bearing Reference Point

8 Map ID

#### Agency and Hydrological

Principal Aquifer

Secondary A Aquifer

Secondary B Aquifer

Secondary Undifferentiated

Unproductive Strata

### Site Sensitivity Context Map - Slice A

36665125\_1\_1 J11244 525790, 186220

0.12 1000

17 Templewood Avenue, LONDON, NW3 7UY

0844 844 9952 0844 844 9951

A Landmark Information Group Service v15.0 10-Nov-2011