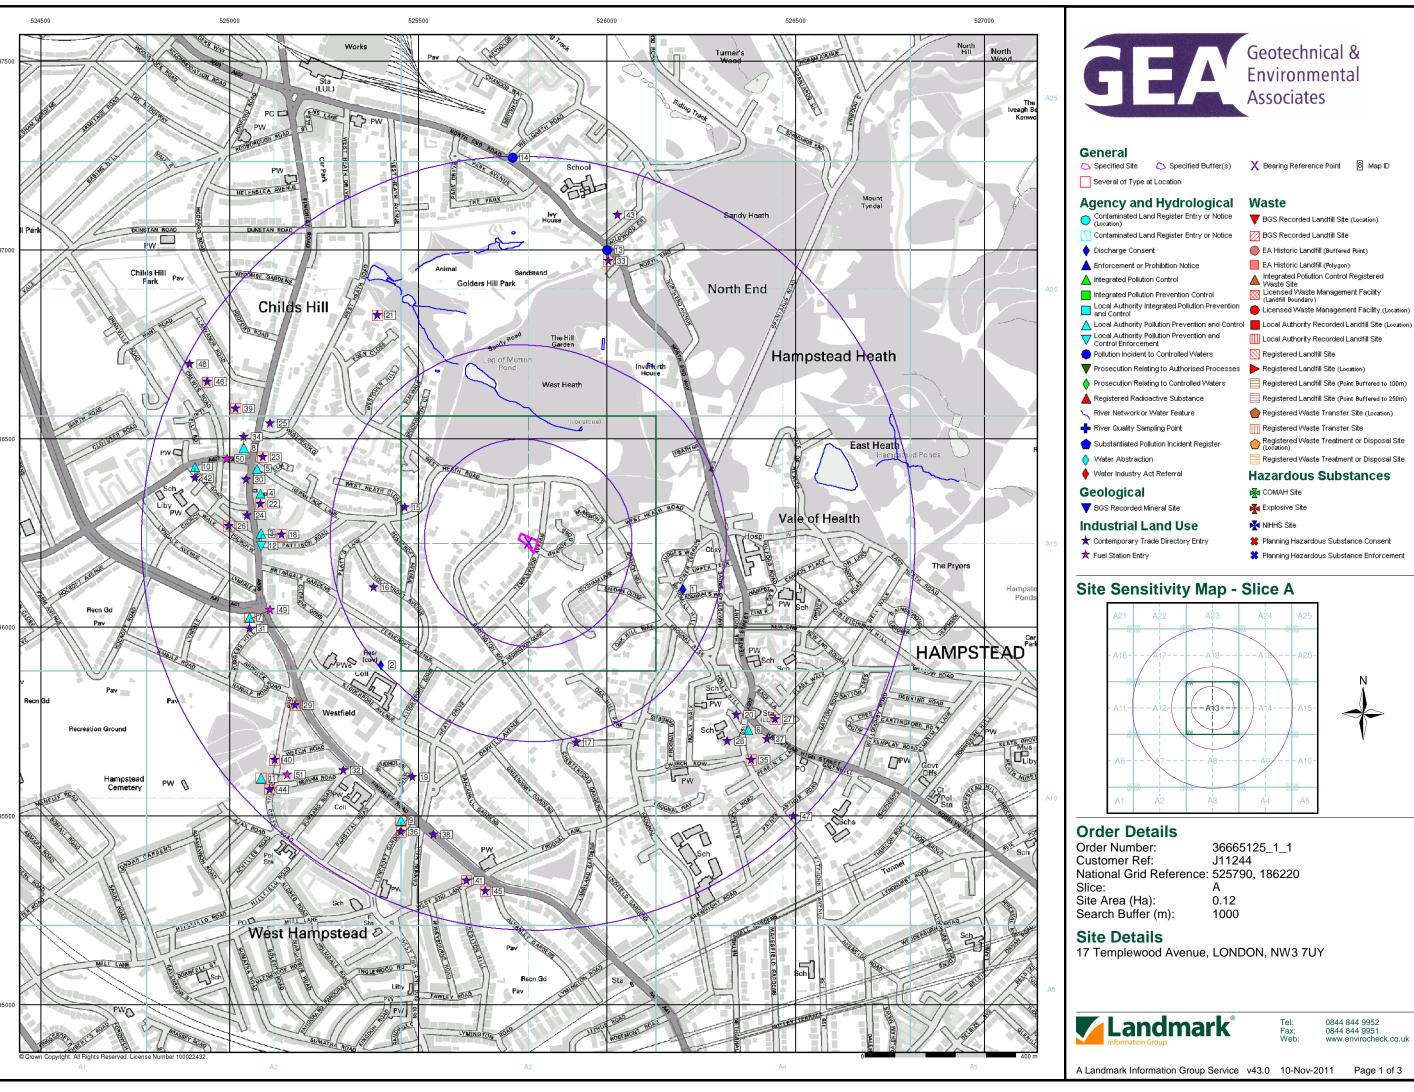

Page 1 of 21

| Map<br>ID |                                                                                                                                                                                                                                               | Details                                                                                                                                                                                                                                                                                                                                  | Quadrant<br>Reference<br>(Compass<br>Direction) | Estimated<br>Distance<br>From Site | Contact | NGR              |
|-----------|-----------------------------------------------------------------------------------------------------------------------------------------------------------------------------------------------------------------------------------------------|------------------------------------------------------------------------------------------------------------------------------------------------------------------------------------------------------------------------------------------------------------------------------------------------------------------------------------------|-------------------------------------------------|------------------------------------|---------|------------------|
|           | Discharge Consent                                                                                                                                                                                                                             | s                                                                                                                                                                                                                                                                                                                                        |                                                 |                                    |         |                  |
| 1         | Operator: Property Type: Location: Authority: Catchment Area: Reference: Permit Version: Effective Date: Issued Date: Revocation Date: Discharge Type: Discharge Environment: Receiving Water: Status: Positional Accuracy:                   | Thames Water Utilities Ltd Reservoir/Borehole Site Hampstead Environment Agency, Thames Region Not Supplied Temp.0140 1 15th September 1989 15th September 1989 5th October 2000 Trade Effluent Freshwater Stream/River River Thames Authorisation revokedRevoked Located by supplier to within 100m                                     | A14SW<br>(E)                                    | 405                                | 1       | 526200<br>186100 |
| 2         | Discharge Consent Operator: Property Type: Location: Authority: Catchment Area: Reference: Permit Version: Effective Date: Issued Date: Revocation Date: Discharge Type: Discharge Environment: Receiving Water: Status: Positional Accuracy: | Thames Water Utilities Ltd Reservoir/Borehole Site Kidderpore Environment Agency, Thames Region Not Supplied Temp.0165 1 15th September 1989 15th September 1989 5th October 2000 Trade Effluent Freshwater Stream/River  River Thames Authorisation revokedRevoked Located by supplier to within 100m                                   | A12SE<br>(SW)                                   | 496                                | 1       | 525400<br>185900 |
| 3         | Name:<br>Location:<br>Authority:<br>Permit Reference:<br>Dated:<br>Process Type:<br>Description:<br>Status:                                                                                                                                   | Iution Prevention and Controls Starcraft 394 Finchley Road, Hampstead, London, Nw2 2hr London Borough of Barnet, Environmental Health Department PPCDC031 2nd August 2006 Local Authority Pollution Prevention and Control PG6/46 Dry cleaning Permitted Located by supplier to within 10m                                               | A12NW<br>(W)                                    | 684                                | 2       | 525083<br>186245 |
|           | ,                                                                                                                                                                                                                                             | 7 11                                                                                                                                                                                                                                                                                                                                     |                                                 |                                    |         |                  |
| 4         | Name:<br>Location:<br>Authority:<br>Permit Reference:<br>Dated:<br>Process Type:<br>Description:<br>Status:                                                                                                                                   | Iution Prevention and Controls  Speedy Motors Unit 1 6 Devonshire Place, London, Nw2 2hx London Borough of Barnet, Environmental Health Department PPC61 12th February 2010 Local Authority Pollution Prevention and Control PG1/1Waste oil burners, less than 0.4MW net rated thermal input Permitted Located by supplier to within 10m | A12NW<br>(W)                                    | 696                                | 2       | 525081<br>186351 |
|           | Local Authority Pol                                                                                                                                                                                                                           | lution Prevention and Controls                                                                                                                                                                                                                                                                                                           |                                                 |                                    |         |                  |
| 5         | Name:<br>Location:<br>Authority:<br>Permit Reference:<br>Dated:<br>Process Type:<br>Description:<br>Status:                                                                                                                                   | Crystalline Dry Cleaners 450 Finchley Road, London, Nw2 2hy London Borough of Barnet, Environmental Health Department PPCDC036 24th August 2006 Local Authority Pollution Prevention and Control PG6/46 Dry cleaning Permitted Located by supplier to within 10m                                                                         | A12NW<br>(W)                                    | 719                                | 2       | 525072<br>186416 |
|           | Local Authority Pol                                                                                                                                                                                                                           | lution Prevention and Controls                                                                                                                                                                                                                                                                                                           |                                                 |                                    |         |                  |
| 6         | Name:<br>Location:<br>Authority:<br>Permit Reference:<br>Dated:<br>Process Type:<br>Description:<br>Status:                                                                                                                                   | Perkins Dry Cleaners 40 Heath Street, London, Nw3 6te London Borough of Camden, Pollution Projects Team PPC/DC9 12th January 2007 Local Authority Pollution Prevention and Control PG6/46 Dry cleaning Permitted Located by supplier to within 10m                                                                                       | A9NW<br>(SE)                                    | 739                                | 3       | 526374<br>185724 |

| Map<br>ID |                                                                                                             | Details                                                                                                                                                                                                                                                                                                    | Quadrant<br>Reference<br>(Compass<br>Direction) | Estimated<br>Distance<br>From Site | Contact | NGR              |
|-----------|-------------------------------------------------------------------------------------------------------------|------------------------------------------------------------------------------------------------------------------------------------------------------------------------------------------------------------------------------------------------------------------------------------------------------------|-------------------------------------------------|------------------------------------|---------|------------------|
| 7         | Name:<br>Location:<br>Authority:                                                                            | lution Prevention and Controls EssoTower Service Station 617 Finchley Road, LONDON, NW3 7BS London Borough of Camden, Pollution Projects Team                                                                                                                                                              | A12SW<br>(W)                                    | 745                                | 3       | 525052<br>186022 |
|           | Permit Reference: Dated: Process Type: Description: Status: Positional Accuracy:                            | Not Given 1st December 1999 Local Authority Air Pollution Control PG1/14 Petrol filling station Authorised Automatically positioned to the address                                                                                                                                                         |                                                 |                                    |         |                  |
|           | Local Authority Pol                                                                                         | lution Prevention and Controls                                                                                                                                                                                                                                                                             |                                                 |                                    |         |                  |
| 7         | Name: Location: Authority: Permit Reference: Dated: Process Type: Description: Status: Positional Accuracy: | Tower Service StationRoc Uk Ltd 617 Finchley Road, Fortune Green, London, NW3 7BS London Borough of Barnet, Environmental Health Department PPC53 1st January 1999 Local Authority Pollution Prevention and Control PG1/14 Petrol filling station Permitted Manually positioned to the address or location | A12SW<br>(W)                                    | 746                                | 2       | 525052<br>186022 |
|           | Local Authority Pol                                                                                         | lution Prevention and Controls                                                                                                                                                                                                                                                                             |                                                 |                                    |         |                  |
| 8         | Name: Location: Authority: Permit Reference: Dated: Process Type: Description: Status: Positional Accuracy: | Castle Service Station 713 Finchley Road, LONDON, NW11 8DH London Borough of Barnet, Environmental Health Department PPC31 13th January 1999 Local Authority Pollution Prevention and Control PG1/14 Petrol filling station Authorisation revokedRevoked Manually positioned to the address or location    | A12NW<br>(W)                                    | 768                                | 2       | 525037<br>186471 |
|           | Local Authority Pol                                                                                         | lution Prevention and Controls                                                                                                                                                                                                                                                                             |                                                 |                                    |         |                  |
| 9         | Name: Location: Authority: Permit Reference: Dated: Process Type: Description: Status: Positional Accuracy: | The London Dry Cleaning Company 519a Finchley Road, London, Nw3 7bb London Borough of Camden, Pollution Projects Team PPC/DC51 1st March 2008 Local Authority Pollution Prevention and Control PG6/46 Dry cleaning Permitted Manually positioned to the address or location                                | A7SE<br>(SW)                                    | 782                                | 3       | 525432<br>185511 |
|           | Local Authority Pol                                                                                         | lution Prevention and Controls                                                                                                                                                                                                                                                                             |                                                 |                                    |         |                  |
| 9         | Name: Location: Authority: Permit Reference: Dated: Process Type: Description: Status: Positional Accuracy: | Cottontail Cleaners 509 Finchley Road, London, Nw3 7bb London Borough of Camden, Pollution Projects Team PPC/DC19 5th February 2007 Local Authority Pollution Prevention and Control PG6/46 Dry cleaning Permitted Located by supplier to within 10m                                                       | A8SW<br>(SW)                                    | 795                                | 3       | 525456<br>185484 |
|           | Local Authority Pol                                                                                         | lution Prevention and Controls                                                                                                                                                                                                                                                                             |                                                 |                                    |         |                  |
| 9         | Name: Location: Authority: Permit Reference: Dated: Process Type: Description: Status: Positional Accuracy: | Cottontail Cleaners 509 Finchley Road, London, Nw3 7bb London Borough of Camden, Pollution Projects Team PPC/DC48 1st January 2007 Local Authority Pollution Prevention and Control PG6/46 Dry cleaning Permitted Manually positioned to the address or location                                           | A8SW<br>(SW)                                    | 796                                | 3       | 525454<br>185484 |
|           | _                                                                                                           | lution Prevention and Controls                                                                                                                                                                                                                                                                             |                                                 |                                    |         |                  |
| 10        | Name:<br>Location:<br>Authority:<br>Permit Reference:<br>Dated:<br>Process Type:<br>Description:<br>Status: | D & T Dry Cleaners 336 Cricklewood Lane, London, NW2 2QH London Borough of Barnet, Environmental Health Department PPCDC020 25th April 2006 Local Authority Pollution Prevention and Control PG6/46 Dry cleaning Permitted Manually positioned to the address or location                                  | A12NW<br>(W)                                    | 879                                | 2       | 524908<br>186421 |

| Map<br>ID |                                                                                                                                                                | Details                                                                                                                                                                                                                                                                                | Quadrant<br>Reference<br>(Compass<br>Direction) | Estimated<br>Distance<br>From Site | Contact | NGR              |
|-----------|----------------------------------------------------------------------------------------------------------------------------------------------------------------|----------------------------------------------------------------------------------------------------------------------------------------------------------------------------------------------------------------------------------------------------------------------------------------|-------------------------------------------------|------------------------------------|---------|------------------|
| 11        | Local Authority Pol<br>Name:<br>Location:<br>Authority:<br>Permit Reference:<br>Dated:<br>Process Type:<br>Description:<br>Status:                             | Iution Prevention and Controls Texaco 63 Fortune Green, LONDON, NW6 1DR London Borough of Camden, Pollution Projects Team Not Given 16th September 1998 Local Authority Air Pollution Control PG1/14 Petrol filling station Authorisation revokedRevoked                               | A7NW<br>(SW)                                    | 935                                | 3       | 525083<br>185596 |
|           | Positional Accuracy:                                                                                                                                           | Manually positioned to the address or location                                                                                                                                                                                                                                         |                                                 |                                    |         |                  |
| 11        | Name:<br>Location:<br>Authority:<br>Permit Reference:<br>Dated:<br>Process Type:<br>Description:<br><b>Status:</b><br>Positional Accuracy:                     | Fortune Green Filling Station (Texaco) 63 Fortune Green Road, LONDON, NW6 1DR London Borough of Camden, Pollution Projects Team Not Given 24th June 1998 Local Authority Air Pollution Control PG1/14 Petrol filling station Authorised Manually positioned to the address or location | A7NW<br>(SW)                                    | 935                                | 3       | 525083<br>185596 |
| 12        | Location:<br>Type:<br>Reference:<br>Date Issued:<br>Enforcement Date:<br>Details:                                                                              | lution Prevention and Control Enforcements 394 Finchley Road, Hampstead, London, Nw2 2hr Air Pollution Control Enforcement Notice PPCDC031 7th November 2008 Not Supplied Not Supplied Located by supplier to within 10m                                                               | A12NW<br>(W)                                    | 684                                | 2       | 525083<br>186245 |
|           | Nearest Surface Wa                                                                                                                                             | ater Feature                                                                                                                                                                                                                                                                           | A13NE                                           | 299                                | -       | 525866<br>186533 |
| 13        | Property Type: Location: Authority: Pollutant: Note: Incident Date: Incident Reference: Catchment Area: Receiving Water: Cause of Incident: Incident Severity: | to Controlled Waters  Not Given HAMPSTEAD HEATH Environment Agency, Thames Region Unknown Sewage Confirmed incident 2nd June 1999 THNE1999043207 Not Given Not Given Not Given Category 3 - Minor Incident Located by supplier to within 10m                                           | (N)<br>A18NE<br>(N)                             | 786                                | 1       | 526000<br>187000 |
| 14        | Property Type: Location: Authority: Pollutant: Note: Incident Date: Incident Reference: Catchment Area: Receiving Water: Cause of Incident: Incident Severity: | to Controlled Waters  Not Given Northend Road, GOLDERS GREEN Environment Agency, Thames Region Oils - Unknown Not Supplied 18th June 1996 N1960311 Not Given Not Given Not Given Category 3 - Minor Incident Located by supplier to within 100m                                        | A23SW<br>(N)                                    | 997                                | 1       | 525750<br>187245 |
|           | Groundwater Vulne<br>Soil Classification:<br>Map Sheet:<br>Scale:                                                                                              | rability  Soils of High Leaching Potential (U) - Soil information for restored mineral workings and urban areas is based on fewer observations than elsewhere. A worst case vulnerability classification (H) assumed, until proved otherwise Sheet 39 West London 1:100,000            | A13NE<br>(S)                                    | 0                                  | 1       | 525792<br>186224 |
|           | Drift Deposits None                                                                                                                                            |                                                                                                                                                                                                                                                                                        |                                                 |                                    |         |                  |
|           | Bedrock Aquifer De<br>Aquifer Desination:                                                                                                                      | signations<br>Secondary Aquifer - A                                                                                                                                                                                                                                                    | A13NE                                           | 0                                  | 4       | 525792           |
|           | Superficial Aquifer<br>No Data Available                                                                                                                       | Designations                                                                                                                                                                                                                                                                           | (S)                                             |                                    |         | 186224           |
|           | Extreme Flooding for None                                                                                                                                      | rom Rivers or Sea without Defences                                                                                                                                                                                                                                                     |                                                 |                                    |         |                  |

# Geological

| Map<br>ID |                                                                            | Details                                                                                                                                                           | Quadrant<br>Reference<br>(Compass<br>Direction) | Estimated<br>Distance<br>From Site | Contact | NGR              |
|-----------|----------------------------------------------------------------------------|-------------------------------------------------------------------------------------------------------------------------------------------------------------------|-------------------------------------------------|------------------------------------|---------|------------------|
|           | BGS 1:625,000 Soli                                                         | d Geology                                                                                                                                                         |                                                 |                                    |         |                  |
|           | Description:                                                               | Barton, Bracklesham and Bagshot Beds                                                                                                                              | A13NE<br>(S)                                    | 0                                  | 4       | 525792<br>186224 |
|           | Coal Mining Affects                                                        | ed Areas                                                                                                                                                          | (0)                                             |                                    |         | .0022            |
|           | In an area which mag                                                       | y not be affected by coal mining                                                                                                                                  |                                                 |                                    |         |                  |
|           | Non Coal Mining Ar                                                         | reas of Great Britain                                                                                                                                             |                                                 |                                    |         |                  |
|           | No Hazard                                                                  |                                                                                                                                                                   |                                                 |                                    |         |                  |
|           | Potential for Collap                                                       | sible Ground Stability Hazards                                                                                                                                    |                                                 |                                    |         |                  |
|           | Hazard Potential:<br>Source:                                               | Very Low<br>British Geological Survey, National Geoscience Information Service                                                                                    | A13NE<br>(S)                                    | 0                                  | 4       | 525792<br>186224 |
|           | Potential for Comp                                                         | ressible Ground Stability Hazards                                                                                                                                 |                                                 |                                    |         |                  |
|           | Hazard Potential:<br>Source:                                               | No Hazard<br>British Geological Survey, National Geoscience Information Service                                                                                   | A13NE<br>(S)                                    | 0                                  | 4       | 525792<br>18622  |
|           | Potential for Groun                                                        | d Dissolution Stability Hazards                                                                                                                                   |                                                 |                                    |         |                  |
|           | No Hazard                                                                  |                                                                                                                                                                   |                                                 |                                    |         |                  |
|           | Potential for Lands                                                        | lide Ground Stability Hazards                                                                                                                                     |                                                 |                                    |         |                  |
|           | Hazard Potential:<br>Source:                                               | Very Low<br>British Geological Survey, National Geoscience Information Service                                                                                    | A13NE<br>(S)                                    | 0                                  | 4       | 525792<br>18622  |
|           | Potential for Runni                                                        | ng Sand Ground Stability Hazards                                                                                                                                  |                                                 |                                    |         |                  |
|           | Hazard Potential:<br>Source:                                               | Very Low<br>British Geological Survey, National Geoscience Information Service                                                                                    | A13SW<br>(S)                                    | 0                                  | 4       | 52579<br>18620   |
|           | Potential for Runni                                                        | ng Sand Ground Stability Hazards                                                                                                                                  |                                                 |                                    |         |                  |
|           | Hazard Potential:<br>Source:                                               | Low<br>British Geological Survey, National Geoscience Information Service                                                                                         | A13NE<br>(S)                                    | 0                                  | 4       | 525792<br>18622  |
|           | Potential for Shrink                                                       | ing or Swelling Clay Ground Stability Hazards                                                                                                                     |                                                 |                                    |         |                  |
|           | Hazard Potential:<br>Source:                                               | Moderate<br>British Geological Survey, National Geoscience Information Service                                                                                    | A13SW<br>(S)                                    | 0                                  | 4       | 52579<br>18620   |
|           | Potential for Shrink                                                       | ing or Swelling Clay Ground Stability Hazards                                                                                                                     |                                                 |                                    |         |                  |
|           | Hazard Potential:<br>Source:                                               | No Hazard<br>British Geological Survey, National Geoscience Information Service                                                                                   | A13NE<br>(S)                                    | 0                                  | 4       | 525792<br>186224 |
|           | Radon Potential - R                                                        | adon Affected Areas                                                                                                                                               |                                                 |                                    |         |                  |
|           | Affected Area:                                                             | The property is in a lower probability radon area, as less than 1% of homes are above the action level                                                            | A13NE<br>(S)                                    | 0                                  | 4       | 525792<br>186224 |
|           | Source: British Geological Survey, National Geoscience Information Service |                                                                                                                                                                   |                                                 |                                    |         |                  |
|           |                                                                            | adon Protection Measures                                                                                                                                          | A 40NE                                          |                                    |         | 505-2            |
|           | Protection Measure: Source:                                                | No radon protective measures are necessary in the construction of new dwellings or extensions  British Geological Survey, National Geoscience Information Service | A13NE<br>(S)                                    | 0                                  | 4       | 52579:<br>18622  |

## **Industrial Land Use**

| Map<br>ID |                                                                                               | Details                                                                                                                                                        | Quadrant<br>Reference<br>(Compass<br>Direction) | Estimated<br>Distance<br>From Site | Contact | NGR              |
|-----------|-----------------------------------------------------------------------------------------------|----------------------------------------------------------------------------------------------------------------------------------------------------------------|-------------------------------------------------|------------------------------------|---------|------------------|
|           | Contemporary Trad                                                                             | e Directory Entries                                                                                                                                            |                                                 |                                    |         |                  |
| 15        | Name:<br>Location:<br>Classification:<br>Status:                                              | Ravtex 95 Platts La, London, NW3 7NH Packaging & Wrapping Equipment & Supplies Active Manually positioned to the address or location                           | A13NW<br>(W)                                    | 315                                | -       | 525464<br>186318 |
| 16        | Contemporary Trad<br>Name:<br>Location:<br>Classification:<br>Status:                         | e Directory Entries Grand Products Ltd A, 20, Hollycroft Avenue, London, NW3 7QL Furniture Manufacturers - Home & Office Active                                | A12SE<br>(W)                                    | 406                                | -       | 525381<br>186106 |
|           | Positional Accuracy:                                                                          | Automatically positioned to the address                                                                                                                        |                                                 |                                    |         |                  |
| 17        | Contemporary Trad<br>Name:<br>Location:<br>Classification:<br>Status:<br>Positional Accuracy: | le Directory Entries All Rubbish Cleared Redington Rd, London, NW3 7QX Rubbish Clearance Active Manually positioned to the road within the address or location | A8NE<br>(S)                                     | 516                                | •       | 525919<br>185694 |
| 18        | Contemporary Trad<br>Name:<br>Location:<br>Classification:<br>Status:<br>Positional Accuracy: | e Directory Entries  Hampstead Auto Centre Ltd A, 1, Pattison Road, London, NW2 2HL Car Body Repairs Inactive Automatically positioned to the address          | A12NW<br>(W)                                    | 656                                | -       | 525111<br>186236 |
| 18        | Contemporary Trad<br>Name:<br>Location:<br>Classification:<br>Status:<br>Positional Accuracy: | e Directory Entries Twinspark Hampstead Ltd A, 1, Pattison Road, London, NW2 2HL Garage Services Inactive Automatically positioned to the address              | A12NW<br>(W)                                    | 656                                | -       | 525111<br>186236 |
|           | Contemporary Trad                                                                             | · · · · · · · · · · · · · · · · · · ·                                                                                                                          |                                                 |                                    |         |                  |
| 18        | Name:<br>Location:<br>Classification:<br>Status:                                              | Twinspark Hampstead Ltd  1, Pattison Road, London, NW2 2HL Garage Services  Active  Automatically positioned to the address                                    | A12NW<br>(W)                                    | 656                                | -       | 525111<br>186236 |
|           | Contemporary Trad                                                                             | · · · · · · · · · · · · · · · · · · ·                                                                                                                          |                                                 |                                    |         |                  |
| 18        | Name:<br>Location:<br>Classification:<br>Status:                                              | Lesley Laundry Dry Cleaning 386, Finchley Road, London, NW2 2HP Dry Cleaners Inactive Automatically positioned to the address                                  | A12SW<br>(W)                                    | 676                                | -       | 525092<br>186209 |
| 18        | Contemporary Trad<br>Name:<br>Location:<br>Classification:<br>Status:<br>Positional Accuracy: | le Directory Entries Starcraft 394, Finchley Road, London, NW2 2HR Dry Cleaners Active Automatically positioned to the address                                 | A12NW<br>(W)                                    | 682                                | -       | 525085<br>186245 |
| 18        | Contemporary Trad<br>Name:<br>Location:<br>Classification:<br>Status:<br>Positional Accuracy: | Ultimate Sonics 392, Finchley Road, London, NW2 2HR Hi-Fi Equipment Manufacturers & Distributors Inactive Automatically positioned to the address              | A12NW<br>(W)                                    | 682                                | -       | 525086<br>186241 |
| 18        | Contemporary Trad<br>Name:<br>Location:<br>Classification:<br>Status:                         |                                                                                                                                                                | A12NW<br>(W)                                    | 719                                | -       | 525048<br>186263 |
| 18        | Contemporary Trad<br>Name:<br>Location:<br>Classification:<br>Status:                         | •••                                                                                                                                                            | A12NW<br>(W)                                    | 719                                | -       | 525048<br>186263 |
|           | Contemporary Trad                                                                             |                                                                                                                                                                |                                                 |                                    |         |                  |
| 18        | Name:<br>Location:<br>Classification:<br>Status:                                              | Rigde Garage Prospect Road, London, NW2 2JT Garage Services Active Automatically positioned to the address                                                     | A12NW<br>(W)                                    | 729                                | -       | 525038<br>186234 |

## **Industrial Land Use**

| Map<br>ID |                                         | Details                                                                                                                                                                              | Quadrant<br>Reference<br>(Compass<br>Direction) | Estimated<br>Distance<br>From Site | Contact | NGR              |
|-----------|-----------------------------------------|--------------------------------------------------------------------------------------------------------------------------------------------------------------------------------------|-------------------------------------------------|------------------------------------|---------|------------------|
| 46        | Location:<br>Classification:<br>Status: | e Directory Entries It'S Done Ltd 56b, Crewys Road, London, NW2 2AD Automation Systems & Equipment Active Automatically positioned to the address                                    | A17SW<br>(NW)                                   | 925                                | -       | 524940<br>186651 |
| 47        | Classification:<br>Status:              | E Directory Entries  Hampstead Waste Flat 68, Henderson Court, 102, Fitzjohns Avenue, London, NW3 6NR Medical Waste Disposal Active  Automatically positioned to the address         | A9SE<br>(SE)                                    | 980                                | -       | 526493<br>185498 |
| 48        | Location:<br>Classification:<br>Status: | E Directory Entries  Amberjack Print Services 74, Crewys Road, London, NW2 2AD Printers Active  Automatically positioned to the address                                              | A17SW<br>(NW)                                   | 988                                | -       | 524894<br>186698 |
| 49        | Brand:<br>Premises Type:<br>Status:     | The Tower Service Station 617, Finchley Road, London, NW3 7BS ESSO Petrol Station Open Automatically positioned to the address                                                       | A12SW<br>(W)                                    | 745                                | -       | 525052<br>186022 |
| 50        | Brand:<br>Premises Type:<br>Status:     | Castle Service Centre 713 Finchley Road, Cricklewood Lane, Golders Green, London, NW2 2DP Unbranded Not Applicable Obsolete Located by supplier to within 10m                        | A12NW<br>(W)                                    | 759                                | -       | 525042<br>186458 |
| 51        | Brand:<br>Premises Type:<br>Status:     | Fortune Green Service Station 63-65 Fortune Green Road, Fortune Green, LONDON, NW6 1DR Texaco Not Applicable Obsolete Manually positioned to the road within the address or location | A7NW<br>(SW)                                    | 904                                | -       | 525113<br>185609 |

#### General

Specified Site
Specified Buffer(s)
X Bearing Reference Point 8 Map ID

## Agency and Hydrological

## Site Sensitivity Map - Slice A

36665125\_1\_1

17 Templewood Avenue, LONDON, NW3 7UY

0844 844 9952 0844 844 9951 www.envirocheck.co.uk

A Landmark Information Group Service v43.0 10-Nov-2011 Page 1 of 3

### **Order Details**

Order Number: 36665125\_1\_1 Customer Ref: J11244 National Grid Reference: 525790, 186220

Slice:

Site Area (Ha): 0.12 Search Buffer (m): 1000