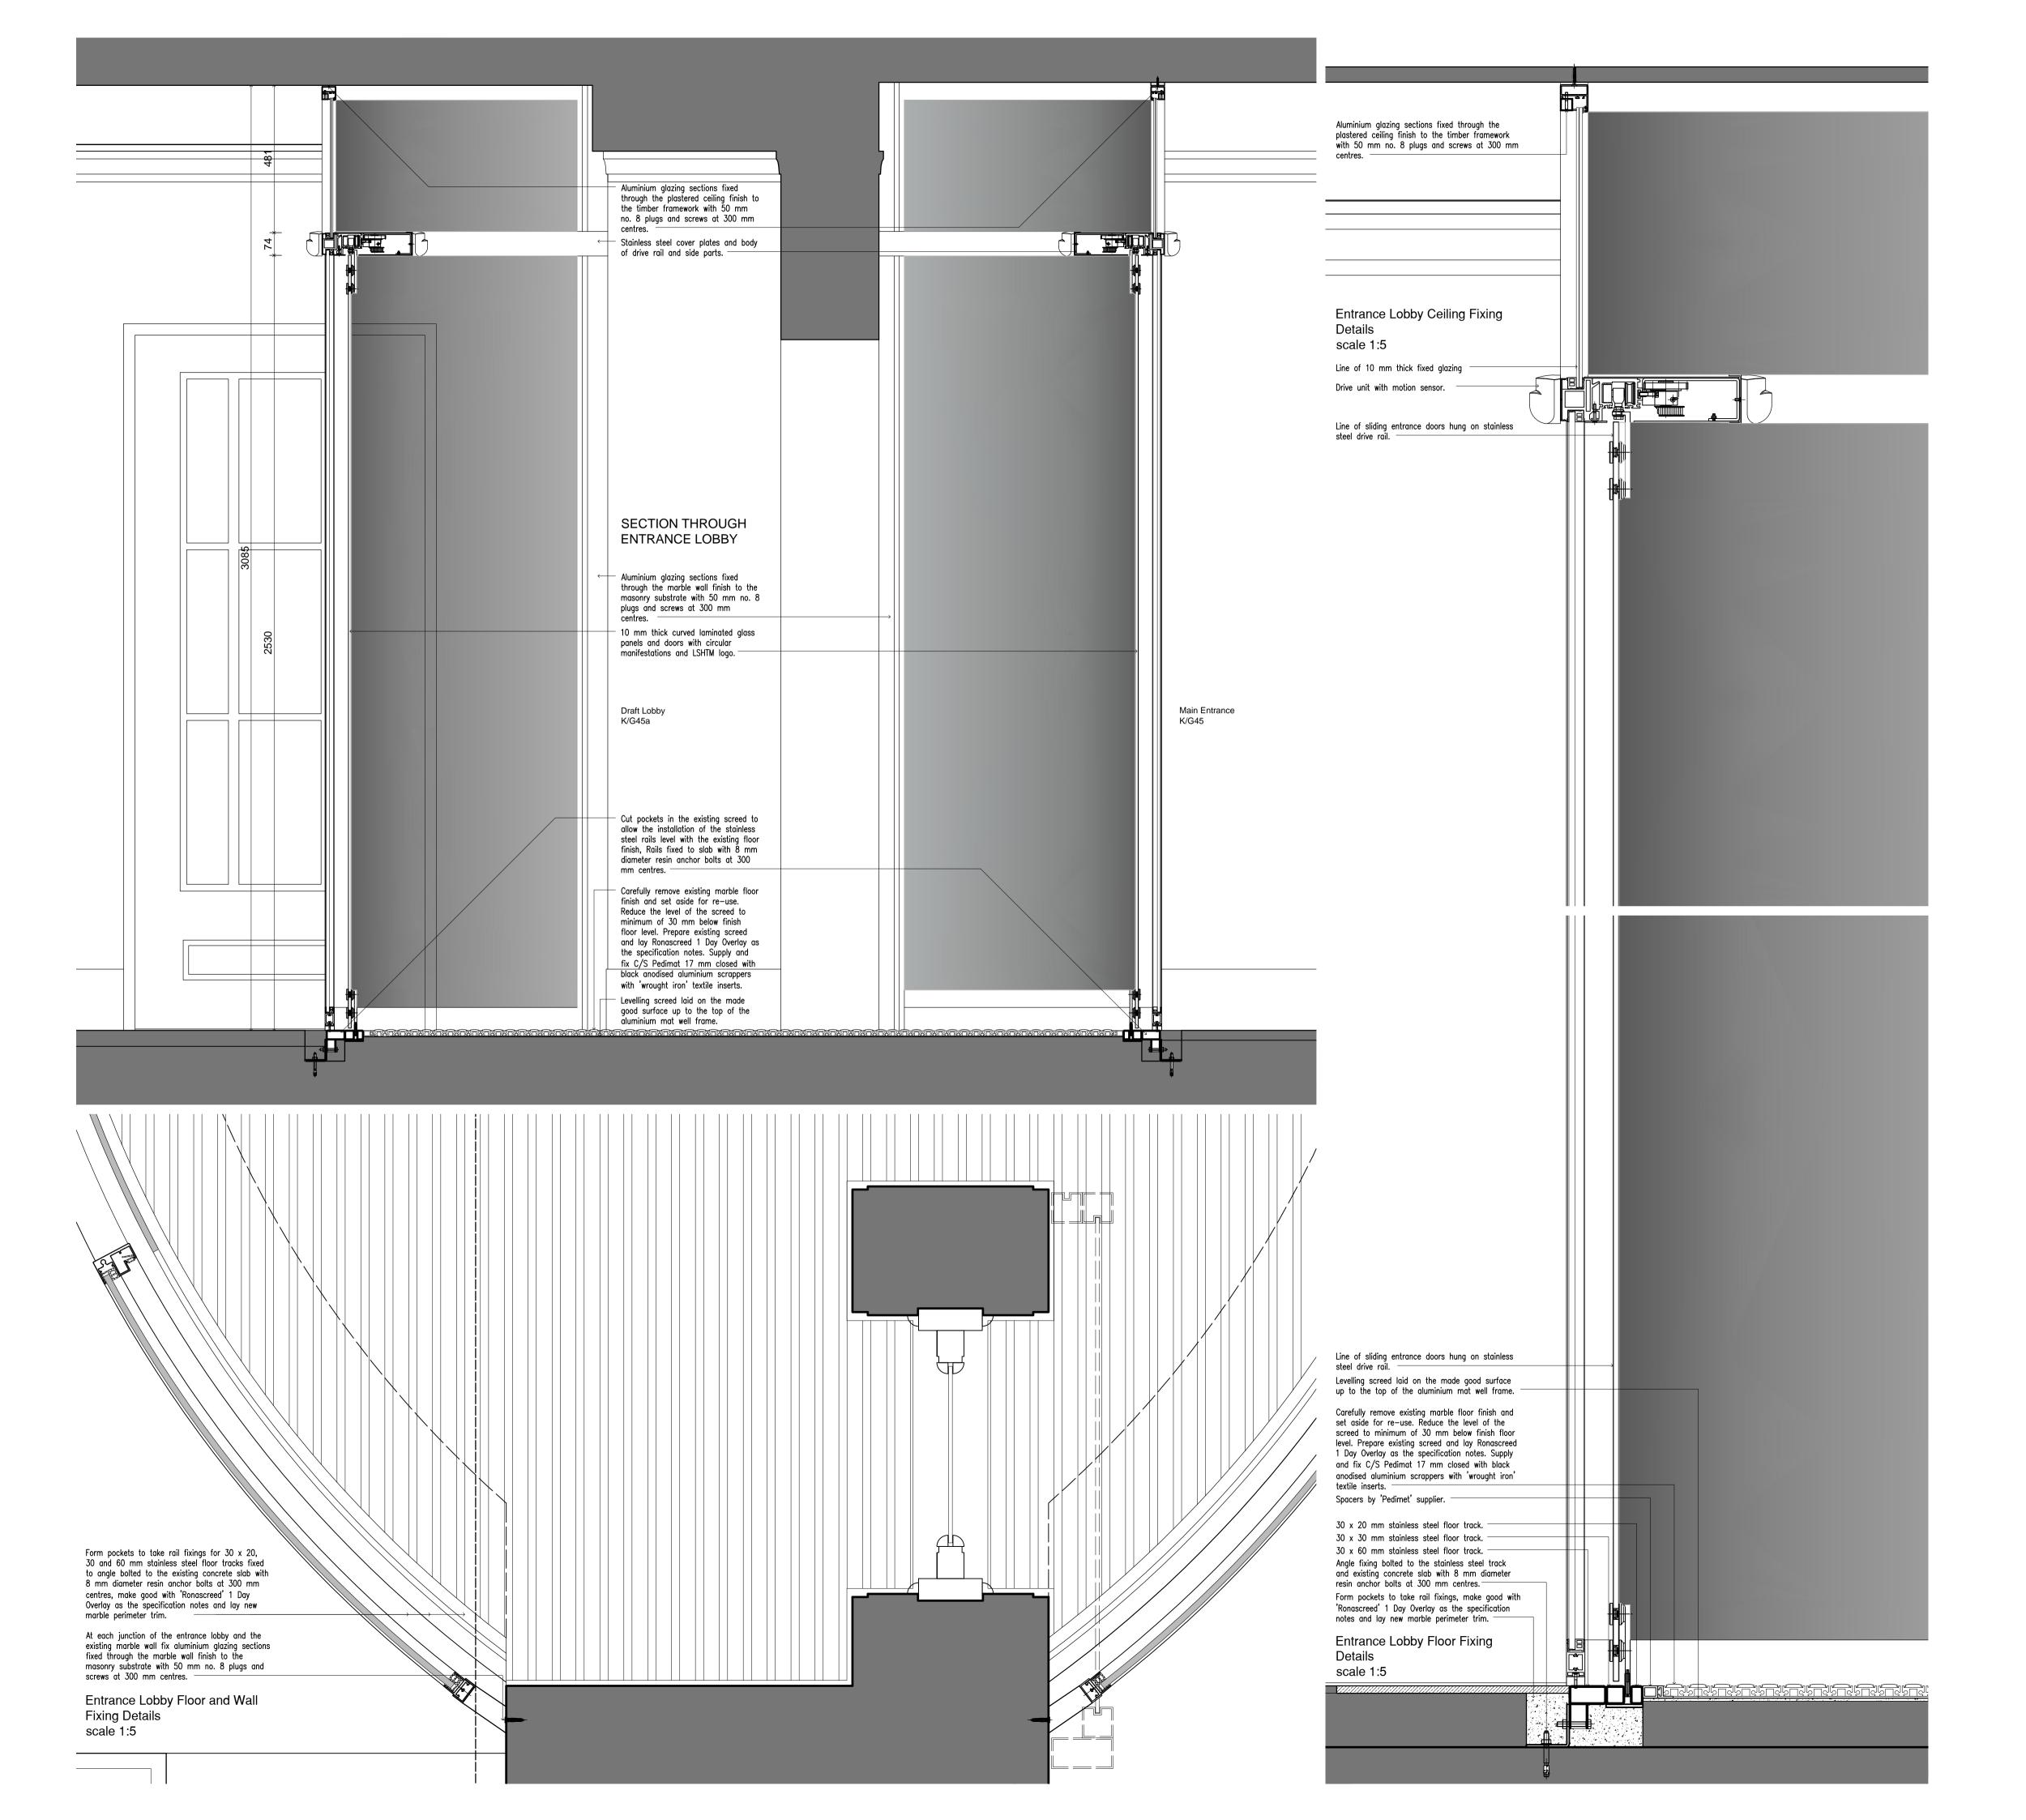

| not        |            |                         |
|------------|------------|-------------------------|
| do not     | scale from | m this drawing          |
| figure     | d dimensi  | ons only are to be used |
|            |            |                         |
|            |            |                         |
| rev        | ision      | S                       |
| revision   |            |                         |
| ravicion   | date       | item                    |
| 16 1131011 |            |                         |
| 16 1131011 |            |                         |
| 16 (131011 |            |                         |
| 16 (131011 |            |                         |
| 16 (131011 |            |                         |
| 16 (131011 |            |                         |

godstone studio, high street, godstone, surrey rh9 8dr tel:01883 744509 fax:01883 744510 e-mail:info@architechnics.co.uk

| client                                |                                    |               |
|---------------------------------------|------------------------------------|---------------|
|                                       | ONDON SCHOOL (<br>ROPICAL MEDICINI |               |
| project<br>REFUR<br>ENTRAI            | BISHMENT OF THI                    | E MAIN        |
|                                       | L STREET,<br>N WC1E 7HT            |               |
| entrance lobby<br>Section and details |                                    | scale<br>1:10 |
|                                       | drawing no                         | revision      |
| date                                  | drawing no.                        | 164131011     |