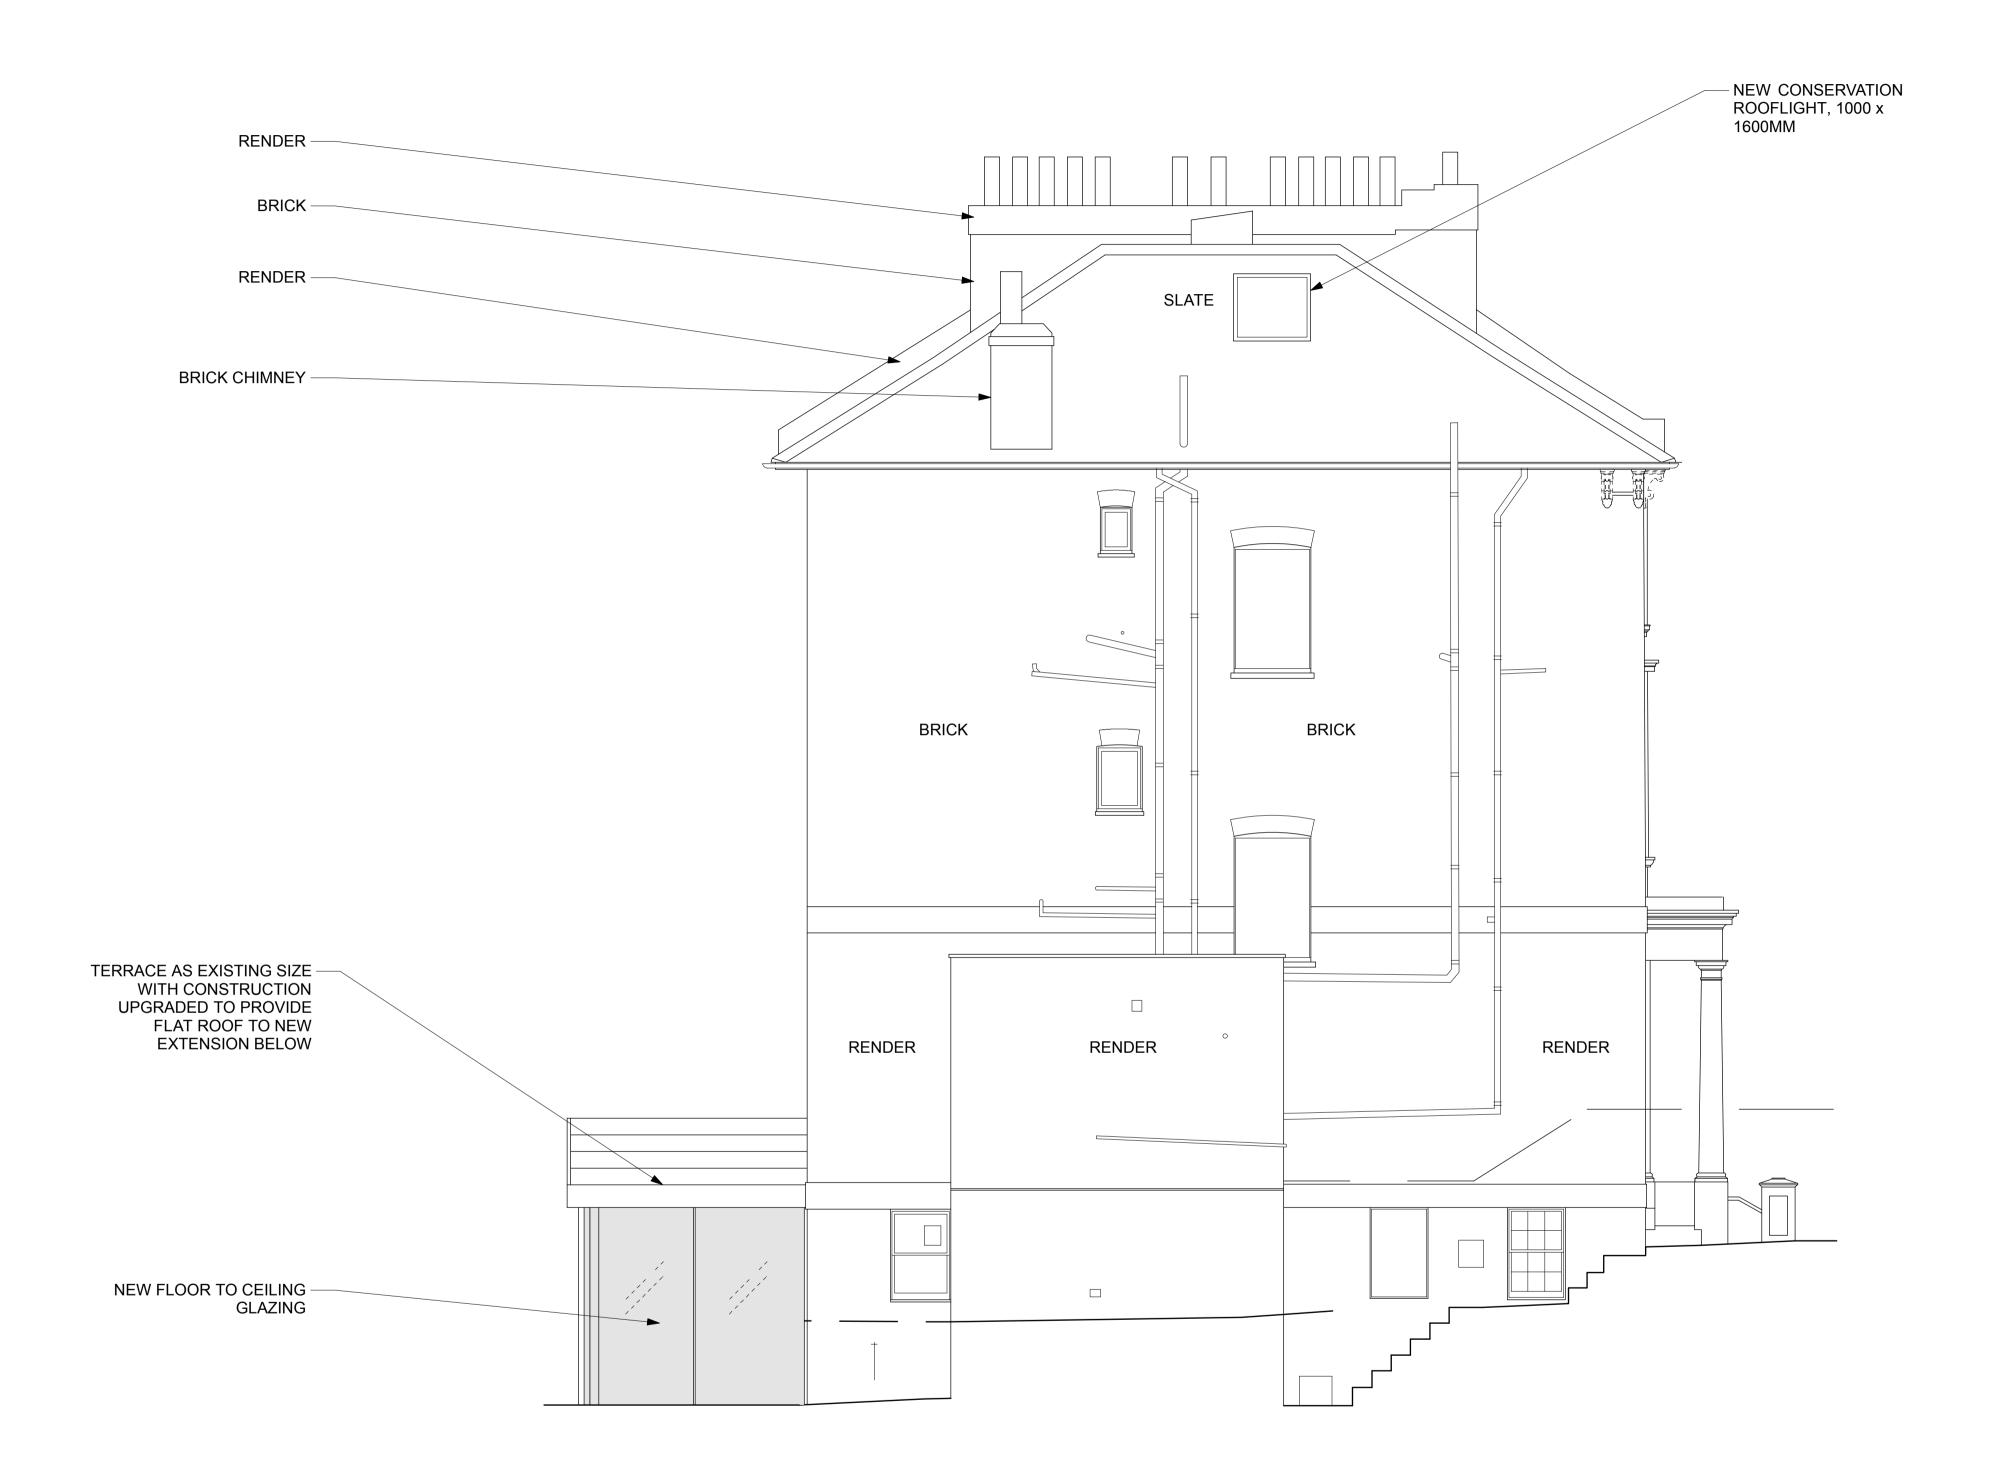

## Thomas Croft Architect 9 Ivebury Court, 325 Latimer Road, London W10 6RA Telephone 020 8962 0066, Facsimile 020 8962 0088 www.thomascroft.com email@thomascroft.com

| JOB TITLE:<br>10 THURLOW ROAD<br>LONDON, NW3 5PL |                    |                           |  |  |
|--------------------------------------------------|--------------------|---------------------------|--|--|
| DRAWING TITLE: PROPOSED SIDE ELEVATION           |                    |                           |  |  |
| SCALE:<br>1:50@A1                                | drawn by:<br>TCA   | DATE (D.M.Y):<br>JAN 2012 |  |  |
| JOB NUMBER: 233                                  | dwg number:<br>121 | REVISION:                 |  |  |