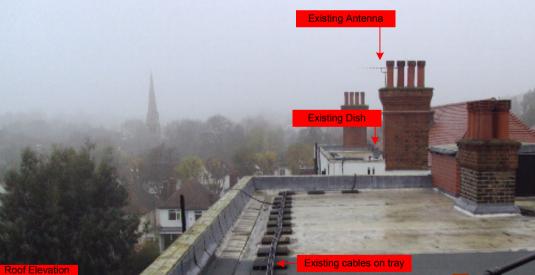

Rig. Dishes and H/E + R1 all located on roof sidewall of the chimney. Power is located in the hallway entrance to flats block 65-80. All cables to run on tray on roof. Link cable to run on cat wire to link the 2 blocks. Drop cables to run over the edge of the block then down to all lounge locations at the front and rear of the block. Note that White cable will be dropped at rear wall of the buildings. Black cables will be dropped at the front face of the buildings

## 08. Antenna and Dishes Measurements

Proposed location of UHF Aerial on a 4m pole mounted using wall bracket and 80cm dishes mounted using lashing kits. all installed on the sidewall of the chimny on roof