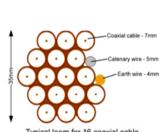

2-4 cables = 15mm

6-8 cables = 20mm

10-14 cables = 30mm

16-18 Cables = 35mm

20 cables = 40mm

40 cables = 65mm

60 cables = 90 mm

Typical loom for 16 coaxial cable + 1 earth wire, + 1 catenary wire

Typical loom for 16 coaxial cable + 1 earth wire, + 1 catenary wire

Cable Harness sizes

2-4 cables = 15mm

6-8 cables = 20mm

10-14 cables = 30mm

16-18 Cables = 35mm

20 cables = 40mm

40 cables = 65mm

60 cables = 90mm

Typical loom for 16 coaxial cable + 1 earth wire, + 1 catenary wire