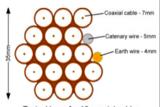

2-4 cables = 15mm

6-8 cables = 20mm

10-14 cables = 30mm

16-18 Cables = 35mm

20 cables = 40mm

40 cables = 65mm

60 cables = 90 mm

Typical loom for 16 coaxial cable + 1 earth wire, + 1 catenary wire

Typical loom for 16 coaxial cable + 1 earth wire, + 1 catenary wire

Cable Harness sizes

2-4 cables = 15mm

6-8 cables = 20mm

10-14 cables = 30mm

16-18 Cables = 35mm

20 cables = 40mm

40 cables = 65mm

60 cables = 90mm

Typical loom for 16 coaxial cable + 1 earth wire, + 1 catenary wire