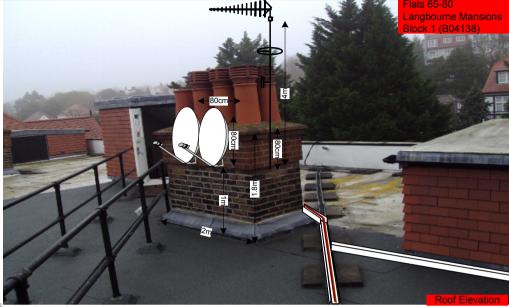

## 03. Building Elevations 1

Location of 80cm dishes on the sidewall of the Chimney mount on roof of block 65-80 Langbourne Mansions

-Cable on tray on roof then to drop white cables only at rear face of the block to feed flats

-Black cables to be dropped at the front face to feed flats.

-Both buildings will be linked with a cat wire to run the system through.

Location of the remote cabinet. Sized 60x60x20cm on the sidewall of the chimney mount on roof of block 81-88 Langbourne Mansions (other side of the chimney)