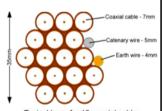

2-4 cables = 15mm

6-8 cables = 20mm

10-14 cables = 30mm

16-18 Cables = 35mm

20 cables = 40mm

40 cables = 65mm

60 cables = 90 mm

Typical loom for 16 coaxial cable + 1 earth wire, + 1 catenary wire

Typical loom for 16 coaxial cable + 1 earth wire, + 1 catenary wire

Cable Harness sizes

2-4 cables = 15mm

6-8 cables = 20mm

10-14 cables = 30mm

16-18 Cables = 35mm

20 cables = 40mm

40 cables = 65mm

60 cables = 90mm

Typical loom for 16 coaxial cable + 1 earth wire, + 1 catenary wire

10-14 cables = 30mm

16-18 Cables = 35mm

20 cables = 40mm

40 cables = 65mm

60 cables = 90mm

Typical loom for 16 coaxial cable + 1 earth wire, + 1 catenary wire