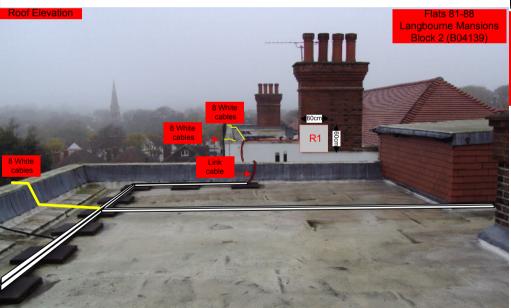

Rig. Dishes and H/E + R1 all located on roof sidewall of the chimney. Power is located in the hallway entrance to flats block 65-80. All cables to run on tray on roof. Link cable to run on cat wire to link the 2 blocks. Drop cables to run over the edge of the block then down to all lounge locations at the front and rear of the block. Note that White cable will be dropped at rear wall of the buildings. Black cables will be dropped at the front face of the buildings