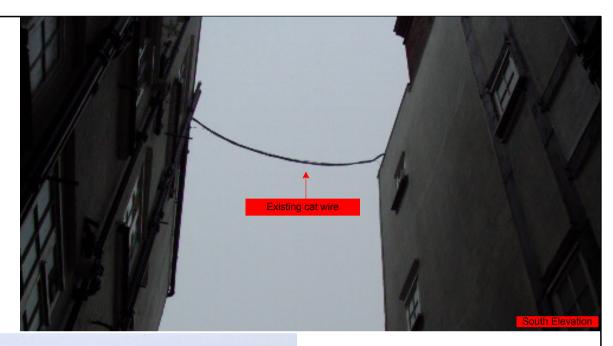

Rig. Dishes and H/E + R1 all located on roof sidewall of the chimney. Power is located in the hallway entrance to flats block 65-80. All cables to run on tray on roof. Link cable to run on cat wire to link the 2 blocks. Drop cables to run over the edge of the block then down to all lounge locations at the front and rear of the block. Note that White cable will be dropped at rear wall of the buildings. Black cables will be dropped at the front face of the buildings

## 03. Building Elevations 1

Location of 80cm dishes on the sidewall of the Chimney mount on roof of block 65-80 Langbourne Mansions

-Cable on tray on roof then to drop white cables only at rear face of the block to feed flats

-Black cables to be dropped at the front face to feed flats.

-Both buildings will be linked with a cat wire to run the system through.

Location of the remote cabinet. Sized 60x60x20cm on the sidewall of the chimney mount on roof of block 81-88 Langbourne Mansions (other side of the chimney)