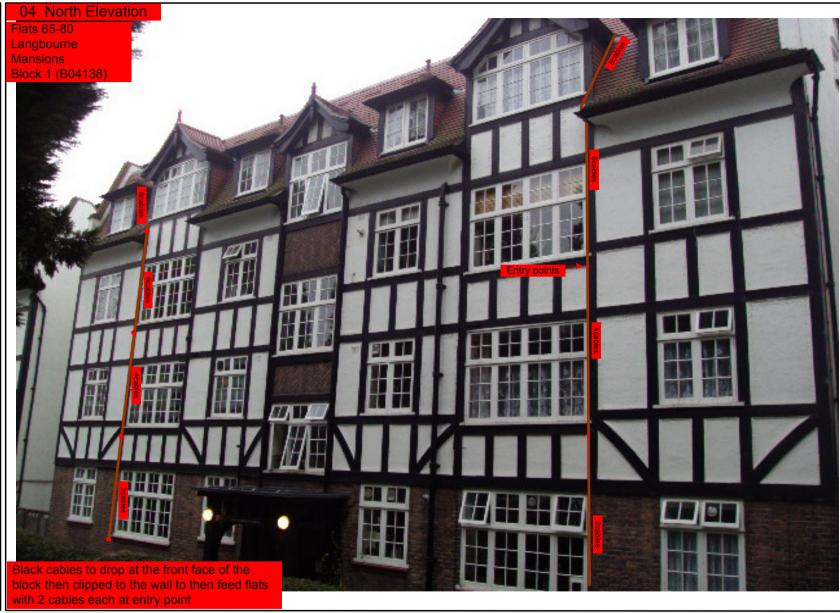

Rig. Dishes and H/E + R1 all located on roof sidewall of the chimney. Power is located in the hallway entrance to flats block 65-80. All cables to run on tray on roof. Link cable to run on cat wire to link the 2 blocks. Drop cables to run over the edge of the block then down to all lounge locations at the front and rear of the block. Note that White cable will be dropped at rear wall of the buildings. Black cables will be dropped at the front face of the buildings