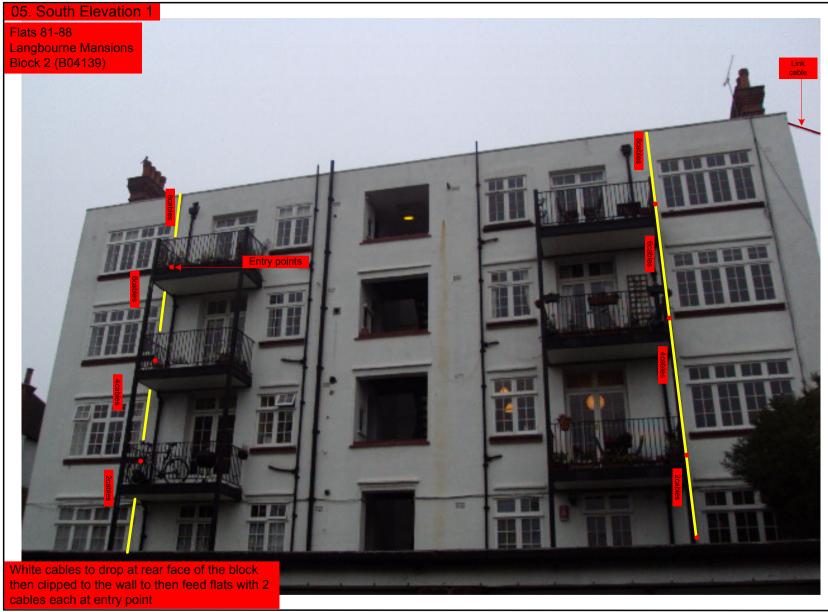

## 03. Building Elevations 1

Location of 80cm dishes on the sidewall of the Chimney mount on roof of block 65-80 Langbourne Mansions

-Cable on tray on roof then to drop white cables only at rear face of the block to feed flats

-Black cables to be dropped at the front face to feed flats.

-Both buildings will be linked with a cat wire to run the system through.

Location of the remote cabinet. Sized 60x60x20cm on the sidewall of the chimney mount on roof of block 81-88 Langbourne Mansions (other side of the chimney)