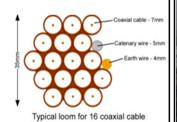

2-4 cables = 15mm

6-8 cables = 20mm

10-14 cables = 30mm

16-18 Cables = 35mm

20 cables = 40mm

40 cables = 65mm

60 cables = 90 mm

Typical loom for 16 coaxial cable + 1 earth wire, + 1 catenary wire

Cable Harness sizes

2-4 cables = 15mm

6-8 cables = 20mm

10-14 cables = 30mm

16-18 Cables = 35mm

20 cables = 40mm

40 cables = 65mm

60 cables = 90mm

Typical loom for 16 coaxial cable + 1 earth wire, + 1 catenary wire

Cable Harness sizes

2-4 cables = 15mm

6-8 cables = 20mm

10-14 cables = 30mm

16-18 Cables = 35mm

20 cables = 40mm

40 cables = 65mm

60 cables = 90mm

Typical loom for 16 coaxial cable + 1 earth wire, + 1 catenary wire

Number of

9WIRE IRS SKY+

W. Kisala

Please consider the environment before printing this document – Recycle Wherever Possible

cables each at entry point

Cable Harness sizes

2-4 cables = 15mm

6-8 cables = 20mm

10-14 cables = 30mm

16-18 Cables = 35mm

20 cables = 40mm

40 cables = 65mm

60 cables = 90mm

Cable Harness sizes

2-4 cables = 15mm

6-8 cables = 20mm

10-14 cables = 30mm

16-18 Cables = 35mm

20 cables = 40mm

40 cables = 65mm

60 cables = 90mm

Typical loom for 16 coaxial cable + 1 earth wire, + 1 catenary wire