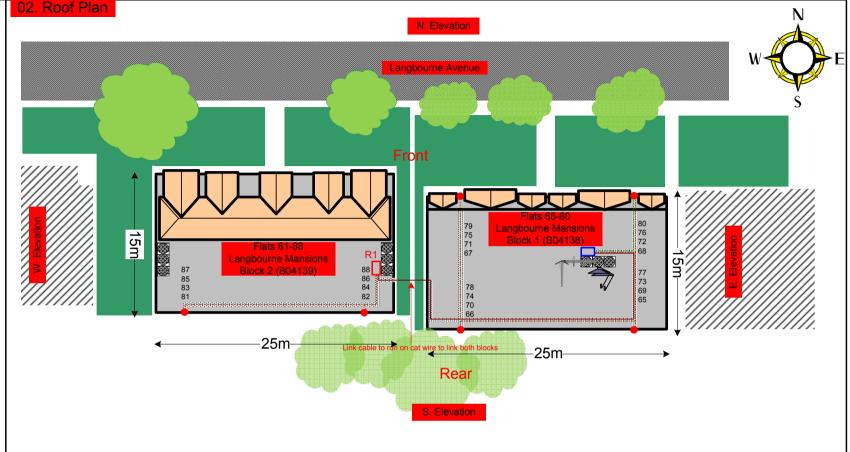

Rig. Dishes and H/E + R1 all located on roof sidewall of the chimney. Power is located in the hallway entrance to flats block 65-80. All cables to run on tray on roof. Link cable to run on cat wire to link the 2 blocks. Drop cables to run over the edge of the block then down to all lounge locations at the front and rear of the block. Note that White cable will be dropped at rear wall of the buildings. Black cables will be dropped at the front face of the buildings