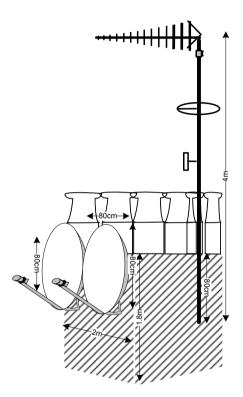

## 08. Antenna and Dishes Measurements

Proposed location of UHF Aerial on a 4m pole mounted using wall bracket and 80cm dishes mounted using lashing kits. all installed on the sidewall of the chimny on roof