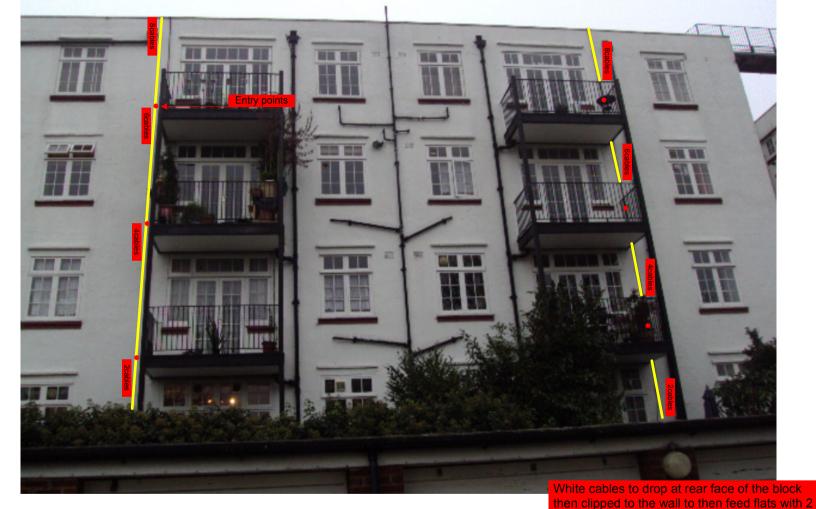

## 06. South Elevation 2

Flats 65-80 Langbourne Mansions Block 1 (B04138)

Form No. SCC 013 SCC International – 1 Fieldings Road, Cheshunt, Herts, EN8 9TL, . Tel: 01992 642255. Website: www.scci.co.uk B04138-39/06 Site Address: FLATS 65-88 LANGBOURNE MANSIONS, CAMDEN LONDON N6 6PU Site Reference: 17/11/2011 LBC0754.0/0755.0 G. Henebery

Number of

9WIRE IRS SKY+

W. Kisala

Please consider the environment before printing this document – Recycle Wherever Possible

cables each at entry point

Cable Harness sizes

2-4 cables = 15mm

6-8 cables = 20mm